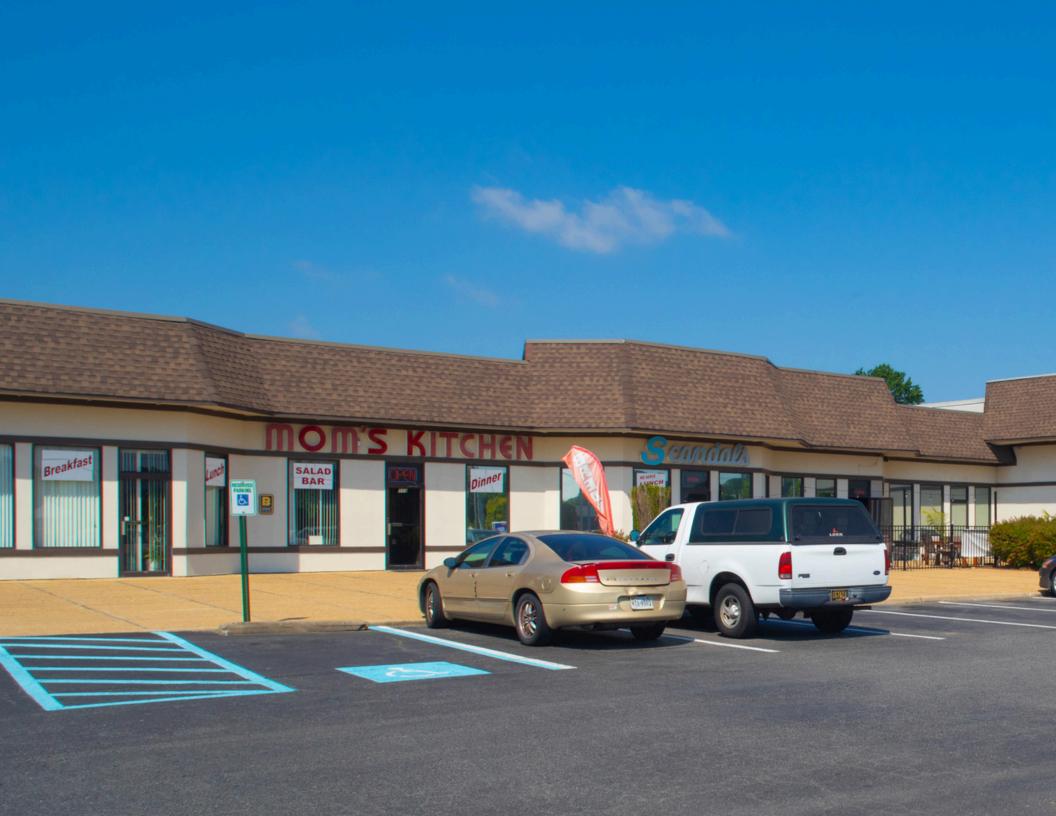

### 3501 Holland Rd.

| 101 - 103A Angie's Bakery 103 Wing's Go 2 104-105 Domino's Pizza 106-107 A &M Tobacco 108 Beauty Seasons 109 The Hemp Spectrum 110 Healthy Massage 111 Hong Kong House 112-114 Mom's Kitchen 115-116 Scandals Lounge 117A AVAILABLE - 5,300 SF | Suite #    | Tenant                         |
|------------------------------------------------------------------------------------------------------------------------------------------------------------------------------------------------------------------------------------------------|------------|--------------------------------|
| 104-105 Domino's Pizza 106-107 A &M Tobacco 108 Beauty Seasons 109 The Hemp Spectrum 110 Healthy Massage 111 Hong Kong House 112-114 Mom's Kitchen 115-116 Scandals Lounge 117A AVAILABLE - 5,300 SF                                           | 101 - 103A | Angie's Bakery                 |
| 106-107 A &M Tobacco 108 Beauty Seasons 109 The Hemp Spectrum 110 Healthy Massage 111 Hong Kong House 112-114 Mom's Kitchen 115-116 Scandals Lounge 117A AVAILABLE - 5,300 SF                                                                  | 103        | Wing's Go 2                    |
| 108 Beauty Seasons 109 The Hemp Spectrum 110 Healthy Massage 111 Hong Kong House 112-114 Mom's Kitchen 115-116 Scandals Lounge 117A AVAILABLE - 5,300 SF                                                                                       | 104-105    | Domino's Pizza                 |
| 109 The Hemp Spectrum 110 Healthy Massage 111 Hong Kong House 112-114 Mom's Kitchen 115-116 Scandals Lounge 117A AVAILABLE - 5,300 SF                                                                                                          | 106-107    | A &M Tobacco                   |
| 110 Healthy Massage 111 Hong Kong House 112-114 Mom's Kitchen 115-116 Scandals Lounge 117A AVAILABLE - 5,300 SF                                                                                                                                | 108        | Beauty Seasons                 |
| 111 Hong Kong House<br>112-114 Mom's Kitchen<br>115-116 Scandals Lounge<br>117A AVAILABLE - 5,300 SF                                                                                                                                           | 109        | The Hemp Spectrum              |
| 112-114 Mom's Kitchen<br>115-116 Scandals Lounge<br>117A AVAILABLE - 5,300 SF                                                                                                                                                                  | 110        | Healthy Massage                |
| 115-116 Scandals Lounge<br>117A AVAILABLE - 5,300 SF                                                                                                                                                                                           | 111        | Hong Kong House                |
| 117A AVAILABLE - 5,300 SF                                                                                                                                                                                                                      | 112-114    | Mom's Kitchen                  |
|                                                                                                                                                                                                                                                | 115-116    | S <mark>candals Loung</mark> e |
| 117B NAPA Auto Parts                                                                                                                                                                                                                           | 117A       | <b>AVAILABLE - 5,300 SF</b>    |
|                                                                                                                                                                                                                                                | 117B       | NAPA Auto Parts                |