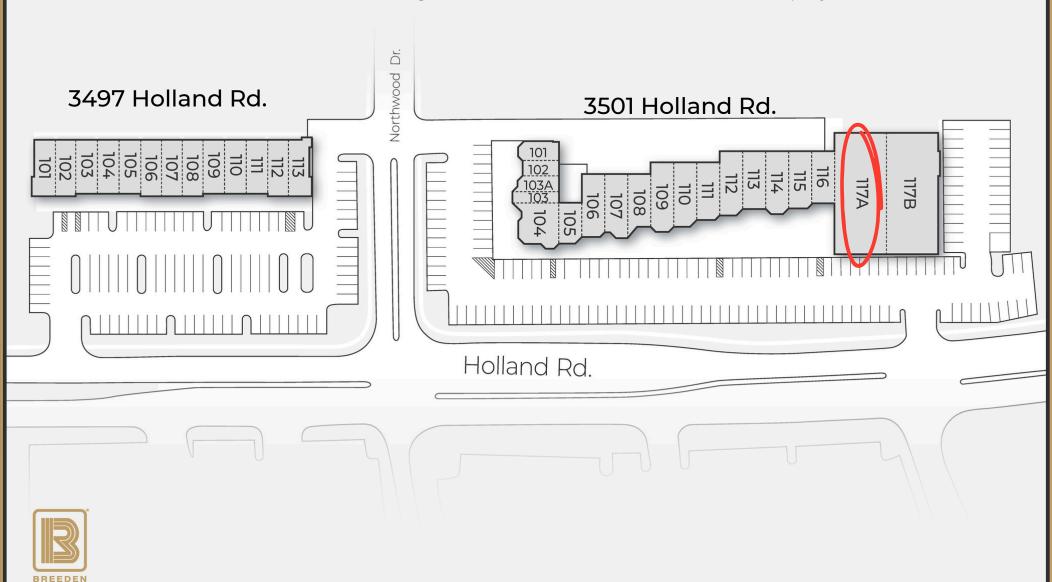

# Why Choose Auburn Place Shoppes?

3497 & 3501 Holland Rd. Virginia Beach, VA 23452

Size:

**42,709** SF

3501 Holland Rd. - 28,732 SF 3497 Holland Rd. - 13, 977 SF

Parking:

3501 Holland Rd. - 106 Spaces 3497 Holland Rd. - 155 Spaces

Rental Rate: Contact Agent

Estimated CAM, Taxes & Insurance: \$3.76 / SF

Space Available:

3501 Holland Rd. - Unit 117A 5,300 SF

Broker Contact: Claudine Usonis 757.486.1000 TTY 711

### 3501 Holland Rd.

| 101 - 103A Angie's Bakery 103 Wing's Go 2 104-105 Domino's Pizza 106-107 A &M Tobacco 108 Beauty Seasons 109 The Hemp Spectrum 110 Healthy Massage 111 Hong Kong House 112-114 Mom's Kitchen 115-116 Scandals Lounge 117A AVAILABLE - 5,300 SF | Suite #    | Tenant                         |
|------------------------------------------------------------------------------------------------------------------------------------------------------------------------------------------------------------------------------------------------|------------|--------------------------------|
| 104-105 Domino's Pizza 106-107 A &M Tobacco 108 Beauty Seasons 109 The Hemp Spectrum 110 Healthy Massage 111 Hong Kong House 112-114 Mom's Kitchen 115-116 Scandals Lounge 117A AVAILABLE - 5,300 SF                                           | 101 - 103A | Angie's Bakery                 |
| 106-107 A &M Tobacco 108 Beauty Seasons 109 The Hemp Spectrum 110 Healthy Massage 111 Hong Kong House 112-114 Mom's Kitchen 115-116 Scandals Lounge 117A AVAILABLE - 5,300 SF                                                                  | 103        | Wing's Go 2                    |
| 108 Beauty Seasons 109 The Hemp Spectrum 110 Healthy Massage 111 Hong Kong House 112-114 Mom's Kitchen 115-116 Scandals Lounge 117A AVAILABLE - 5,300 SF                                                                                       | 104-105    | Domino's Pizza                 |
| 109 The Hemp Spectrum 110 Healthy Massage 111 Hong Kong House 112-114 Mom's Kitchen 115-116 Scandals Lounge 117A AVAILABLE - 5,300 SF                                                                                                          | 106-107    | A &M Tobacco                   |
| 110 Healthy Massage 111 Hong Kong House 112-114 Mom's Kitchen 115-116 Scandals Lounge 117A AVAILABLE - 5,300 SF                                                                                                                                | 108        | Beauty Seasons                 |
| 111 Hong Kong House<br>112-114 Mom's Kitchen<br>115-116 Scandals Lounge<br>117A AVAILABLE - 5,300 SF                                                                                                                                           | 109        | The Hemp Spectrum              |
| 112-114 Mom's Kitchen<br>115-116 Scandals Lounge<br>117A AVAILABLE - 5,300 SF                                                                                                                                                                  | 110        | Healthy Massage                |
| 115-116 Scandals Lounge<br>117A AVAILABLE - 5,300 SF                                                                                                                                                                                           | 111        | Hong Kong House                |
| 117A AVAILABLE - 5,300 SF                                                                                                                                                                                                                      | 112-114    | Mom's Kitchen                  |
|                                                                                                                                                                                                                                                | 115-116    | S <mark>candals Loung</mark> e |
| 117B NAPA Auto Parts                                                                                                                                                                                                                           | 117A       | <b>AVAILABLE - 5,300 SF</b>    |
|                                                                                                                                                                                                                                                | 117B       | NAPA Auto Parts                |