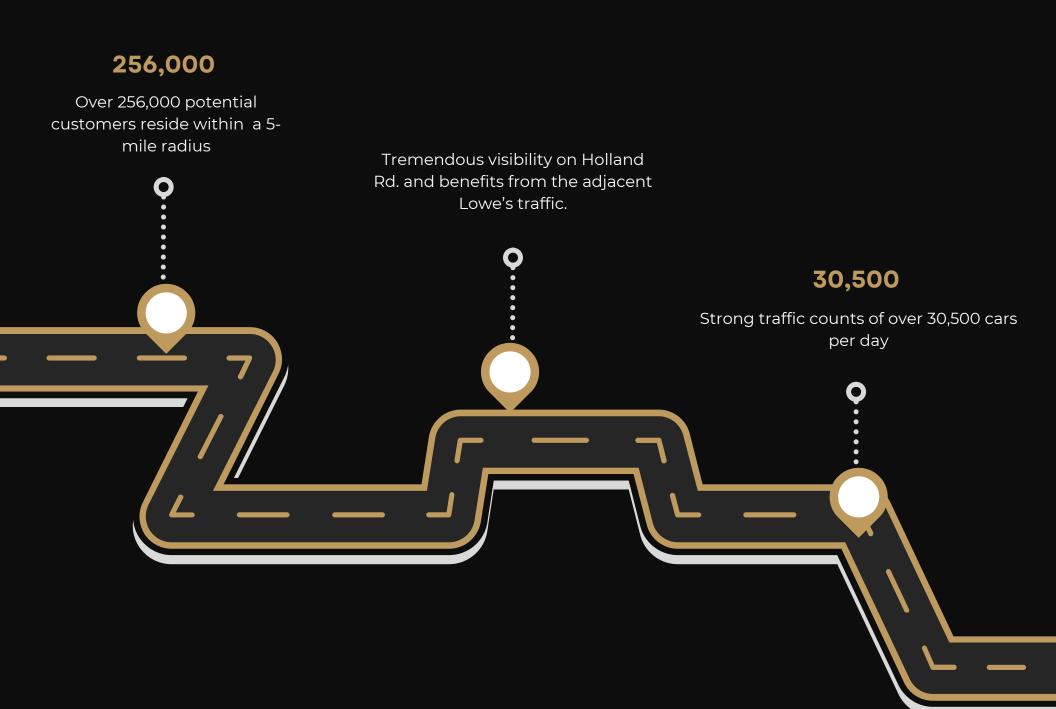

# Why Choose Auburn Place Shoppes?

3497 & 3501 Holland Rd. Virginia Beach, VA 23452

Size:

**42,709** SF

3501 Holland Rd. - 28,732 SF 3497 Holland Rd. - 13, 977 SF

Parking:

3501 Holland Rd. - 106 Spaces 3497 Holland Rd. - 155 Spaces

Rental Rate: Contact Agent

Estimated CAM, Taxes & Insurance: \$3.76 / SF

Space Available:

3501 Holland Rd. - Unit 117A 5,300 SF

Broker Contact: Claudine Usonis 757.486.1000 TTY 711