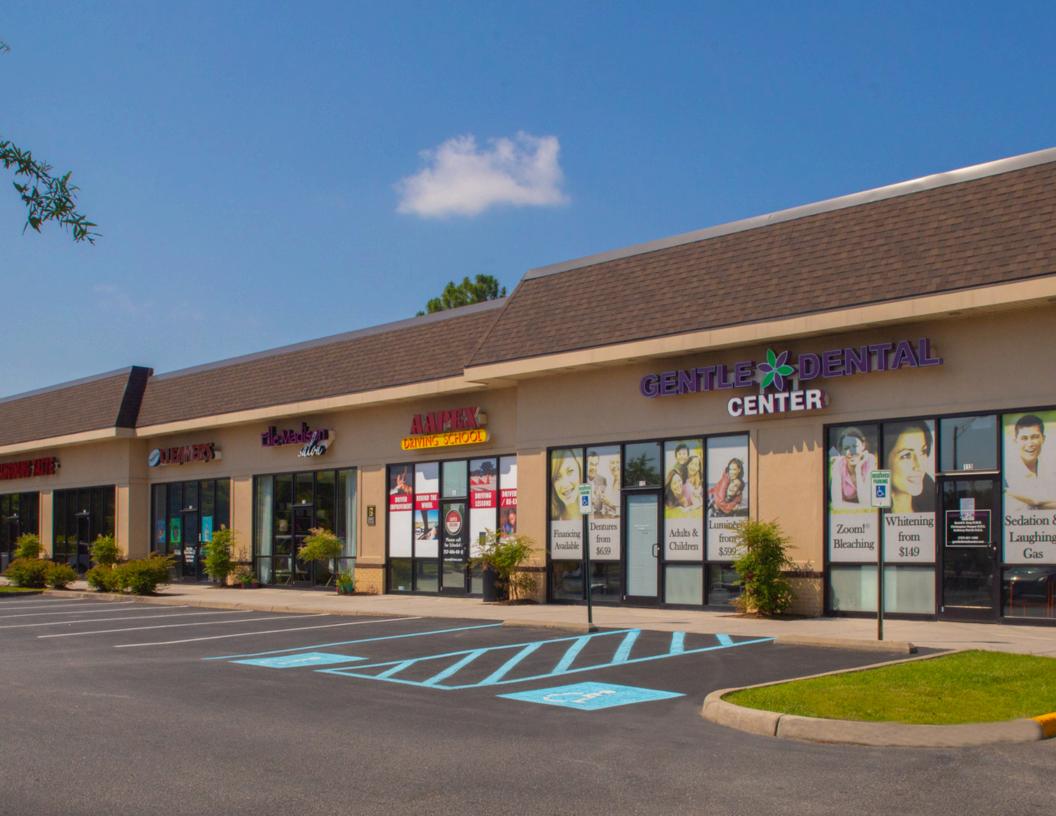

### 3497 Holland Rd.

| Suite # | Tenant               |
|---------|----------------------|
| 101-102 | May's Parlor         |
| 103     | Kirsy's Hair Studio  |
| 104     | Boba Chef            |
| 105-109 | Gaungdong Taste      |
| 110     | Elle Madison Salon   |
| 111     | The Little Nail Shop |
| 112-113 | Gentle Dental Care   |

### 3501 Holland Rd.

| 101 - 103A Angie's Bakery 103 Wing's Go 2 104-105 Domino's Pizza 106-107 A &M Tobacco 108 Beauty Seasons 109 The Hemp Spectrum 110 Healthy Massage 111 Hong Kong House 112-114 Mom's Kitchen 115-116 Scandals Lounge 117A AVAILABLE - 5,300 SF | Suite #    | Tenant                         |
|------------------------------------------------------------------------------------------------------------------------------------------------------------------------------------------------------------------------------------------------|------------|--------------------------------|
| 104-105 Domino's Pizza 106-107 A &M Tobacco 108 Beauty Seasons 109 The Hemp Spectrum 110 Healthy Massage 111 Hong Kong House 112-114 Mom's Kitchen 115-116 Scandals Lounge 117A AVAILABLE - 5,300 SF                                           | 101 - 103A | Angie's Bakery                 |
| 106-107 A &M Tobacco 108 Beauty Seasons 109 The Hemp Spectrum 110 Healthy Massage 111 Hong Kong House 112-114 Mom's Kitchen 115-116 Scandals Lounge 117A AVAILABLE - 5,300 SF                                                                  | 103        | Wing's Go 2                    |
| 108 Beauty Seasons 109 The Hemp Spectrum 110 Healthy Massage 111 Hong Kong House 112-114 Mom's Kitchen 115-116 Scandals Lounge 117A AVAILABLE - 5,300 SF                                                                                       | 104-105    | Domino's Pizza                 |
| 109 The Hemp Spectrum 110 Healthy Massage 111 Hong Kong House 112-114 Mom's Kitchen 115-116 Scandals Lounge 117A AVAILABLE - 5,300 SF                                                                                                          | 106-107    | A &M Tobacco                   |
| 110 Healthy Massage 111 Hong Kong House 112-114 Mom's Kitchen 115-116 Scandals Lounge 117A AVAILABLE - 5,300 SF                                                                                                                                | 108        | Beauty Seasons                 |
| 111 Hong Kong House<br>112-114 Mom's Kitchen<br>115-116 Scandals Lounge<br>117A AVAILABLE - 5,300 SF                                                                                                                                           | 109        | The Hemp Spectrum              |
| 112-114 Mom's Kitchen<br>115-116 Scandals Lounge<br>117A AVAILABLE - 5,300 SF                                                                                                                                                                  | 110        | Healthy Massage                |
| 115-116 Scandals Lounge<br>117A AVAILABLE - 5,300 SF                                                                                                                                                                                           | 111        | Hong Kong House                |
| 117A AVAILABLE - 5,300 SF                                                                                                                                                                                                                      | 112-114    | Mom's Kitchen                  |
|                                                                                                                                                                                                                                                | 115-116    | S <mark>candals Loung</mark> e |
| 117B NAPA Auto Parts                                                                                                                                                                                                                           | 117A       | <b>AVAILABLE - 5,300 SF</b>    |
|                                                                                                                                                                                                                                                | 117B       | NAPA Auto Parts                |