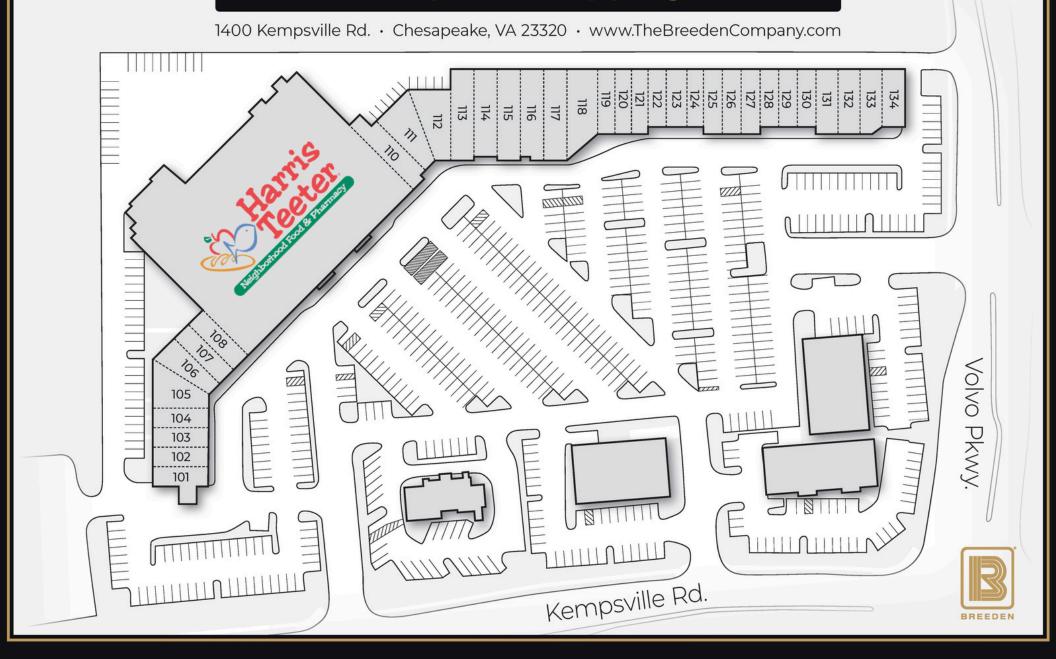

## **Orchard Square Shopping Center**

| Suite # | Tenant                                 | Suite # | Tenant                       |
|---------|----------------------------------------|---------|------------------------------|
| 101     | America's Best Wings & Gyro            | 120     | Supreme Clientele Barbershop |
| 102-103 | Changing Lives Martial Arts Greenbrier | 121     | Miz Alterations              |
| 104     | Great Wall Chinese Restaurant          | 122     | Cloud 9 Massage & Foot Spa   |
| 105     | Jasaron Learning Institute             | 123     | Premier Aquatics             |
| 106     | Fringe Hair Salon & Spa                | 124     | Sun Flour Cafe               |
| 107     | Angel Skin Aesthetics                  | 125     | Rhoad & Company Real Estate  |
| 108     | Icon Nail Spa                          | 126     | Lifemax Personal Training    |
| 109     | Harris Teeter                          | 127     | Sharetea                     |
| 110     | CBD American Shaman                    | 128     | Style Queen Beauty           |
| 111-112 | Bronco Mexican Grill                   | 129     | Albano Cleaners              |
| 113     | Fox Music                              | 130-131 | Ninja Sushi                  |
| 114-115 | Chicho's Pizza                         | 132-133 | VA ABC                       |
| 116-117 | Danceland II                           | 134     | Southern Flair Pub House     |
| 118     | Dawn Pilates Studio                    |         |                              |
| 119     | Winnies Kitchen                        |         |                              |