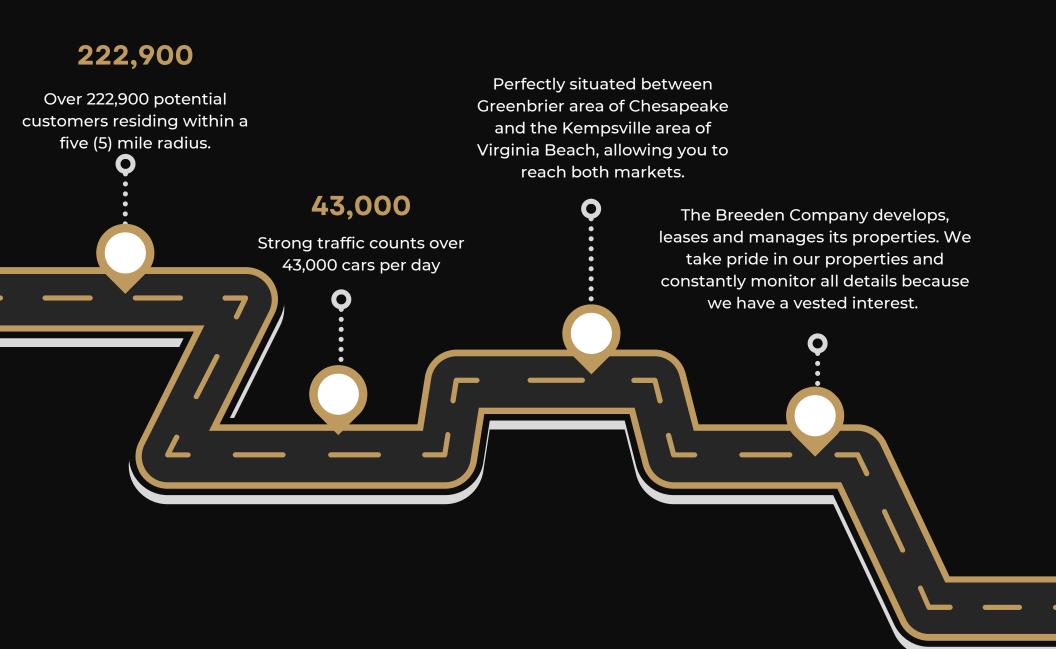

# WHY CHOOSE A BREEDEN COMMERCIAL SPACE?

Nationally recognized, with more than 60 years of expertise in every facet of the industry, The Breeden Company is a real estate development company that boasts a portfolio of over 2 million square feet of retail and office that have been designed, developed and managed. We are a collective driven by client relationships. We believe in providing innovative CRE solutions that meet and exceed our clients' needs.

Breeden Realty is is the 9th largest CRE firm in Virginia (Virginia Business, October 2022).