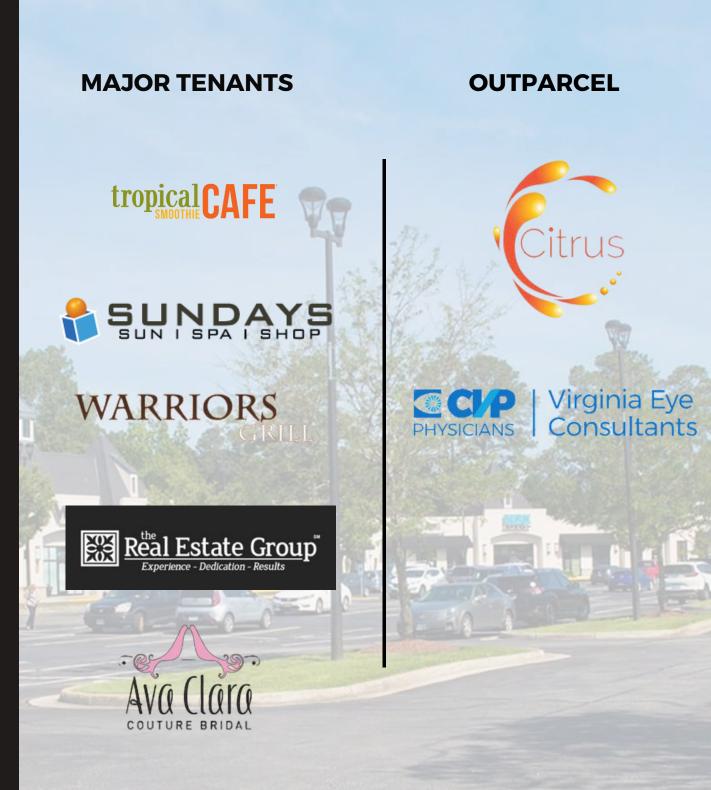

### **Renaissance Place**

| Suite # | Tenant                        |
|---------|-------------------------------|
| 101-102 | Tropical Smoothie Cafe        |
| 103     | Pretty Nails & Cocktails      |
| 104-105 | El Mexsal Bar & Grill         |
| 106-107 | Warrior's Grill               |
| 108     | O Yummy Sushi                 |
| 109     | Salon Oh                      |
| 110     | Golden Hour Boutique          |
| 111     | Central III Tapas Restaurant  |
| 112-113 | Venue 112                     |
| 114-115 | Sundays Blue Box Tanning      |
| 116-117 | Victoria's Pizzeria           |
| 118     | Yiannis Wine Shop             |
| 119     | Ava Clara Couture Bridal      |
| 120-121 | Rock Box Fitness              |
| 122     | Davidson Orthodontics         |
| 123     | Splurge Cheesecake and Treats |
| 124     | Renaissance Salon & Spa       |
| 125-128 | The Real Estate Group         |
| 129     | The Veranda Trattoria         |