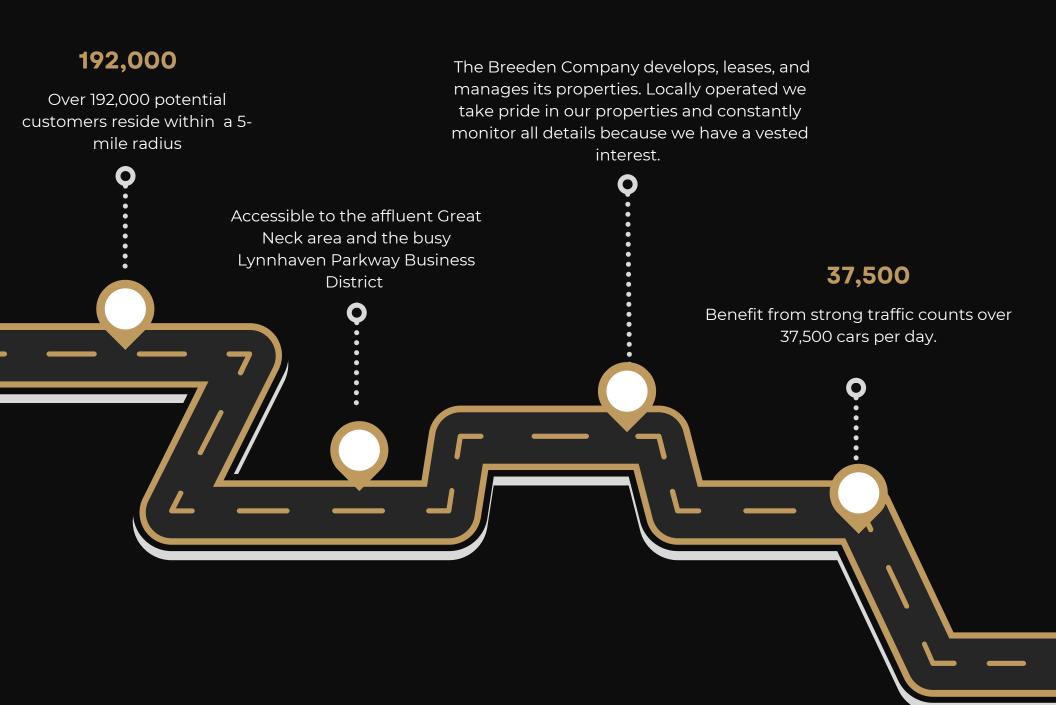

## Why Choose Renaissance Place?

401 N. Great Neck Road Virginia Beach, VA 23454

**Size:** 47, 667 SF

Parking: 285 Spaces

Rental Rate:
Price Negotiable, Triple Net

Estimated CAM, Taxes & Insurance: \$6.74 / SF