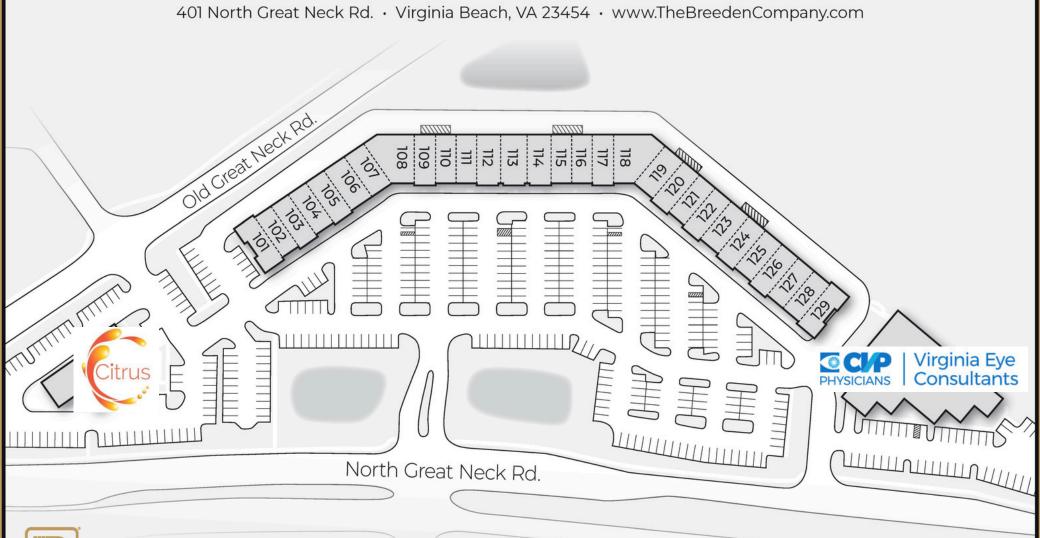

# **Renaissance Shopping Center**

### **Renaissance Place**

| Suite # | Tenant                        |
|---------|-------------------------------|
| 101-102 | Tropical Smoothie Cafe        |
| 103     | Pretty Nails & Cocktails      |
| 104-105 | El Mexsal Bar & Grill         |
| 106-107 | Warrior's Grill               |
| 108     | O Yummy Sushi                 |
| 109     | Salon Oh                      |
| 110     | Golden Hour Boutique          |
| 111     | Central III Tapas Restaurant  |
| 112-113 | Venue 112                     |
| 114-115 | Sundays Blue Box Tanning      |
| 116-117 | Victoria's Pizzeria           |
| 118     | Yiannis Wine Shop             |
| 119     | Ava Clara Couture Bridal      |
| 120-121 | Rock Box Fitness              |
| 122     | Davidson Orthodontics         |
| 123     | Splurge Cheesecake and Treats |
| 124     | Renaissance Salon & Spa       |
| 125-128 | The Real Estate Group         |
| 129     | The Veranda Trattoria         |