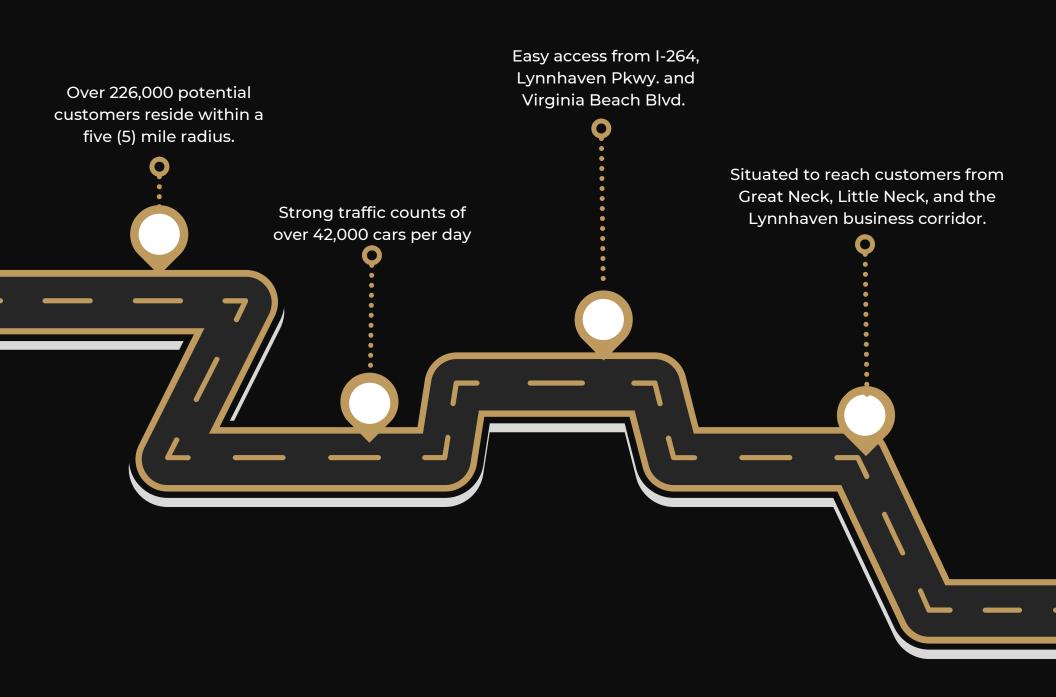

#### Why Choose Village Shoppes?

Center Location: 2605 Virginia Beach Blvd. Virginia Beach, VA 23452

Size: 14,532 SF

Rental Rate: Price is negotiable, Triple Net

Estimated CAM, Taxes & Insurance: \$4.80 / SF