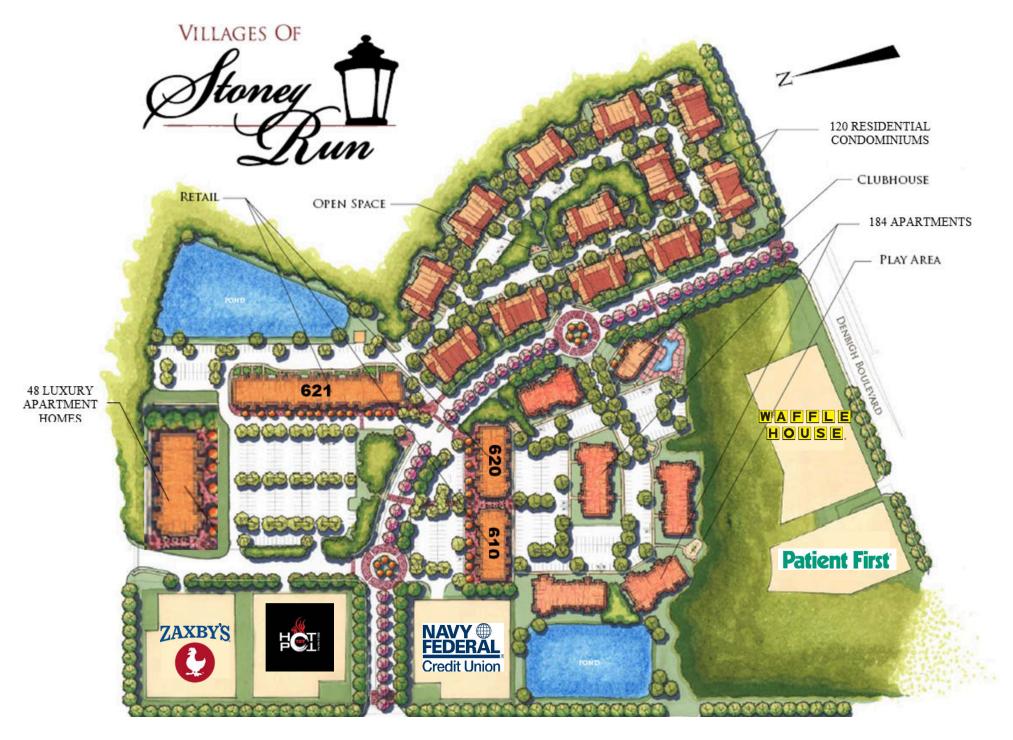

## Why Choose Villages of Stoney Run?

Center Location: 621, 620, 610 Stoney Creek Lane Newport News, VA 23608

Size:

**34,398** SF

Rental Rate: Contact Agent

Estimated CAM, Taxes & Insurance: \$6.87 SF

Spaces Available:

#### **OUTPARCELS**

**Patient First** 

WAFFLE HOUSE.

Jefferson Ave.

#### **Outparcel Tenants**

Zaxby's

Hot Pot 757 Korean BBQ

Navy Federal

Waffle House

Patient First