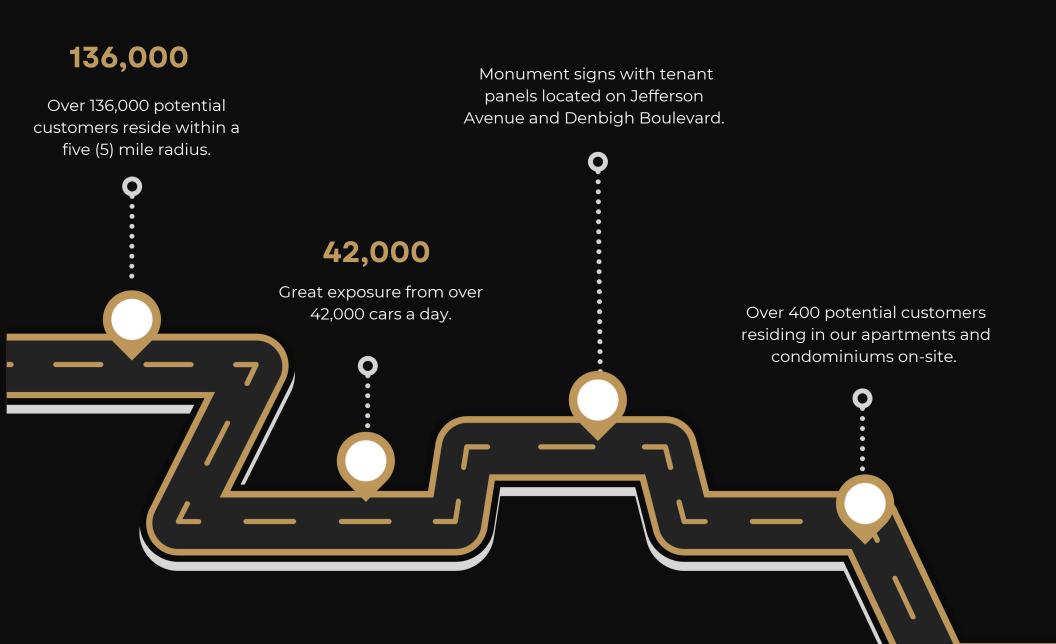

## Why Choose Villages of Stoney Run?





Center Location: 621, 620, 610 Stoney Creek Lane Newport News, VA 23608

Size:

**34,398** SF

Rental Rate: Contact Agent

Estimated CAM, Taxes & Insurance: \$6.87 SF

Spaces Available:

BLDG 621 Unit 4 1,065 SF BLDG 621 Unit 8 515 SF BLDG 620 Unit 22 1,491 SF

Broker Contact:

Mark Pendleton 757-486-1000 *TTY 711* 

#### **MAJOR TENANTS**

#### **OUTPARCELS**









**Patient First** 

WAFFLE HOUSE.



Jefferson Ave.

## **Villages of Stoney Run**

650 Stoney Creek Lane · Newport News, VA 23608 · www.TheBreedenCompany.com



# Villages of Stoney Run Tenants

#### **Building 621**

#### Suite # Tenant

- Tindahan
- 2 Taunita Sutton
- 3 Lady K Lashes & Brows
- 4 AVAILABLE 1,065 SF
- 5-6 Sundays
  - 7 Hustle & Motivate Barbor Lounge
  - 8 AVAILABLE 515 SF
  - 9 Eddie's To Go Chinese
-