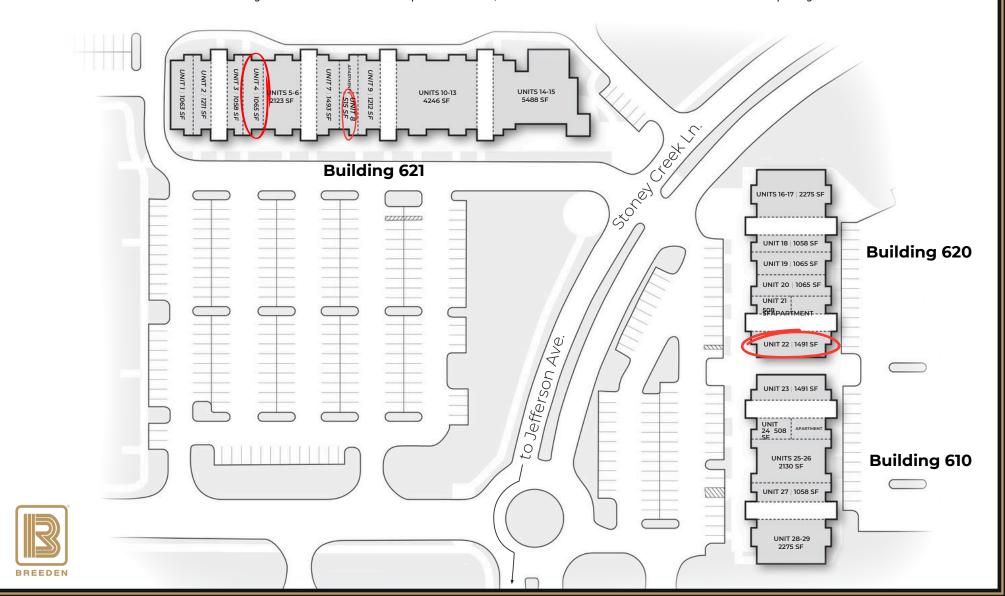

BLDG 621 Unit 4 1,065 SF BLDG 621 Unit 8 515 SF BLDG 620 Unit 22 1,491 SF

Broker Contact:

Mark Pendleton 757-486-1000 *TTY 711* 

#### **Building 621**

#### Suite # Tenant

- Tindahan
- 2 Taunita Sutton
- 3 Lady K Lashes & Brows
- 4 AVAILABLE 1,065 SF
- 5-6 Sundays
  - 7 Hustle & Motivate Barbor Lounge
  - 8 AVAILABLE 515 SF
  - 9 Eddie's To Go Chinese
- 10-13 VA ABC
- 14-15 Tres Borrachos Mexican Restuarant

#### **Building 620**

#### Suite # Tenant

- 16-17 Gus's New York Pizza
  - 18 Platinum Stylz Salon
  - 19 Rex & Friends Dog Wash
  - 20 Angie's Cafe
  - 21 Massage Therapist
  - 22 AVAILABLE 1,491 SF

#### **Building 610**

#### Suite # Tenant

- 23 Thai Thai 2 Go
- 24-26 The Watchbarn Inc
  - 27 Am to Pm Convenience Store
- 28-29 3 Peat Eats