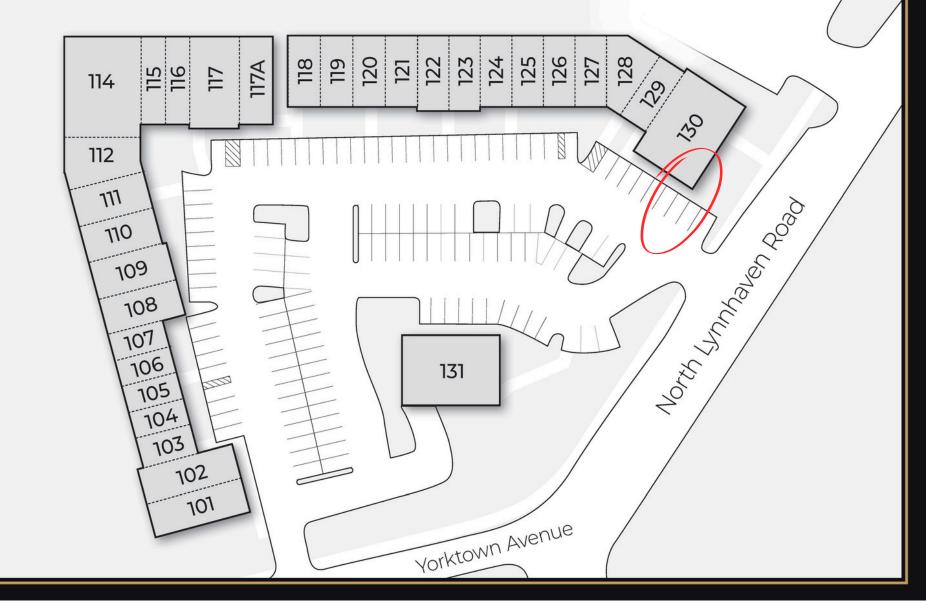

# Yorktown Commerce Center

228 N. Lynnhaven Road Virginia Beach, VA 23452

228

|                      | and the second se |
|----------------------|-----------------------------------------------------------------------------------------------------------------------------------------------------------------------------------------------------------------------------------------------------------------------------------------------------------------------------------------------------------------------------------------------------------------------------------------------------------------------------------------------------------------------------------------------------------------------------------------------------------------------------------------------------------------------------------------------------|
| DONALD E. LEE, ATTY. | AGE ADVANTAGE<br>SENIOR CARE                                                                                                                                                                                                                                                                                                                                                                                                                                                                                                                                                                                                                                                                        |
| BEACH THERAPY        | ENCORE DANCE                                                                                                                                                                                                                                                                                                                                                                                                                                                                                                                                                                                                                                                                                        |
| Coastal Group, Inc.  | CONSCIOUSNESS, INC. Congoine                                                                                                                                                                                                                                                                                                                                                                                                                                                                                                                                                                                                                                                                        |
| George               | SIRENS SALON                                                                                                                                                                                                                                                                                                                                                                                                                                                                                                                                                                                                                                                                                        |
|                      | LYNNHAVEN<br>CHIROPRACTIC CLINIC                                                                                                                                                                                                                                                                                                                                                                                                                                                                                                                                                                                                                                                                    |
| BBREEDEN             | JULIE T. NEWSOME, LPC                                                                                                                                                                                                                                                                                                                                                                                                                                                                                                                                                                                                                                                                               |
|                      | JESUS IS LORD<br>C H U R C H                                                                                                                                                                                                                                                                                                                                                                                                                                                                                                                                                                                                                                                                        |
| CHROMA SALON         | CHROMA BEAUTY LOUNGE                                                                                                                                                                                                                                                                                                                                                                                                                                                                                                                                                                                                                                                                                |
| SUCCESS STUDIO       | RECOVERY FOR LIFE                                                                                                                                                                                                                                                                                                                                                                                                                                                                                                                                                                                                                                                                                   |
|                      | THE BREEDEN CO.                                                                                                                                                                                                                                                                                                                                                                                                                                                                                                                                                                                                                                                                                     |

**Broker Contact:** 

Claudine Usonis (757) 486.1000 TTY 711

Center Location: 228 N. Lynnhaven Road Virginia Beach, VA 23452

Size: 28,329 SF

Parking: 127 spaces

Rental Rate: Price is negotiable Net of taxes & Insurance

Estimated CAM, Taxes & Insurance: \$1.46 / SF

Space Available: Suite 130 2,200 SF

Broker Contact: Claudine Usonis 757-486-1000 *TTY 711* 

### **Yorktown Commerce Shopping Center**

228 North Lynnhaven Rd. • Virginia Beach, VA 23452 • www.TheBreedenCompany.com

BREEDEN

## Yorktown Commerce Center

| Suite #  | Tenant                                            |
|----------|---------------------------------------------------|
| 101      | Donald E. Lee, Jr. & Associates - Attorney at Law |
| 102      | The Coastal Group                                 |
| 103-104  | Institute for Christ Consciousness                |
| 105      | The Sunstone Artistry                             |
| 106      | The Skin Haven VB                                 |
| 107      | HairStar Salon & Extension Co.                    |
| 108-112  | Breeden Construction                              |
| 114      | Jesus is Lord Church                              |
| 115      | Lynnhaven Chiropractic                            |
| 116      | Evolve Aesthetics Lounge                          |
| 117-117A | Salon Platinum                                    |
| 118-119  | Recovery for Life                                 |
| 120      | Trinity Underground Solutions                     |
| 121-123  | Elevate Performing Arts Center                    |
| 124      | The Copper Dragon                                 |
| 125-126  | Lumpia & Company                                  |
| 127      | The Hair Parlor                                   |
| 128      | Cultiv8                                           |
| 129      | The Copper Dragon                                 |
| 130      | Available 2,200 SF                                |
| 131      | PG Thomasson Funeral Services                     |