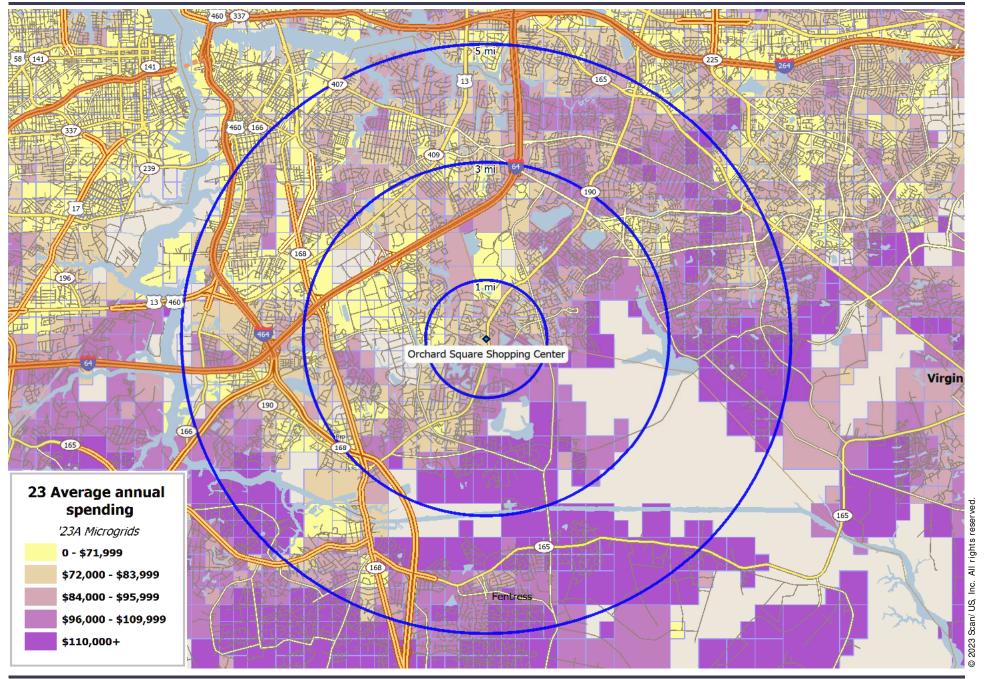

inistration                  | 64         | 15.2%  | 1,258      | 14.1%  | 4,615      | 23.9%  |
| Churches                               | 43         | 10.2%  | 408        | 4.6%   | 1,418      | 7.3%   |
| Other, not elsewhere classified        | 15         | 3.6%   | 152        | 1.7%   | 336        | 1.7%   |
| Agriculture                            | 15         | 0.8%   | 242        | 0.5%   | 468        | 0.5%   |
| Agricultural production                | 0          | 0.0%   | 0          | 0.0%   | 0          | 0.0%   |
| Agricultural services                  | 15         | 100.0% | 242        | 100.0% | 468        | 100.0% |
|                                        |            |        |            |        |            |        |

# Chesapeake, VA: 2023 Average Annual Spending



DemographicReports.com (949)365-0125

# **Consumer Spending Comparison Report**

CHESAPEAKE, VA: 1400 KEMPSVILLE RD SITE LOCATED AT 36.76543, 76.20443

Orchard Square Shopping Center

| , ,,,,,,,,,,,,,,,,,,,,,,,,,,,,,,,,,,,,, | 1 MI RING |       | <u>3 MI</u> | 3 MI RING |           | RING  |
|-----------------------------------------|-----------|-------|-------------|-----------|-----------|-------|
| <u>Households</u>                       | 5,768     |       | 30          | ,470      | 87        | ,330  |
| Owner households                        | 4,272     |       | 20          | ,081      | 61,077    |       |
| Renter households                       | 1         | ,497  | 10          | ,389      | 39 26,25  |       |
| Average Household income                | \$136     | ,772  |