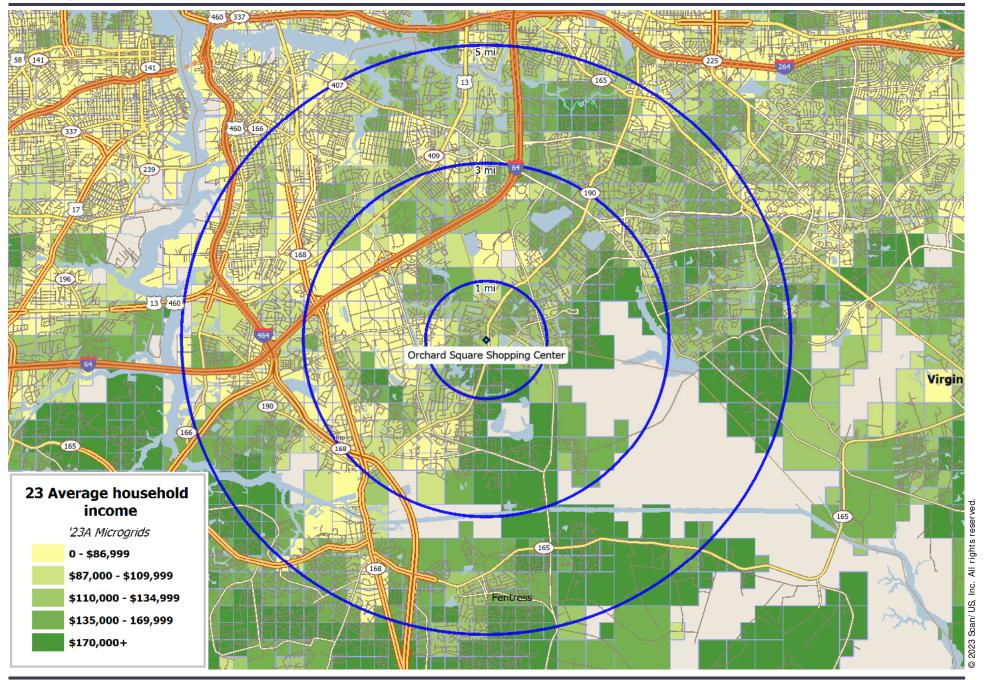

# Chesapeake, VA: 2023 Average Household Income

DemographicReports.com (949)365-0125

CHESAPEAKE, VA: 1400 KEMPSVILLE RD SITE LOCATED AT 36.76543, 76.20443

Orchard Square Shopping Center

| Orchard Square Shopping Center |             |       |             |              |             |       |
|--------------------------------|-------------|-------|-------------|--------------|-------------|-------|
|                                | <u>1 MI</u> | RING  | <u>3 MI</u> | RING         | <u>5 MI</u> | RING  |
| Population                     |             |       |             |              |             |       |
| 2028 Projection                | 14,481      |       | 78,612      |              | 230,982     |       |
| % Change 2023-2028             |             | 0.7%  |             | 0.9%         |             | 1.4%  |
| 2023 Estimate                  | 14,379      |       | 77,940      |              | 227,862     |       |
| % Change 2010-2023             |             | 8.3%  |             | 14.6%        |             | 8.6%  |
| 2010 Census                    | 13,272      |       | 67,986      |              | 209,752     |       |
| % Change 2000-2010             |             | 10.6% |             | 12.0%        |             | 8.1%  |
| 2000 Census                    | 12,000      |       | 60,690      |              | 193,948     |       |
| Households                     |             |       |             |              |             |       |
| 2028 Projection                | 5,854       |       | 30,987      |              | 89,136      |       |
| % Change 2023-2028             | ,           | 1.5%  | ,           | 1.7%         | ,           | 2.1%  |
| 2023 Estimate                  | 5,768       |       | 30,470      |              | 87,330      |       |
| % Change 2010-2023             | ,           | 12.1% | ,           | 19.6%        | ,           | 13.1% |
| 2010 Census                    | 5,145       |       | 25,483      |              | 77,239      |       |
| % Change 2000-2010             |             | 19.9% |             | 19.5%        |             | 12.5% |
| 2000 Census                    | 4,290       |       | 21,330      |              | 68,671      |       |
| Age, total population          | 14,379      |       | 77,940      |              | 227,862     |       |
| under 5 years                  | 842         | 5.9%  | 4,881       | 6.3%         | 14,090      | 6.2%  |
| 5 to 9 years                   | 895         | 6.2%  | 4,775       | 6.1%         | 14,569      | 6.4%  |
| 10 to 14 years                 | 888         | 6.2%  | 4,969       | 6.4%         | 14,728      | 6.5%  |
| 15 to 19 years                 | 809         | 5.6%  | 4,586       | 5.9%         | 13,931      | 6.1%  |
| 20 to 24 years                 | 811         | 5.6%  | 4,859       | 6.2%         | 13,553      | 5.9%  |
| 25 to 34 years                 | 2,467       | 17.2% | 12,889      | 16.5%        | 34,669      | 15.2% |
| 35 to 44 years                 | 1,988       | 13.8% | 11,447      | 14.7%        | 32,540      | 14.3% |
| 45 to 54 years                 | 1,709       | 11.9% | 8,775       | 11.3%        | 26,293      | 11.5% |
| 55 to 64 years                 | 2,032       | 14.1% | 10,262      | 13.2%        | 29,775      | 13.1% |
| 65 to 74 years                 | 1,233       | 8.6%  | 6,744       | 8.7%         | 21,143      | 9.3%  |
| 75 to 84 years                 | 512         | 3.6%  | 2,743       | 3.5%         | 9,454       | 4.1%  |
| 85 years and over              | 189         | 1.3%  | 1,014       | 1.3%         | 3,116       | 1.4%  |
| Median Age                     | 38.74       |       | 35.77       |              | 38.08       |       |
| Age, male population           | 6,927       |       | 37,700      |              | 110,594     |       |
| under 20 years                 | 1,753       | 25.3% | 9,893       | 26.2%        | 29,629      | 26.8% |
| 20 to 34 years                 | 1,630       | 23.5% | 8,849       | <i>23.5%</i> | 24,027      | 21.7% |
| 35 to 44 years                 | 1,004       | 14.5% | 5,695       | 15.1%        | 16,138      | 14.6% |
| 45 to 64 years                 | 1,722       | 24.9% | 8,855       | 23.5%        | 26,433      | 23.9% |
| 65 to 84 years                 | 752         | 10.9% | 4,088       | 10.8%        | 13,328      | 12.1% |
| 85 years and over              | 63          | 0.9%  | 322         | 0.9%         | 1,038       | 0.9%  |
| Median Age                     | 37.18       |       | 34.54       |              | 36.67       |       |
| Age, female population         | 7,452       |       | 40,240      |              | 117,268     |       |
| under 20 years                 | 1,681       | 22.6% | 9,318       | 23.2%        | 27,689      | 23.6% |
| 20 to 34 years                 | 1,648       | 22.1% | 8,899       | 22.1%        | 24,195      | 20.6% |
| 35 to 44 years                 | 984         | 13.2% | 5,752       | 14.3%        | 16,402      | 14.0% |
| 45 to 64 years                 | 2,019       | 27.1% | 10,182      | 25.3%        | 29,635      | 25.3% |
| 65 to 84 years                 | 993         | 13.3% | 5,399       | 13.4%        | 17,269      | 14.7% |
| 85 years and over              | 126         | 1.7%  | 692         | 1.7%         | 2,078       | 1.8%  |
| Median Age                     | 40.48       |       | 37.14       |              | 39.60       |       |

Source: Scan/US 2023 Estimates (Jan 1) 2000/2010 Census

CHESAPEAKE, VA: 1400 KEMPSVILLE RD SITE LOCATED AT 36.76543, 76.20443

Orchard Square Shopping Center

| Orchard Square Shopping Center                                                                                                                                                                                                                                                                                                                                                                                                                                                    | <u>1 MI</u>                                                                                                                                                          | RING                                                                                                              | <u>3 MI</u>                                                                                                                                                                        | RING                                                                                             | <u>5 MI</u>                                                                                                                                                                                                   | RING                                                                                   |
|-----------------------------------------------------------------------------------------------------------------------------------------------------------------------------------------------------------------------------------------------------------------------------------------------------------------------------------------------------------------------------------------------------------------------------------------------------------------------------------|----------------------------------------------------------------------------------------------------------------------------------------------------------------------|-------------------------------------------------------------------------------------------------------------------|------------------------------------------------------------------------------------------------------------------------------------------------------------------------------------|--------------------------------------------------------------------------------------------------|---------------------------------------------------------------------------------------------------------------------------------------------------------------------------------------------------------------|----------------------------------------------------------------------------------------|
| Total Aggregate Income (\$mil)                                                                                                                                                                                                                                                                                                                                                                                                                                                    | \$789.4                                                                                                                                                              |                                                                                                                   | \$3,688.9                                                                                                                                                                          |                                                                                                  | \$10,427.6                                                                                                                                                                                                    |                                                                                        |
| Per Capita Income                                                                                                                                                                                                                                                                                                                                                                                                                                                                 | \$54,899                                                                                                                                                             |                                                                                                                   | \$47,330                                                                                                                                                                           |                                                                                                  | \$45,763                                                                                                                                                                                                      |                                                                                        |
| Household Income (households)                                                                                                                                                                                                                                                                                                                                                                                                                                                     | 5,768                                                                                                                                                                |                                                                                                                   | 30,470                                                                                                                                                                             |                                                                                                  | 87,330                                                                                                                                                                                                        |                                                                                        |
| under \$10,000                                                                                                                                                                                                                                                                                                                                                                                                                                                                    | 66                                                                                                                                                                   | 1.1%                                                                                                              | 727                                                                                                                                                                                | 2.4%                                                                                             | 2,773                                                                                                                                                                                                         | 3.2%                                                                                   |
| \$10,000 - \$14,999                                                                                                                                                                                                                                                                                                                                                                                                                                                               | 34                                                                                                                                                                   | 0.6%                                                                                                              | 529                                                                                                                                                                                | 1.7%                                                                                             | 1,603                                                                                                                                                                                                         | 1.8%                                                                                   |
| \$15,000 - \$19,999                                                                                                                                                                                                                                                                                                                                                                                                                                                               | 62                                                                                                                                                                   | 1.1%                                                                                                              | 324                                                                                                                                                                                | 1.1%                                                                                             | 1,620                                                                                                                                                                                                         | 1.9%                                                                                   |
| \$20,000 - \$24,999                                                                                                                                                                                                                                                                                                                                                                                                                                                               | 137                                                                                                                                                                  | 2.4%                                                                                                              | 768                                                                                                                                                                                | 2.5%                                                                                             | 2,506                                                                                                                                                                                                         | 2.9%                                                                                   |
| \$25,000 - \$29,999                                                                                                                                                                                                                                                                                                                                                                                                                                                               | 115                                                                                                                                                                  | 2.0%                                                                                                              | 938                                                                                                                                                                                | 3.1%                                                                                             | 2,614                                                                                                                                                                                                         | 3.0%                                                                                   |
| \$30,000 - \$34,999                                                                                                                                                                                                                                                                                                                                                                                                                                                               | 80                                                                                                                                                                   | 1.4%                                                                                                              | 814                                                                                                                                                                                | 2.7%                                                                                             | 2,558                                                                                                                                                                                                         | 2.9%                                                                                   |
| \$35,000 - \$39,999                                                                                                                                                                                                                                                                                                                                                                                                                                                               | 81                                                                                                                                                                   | 1.4%                                                                                                              | 613                                                                                                                                                                                | 2.0%                                                                                             | 2,011                                                                                                                                                                                                         | 2.3%                                                                                   |
| \$40,000 - \$49,999                                                                                                                                                                                                                                                                                                                                                                                                                                                               | 330                                                                                                                                                                  | 5.7%                                                                                                              | 1,811                                                                                                                                                                              | 5.9%                                                                                             | 5,417                                                                                                                                                                                                         | 6.2%                                                                                   |
| \$50,000 - \$59,999                                                                                                                                                                                                                                                                                                                                                                                                                                                               | 625                                                                                                                                                                  | 10.8%                                                                                                             | 2,373                                                                                                                                                                              | 7.8%                                                                                             | 6,457                                                                                                                                                                                                         | 7.4%                                                                                   |
| \$60,000 - \$74,999                                                                                                                                                                                                                                                                                                                                                                                                                                                               | 571                                                                                                                                                                  | 9.9%                                                                                                              | 2,627                                                                                                                                                                              | 8.6%                                                                                             | 7,995                                                                                                                                                                                                         | 9.2%                                                                                   |
| \$75,000 - \$99,999                                                                                                                                                                                                                                                                                                                                                                                                                                                               | 878                                                                                                                                                                  | 15.2%                                                                                                             | 4,822                                                                                                                                                                              | 15.8%                                                                                            | 12,376                                                                                                                                                                                                        | 14.2%                                                                                  |
| \$100,000 - \$124,999                                                                                                                                                                                                                                                                                                                                                                                                                                                             | 886                                                                                                                                                                  | 15.4%                                                                                                             | 4,367                                                                                                                                                                              | 14.3%                                                                                            | 11,693                                                                                                                                                                                                        | 13.4%                                                                                  |
| \$125,000 - \$149,999                                                                                                                                                                                                                                                                                                                                                                                                                                                             | 809                                                                                                                                                                  | 14.0%                                                                                                             | 3,584                                                                                                                                                                              | 11.8%                                                                                            | 8,506                                                                                                                                                                                                         | 9.7%                                                                                   |
| \$150,000 - \$199,999                                                                                                                                                                                                                                                                                                                                                                                                                                                             | 518                                                                                                                                                                  | 9.0%                                                                                                              | 3,313                                                                                                                                                                              | 10.9%                                                                                            | 9,886                                                                                                                                                                                                         | 11.3%                                                                                  |
| \$200,000 - \$249,999                                                                                                                                                                                                                                                                                                                                                                                                                                                             | 220                                                                                                                                                                  | 3.8%                                                                                                              | 1,090                                                                                                                                                                              | 3.6%                                                                                             | 3,550                                                                                                                                                                                                         | 4.1%                                                                                   |
| \$250,000 and over                                                                                                                                                                                                                                                                                                                                                                                                                                                                | 355                                                                                                                                                                  | 6.2%                                                                                                              | 1,771                                                                                                                                                                              | 5.8%                                                                                             | 5,763                                                                                                                                                                                                         | 6.6%                                                                                   |
| Aggregate Household Income (\$mil)                                                                                                                                                                                                                                                                                                                                                                                                                                                | \$788.9                                                                                                                                                              |                                                                                                                   | \$3,684.4                                                                                                                                                                          |                                                                                                  | \$10,399.5                                                                                                                                                                                                    |                                                                                        |
| Average Household Income                                                                                                                                                                                                                                                                                                                                                                                                                                                          | \$136,772                                                                                                                                                            |                                                                                                                   | \$120,920                                                                                                                                                                          |                                                                                                  | \$119,083                                                                                                                                                                                                     |                                                                                        |
| Median Household Income                                                                                                                                                                                                                                                                                                                                                                                                                                                           | \$94,837                                                                                                                                                             |                                                                                                                   | \$91,843                                                                                                                                                                           |                                                                                                  | \$90,139                                                                                                                                                                                                      |                                                                                        |
|                                                                                                                                                                                                                                                                                                                                                                                                                                                                                   |                                                                                                                                                                      |                                                                                                                   |                                                                                                                                                                                    |                                                                                                  |                                                                                                                                                                                                               |                                                                                        |
| Family Income (families)                                                                                                                                                                                                                                                                                                                                                                                                                                                          | 4,068                                                                                                                                                                |                                                                                                                   | 21,402                                                                                                                                                                             |                                                                                                  | 62,809                                                                                                                                                                                                        |                                                                                        |
| under \$10,000                                                                                                                                                                                                                                                                                                                                                                                                                                                                    | 46                                                                                                                                                                   | 1.1%                                                                                                              | 442                                                                                                                                                                                | 2.1%                                                                                             | 1,406                                                                                                                                                                                                         | 2.2%                                                                                   |
| under \$10,000<br>\$10,000 - \$14,999                                                                                                                                                                                                                                                                                                                                                                                                                                             | 46<br>2                                                                                                                                                              | 0.0%                                                                                                              | 442<br>111                                                                                                                                                                         | 0.5%                                                                                             | 1,406<br>454                                                                                                                                                                                                  | 0.7%                                                                                   |
| under \$10,000<br>\$10,000 - \$14,999<br>\$15,000 - \$19,999                                                                                                                                                                                                                                                                                                                                                                                                                      | 46<br>2<br>26                                                                                                                                                        | 0.0%<br>0.6%                                                                                                      | 442<br>111<br>93                                                                                                                                                                   | 0.5%<br>0.4%                                                                                     | 1,406<br>454<br>643                                                                                                                                                                                           | 0.7%<br>1.0%                                                                           |
| under \$10,000<br>\$10,000 - \$14,999<br>\$15,000 - \$19,999<br>\$20,000 - \$24,999                                                                                                                                                                                                                                                                                                                                                                                               | 46<br>2<br>26<br>96                                                                                                                                                  | 0.0%<br>0.6%<br>2.4%                                                                                              | 442<br>111<br>93<br>522                                                                                                                                                            | 0.5%<br>0.4%<br>2.4%                                                                             | 1,406<br>454<br>643<br>1,384                                                                                                                                                                                  | 0.7%<br>1.0%<br>2.2%                                                                   |
| under \$10,000<br>\$10,000 - \$14,999<br>\$15,000 - \$19,999<br>\$20,000 - \$24,999<br>\$25,000 - \$29,999                                                                                                                                                                                                                                                                                                                                                                        | 46<br>2<br>26<br>96<br>36                                                                                                                                            | 0.0%<br>0.6%<br>2.4%<br>0.9%                                                                                      | 442<br>111<br>93<br>522<br>374                                                                                                                                                     | 0.5%<br>0.4%<br>2.4%<br>1.7%                                                                     | 1,406<br>454<br>643<br>1,384<br>1,227                                                                                                                                                                         | 0.7%<br>1.0%<br>2.2%<br>2.0%                                                           |
| under \$10,000<br>\$10,000 - \$14,999<br>\$15,000 - \$19,999<br>\$20,000 - \$24,999<br>\$25,000 - \$29,999<br>\$30,000 - \$34,999                                                                                                                                                                                                                                                                                                                                                 | 46<br>2<br>26<br>96<br>36<br>22                                                                                                                                      | 0.0%<br>0.6%<br>2.4%<br>0.9%<br>0.5%                                                                              | 442<br>111<br>93<br>522<br>374<br>359                                                                                                                                              | 0.5%<br>0.4%<br>2.4%<br>1.7%<br>1.7%                                                             | 1,406<br>454<br>643<br>1,384<br>1,227<br>1,172                                                                                                                                                                | 0.7%<br>1.0%<br>2.2%<br>2.0%<br>1.9%                                                   |
| under \$10,000<br>\$10,000 - \$14,999<br>\$15,000 - \$19,999<br>\$20,000 - \$24,999<br>\$25,000 - \$29,999<br>\$30,000 - \$34,999<br>\$35,000 - \$39,999                                                                                                                                                                                                                                                                                                                          | 46<br>2<br>26<br>96<br>36<br>22<br>49                                                                                                                                | 0.0%<br>0.6%<br>2.4%<br>0.9%<br>0.5%<br>1.2%                                                                      | 442<br>111<br>93<br>522<br>374<br>359<br>326                                                                                                                                       | 0.5%<br>0.4%<br>2.4%<br>1.7%<br>1.7%                                                             | 1,406<br>454<br>643<br>1,384<br>1,227<br>1,172<br>1,048                                                                                                                                                       | 0.7%<br>1.0%<br>2.2%<br>2.0%<br>1.9%<br>1.7%                                           |
| under \$10,000<br>\$10,000 - \$14,999<br>\$15,000 - \$19,999<br>\$20,000 - \$24,999<br>\$25,000 - \$29,999<br>\$30,000 - \$34,999<br>\$35,000 - \$39,999<br>\$40,000 - \$49,999                                                                                                                                                                                                                                                                                                   | 46<br>2<br>26<br>96<br>36<br>22<br>49                                                                                                                                | 0.0%<br>0.6%<br>2.4%<br>0.9%<br>0.5%<br>1.2%<br>3.9%                                                              | 442<br>111<br>93<br>522<br>374<br>359<br>326<br>704                                                                                                                                | 0.5%<br>0.4%<br>2.4%<br>1.7%<br>1.5%<br>3.3%                                                     | 1,406<br>454<br>643<br>1,384<br>1,227<br>1,172<br>1,048<br>2,661                                                                                                                                              | 0.7%<br>1.0%<br>2.2%<br>2.0%<br>1.9%<br>1.7%<br>4.2%                                   |
| under \$10,000<br>\$10,000 - \$14,999<br>\$15,000 - \$19,999<br>\$20,000 - \$24,999<br>\$25,000 - \$29,999<br>\$30,000 - \$34,999<br>\$35,000 - \$39,999<br>\$40,000 - \$49,999<br>\$50,000 - \$59,999                                                                                                                                                                                                                                                                            | 46<br>2<br>26<br>96<br>36<br>22<br>49<br>158<br>369                                                                                                                  | 0.0%<br>0.6%<br>2.4%<br>0.9%<br>0.5%<br>1.2%<br>3.9%<br>9.1%                                                      | 442<br>111<br>93<br>522<br>374<br>359<br>326<br>704<br>1,303                                                                                                                       | 0.5%<br>0.4%<br>2.4%<br>1.7%<br>1.5%<br>3.3%<br>6.1%                                             | 1,406<br>454<br>643<br>1,384<br>1,227<br>1,172<br>1,048<br>2,661<br>3,555                                                                                                                                     | 0.7%<br>1.0%<br>2.2%<br>2.0%<br>1.9%<br>1.7%<br>4.2%<br>5.7%                           |
| under \$10,000<br>\$10,000 - \$14,999<br>\$15,000 - \$19,999<br>\$20,000 - \$24,999<br>\$25,000 - \$29,999<br>\$30,000 - \$34,999<br>\$35,000 - \$39,999<br>\$40,000 - \$49,999<br>\$60,000 - \$74,999                                                                                                                                                                                                                                                                            | 46<br>2<br>26<br>96<br>36<br>22<br>49<br>158<br>369<br>439                                                                                                           | 0.0%<br>0.6%<br>2.4%<br>0.9%<br>0.5%<br>1.2%<br>3.9%<br>9.1%                                                      | 442<br>111<br>93<br>522<br>374<br>359<br>326<br>704<br>1,303<br>1,792                                                                                                              | 0.5%<br>0.4%<br>2.4%<br>1.7%<br>1.5%<br>3.3%<br>6.1%<br>8.4%                                     | 1,406<br>454<br>643<br>1,384<br>1,227<br>1,172<br>1,048<br>2,661<br>3,555<br>5,570                                                                                                                            | 0.7%<br>1.0%<br>2.2%<br>2.0%<br>1.9%<br>1.7%<br>4.2%<br>5.7%<br>8.9%                   |
| under \$10,000<br>\$10,000 - \$14,999<br>\$15,000 - \$19,999<br>\$20,000 - \$24,999<br>\$25,000 - \$29,999<br>\$30,000 - \$34,999<br>\$35,000 - \$39,999<br>\$40,000 - \$49,999<br>\$50,000 - \$59,999<br>\$60,000 - \$74,999<br>\$75,000 - \$99,999                                                                                                                                                                                                                              | 46<br>2<br>26<br>96<br>36<br>22<br>49<br>158<br>369<br>439<br>593                                                                                                    | 0.0%<br>0.6%<br>2.4%<br>0.9%<br>0.5%<br>1.2%<br>3.9%<br>9.1%<br>10.8%<br>14.6%                                    | 442<br>111<br>93<br>522<br>374<br>359<br>326<br>704<br>1,303<br>1,792<br>3,477                                                                                                     | 0.5%<br>0.4%<br>2.4%<br>1.7%<br>1.5%<br>3.3%<br>6.1%<br>8.4%<br>16.2%                            | 1,406<br>454<br>643<br>1,384<br>1,227<br>1,172<br>1,048<br>2,661<br>3,555<br>5,570<br>9,523                                                                                                                   | 0.7%<br>1.0%<br>2.2%<br>2.0%<br>1.9%<br>1.7%<br>4.2%<br>5.7%<br>8.9%<br>15.2%          |
| under \$10,000<br>\$10,000 - \$14,999<br>\$15,000 - \$19,999<br>\$20,000 - \$24,999<br>\$25,000 - \$29,999<br>\$30,000 - \$34,999<br>\$35,000 - \$39,999<br>\$40,000 - \$49,999<br>\$50,000 - \$59,999<br>\$60,000 - \$74,999<br>\$75,000 - \$99,999<br>\$100,000 - \$124,999                                                                                                                                                                                                     | 46<br>2<br>26<br>96<br>36<br>22<br>49<br>158<br>369<br>439<br>593<br>697                                                                                             | 0.0%<br>0.6%<br>2.4%<br>0.9%<br>0.5%<br>1.2%<br>3.9%<br>9.1%<br>10.8%<br>14.6%<br>17.1%                           | 442<br>111<br>93<br>522<br>374<br>359<br>326<br>704<br>1,303<br>1,792<br>3,477<br>3,410                                                                                            | 0.5%<br>0.4%<br>2.4%<br>1.7%<br>1.5%<br>3.3%<br>6.1%<br>8.4%<br>16.2%<br>15.9%                   | 1,406<br>454<br>643<br>1,384<br>1,227<br>1,172<br>1,048<br>2,661<br>3,555<br>5,570<br>9,523<br>9,268                                                                                                          | 0.7%<br>1.0%<br>2.2%<br>2.0%<br>1.9%<br>1.7%<br>4.2%<br>5.7%<br>8.9%<br>15.2%<br>14.8% |
| under \$10,000<br>\$10,000 - \$14,999<br>\$15,000 - \$19,999<br>\$20,000 - \$24,999<br>\$25,000 - \$29,999<br>\$30,000 - \$34,999<br>\$35,000 - \$39,999<br>\$40,000 - \$49,999<br>\$50,000 - \$59,999<br>\$60,000 - \$74,999<br>\$100,000 - \$124,999<br>\$125,000 - \$149,999                                                                                                                                                                                                   | 46<br>2<br>26<br>96<br>36<br>22<br>49<br>158<br>369<br>439<br>593<br>697<br>564                                                                                      | 0.0%<br>0.6%<br>2.4%<br>0.9%<br>0.5%<br>1.2%<br>3.9%<br>9.1%<br>10.8%<br>14.6%<br>17.1%<br>13.9%                  | 442<br>111<br>93<br>522<br>374<br>359<br>326<br>704<br>1,303<br>1,792<br>3,477<br>3,410<br>3,025                                                                                   | 0.5%<br>0.4%<br>2.4%<br>1.7%<br>1.5%<br>3.3%<br>6.1%<br>8.4%<br>16.2%<br>15.9%<br>14.1%          | 1,406<br>454<br>643<br>1,384<br>1,227<br>1,172<br>1,048<br>2,661<br>3,555<br>5,570<br>9,523<br>9,268<br>7,309                                                                                                 | 0.7% 1.0% 2.2% 2.0% 1.9% 1.7% 4.2% 5.7% 8.9% 15.2% 14.8% 11.6%                         |
| under \$10,000<br>\$10,000 - \$14,999<br>\$15,000 - \$19,999<br>\$20,000 - \$24,999<br>\$25,000 - \$29,999<br>\$30,000 - \$34,999<br>\$35,000 - \$39,999<br>\$40,000 - \$49,999<br>\$50,000 - \$59,999<br>\$60,000 - \$74,999<br>\$75,000 - \$99,999<br>\$125,000 - \$124,999<br>\$150,000 - \$199,999                                                                                                                                                                            | 46<br>2<br>26<br>96<br>36<br>22<br>49<br>158<br>369<br>439<br>593<br>697<br>564<br>428                                                                               | 0.0%<br>0.6%<br>2.4%<br>0.9%<br>0.5%<br>1.2%<br>3.9%<br>9.1%<br>10.8%<br>14.6%<br>17.1%<br>13.9%<br>10.5%         | 442<br>111<br>93<br>522<br>374<br>359<br>326<br>704<br>1,303<br>1,792<br>3,477<br>3,410<br>3,025<br>2,819                                                                          | 0.5%<br>0.4%<br>2.4%<br>1.7%<br>1.5%<br>3.3%<br>6.1%<br>8.4%<br>16.2%<br>15.9%<br>14.1%<br>13.2% | 1,406<br>454<br>643<br>1,384<br>1,227<br>1,172<br>1,048<br>2,661<br>3,555<br>5,570<br>9,523<br>9,268<br>7,309<br>8,732                                                                                        | 0.7% 1.0% 2.2% 2.0% 1.9% 1.7% 4.2% 5.7% 8.9% 15.2% 14.8% 11.6% 13.9%                   |
| under \$10,000<br>\$10,000 - \$14,999<br>\$15,000 - \$19,999<br>\$20,000 - \$24,999<br>\$25,000 - \$29,999<br>\$30,000 - \$34,999<br>\$35,000 - \$39,999<br>\$40,000 - \$49,999<br>\$50,000 - \$59,999<br>\$60,000 - \$74,999<br>\$75,000 - \$99,999<br>\$100,000 - \$124,999<br>\$150,000 - \$149,999<br>\$200,000 - \$249,999                                                                                                                                                   | 46<br>2<br>26<br>96<br>36<br>22<br>49<br>158<br>369<br>439<br>593<br>697<br>564<br>428<br>210                                                                        | 0.0%<br>0.6%<br>2.4%<br>0.9%<br>0.5%<br>1.2%<br>3.9%<br>9.1%<br>10.8%<br>14.6%<br>17.1%<br>13.9%<br>10.5%<br>5.2% | 442<br>111<br>93<br>522<br>374<br>359<br>326<br>704<br>1,303<br>1,792<br>3,477<br>3,410<br>3,025<br>2,819<br>1,021                                                                 | 0.5% 0.4% 2.4% 1.7% 1.5% 3.3% 6.1% 8.4% 16.2% 15.9% 14.1% 13.2% 4.8%                             | 1,406<br>454<br>643<br>1,384<br>1,227<br>1,172<br>1,048<br>2,661<br>3,555<br>5,570<br>9,523<br>9,268<br>7,309<br>8,732<br>3,409                                                                               | 0.7% 1.0% 2.2% 2.0% 1.9% 1.7% 4.2% 5.7% 8.9% 15.2% 14.8% 11.6% 13.9% 5.4%              |
| under \$10,000<br>\$10,000 - \$14,999<br>\$15,000 - \$19,999<br>\$20,000 - \$24,999<br>\$25,000 - \$29,999<br>\$30,000 - \$34,999<br>\$35,000 - \$39,999<br>\$40,000 - \$49,999<br>\$50,000 - \$59,999<br>\$60,000 - \$74,999<br>\$75,000 - \$99,999<br>\$100,000 - \$124,999<br>\$125,000 - \$149,999<br>\$200,000 - \$249,999<br>\$250,000 and over                                                                                                                             | 46<br>2<br>26<br>96<br>36<br>22<br>49<br>158<br>369<br>439<br>593<br>697<br>564<br>428<br>210<br>333                                                                 | 0.0%<br>0.6%<br>2.4%<br>0.9%<br>0.5%<br>1.2%<br>3.9%<br>9.1%<br>10.8%<br>14.6%<br>17.1%<br>13.9%<br>10.5%         | 442<br>111<br>93<br>522<br>374<br>359<br>326<br>704<br>1,303<br>1,792<br>3,477<br>3,410<br>3,025<br>2,819<br>1,021<br>1,621                                                        | 0.5%<br>0.4%<br>2.4%<br>1.7%<br>1.5%<br>3.3%<br>6.1%<br>8.4%<br>16.2%<br>15.9%<br>14.1%<br>13.2% | 1,406<br>454<br>643<br>1,384<br>1,227<br>1,172<br>1,048<br>2,661<br>3,555<br>5,570<br>9,523<br>9,268<br>7,309<br>8,732<br>3,409<br>5,449                                                                      | 0.7% 1.0% 2.2% 2.0% 1.9% 1.7% 4.2% 5.7% 8.9% 15.2% 14.8% 11.6% 13.9%                   |
| under \$10,000<br>\$10,000 - \$14,999<br>\$15,000 - \$19,999<br>\$20,000 - \$24,999<br>\$25,000 - \$29,999<br>\$30,000 - \$34,999<br>\$35,000 - \$39,999<br>\$40,000 - \$49,999<br>\$50,000 - \$59,999<br>\$60,000 - \$74,999<br>\$75,000 - \$99,999<br>\$100,000 - \$124,999<br>\$150,000 - \$149,999<br>\$250,000 and over<br>Aggregate family income (\$mil)                                                                                                                   | 46<br>2<br>26<br>96<br>36<br>22<br>49<br>158<br>369<br>439<br>593<br>697<br>564<br>428<br>210<br>333<br>\$623.8                                                      | 0.0%<br>0.6%<br>2.4%<br>0.9%<br>0.5%<br>1.2%<br>3.9%<br>9.1%<br>10.8%<br>14.6%<br>17.1%<br>13.9%<br>10.5%<br>5.2% | 442<br>111<br>93<br>522<br>374<br>359<br>326<br>704<br>1,303<br>1,792<br>3,477<br>3,410<br>3,025<br>2,819<br>1,021<br>1,621<br>\$2,951.6                                           | 0.5% 0.4% 2.4% 1.7% 1.5% 3.3% 6.1% 8.4% 16.2% 15.9% 14.1% 13.2% 4.8%                             | 1,406<br>454<br>643<br>1,384<br>1,227<br>1,172<br>1,048<br>2,661<br>3,555<br>5,570<br>9,523<br>9,268<br>7,309<br>8,732<br>3,409<br>5,449<br>\$8,556.0                                                         | 0.7% 1.0% 2.2% 2.0% 1.9% 1.7% 4.2% 5.7% 8.9% 15.2% 14.8% 11.6% 13.9% 5.4%              |
| under \$10,000<br>\$10,000 - \$14,999<br>\$15,000 - \$19,999<br>\$20,000 - \$24,999<br>\$25,000 - \$29,999<br>\$30,000 - \$34,999<br>\$35,000 - \$39,999<br>\$40,000 - \$49,999<br>\$50,000 - \$59,999<br>\$60,000 - \$74,999<br>\$75,000 - \$99,999<br>\$100,000 - \$124,999<br>\$125,000 - \$149,999<br>\$200,000 - \$249,999<br>\$250,000 and over<br>Aggregate family income (\$mil)<br>Average family income                                                                 | 46<br>2<br>26<br>96<br>36<br>22<br>49<br>158<br>369<br>439<br>593<br>697<br>564<br>428<br>210<br>333<br>\$623.8<br>\$153,345                                         | 0.0%<br>0.6%<br>2.4%<br>0.9%<br>0.5%<br>1.2%<br>3.9%<br>9.1%<br>10.8%<br>14.6%<br>17.1%<br>13.9%<br>10.5%<br>5.2% | 442<br>111<br>93<br>522<br>374<br>359<br>326<br>704<br>1,303<br>1,792<br>3,477<br>3,410<br>3,025<br>2,819<br>1,021<br>1,621<br>\$2,951.6<br>\$137,914                              | 0.5% 0.4% 2.4% 1.7% 1.5% 3.3% 6.1% 8.4% 16.2% 15.9% 14.1% 13.2% 4.8%                             | 1,406<br>454<br>643<br>1,384<br>1,227<br>1,172<br>1,048<br>2,661<br>3,555<br>5,570<br>9,523<br>9,268<br>7,309<br>8,732<br>3,409<br>5,449<br>\$8,556.0<br>\$136,222                                            | 0.7% 1.0% 2.2% 2.0% 1.9% 1.7% 4.2% 5.7% 8.9% 15.2% 14.8% 11.6% 13.9% 5.4%              |
| under \$10,000<br>\$10,000 - \$14,999<br>\$15,000 - \$19,999<br>\$20,000 - \$24,999<br>\$25,000 - \$29,999<br>\$30,000 - \$34,999<br>\$35,000 - \$39,999<br>\$40,000 - \$49,999<br>\$50,000 - \$59,999<br>\$60,000 - \$74,999<br>\$75,000 - \$99,999<br>\$100,000 - \$124,999<br>\$150,000 - \$149,999<br>\$250,000 and over<br>Aggregate family income (\$mil)                                                                                                                   | 46<br>2<br>26<br>96<br>36<br>22<br>49<br>158<br>369<br>439<br>593<br>697<br>564<br>428<br>210<br>333<br>\$623.8                                                      | 0.0%<br>0.6%<br>2.4%<br>0.9%<br>0.5%<br>1.2%<br>3.9%<br>9.1%<br>10.8%<br>14.6%<br>17.1%<br>13.9%<br>10.5%<br>5.2% | 442<br>111<br>93<br>522<br>374<br>359<br>326<br>704<br>1,303<br>1,792<br>3,477<br>3,410<br>3,025<br>2,819<br>1,021<br>1,621<br>\$2,951.6                                           | 0.5% 0.4% 2.4% 1.7% 1.5% 3.3% 6.1% 8.4% 16.2% 15.9% 14.1% 13.2% 4.8%                             | 1,406<br>454<br>643<br>1,384<br>1,227<br>1,172<br>1,048<br>2,661<br>3,555<br>5,570<br>9,523<br>9,268<br>7,309<br>8,732<br>3,409<br>5,449<br>\$8,556.0                                                         | 0.7% 1.0% 2.2% 2.0% 1.9% 1.7% 4.2% 5.7% 8.9% 15.2% 14.8% 11.6% 13.9% 5.4%              |
| under \$10,000 \$10,000 - \$14,999 \$15,000 - \$19,999 \$20,000 - \$24,999 \$25,000 - \$29,999 \$30,000 - \$34,999 \$35,000 - \$39,999 \$40,000 - \$49,999 \$50,000 - \$59,999 \$60,000 - \$74,999 \$75,000 - \$99,999 \$100,000 - \$124,999 \$125,000 - \$149,999 \$150,000 - \$149,999 \$200,000 - \$249,999 \$250,000 and over Aggregate family income (\$mil) Average family income Median family income Median family income                                                 | 46<br>2<br>26<br>96<br>36<br>22<br>49<br>158<br>369<br>439<br>593<br>697<br>564<br>428<br>210<br>333<br>\$623.8<br>\$153,345<br>\$102,085                            | 0.0%<br>0.6%<br>2.4%<br>0.9%<br>0.5%<br>1.2%<br>3.9%<br>9.1%<br>10.8%<br>14.6%<br>17.1%<br>13.9%<br>10.5%<br>5.2% | 442<br>111<br>93<br>522<br>374<br>359<br>326<br>704<br>1,303<br>1,792<br>3,477<br>3,410<br>3,025<br>2,819<br>1,021<br>1,621<br>\$2,951.6<br>\$137,914<br>\$102,059<br><b>9,068</b> | 0.5% 0.4% 2.4% 1.7% 1.5% 3.3% 6.1% 8.4% 16.2% 15.9% 14.1% 13.2% 4.8%                             | 1,406<br>454<br>643<br>1,384<br>1,227<br>1,172<br>1,048<br>2,661<br>3,555<br>5,570<br>9,523<br>9,268<br>7,309<br>8,732<br>3,409<br>5,449<br>\$8,556.0<br>\$136,222<br>\$103,016<br><b>24,521</b>              | 0.7% 1.0% 2.2% 2.0% 1.9% 1.7% 4.2% 5.7% 8.9% 15.2% 14.8% 11.6% 13.9% 5.4%              |
| under \$10,000 \$10,000 - \$14,999 \$15,000 - \$19,999 \$20,000 - \$24,999 \$25,000 - \$29,999 \$30,000 - \$34,999 \$35,000 - \$39,999 \$40,000 - \$49,999 \$50,000 - \$59,999 \$60,000 - \$74,999 \$75,000 - \$99,999 \$100,000 - \$124,999 \$125,000 - \$149,999 \$150,000 - \$149,999 \$250,000 and over Aggregate family income (\$mil) Average family income Median family income Median family income  Non-Family Income (non-families) Aggregate non-family income (\$mil) | 46<br>2<br>26<br>96<br>36<br>22<br>49<br>158<br>369<br>439<br>593<br>697<br>564<br>428<br>210<br>333<br>\$623.8<br>\$153,345<br>\$102,085<br><b>1,701</b><br>\$165.1 | 0.0%<br>0.6%<br>2.4%<br>0.9%<br>0.5%<br>1.2%<br>3.9%<br>9.1%<br>10.8%<br>14.6%<br>17.1%<br>13.9%<br>10.5%<br>5.2% | 442 111 93 522 374 359 326 704 1,303 1,792 3,477 3,410 3,025 2,819 1,021 1,621 \$2,951.6 \$137,914 \$102,059  9,068 \$732.8                                                        | 0.5% 0.4% 2.4% 1.7% 1.5% 3.3% 6.1% 8.4% 16.2% 15.9% 14.1% 13.2% 4.8%                             | 1,406<br>454<br>643<br>1,384<br>1,227<br>1,172<br>1,048<br>2,661<br>3,555<br>5,570<br>9,523<br>9,268<br>7,309<br>8,732<br>3,409<br>5,449<br>\$8,556.0<br>\$136,222<br>\$103,016<br><b>24,521</b><br>\$1,843.5 | 0.7% 1.0% 2.2% 2.0% 1.9% 1.7% 4.2% 5.7% 8.9% 15.2% 14.8% 11.6% 13.9% 5.4%              |
| under \$10,000 \$10,000 - \$14,999 \$15,000 - \$19,999 \$20,000 - \$24,999 \$25,000 - \$29,999 \$30,000 - \$34,999 \$35,000 - \$39,999 \$40,000 - \$49,999 \$50,000 - \$59,999 \$60,000 - \$74,999 \$75,000 - \$99,999 \$100,000 - \$124,999 \$125,000 - \$149,999 \$150,000 - \$149,999 \$200,000 - \$249,999 \$250,000 and over Aggregate family income (\$mil) Average family income Median family income Median family income                                                 | 46<br>2<br>26<br>96<br>36<br>22<br>49<br>158<br>369<br>439<br>593<br>697<br>564<br>428<br>210<br>333<br>\$623.8<br>\$153,345<br>\$102,085                            | 0.0%<br>0.6%<br>2.4%<br>0.9%<br>0.5%<br>1.2%<br>3.9%<br>9.1%<br>10.8%<br>14.6%<br>17.1%<br>13.9%<br>10.5%<br>5.2% | 442<br>111<br>93<br>522<br>374<br>359<br>326<br>704<br>1,303<br>1,792<br>3,477<br>3,410<br>3,025<br>2,819<br>1,021<br>1,621<br>\$2,951.6<br>\$137,914<br>\$102,059<br><b>9,068</b> | 0.5% 0.4% 2.4% 1.7% 1.5% 3.3% 6.1% 8.4% 16.2% 15.9% 14.1% 13.2% 4.8%                             | 1,406<br>454<br>643<br>1,384<br>1,227<br>1,172<br>1,048<br>2,661<br>3,555<br>5,570<br>9,523<br>9,268<br>7,309<br>8,732<br>3,409<br>5,449<br>\$8,556.0<br>\$136,222<br>\$103,016<br><b>24,521</b>              | 0.7% 1.0% 2.2% 2.0% 1.9% 1.7% 4.2% 5.7% 8.9% 15.2% 14.8% 11.6% 13.9% 5.4%              |