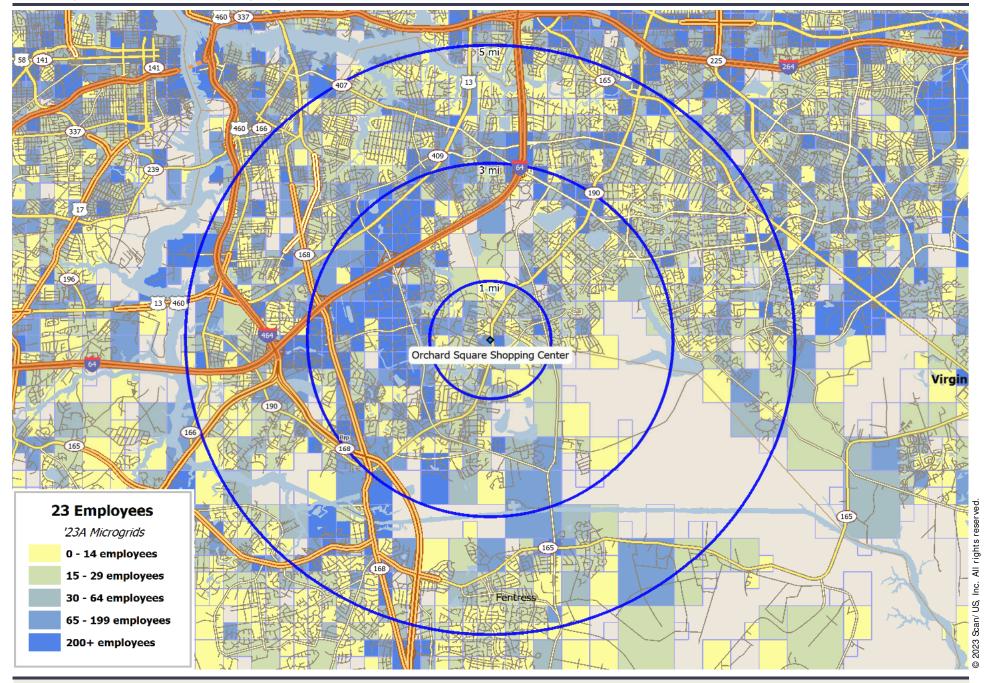

# Chesapeake, VA: 2023 Employees

DemographicReports.com (949)365-0125

09/13/2023

Source: Scan/US 2023 Estimates

CHESAPEAKE, VA: 1400 KEMPSVILLE RD SITE LOCATED AT 36.76543, 76.20443

Orchard Square Shopping Center