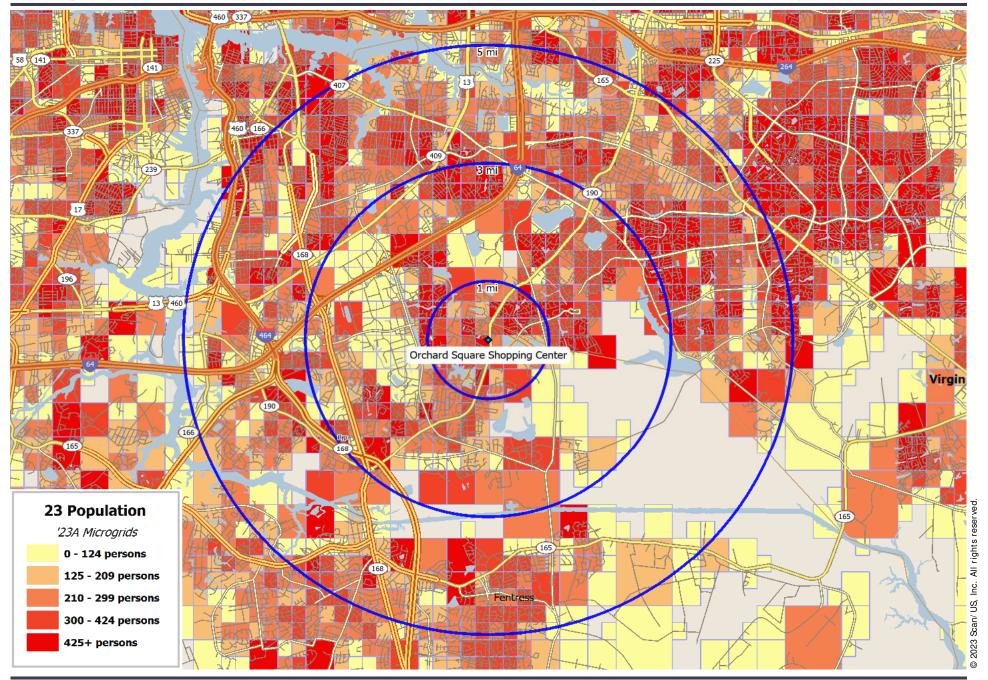

# Chesapeake, VA: 2023 Population

DemographicReports.com (949)365-0125

# Chesapeake, VA: 2023 Average Household Income

DemographicReports.com (949)365-0125

CHESAPEAKE, VA: 1400 KEMPSVILLE RD SITE LOCATED AT 36.76543, 76.20443

Orchard Square Shopping Center

| Orchard Square Shopping Center |             |       |             |              |             |       |
|--------------------------------|-------------|-------|-------------|--------------|-------------|-------|
|                                | <u>1 MI</u> | RING  | <u>3 MI</u> | RING         | <u>5 MI</u> | RING  |
| Population                     |             |       |             |              |             |       |
| 2028 Projection                | 14,481      |       | 78,612      |              | 230,982     |       |
| % Change 2023-2028             |             | 0.7%  |             | 0.9%         |             | 1.4%  |
| 2023 Estimate                  | 14,379      |       | 77,940      |              | 227,862     |       |
| % Change 2010-2023             |             | 8.3%  |             | 14.6%        |             | 8.6%  |
| 2010 Census                    | 13,272      |       | 67,986      |              | 209,752     |       |
| % Change 2000-2010             |             | 10.6% |             | 12.0%        |             | 8.1%  |
| 2000 Census                    | 12,000      |       | 60,690      |              | 193,948     |       |
| Households                     |             |       |             |              |             |       |
| 2028 Projection                | 5,854       |       | 30,987      |              | 89,136      |       |
| % Change 2023-2028             | ,           | 1.5%  | ,           | 1.7%         | ,           | 2.1%  |
| 2023 Estimate                  | 5,768       |       | 30,470      |              | 87,330      |       |
| % Change 2010-2023             | ,           | 12.1% | ,           | 19.6%        | ,           | 13.1% |
| 2010 Census                    | 5,145       |       | 25,483      |              | 77,239      |       |
| % Change 2000-2010             |             | 19.9% |             | 19.5%        |             | 12.5% |
| 2000 Census                    | 4,290       |       | 21,330      |              | 68,671      |       |
| Age, total population          | 14,379      |       | 77,940      |              | 227,862     |       |
| under 5 years                  | 842         | 5.9%  | 4,881       | 6.3%         | 14,090      | 6.2%  |
| 5 to 9 years                   | 895         | 6.2%  | 4,775       | 6.1%         | 14,569      | 6.4%  |
| 10 to 14 years                 | 888         | 6.2%  | 4,969       | 6.4%         | 14,728      | 6.5%  |
| 15 to 19 years                 | 809         | 5.6%  | 4,586       | 5.9%         | 13,931      | 6.1%  |
| 20 to 24 years                 | 811         | 5.6%  | 4,859       | 6.2%         | 13,553      | 5.9%  |
| 25 to 34 years                 | 2,467       | 17.2% | 12,889      | 16.5%        | 34,669      | 15.2% |
| 35 to 44 years                 | 1,988       | 13.8% | 11,447      | 14.7%        | 32,540      | 14.3% |
| 45 to 54 years                 | 1,709       | 11.9% | 8,775       | 11.3%        | 26,293      | 11.5% |
| 55 to 64 years                 | 2,032       | 14.1% | 10,262      | 13.2%        | 29,775      | 13.1% |
| 65 to 74 years                 | 1,233       | 8.6%  | 6,744       | 8.7%         | 21,143      | 9.3%  |
| 75 to 84 years                 | 512         | 3.6%  | 2,743       | 3.5%         | 9,454       | 4.1%  |
| 85 years and over              | 189         | 1.3%  | 1,014       | 1.3%         | 3,116       | 1.4%  |
| Median Age                     | 38.74       |       | 35.77       |              | 38.08       |       |
| Age, male population           | 6,927       |       | 37,700      |              | 110,594     |       |
| under 20 years                 | 1,753       | 25.3% | 9,893       | 26.2%        | 29,629      | 26.8% |
| 20 to 34 years                 | 1,630       | 23.5% | 8,849       | <i>23.5%</i> | 24,027      | 21.7% |
| 35 to 44 years                 | 1,004       | 14.5% | 5,695       | 15.1%        | 16,138      | 14.6% |
| 45 to 64 years                 | 1,722       | 24.9% | 8,855       | 23.5%        | 26,433      | 23.9% |
| 65 to 84 years                 | 752         | 10.9% | 4,088       | 10.8%        | 13,328      | 12.1% |
| 85 years and over              | 63          | 0.9%  | 322         | 0.9%         | 1,038       | 0.9%  |
| Median Age                     | 37.18       |       | 34.54       |              | 36.67       |       |
| Age, female population         | 7,452       |       | 40,240      |              | 117,268     |       |
| under 20 years                 | 1,681       | 22.6% | 9,318       | 23.2%        | 27,689      | 23.6% |
| 20 to 34 years                 | 1,648       | 22.1% | 8,899       | 22.1%        | 24,195      | 20.6% |
| 35 to 44 years                 | 984         | 13.2% | 5,752       | 14.3%        | 16,402      | 14.0% |
| 45 to 64 years                 | 2,019       | 27.1% | 10,182      | 25.3%        | 29,635      | 25.3% |
| 65 to 84 years                 | 993         | 13.3% | 5,399       | 13.4%        | 17,269      | 14.7% |
| 85 years and over              | 126         | 1.7%  | 692         | 1.7%         | 2,078       | 1.8%  |
| Median Age                     | 40.48       |       | 37.14       |              | 39.60       |       |