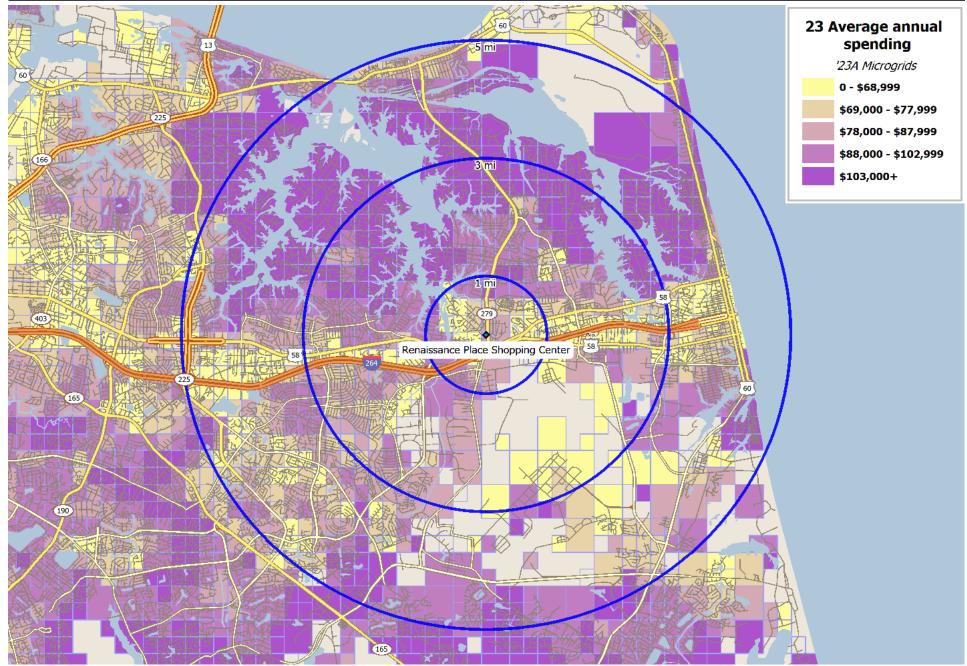

blic administration                  | 57         | 21.4%  | 1,577      | 25.9% | 2,787      | 24.8% |
| Churches                               | 71         | 26.7%  | 378        | 6.2%  | 816        | 7.3%  |
| Other, not elsewhere classified        | 65         | 24.4%  | 420        | 6.9%  | 845        | 7.5%  |
| Agriculture                            | 23         | 0.7%   | 161        | 0.4%  | 415        | 0.4%  |
| Agricultural production                | 0          | 0.0%   | 2          | 1.2%  | 9          | 2.2%  |
| Agricultural services                  | 23         | 100.0% | 159        | 98.8% | 406        | 97.8% |
|                                        |            |        |            |       |            |       |

### Virginia Beach, VA: 2023 Average Annual Spending



DemographicReports.com (949)365-0125

| Renaissance Place Shopping Center   | 1 MI      | RING  | 3 MI      | RING  | 5 MI      | RING  |
|-------------------------------------|-----------|-------|-----------|-------|-----------|-------|
| Households                          | 5,241     |       |           | ,611  |           | ,654  |
| Owner households                    |           | ,890  |           | ,339  | 50,142    |       |
| Renter households                   |           | ,351  | 10,272    |       | 30,512    |       |
| Average Household income            | \$106,411 |       | \$130,001 |       | \$131,098 |       |
| Average Annual Household Spending   |           | ,340  | \$82,501  |       | \$83,022  |       |
| Average Annual Spending by Category |           |       |