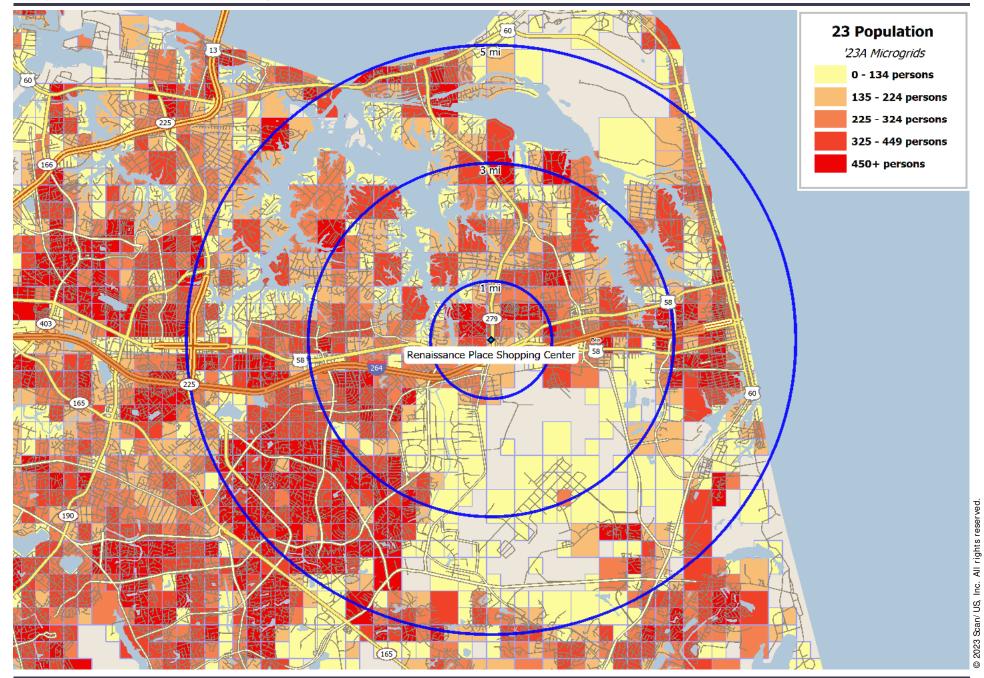

# Virginia Beach, VA: 2023 Population

DemographicReports.com (949)365-0125

### Virginia Beach, VA: 2023 Average Household Income

DemographicReports.com (949)365-0125

| nenaissance Flace Shopping Center | <u>1 MI</u> | RING  | <u>3 MI</u> | RING  | <u>5 MI</u> | <u>RING</u> |
|-----------------------------------|-------------|-------|-------------|-------|-------------|-------------|
| Population                        |             |       |             |       |             |             |
| 2028 Projection                   | 11,808      |       | 66,521      |       | 193,427     |             |
| % Change 2023-2028                | 11,000      | -1.0% | 00,521      | -0.6% | 190,427     | -0.2%       |
| 2023 Estimate                     | 11 022      | -1.0% | 66 056      | -0.0% | 102 004     | -0.2%       |
|                                   | 11,932      | 1 E0/ | 66,956      | 1 10/ | 193,904     | 1 00/       |
| % Change 2010-2023                | 10 117      | -1.5% | 07.000      | -1.4% | 100 404     | 1.8%        |
| 2010 Census                       | 12,117      | 1.00/ | 67,906      | 0.00/ | 190,424     | 0.00/       |
| % Change 2000-2010                | 10.045      | -1.0% | 70.077      | -3.9% | 101.000     | -0.3%       |
| 2000 Census                       | 12,245      |       | 70,677      |       | 191,063     |             |
| Households                        |             |       |             |       |             |             |
| 2028 Projection                   | 5,201       |       | 27,548      |       | 80,805      |             |
| % Change 2023-2028                |             | -0.8% |             | -0.2% |             | 0.2%        |
| 2023 Estimate                     | 5,241       |       | 27,611      |       | 80,654      |             |
| % Change 2010-2023                |             | 2.6%  |             | 2.7%  |             | 6.3%        |
| 2010 Census                       | 5,110       |       | 26,888      |       | 75,857      |             |
| % Change 2000-2010                |             | 0.6%  |             | -0.8% |             | 2.9%        |
| 2000 Census                       | 5,080       |       | 27,114      |       | 73,698      |             |
| Age, total population             | 11,932      |       | 66,956      |       | 193,904     |             |
| under 5 years                     | 754         | 6.3%  | 3,790       | 5.7%  | 11,470      | 5.9%        |
| 5 to 9 years                      | 732         | 6.1%  | 3,810       | 5.7%  | 11,525      | 5.9%        |
| 10 to 14 years                    | 714         | 6.0%  | 3,955       | 5.9%  | 11,508      | 5.9%        |
| 15 to 19 years                    | 666         | 5.6%  | 3,836       | 5.7%  | 10,792      | 5.6%        |
| 20 to 24 years                    | 1,006       | 8.4%  | 5,187       | 7.7%  | 13,902      | 7.2%        |
| 25 to 34 years                    | 2,339       | 19.6% | 10,525      | 15.7% | 32,183      | 16.6%       |
| 35 to 44 years                    | 1,658       | 13.9% | 8,647       | 12.9% | 26,121      | 13.5%       |
| 45 to 54 years                    | 1,300       | 10.9% | 7,531       | 11.2% | 21,776      | 11.2%       |
| 55 to 64 years                    | 1,351       | 11.3% | 8,418       | 12.6% | 24,030      | 12.4%       |
| 65 to 74 years                    | 906         | 7.6%  | 6,750       | 10.1% | 18,552      | 9.6%        |
| 75 to 84 years                    | 381         | 3.2%  | 3,340       | 5.0%  | 8,828       | 4.6%        |
| 85 years and over                 | 125         | 1.0%  | 1,167       | 1.7%  | 3,214       | 1.7%        |
| Median Age                        | 36.49       |       | 39.33       |       | 40.03       |             |
| Age, male population              | 5,796       |       | 33,094      |       | 95,619      |             |
| under 20 years                    | 1,469       | 25.3% | 7,860       | 23.8% | 23,133      | 24.2%       |
| 20 to 34 years                    | 1,710       | 29.5% | 8,398       | 25.4% | 24,096      | 25.2%       |
| 35 to 44 years                    | 834         | 14.4% | 4,357       | 13.2% | 13,186      | 13.8%       |
| 45 to 64 years                    | 1,196       | 20.6% | 7,634       | 23.1% | 21,873      | 22.9%       |
| 65 to 84 years                    | 535         | 9.2%  | 4,461       | 13.5% | 12,217      | 12.8%       |
| 85 years and over                 | 51          | 0.9%  | 385         | 1.2%  | 1,113       | 1.2%        |
| Median Age                        | 35.22       |       | 38.32       |       | 39.06       |             |
| Age, female population            | 6,137       |       | 33,862      |       | 98,285      |             |
| under 20 years                    | 1,397       | 22.8% | 7,531       | 22.2% | 22,162      | 22.5%       |
| 20 to 34 years                    | 1,635       | 26.6% | 7,314       | 21.6% | 21,989      | 22.4%       |
| 35 to 44 years                    | 824         | 13.4% | 4,290       | 12.7% | 12,935      | 13.2%       |
| 45 to 64 years                    | 1,455       | 23.7% | 8,315       | 24.6% | 23,933      | 24.4%       |
| 65 to 84 years                    | 752         | 12.3% | 5,629       | 16.6% | 15,163      | 15.4%       |
| 85 years and over                 | 74          | 1.2%  | 782         | 2.3%  | 2,101       | 2.1%        |
| Median Age                        | 38.12       |       | 40.21       |       | 41.02       |             |
|                                   |             |       |             |       |             |             |