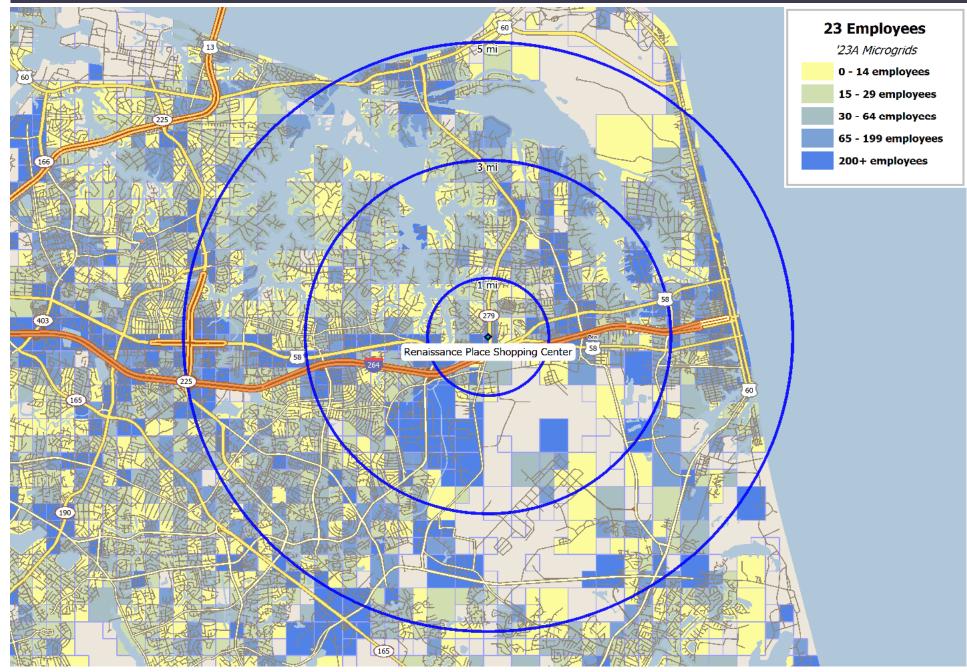

| 17,339      | 62.8% | 50,142      | 62.2% |
| Renter-occupied                 | 2,351       | 44.9% | 10,272      | 37.2% | 30,512      | 37.8% |
| Vacant                          | 235         | 4.3%  | 1,209       | 4.2%  | 6,170       | 7.1%  |
| Housing Value                   |             |       |             |       |             |       |
| Average Home Value              | \$363,760   |       | \$426,471   |       | \$442,585   |       |
| Median Home Value               | \$307,213   |       | \$341,145   |       | \$347,522   |       |
| Average Contract Rent           | \$1,215     |       | \$1,243     |       | \$1,299     |       |
| Median Contract Rent            | \$1,130     |       | \$1,136     |       | \$1,191     |       |

# Virginia Beach, VA: 2023 Employees



DemographicReports.com (949)365-0125

| Renaissance Place Shopping Center      | <u>1 M</u> | I RING | <u>3 M</u> | RING   | <u>5 MI</u> | RING  |
|----------------------------------------|------------|--------|------------|--------|-------------|-------|
| Total Establishments                   | 570        |        | 5,285      |        | 12,103      |       |
| Establishments by Type                 |            |        |            |        |             |       |
| Industrial                             | 57         | 10.0%  | 649        | 12.3%  | 1,474       | 12.2% |
| Mining                                 | 0          | 0.0%   | 1          | 0.2%   | 5           | 0.3%  |
| Construction                           | 2          | 3.5%   | 70         | 10.8%  | 138         | 9.4%