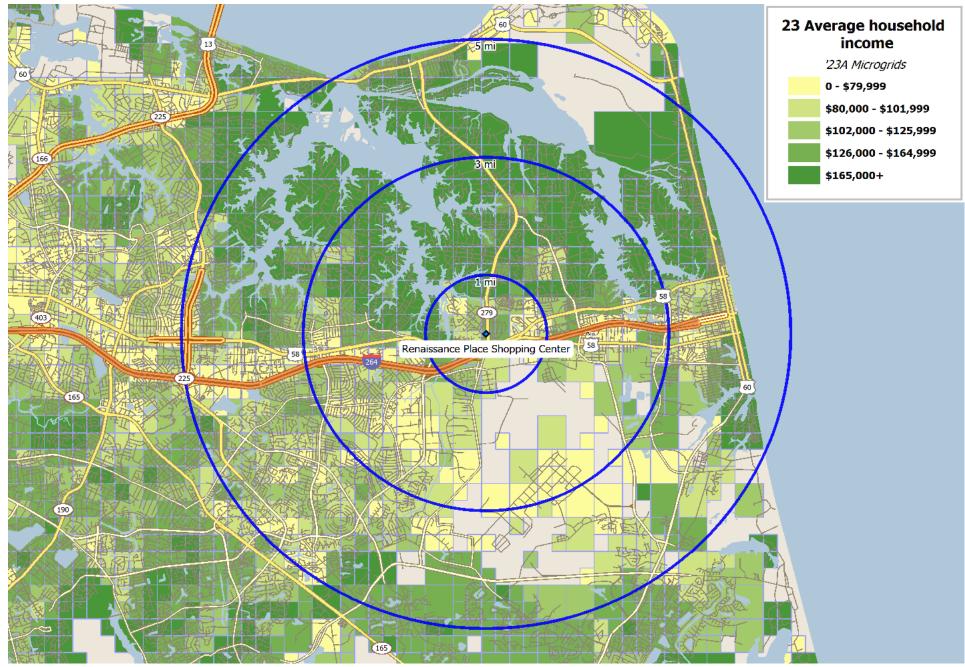

### Virginia Beach, VA: 2023 Average Household Income

DemographicReports.com (949)365-0125

| nenaissance Flace Shopping Center | <u>1 MI</u> | RING  | <u>3 MI</u> | RING  | <u>5 MI</u> | <u>RING</u> |
|-----------------------------------|-------------|-------|-------------|-------|-------------|-------------|
| Population                        |             |       |             |       |             |             |
| 2028 Projection                   | 11,808      |       | 66,521      |       | 193,427     |             |
| % Change 2023-2028                | 11,000      | -1.0% | 00,521      | -0.6% | 190,427     | -0.2%       |
| 2023 Estimate                     | 11 022      | -1.0% | 66 056      | -0.0% | 102 004     | -0.2%       |
|                                   | 11,932      | 1 E0/ | 66,956      | 1 10/ | 193,904     | 1 00/       |
| % Change 2010-2023                | 10 117      | -1.5% | 07.000      | -1.4% | 100 404     | 1.8%        |
| 2010 Census                       | 12,117      | 1.00/ | 67,906      | 0.00/ | 190,424     | 0.00/       |
| % Change 2000-2010                | 10.045      | -1.0% | 70.077      | -3.9% | 101.000     | -0.3%       |
| 2000 Census                       | 12,245      |       | 70,677      |       | 191,063     |             |
| Households                        |             |       |             |       |             |             |
| 2028 Projection                   | 5,201       |       | 27,548      |       | 80,805      |             |
| % Change 2023-2028                |             | -0.8% |             | -0.2% |             | 0.2%        |
| 2023 Estimate                     | 5,241       |       | 27,611      |       | 80,654      |             |
| % Change 2010-2023                |             | 2.6%  |             | 2.7%  |             | 6.3%        |
| 2010 Census                       | 5,110       |       | 26,888      |       | 75,857      |             |
| % Change 2000-2010                |             | 0.6%  |             | -0.8% |             | 2.9%        |
| 2000 Census                       | 5,080       |       | 27,114      |       | 73,698      |             |
| Age, total population             | 11,932      |       | 66,956      |       | 193,904     |             |
| under 5 years                     | 754         | 6.3%  | 3,790       | 5.7%  | 11,470      | 5.9%        |
| 5 to 9 years                      | 732         | 6.1%  | 3,810       | 5.7%  | 11,525      | 5.9%        |
| 10 to 14 years                    | 714         | 6.0%  | 3,955       | 5.9%  | 11,508      | 5.9%        |
| 15 to 19 years                    | 666         | 5.6%  | 3,836       | 5.7%  | 10,792      | 5.6%        |
| 20 to 24 years                    | 1,006       | 8.4%  | 5,187       | 7.7%  | 13,902      | 7.2%        |
| 25 to 34 years                    | 2,339       | 19.6% | 10,525      | 15.7% | 32,183      | 16.6%       |
| 35 to 44 years                    | 1,658       | 13.9% | 8,647       | 12.9% | 26,121      | 13.5%       |
| 45 to 54 years                    | 1,300       | 10.9% | 7,531       | 11.2% | 21,776      | 11.2%       |
| 55 to 64 years                    | 1,351       | 11.3% | 8,418       | 12.6% | 24,030      | 12.4%       |
| 65 to 74 years                    | 906         | 7.6%  | 6,750       | 10.1% | 18,552      | 9.6%        |
| 75 to 84 years                    | 381         | 3.2%  | 3,340       | 5.0%  | 8,828       | 4.6%        |
| 85 years and over                 | 125         | 1.0%  | 1,167       | 1.7%  | 3,214       | 1.7%        |
| Median Age                        | 36.49       |       | 39.33       |       | 40.03       |             |
| Age, male population              | 5,796       |       | 33,094      |       | 95,619      |             |
| under 20 years                    | 1,469       | 25.3% | 7,860       | 23.8% | 23,133      | 24.2%       |
| 20 to 34 years                    | 1,710       | 29.5% | 8,398       | 25.4% | 24,096      | 25.2%       |
| 35 to 44 years                    | 834         | 14.4% | 4,357       | 13.2% | 13,186      | 13.8%       |
| 45 to 64 years                    | 1,196       | 20.6% | 7,634       | 23.1% | 21,873      | 22.9%       |
| 65 to 84 years                    | 535         | 9.2%  | 4,461       | 13.5% | 12,217      | 12.8%       |
| 85 years and over                 | 51          | 0.9%  | 385         | 1.2%  | 1,113       | 1.2%        |
| Median Age                        | 35.22       |       | 38.32       |       | 39.06       |             |
| Age, female population            | 6,137       |       | 33,862      |       | 98,285      |             |
| under 20 years                    | 1,397       | 22.8% | 7,531       | 22.2% | 22,162      | 22.5%       |
| 20 to 34 years                    | 1,635       | 26.6% | 7,314       | 21.6% | 21,989      | 22.4%       |
| 35 to 44 years                    | 824         | 13.4% | 4,290       | 12.7% | 12,935      | 13.2%       |
| 45 to 64 years                    | 1,455       | 23.7% | 8,315       | 24.6% | 23,933      | 24.4%       |
| 65 to 84 years                    | 752         | 12.3% | 5,629       | 16.6% | 15,163      | 15.4%       |
| 85 years and over                 | 74          | 1.2%  | 782         | 2.3%  | 2,101       | 2.1%        |
| Median Age                        | 38.12       |       | 40.21       |       | 41.02       |             |
|                                   |             |       |             |       |             |             |

| Renaissance Place Shopping Center                                                                                                                                                                                                                                                                                                                                                                                                                                                           | 4 MI                                                                                                                                                                   | DINC                                                                                                             | 2 MI                                                                                                                                                                                              | DINC                                                                                                            | 5 MI                                                                                                                                                                                                                      | DINC                                                                                                    |
|---------------------------------------------------------------------------------------------------------------------------------------------------------------------------------------------------------------------------------------------------------------------------------------------------------------------------------------------------------------------------------------------------------------------------------------------------------------------------------------------|------------------------------------------------------------------------------------------------------------------------------------------------------------------------|------------------------------------------------------------------------------------------------------------------|---------------------------------------------------------------------------------------------------------------------------------------------------------------------------------------------------|-----------------------------------------------------------------------------------------------------------------|---------------------------------------------------------------------------------------------------------------------------------------------------------------------------------------------------------------------------|---------------------------------------------------------------------------------------------------------|
|                                                                                                                                                                                                                                                                                                                                                                                                                                                                                             | <u> </u>                                                                                                                                                               | RING                                                                                                             | <u>3 IVII</u>                                                                                                                                                                                     | RING                                                                                                            |                                                                                                                                                                                                                           | RING                                                                                                    |
| Total Aggregate Income (\$mil)                                                                                                                                                                                                                                                                                                                                                                                                                                                              | \$558.0                                                                                                                                                                |                                                                                                                  | \$3,618.7                                                                                                                                                                                         |                                                                                                                 | \$10,614.1                                                                                                                                                                                                                |                                                                                                         |
| Per Capita Income                                                                                                                                                                                                                                                                                                                                                                                                                                                                           | \$46,767                                                                                                                                                               |                                                                                                                  | \$54,046                                                                                                                                                                                          |                                                                                                                 | \$54,739                                                                                                                                                                                                                  |                                                                                                         |
| Household Income (households)                                                                                                                                                                                                                                                                                                                                                                                                                                                               | 5,241                                                                                                                                                                  |                                                                                                                  | 27,611                                                                                                                                                                                            |                                                                                                                 | 80,654                                                                                                                                                                                                                    |                                                                                                         |
| under \$10,000                                                                                                                                                                                                                                                                                                                                                                                                                                                                              | 228                                                                                                                                                                    | 4.4%                                                                                                             | 956                                                                                                                                                                                               | 3.5%                                                                                                            | 3,061                                                                                                                                                                                                                     | 3.8%                                                                                                    |
| \$10,000 - \$14,999                                                                                                                                                                                                                                                                                                                                                                                                                                                                         | 204                                                                                                                                                                    | 3.9%                                                                                                             | 683                                                                                                                                                                                               | 2.5%                                                                                                            | 1,479                                                                                                                                                                                                                     | 1.8%                                                                                                    |
| \$15,000 - \$19,999                                                                                                                                                                                                                                                                                                                                                                                                                                                                         | 86                                                                                                                                                                     | 1.6%                                                                                                             | 587                                                                                                                                                                                               | 2.1%                                                                                                            | 1,566                                                                                                                                                                                                                     | 1.9%                                                                                                    |
| \$20,000 - \$24,999                                                                                                                                                                                                                                                                                                                                                                                                                                                                         | 85                                                                                                                                                                     | 1.6%                                                                                                             | 633                                                                                                                                                                                               | 2.3%                                                                                                            | 1,992                                                                                                                                                                                                                     | 2.5%                                                                                                    |
| \$25,000 - \$29,999                                                                                                                                                                                                                                                                                                                                                                                                                                                                         | 209                                                                                                                                                                    | 4.0%                                                                                                             | 846                                                                                                                                                                                               | 3.1%                                                                                                            | 2,684                                                                                                                                                                                                                     | 3.3%                                                                                                    |
| \$30,000 - \$34,999                                                                                                                                                                                                                                                                                                                                                                                                                                                                         | 168                                                                                                                                                                    | 3.2%                                                                                                             | 664                                                                                                                                                                                               | 2.4%                                                                                                            | 1,930                                                                                                                                                                                                                     | 2.4%                                                                                                    |
| \$35,000 - \$39,999                                                                                                                                                                                                                                                                                                                                                                                                                                                                         | 240                                                                                                                                                                    | 4.6%                                                                                                             | 1,018                                                                                                                                                                                             | 3.7%                                                                                                            | 2,536                                                                                                                                                                                                                     | 3.1%                                                                                                    |
| \$40,000 - \$49,999                                                                                                                                                                                                                                                                                                                                                                                                                                                                         | 564                                                                                                                                                                    | 10.8%                                                                                                            | 2,109                                                                                                                                                                                             | 7.6%                                                                                                            | 5,529                                                                                                                                                                                                                     | 6.9%                                                                                                    |
| \$50,000 - \$59,999                                                                                                                                                                                                                                                                                                                                                                                                                                                                         | 494                                                                                                                                                                    | 9.4%                                                                                                             | 2,397                                                                                                                                                                                             | 8.7%                                                                                                            | 6,647                                                                                                                                                                                                                     | 8.2%                                                                                                    |
| \$60,000 - \$74,999                                                                                                                                                                                                                                                                                                                                                                                                                                                                         | 568                                                                                                                                                                    | 10.8%                                                                                                            | 2,534                                                                                                                                                                                             | 9.2%                                                                                                            | 8,006                                                                                                                                                                                                                     | 9.9%                                                                                                    |
| \$75,000 - \$99,999                                                                                                                                                                                                                                                                                                                                                                                                                                                                         | 547                                                                                                                                                                    | 10.4%                                                                                                            | 3,305                                                                                                                                                                                             | 12.0%                                                                                                           | 10,776                                                                                                                                                                                                                    | 13.4%                                                                                                   |
| \$100,000 - \$124,999                                                                                                                                                                                                                                                                                                                                                                                                                                                                       | 479                                                                                                                                                                    | 9.1%                                                                                                             | 3,203                                                                                                                                                                                             | 11.6%                                                                                                           | 9,341                                                                                                                                                                                                                     | 11.6%                                                                                                   |
| \$125,000 - \$149,999                                                                                                                                                                                                                                                                                                                                                                                                                                                                       | 527                                                                                                                                                                    | 10.1%                                                                                                            | 2,279                                                                                                                                                                                             | 8.3%                                                                                                            | 6,091                                                                                                                                                                                                                     | 7.6%                                                                                                    |
| \$150,000 - \$199,999                                                                                                                                                                                                                                                                                                                                                                                                                                                                       | 468                                                                                                                                                                    | 8.9%                                                                                                             | 2,878                                                                                                                                                                                             | 10.4%                                                                                                           | 8,004                                                                                                                                                                                                                     | 9.9%                                                                                                    |
| \$200,000 - \$249,999                                                                                                                                                                                                                                                                                                                                                                                                                                                                       | 143                                                                                                                                                                    | 2.7%                                                                                                             | 1,344                                                                                                                                                                                             | 4.9%                                                                                                            | 4,192                                                                                                                                                                                                                     | 5.2%                                                                                                    |
| \$250,000 and over                                                                                                                                                                                                                                                                                                                                                                                                                                                                          | 231                                                                                                                                                                    | 4.4%                                                                                                             | 2,175                                                                                                                                                                                             | 7.9%                                                                                                            | 6,820                                                                                                                                                                                                                     | 8.5%                                                                                                    |
| Aggregate Household Income (\$mil)                                                                                                                                                                                                                                                                                                                                                                                                                                                          | \$557.7                                                                                                                                                                |                                                                                                                  | \$3,589.5                                                                                                                                                                                         |                                                                                                                 | \$10,573.6                                                                                                                                                                                                                |                                                                                                         |
| Average Household Income                                                                                                                                                                                                                                                                                                                                                                                                                                                                    | \$106,411                                                                                                                                                              |                                                                                                                  | \$130,001                                                                                                                                                                                         |                                                                                                                 | \$131,098                                                                                                                                                                                                                 |                                                                                                         |
| Median Household Income                                                                                                                                                                                                                                                                                                                                                                                                                                                                     | \$72,383                                                                                                                                                               |                                                                                                                  | \$92,504                                                                                                                                                                                          |                                                                                                                 | \$92,707                                                                                                                                                                                                                  |                                                                                                         |
|                                                                                                                                                                                                                                                                                                                                                                                                                                                                                             |                                                                                                                                                                        |                                                                                                                  |                                                                                                                                                                                                   |                                                                                                                 |                                                                                                                                                                                                                           |                                                                                                         |
| Family Income (families)                                                                                                                                                                                                                                                                                                                                                                                                                                                                    | 3,043                                                                                                                                                                  |                                                                                                                  | 17,579                                                                                                                                                                                            |                                                                                                                 | 50,580                                                                                                                                                                                                                    |                                                                                                         |
| Family Income (families)<br>under \$10,000                                                                                                                                                                                                                                                                                                                                                                                                                                                  | <b>3,043</b><br>123                                                                                                                                                    | 4.0%                                                                                                             | <b>17,579</b><br>362                                                                                                                                                                              | 2.1%                                                                                                            | <b>50,580</b><br>1,487                                                                                                                                                                                                    | 2.9%                                                                                                    |
|                                                                                                                                                                                                                                                                                                                                                                                                                                                                                             |                                                                                                                                                                        | 4.0%<br>2.0%                                                                                                     |                                                                                                                                                                                                   | 2.1%<br>1.3%                                                                                                    |                                                                                                                                                                                                                           | 2.9%<br>1.1%                                                                                            |
| under \$10,000                                                                                                                                                                                                                                                                                                                                                                                                                                                                              | 123                                                                                                                                                                    | 2.0%<br>0.7%                                                                                                     | 362                                                                                                                                                                                               |                                                                                                                 | 1,487                                                                                                                                                                                                                     |                                                                                                         |
| under \$10,000<br>\$10,000 - \$14,999<br>\$15,000 - \$19,999<br>\$20,000 - \$24,999                                                                                                                                                                                                                                                                                                                                                                                                         | 123<br>62<br>22<br>49                                                                                                                                                  | 2.0%<br>0.7%<br>1.6%                                                                                             | 362<br>232<br>194<br>324                                                                                                                                                                          | 1.3%<br>1.1%<br>1.8%                                                                                            | 1,487<br>564                                                                                                                                                                                                              | 1.1%<br>1.1%<br>1.8%                                                                                    |
| under \$10,000<br>\$10,000 - \$14,999<br>\$15,000 - \$19,999<br>\$20,000 - \$24,999<br>\$25,000 - \$29,999                                                                                                                                                                                                                                                                                                                                                                                  | 123<br>62<br>22<br>49<br>33                                                                                                                                            | 2.0%<br>0.7%<br>1.6%<br>1.1%                                                                                     | 362<br>232<br>194<br>324<br>233                                                                                                                                                                   | 1.3%<br>1.1%<br>1.8%<br>1.3%                                                                                    | 1,487<br>564<br>572<br>926<br>960                                                                                                                                                                                         | 1.1%<br>1.1%<br>1.8%<br>1.9%                                                                            |
| under \$10,000<br>\$10,000 - \$14,999<br>\$15,000 - \$19,999<br>\$20,000 - \$24,999<br>\$25,000 - \$29,999<br>\$30,000 - \$34,999                                                                                                                                                                                                                                                                                                                                                           | 123<br>62<br>22<br>49<br>33<br>98                                                                                                                                      | 2.0%<br>0.7%<br>1.6%<br>1.1%<br>3.2%                                                                             | 362<br>232<br>194<br>324<br>233<br>275                                                                                                                                                            | 1.3%<br>1.1%<br>1.8%<br>1.3%<br>1.6%                                                                            | 1,487<br>564<br>572<br>926<br>960<br>756                                                                                                                                                                                  | 1.1%<br>1.1%<br>1.8%<br>1.9%<br>1.5%                                                                    |
| under \$10,000<br>\$10,000 - \$14,999<br>\$15,000 - \$19,999<br>\$20,000 - \$24,999<br>\$25,000 - \$29,999<br>\$30,000 - \$34,999<br>\$35,000 - \$39,999                                                                                                                                                                                                                                                                                                                                    | 123<br>62<br>22<br>49<br>33<br>98<br>111                                                                                                                               | 2.0%<br>0.7%<br>1.6%<br>1.1%<br>3.2%<br>3.6%                                                                     | 362<br>232<br>194<br>324<br>233<br>275<br>424                                                                                                                                                     | 1.3%<br>1.1%<br>1.8%<br>1.3%<br>1.6%<br>2.4%                                                                    | 1,487<br>564<br>572<br>926<br>960<br>756<br>1,179                                                                                                                                                                         | 1.1%<br>1.1%<br>1.8%<br>1.9%<br>1.5%<br>2.3%                                                            |
| under \$10,000<br>\$10,000 - \$14,999<br>\$15,000 - \$19,999<br>\$20,000 - \$24,999<br>\$25,000 - \$29,999<br>\$30,000 - \$34,999<br>\$35,000 - \$39,999<br>\$40,000 - \$49,999                                                                                                                                                                                                                                                                                                             | 123<br>62<br>22<br>49<br>33<br>98<br>111<br>246                                                                                                                        | 2.0%<br>0.7%<br>1.6%<br>1.1%<br>3.2%<br>3.6%<br>8.1%                                                             | 362<br>232<br>194<br>324<br>233<br>275<br>424<br>1,037                                                                                                                                            | 1.3%<br>1.1%<br>1.8%<br>1.3%<br>1.6%<br>2.4%<br>5.9%                                                            | 1,487<br>564<br>572<br>926<br>960<br>756<br>1,179<br>2,621                                                                                                                                                                | 1.1%<br>1.8%<br>1.9%<br>1.5%<br>2.3%<br>5.2%                                                            |
| under \$10,000<br>\$10,000 - \$14,999<br>\$15,000 - \$19,999<br>\$20,000 - \$24,999<br>\$25,000 - \$29,999<br>\$30,000 - \$34,999<br>\$35,000 - \$39,999<br>\$40,000 - \$49,999<br>\$50,000 - \$59,999                                                                                                                                                                                                                                                                                      | 123<br>62<br>22<br>49<br>33<br>98<br>111<br>246<br>326                                                                                                                 | 2.0%<br>0.7%<br>1.6%<br>1.1%<br>3.2%<br>3.6%<br>8.1%<br>10.7%                                                    | 362<br>232<br>194<br>324<br>233<br>275<br>424<br>1,037<br>1,389                                                                                                                                   | 1.3%<br>1.1%<br>1.8%<br>1.3%<br>1.6%<br>2.4%<br>5.9%<br>7.9%                                                    | 1,487<br>564<br>572<br>926<br>960<br>756<br>1,179<br>2,621<br>3,352                                                                                                                                                       | 1.1%<br>1.1%<br>1.8%<br>1.9%<br>1.5%<br>2.3%<br>5.2%<br>6.6%                                            |
| under \$10,000<br>\$10,000 - \$14,999<br>\$15,000 - \$19,999<br>\$20,000 - \$24,999<br>\$25,000 - \$29,999<br>\$30,000 - \$34,999<br>\$35,000 - \$39,999<br>\$40,000 - \$49,999<br>\$50,000 - \$59,999<br>\$60,000 - \$74,999                                                                                                                                                                                                                                                               | 123<br>62<br>22<br>49<br>33<br>98<br>111<br>246<br>326<br>270                                                                                                          | 2.0%<br>0.7%<br>1.6%<br>1.1%<br>3.2%<br>3.6%<br>8.1%<br>10.7%<br>8.9%                                            | 362<br>232<br>194<br>324<br>233<br>275<br>424<br>1,037<br>1,389<br>1,298                                                                                                                          | 1.3%<br>1.1%<br>1.8%<br>1.3%<br>2.4%<br>5.9%<br>7.9%<br>7.4%                                                    | 1,487<br>564<br>572<br>926<br>960<br>756<br>1,179<br>2,621<br>3,352<br>4,360                                                                                                                                              | 1.1%<br>1.1%<br>1.8%<br>1.9%<br>2.3%<br>5.2%<br>6.6%<br>8.6%                                            |
| under \$10,000<br>\$10,000 - \$14,999<br>\$15,000 - \$19,999<br>\$20,000 - \$24,999<br>\$25,000 - \$29,999<br>\$30,000 - \$34,999<br>\$35,000 - \$39,999<br>\$40,000 - \$49,999<br>\$50,000 - \$59,999<br>\$60,000 - \$74,999<br>\$75,000 - \$99,999                                                                                                                                                                                                                                        | 123<br>62<br>22<br>49<br>33<br>98<br>111<br>246<br>326<br>270<br>358                                                                                                   | 2.0%<br>0.7%<br>1.6%<br>1.1%<br>3.2%<br>3.6%<br>8.1%<br>10.7%<br>8.9%<br>11.8%                                   | 362<br>232<br>194<br>324<br>233<br>275<br>424<br>1,037<br>1,389<br>1,298<br>2,300                                                                                                                 | 1.3%<br>1.1%<br>1.8%<br>1.3%<br>2.4%<br>5.9%<br>7.9%<br>7.4%<br>13.1%                                           | 1,487<br>564<br>572<br>926<br>960<br>756<br>1,179<br>2,621<br>3,352<br>4,360<br>7,435                                                                                                                                     | 1.1%<br>1.1%<br>1.8%<br>1.5%<br>2.3%<br>5.2%<br>6.6%<br>8.6%<br>14.7%                                   |
| under \$10,000<br>\$10,000 - \$14,999<br>\$15,000 - \$19,999<br>\$20,000 - \$24,999<br>\$25,000 - \$29,999<br>\$30,000 - \$34,999<br>\$35,000 - \$39,999<br>\$40,000 - \$49,999<br>\$50,000 - \$59,999<br>\$60,000 - \$74,999<br>\$75,000 - \$99,999<br>\$100,000 - \$124,999                                                                                                                                                                                                               | 123<br>62<br>22<br>49<br>33<br>98<br>111<br>246<br>326<br>270<br>358<br>344                                                                                            | 2.0%<br>0.7%<br>1.6%<br>1.1%<br>3.2%<br>3.6%<br>8.1%<br>10.7%<br>8.9%<br>11.8%<br>11.3%                          | 362<br>232<br>194<br>324<br>233<br>275<br>424<br>1,037<br>1,389<br>1,298<br>2,300<br>2,494                                                                                                        | 1.3%<br>1.1%<br>1.8%<br>1.6%<br>2.4%<br>5.9%<br>7.9%<br>7.4%<br>13.1%<br>14.2%                                  | 1,487<br>564<br>572<br>926<br>960<br>756<br>1,179<br>2,621<br>3,352<br>4,360<br>7,435<br>6,754                                                                                                                            | 1.1%<br>1.1%<br>1.8%<br>1.5%<br>2.3%<br>5.2%<br>6.6%<br>8.6%<br>14.7%<br>13.4%                          |
| under \$10,000<br>\$10,000 - \$14,999<br>\$15,000 - \$19,999<br>\$20,000 - \$24,999<br>\$25,000 - \$29,999<br>\$30,000 - \$34,999<br>\$35,000 - \$39,999<br>\$40,000 - \$49,999<br>\$50,000 - \$59,999<br>\$60,000 - \$74,999<br>\$75,000 - \$99,999<br>\$100,000 - \$124,999<br>\$125,000 - \$149,999                                                                                                                                                                                      | 123<br>62<br>22<br>49<br>33<br>98<br>111<br>246<br>326<br>270<br>358<br>344<br>297                                                                                     | 2.0%<br>0.7%<br>1.6%<br>1.1%<br>3.2%<br>3.6%<br>8.1%<br>10.7%<br>8.9%<br>11.8%<br>11.3%<br>9.8%                  | 362<br>232<br>194<br>324<br>233<br>275<br>424<br>1,037<br>1,389<br>1,298<br>2,300<br>2,494<br>1,610                                                                                               | 1.3%<br>1.1%<br>1.8%<br>1.3%<br>2.4%<br>5.9%<br>7.9%<br>7.4%<br>13.1%<br>14.2%<br>9.2%                          | 1,487<br>564<br>572<br>926<br>960<br>756<br>1,179<br>2,621<br>3,352<br>4,360<br>7,435<br>6,754<br>4,378                                                                                                                   | 1.1%<br>1.8%<br>1.9%<br>1.5%<br>2.3%<br>5.2%<br>6.6%<br>8.6%<br>14.7%<br>13.4%<br>8.7%                  |
| under \$10,000<br>\$10,000 - \$14,999<br>\$15,000 - \$19,999<br>\$20,000 - \$24,999<br>\$25,000 - \$29,999<br>\$30,000 - \$34,999<br>\$35,000 - \$39,999<br>\$40,000 - \$49,999<br>\$50,000 - \$59,999<br>\$60,000 - \$74,999<br>\$75,000 - \$99,999<br>\$100,000 - \$124,999<br>\$125,000 - \$149,999<br>\$150,000 - \$199,999                                                                                                                                                             | 123<br>62<br>22<br>49<br>33<br>98<br>111<br>246<br>326<br>270<br>358<br>344<br>297<br>371                                                                              | 2.0%<br>0.7%<br>1.6%<br>1.1%<br>3.2%<br>3.6%<br>8.1%<br>10.7%<br>8.9%<br>11.8%<br>11.3%<br>9.8%<br>12.2%         | 362<br>232<br>194<br>324<br>233<br>275<br>424<br>1,037<br>1,389<br>1,298<br>2,300<br>2,494<br>1,610<br>2,339                                                                                      | 1.3%<br>1.1%<br>1.8%<br>1.6%<br>2.4%<br>5.9%<br>7.9%<br>7.4%<br>13.1%<br>14.2%<br>9.2%<br>13.3%                 | 1,487<br>564<br>572<br>926<br>960<br>756<br>1,179<br>2,621<br>3,352<br>4,360<br>7,435<br>6,754<br>4,378<br>6,121                                                                                                          | 1.1%<br>1.8%<br>1.9%<br>1.5%<br>2.3%<br>5.2%<br>6.6%<br>8.6%<br>14.7%<br>13.4%<br>8.7%<br>12.1%         |
| under \$10,000<br>\$10,000 - \$14,999<br>\$15,000 - \$19,999<br>\$20,000 - \$24,999<br>\$25,000 - \$29,999<br>\$30,000 - \$34,999<br>\$35,000 - \$39,999<br>\$40,000 - \$49,999<br>\$50,000 - \$59,999<br>\$60,000 - \$74,999<br>\$75,000 - \$99,999<br>\$100,000 - \$124,999<br>\$125,000 - \$149,999<br>\$125,000 - \$199,999<br>\$200,000 - \$249,999                                                                                                                                    | 123<br>62<br>22<br>49<br>33<br>98<br>111<br>246<br>326<br>270<br>358<br>344<br>297<br>371<br>133                                                                       | 2.0%<br>0.7%<br>1.6%<br>1.1%<br>3.2%<br>3.6%<br>8.1%<br>10.7%<br>8.9%<br>11.8%<br>11.3%<br>9.8%<br>12.2%<br>4.4% | 362<br>232<br>194<br>324<br>233<br>275<br>424<br>1,037<br>1,389<br>1,298<br>2,300<br>2,494<br>1,610<br>2,339<br>1,202                                                                             | 1.3%<br>1.1%<br>1.8%<br>1.3%<br>2.4%<br>5.9%<br>7.9%<br>7.9%<br>7.4%<br>13.1%<br>14.2%<br>9.2%<br>13.3%<br>6.8% | 1,487<br>564<br>572<br>926<br>960<br>756<br>1,179<br>2,621<br>3,352<br>4,360<br>7,435<br>6,754<br>4,378<br>6,121<br>3,611                                                                                                 | 1.1%<br>1.8%<br>1.9%<br>1.5%<br>2.3%<br>5.2%<br>6.6%<br>8.6%<br>14.7%<br>13.4%<br>8.7%<br>12.1%<br>7.1% |
| under \$10,000<br>\$10,000 - \$14,999<br>\$15,000 - \$19,999<br>\$20,000 - \$24,999<br>\$25,000 - \$29,999<br>\$30,000 - \$34,999<br>\$35,000 - \$39,999<br>\$40,000 - \$49,999<br>\$50,000 - \$59,999<br>\$60,000 - \$74,999<br>\$75,000 - \$99,999<br>\$100,000 - \$124,999<br>\$125,000 - \$149,999<br>\$150,000 - \$199,999<br>\$200,000 - \$249,999<br>\$250,000 and over                                                                                                              | 123<br>62<br>22<br>49<br>33<br>98<br>111<br>246<br>326<br>270<br>358<br>344<br>297<br>371<br>133<br>202                                                                | 2.0%<br>0.7%<br>1.6%<br>1.1%<br>3.2%<br>3.6%<br>8.1%<br>10.7%<br>8.9%<br>11.8%<br>11.3%<br>9.8%<br>12.2%         | 362<br>232<br>194<br>324<br>233<br>275<br>424<br>1,037<br>1,389<br>1,298<br>2,300<br>2,494<br>1,610<br>2,339<br>1,202<br>1,867                                                                    | 1.3%<br>1.1%<br>1.8%<br>1.6%<br>2.4%<br>5.9%<br>7.9%<br>7.4%<br>13.1%<br>14.2%<br>9.2%<br>13.3%                 | $\begin{array}{c} 1,487\\ 564\\ 572\\ 926\\ 960\\ 756\\ 1,179\\ 2,621\\ 3,352\\ 4,360\\ 7,435\\ 6,754\\ 4,378\\ 6,121\\ 3,611\\ 5,504\end{array}$                                                                         | 1.1%<br>1.8%<br>1.9%<br>1.5%<br>2.3%<br>5.2%<br>6.6%<br>8.6%<br>14.7%<br>13.4%<br>8.7%<br>12.1%         |
| under $$10,000$<br>\$10,000 - \$14,999<br>\$15,000 - \$19,999<br>\$20,000 - \$24,999<br>\$25,000 - \$29,999<br>\$30,000 - \$34,999<br>\$35,000 - \$39,999<br>\$40,000 - \$49,999<br>\$50,000 - \$59,999<br>\$60,000 - \$74,999<br>\$75,000 - \$99,999<br>\$100,000 - \$124,999<br>\$125,000 - \$149,999<br>\$150,000 - \$199,999<br>\$200,000 - \$249,999<br>\$200,000 - \$249,999<br>\$250,000 and over<br>Aggregate family income (\$mil)                                                 | 123<br>62<br>22<br>49<br>33<br>98<br>111<br>246<br>326<br>270<br>358<br>344<br>297<br>371<br>133<br>202<br>\$397.8                                                     | 2.0%<br>0.7%<br>1.6%<br>1.1%<br>3.2%<br>3.6%<br>8.1%<br>10.7%<br>8.9%<br>11.8%<br>11.3%<br>9.8%<br>12.2%<br>4.4% | 362<br>232<br>194<br>324<br>233<br>275<br>424<br>1,037<br>1,389<br>1,298<br>2,300<br>2,494<br>1,610<br>2,339<br>1,202<br>1,867<br>\$2,754.4                                                       | 1.3%<br>1.1%<br>1.8%<br>1.3%<br>2.4%<br>5.9%<br>7.9%<br>7.9%<br>7.4%<br>13.1%<br>14.2%<br>9.2%<br>13.3%<br>6.8% | 1,487<br>564<br>572<br>926<br>960<br>756<br>1,179<br>2,621<br>3,352<br>4,360<br>7,435<br>6,754<br>4,378<br>6,754<br>4,378<br>6,121<br>3,611<br>5,504<br>\$7,846.0                                                         | 1.1%<br>1.8%<br>1.9%<br>1.5%<br>2.3%<br>5.2%<br>6.6%<br>8.6%<br>14.7%<br>13.4%<br>8.7%<br>12.1%<br>7.1% |
| under \$10,000<br>\$10,000 - \$14,999<br>\$15,000 - \$19,999<br>\$20,000 - \$24,999<br>\$25,000 - \$29,999<br>\$30,000 - \$34,999<br>\$35,000 - \$39,999<br>\$40,000 - \$49,999<br>\$50,000 - \$59,999<br>\$60,000 - \$74,999<br>\$75,000 - \$99,999<br>\$100,000 - \$124,999<br>\$125,000 - \$149,999<br>\$150,000 - \$199,999<br>\$200,000 - \$249,999<br>\$250,000 and over<br>Aggregate family income (\$mil)<br>Average family income                                                  | 123<br>62<br>22<br>49<br>33<br>98<br>111<br>246<br>326<br>270<br>358<br>344<br>297<br>371<br>133<br>202<br>\$397.8<br>\$130,735                                        | 2.0%<br>0.7%<br>1.6%<br>1.1%<br>3.2%<br>3.6%<br>8.1%<br>10.7%<br>8.9%<br>11.8%<br>11.3%<br>9.8%<br>12.2%<br>4.4% | 362<br>232<br>194<br>324<br>233<br>275<br>424<br>1,037<br>1,389<br>1,298<br>2,300<br>2,494<br>1,610<br>2,339<br>1,202<br>1,867<br>\$2,754.4<br>\$156,684                                          | 1.3%<br>1.1%<br>1.8%<br>1.3%<br>2.4%<br>5.9%<br>7.9%<br>7.9%<br>7.4%<br>13.1%<br>14.2%<br>9.2%<br>13.3%<br>6.8% | $\begin{array}{c} 1,487\\ 564\\ 572\\ 926\\ 960\\ 756\\ 1,179\\ 2,621\\ 3,352\\ 4,360\\ 7,435\\ 6,754\\ 4,378\\ 6,754\\ 4,378\\ 6,121\\ 3,611\\ 5,504\\ \$7,846.0\\ \$155,121\end{array}$                                 | 1.1%<br>1.8%<br>1.9%<br>1.5%<br>2.3%<br>5.2%<br>6.6%<br>8.6%<br>14.7%<br>13.4%<br>8.7%<br>12.1%<br>7.1% |
| under $$10,000$<br>\$10,000 - \$14,999<br>\$15,000 - \$19,999<br>\$20,000 - \$24,999<br>\$25,000 - \$29,999<br>\$30,000 - \$34,999<br>\$35,000 - \$39,999<br>\$40,000 - \$49,999<br>\$50,000 - \$59,999<br>\$60,000 - \$74,999<br>\$75,000 - \$99,999<br>\$100,000 - \$124,999<br>\$125,000 - \$149,999<br>\$150,000 - \$199,999<br>\$200,000 - \$249,999<br>\$200,000 - \$249,999<br>\$250,000 and over<br>Aggregate family income (\$mil)                                                 | 123<br>62<br>22<br>49<br>33<br>98<br>111<br>246<br>326<br>270<br>358<br>344<br>297<br>371<br>133<br>202<br>\$397.8                                                     | 2.0%<br>0.7%<br>1.6%<br>1.1%<br>3.2%<br>3.6%<br>8.1%<br>10.7%<br>8.9%<br>11.8%<br>11.3%<br>9.8%<br>12.2%<br>4.4% | 362<br>232<br>194<br>324<br>233<br>275<br>424<br>1,037<br>1,389<br>1,298<br>2,300<br>2,494<br>1,610<br>2,339<br>1,202<br>1,867<br>\$2,754.4                                                       | 1.3%<br>1.1%<br>1.8%<br>1.3%<br>2.4%<br>5.9%<br>7.9%<br>7.9%<br>7.4%<br>13.1%<br>14.2%<br>9.2%<br>13.3%<br>6.8% | 1,487<br>564<br>572<br>926<br>960<br>756<br>1,179<br>2,621<br>3,352<br>4,360<br>7,435<br>6,754<br>4,378<br>6,754<br>4,378<br>6,121<br>3,611<br>5,504<br>\$7,846.0                                                         | 1.1%<br>1.8%<br>1.9%<br>1.5%<br>2.3%<br>5.2%<br>6.6%<br>8.6%<br>14.7%<br>13.4%<br>8.7%<br>12.1%<br>7.1% |
| under \$10,000<br>\$10,000 - \$14,999<br>\$15,000 - \$19,999<br>\$20,000 - \$24,999<br>\$25,000 - \$29,999<br>\$30,000 - \$34,999<br>\$35,000 - \$39,999<br>\$40,000 - \$49,999<br>\$50,000 - \$59,999<br>\$60,000 - \$74,999<br>\$75,000 - \$99,999<br>\$100,000 - \$124,999<br>\$125,000 - \$149,999<br>\$150,000 - \$199,999<br>\$200,000 - \$249,999<br>\$250,000 and over<br>Aggregate family income (\$mil)<br>Average family income<br>Median family income                          | 123<br>62<br>22<br>49<br>33<br>98<br>111<br>246<br>326<br>270<br>358<br>344<br>297<br>371<br>133<br>202<br>\$397.8<br>\$130,735<br>\$86,644<br><b>2,198</b>            | 2.0%<br>0.7%<br>1.6%<br>1.1%<br>3.2%<br>3.6%<br>8.1%<br>10.7%<br>8.9%<br>11.8%<br>11.3%<br>9.8%<br>12.2%<br>4.4% | 362<br>232<br>194<br>324<br>233<br>275<br>424<br>1,037<br>1,389<br>1,298<br>2,300<br>2,494<br>1,610<br>2,339<br>1,202<br>1,867<br>\$2,754.4<br>\$156,684<br>\$109,585<br><b>10,032</b>            | 1.3%<br>1.1%<br>1.8%<br>1.3%<br>2.4%<br>5.9%<br>7.9%<br>7.9%<br>7.4%<br>13.1%<br>14.2%<br>9.2%<br>13.3%<br>6.8% | 1,487<br>564<br>572<br>926<br>960<br>756<br>1,179<br>2,621<br>3,352<br>4,360<br>7,435<br>6,754<br>4,378<br>6,121<br>3,611<br>5,504<br>\$7,846.0<br>\$155,121<br>\$109,142<br><b>30,074</b>                                | 1.1%<br>1.8%<br>1.9%<br>1.5%<br>2.3%<br>5.2%<br>6.6%<br>8.6%<br>14.7%<br>13.4%<br>8.7%<br>12.1%<br>7.1% |
| under \$10,000<br>\$10,000 - \$14,999<br>\$15,000 - \$19,999<br>\$20,000 - \$24,999<br>\$25,000 - \$29,999<br>\$30,000 - \$34,999<br>\$35,000 - \$39,999<br>\$40,000 - \$49,999<br>\$50,000 - \$59,999<br>\$60,000 - \$74,999<br>\$75,000 - \$124,999<br>\$100,000 - \$124,999<br>\$125,000 - \$149,999<br>\$150,000 - \$199,999<br>\$200,000 - \$249,999<br>\$250,000 and over<br>Aggregate family income (\$mil)<br>Average family income<br>Median family income<br>Median family income | 123<br>62<br>22<br>49<br>33<br>98<br>111<br>246<br>326<br>270<br>358<br>344<br>297<br>371<br>133<br>202<br>\$397.8<br>\$130,735<br>\$86,644<br><b>2,198</b><br>\$159.9 | 2.0%<br>0.7%<br>1.6%<br>1.1%<br>3.2%<br>3.6%<br>8.1%<br>10.7%<br>8.9%<br>11.8%<br>11.3%<br>9.8%<br>12.2%<br>4.4% | 362<br>232<br>194<br>324<br>233<br>275<br>424<br>1,037<br>1,389<br>1,298<br>2,300<br>2,494<br>1,610<br>2,339<br>1,202<br>1,867<br>\$2,754.4<br>\$156,684<br>\$109,585<br><b>10,032</b><br>\$835.1 | 1.3%<br>1.1%<br>1.8%<br>1.3%<br>2.4%<br>5.9%<br>7.9%<br>7.9%<br>7.4%<br>13.1%<br>14.2%<br>9.2%<br>13.3%<br>6.8% | 1,487<br>564<br>572<br>926<br>960<br>756<br>1,179<br>2,621<br>3,352<br>4,360<br>7,435<br>6,754<br>4,378<br>6,754<br>4,378<br>6,121<br>3,611<br>5,504<br>\$7,846.0<br>\$155,121<br>\$109,142<br><b>30,074</b><br>\$2,727.5 | 1.1%<br>1.8%<br>1.9%<br>1.5%<br>2.3%<br>5.2%<br>6.6%<br>8.6%<br>14.7%<br>13.4%<br>8.7%<br>12.1%<br>7.1% |
| under \$10,000<br>\$10,000 - \$14,999<br>\$15,000 - \$19,999<br>\$20,000 - \$24,999<br>\$25,000 - \$29,999<br>\$30,000 - \$34,999<br>\$35,000 - \$39,999<br>\$40,000 - \$49,999<br>\$50,000 - \$59,999<br>\$60,000 - \$74,999<br>\$75,000 - \$99,999<br>\$100,000 - \$124,999<br>\$125,000 - \$149,999<br>\$150,000 - \$199,999<br>\$200,000 - \$249,999<br>\$250,000 and over<br>Aggregate family income (\$mil)<br>Average family income<br>Median family income                          | 123<br>62<br>22<br>49<br>33<br>98<br>111<br>246<br>326<br>270<br>358<br>344<br>297<br>371<br>133<br>202<br>\$397.8<br>\$130,735<br>\$86,644<br><b>2,198</b>            | 2.0%<br>0.7%<br>1.6%<br>1.1%<br>3.2%<br>3.6%<br>8.1%<br>10.7%<br>8.9%<br>11.8%<br>11.3%<br>9.8%<br>12.2%<br>4.4% | 362<br>232<br>194<br>324<br>233<br>275<br>424<br>1,037<br>1,389<br>1,298<br>2,300<br>2,494<br>1,610<br>2,339<br>1,202<br>1,867<br>\$2,754.4<br>\$156,684<br>\$109,585<br><b>10,032</b>            | 1.3%<br>1.1%<br>1.8%<br>1.3%<br>2.4%<br>5.9%<br>7.9%<br>7.9%<br>7.4%<br>13.1%<br>14.2%<br>9.2%<br>13.3%<br>6.8% | 1,487<br>564<br>572<br>926<br>960<br>756<br>1,179<br>2,621<br>3,352<br>4,360<br>7,435<br>6,754<br>4,378<br>6,121<br>3,611<br>5,504<br>\$7,846.0<br>\$155,121<br>\$109,142<br><b>30,074</b>                                | 1.1%<br>1.8%<br>1.9%<br>1.5%<br>2.3%<br>5.2%<br>6.6%<br>8.6%<br>14.7%<br>13.4%<br>8.7%<br>12.1%<br>7.1% |