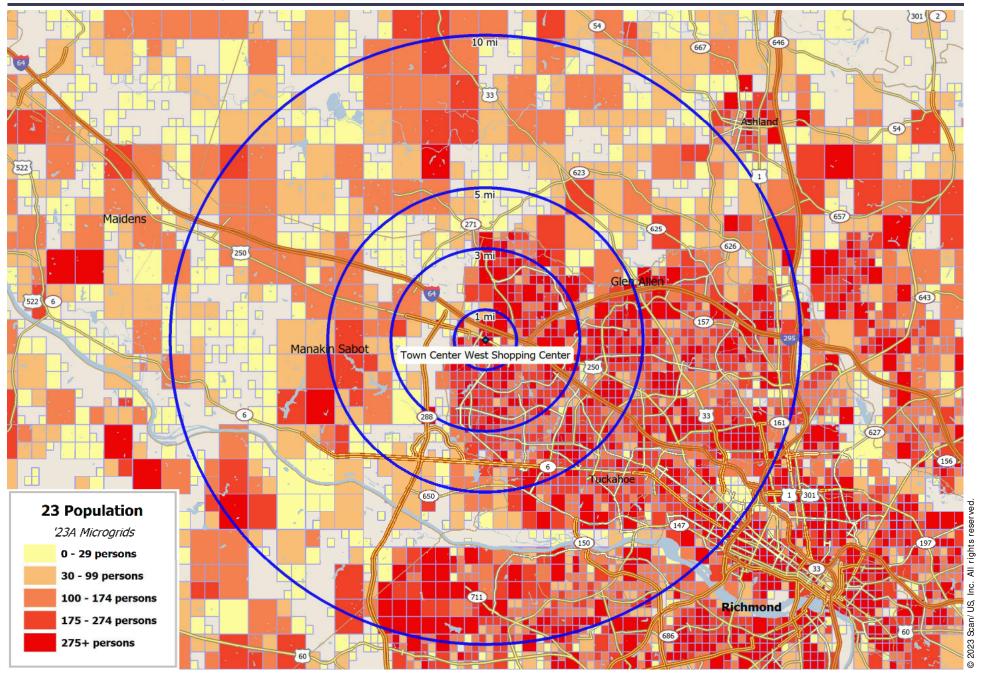

# Richmond, VA: 2023 Population

DemographicReports.com (949)365-0125

## Richmond, VA: 2023 Average Household Income

DemographicReports.com (949)365-0125

RICHMOND, VA: 200 TOWNE CENTER WEST BLVD SITE LOCATED AT 37.65677, 77.62943

Town Center West Shopping Center

| Town Center West Snopping Center |             |       |             |       |             |       |
|----------------------------------|-------------|-------|-------------|-------|-------------|-------|
|                                  | <u>1 MI</u> | RING  | <u>3 MI</u> | RING  | <u>5 MI</u> | RING  |
| Population                       |             |       |             |       |             |       |
| 2028 Projection                  | 10,362      |       | 64,729      |       | 134,873     |       |
| % Change 2023-2028               | ,           | 5.4%  | ,           | 4.5%  | ,           | 4.2%  |
| 2023 Estimate                    | 9,833       |       | 61,917      |       | 129,379     |       |
| % Change 2010-2023               | ŕ           | 53.5% | ,           | 21.7% | ,           | 15.8% |
| 2010 Census                      | 6,405       |       | 50,868      |       | 111,738     |       |
| % Change 2000-2010               |             | 42.5% |             | 36.9% |             | 22.2% |
| 2000 Census                      | 4,496       |       | 37,162      |       | 91,406      |       |
| Households                       |             |       |             |       |             |       |
| 2028 Projection                  | 4,005       |       | 25,012      |       | 54,461      |       |
| % Change 2023-2028               | ,           | 8.2%  | -,-         | 6.4%  | - , -       | 5.9%  |
| 2023 Estimate                    | 3,702       |       | 23,505      |       | 51,423      |       |
| % Change 2010-2023               | -, -        | 51.8% | -,          | 21.8% | - , -       | 15.4% |
| 2010 Census                      | 2,438       |       | 19,294      |       | 44,568      |       |
| % Change 2000-2010               | ŕ           | 59.3% | ŕ           | 39.3% | ,           | 20.2% |
| 2000 Census                      | 1,530       |       | 13,847      |       | 37,085      |       |
| Age, total population            | 9,833       |       | 61,917      |       | 129,379     |       |
| under 5 years                    | 581         | 5.9%  | 3,560       | 5.7%  | 7,482       | 5.8%  |
| 5 to 9 years                     | 689         | 7.0%  | 4,527       | 7.3%  | 8,621       | 6.7%  |
| 10 to 14 years                   | 790         | 8.0%  | 4,853       | 7.8%  | 9,093       | 7.0%  |
| 15 to 19 years                   | 670         | 6.8%  | 4,059       | 6.6%  | 8,009       | 6.2%  |
| 20 to 24 years                   | 479         | 4.9%  | 2,655       | 4.3%  | 6,429       | 5.0%  |
| 25 to 34 years                   | 1,481       | 15.1% | 7,627       | 12.3% | 17,764      | 13.7% |
| 35 to 44 years                   | 1,666       | 16.9% | 10,516      | 17.0% | 19,811      | 15.3% |
| 45 to 54 years                   | 1,469       | 14.9% | 9,204       | 14.9% | 17,438      | 13.5% |
| 55 to 64 years                   | 925         | 9.4%  | 7,233       | 11.7% | 15,558      | 12.0% |
| 65 to 74 years                   | 552         | 5.6%  | 4,638       | 7.5%  | 11,421      | 8.8%  |
| 75 to 84 years                   | 278         | 2.8%  | 2,042       | 3.3%  | 5,424       | 4.2%  |
| 85 years and over                | 254         | 2.6%  | 1,003       | 1.6%  | 2,331       | 1.8%  |
| Median Age                       | 36.05       |       | 39.00       |       | 41.42       |       |
| Age, male population             | 4,913       |       | 30,080      |       | 62,795      |       |
| under 20 years                   | 1,493       | 30.4% | 8,643       | 28.7% | 16,986      | 27.0% |
| 20 to 34 years                   | 966         | 19.7% | 4,900       | 16.3% | 11,870      | 18.9% |
| 35 to 44 years                   | 865         | 17.6% | 5,196       | 17.3% | 9,822       | 15.6% |
| 45 to 64 years                   | 1,172       | 23.9% | 8,102       | 26.9% | 15,920      | 25.4% |
| 65 to 84 years                   | 353         | 7.2%  | 2,929       | 9.7%  | 7,455       | 11.9% |
| 85 years and over                | 64          | 1.3%  | 310         | 1.0%  | 744         | 1.2%  |
| Median Age                       | 33.91       |       | 37.81       |       | 40.23       |       |
| Age, female population           | 4,919       |       | 31,837      |       | 66,583      |       |
| under 20 years                   | 1,237       | 25.1% | 8,356       | 26.2% | 16,219      | 24.4% |
| 20 to 34 years                   | 994         | 20.2% | 5,382       | 16.9% | 12,323      | 18.5% |
| 35 to 44 years                   | 801         | 16.3% | 5,320       | 16.7% | 9,989       | 15.0% |
| 45 to 64 years                   | 1,222       | 24.8% | 8,335       | 26.2% | 17,076      | 25.6% |
| 65 to 84 years                   | 477         | 9.7%  | 3,751       | 11.8% | 9,390       | 14.1% |
| 85 years and over                | 190         | 3.9%  | 693         | 2.2%  | 1,587       | 2.4%  |
| Median Age                       | 37.80       |       | 39.62       |       | 42.34       |       |
|                                  |             |       |             |       |             |       |