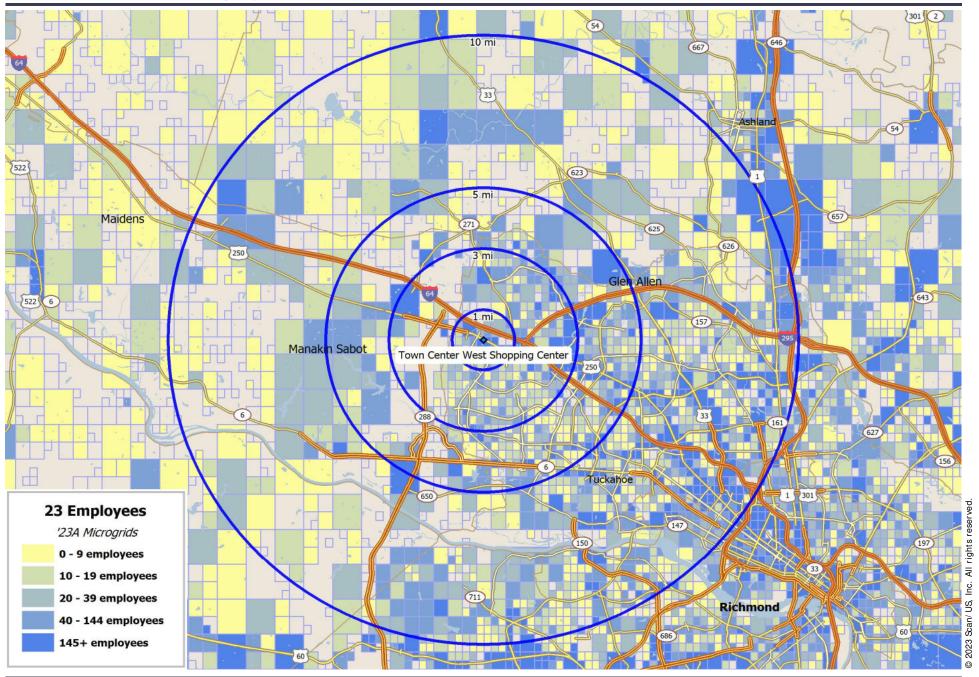

# Richmond, VA: 2023 Employees

DemographicReports.com (949)365-0125

Source: Scan/US 2023 Estimates

RICHMOND, VA: 200 TOWNE CENTER WEST BLVD SITE LOCATED AT 37.65677, 77.62943

| rown contor west enopping contor       | <u>1 M</u> | I RING | <u>3 M</u> | RING   | <u>5 MI</u> | RING  |
|----------------------------------------|------------|--------|------------|--------|-------------|-------|
| Total Establishments                   | 529        |        | 3,461      |        | 6,909       |       |
| Establishments by Type                 |            |        |            |        |             |       |
| Industrial                             | 31         | 5.9%   | 269        | 7.8%   | 633         | 9.2%  |
| Mining                                 | 0          | 0.0%   | 2          | 0.7%   | 8           | 1.3%  |
| Construction                           | 1          | 3.2%   | 10         | 3.7%   | 41          | 6.5%  |
| Construction, <10 employees            | 18         | 58.1%  | 106        | 39.4%  | 253         | 40.0% |
| High-tech/research                     | 1          | 3.2%   | 6          | 2.2%   | 16          | 2.5%  |
| Trans/comm/utilities                   | 5          | 16.1%  | 70         | 26.0%  | 148         | 23.4% |
| Wholesale/industrial                   | 3          | 9.7%   | 47         | 17.5%  | 105         | 16.6% |
| Warehousing                            | 2          | 6.5%   | 14         | 5.2%   | 31          | 4.9%  |
| General industrial                     | 1          | 3.2%   | 14         | 5.2%   | 31          | 4.9%  |
| Manufacturing                          | 5          | 0.9%   | 46         | 1.3%   | 116         | 1.7%  |
| Heavy manufacturing                    | 0          | 0.0%   | 0          | 0.0%   | 3           | 2.6%  |
| General manufacturing                  | 0          | 0.0%   | 4          | 8.7%   | 9           | 7.8%  |
| Light manufacturing                    | 0          | 0.0%   | 3          | 6.5%   | 8           | 6.9%  |
| Manufacturing, <10 employees           | 5          | 100.0% | 39         | 84.8%  | 96          | 82.8% |
| Commercial                             | 257        | 48.6%  | 902        | 26.1%  | 1,696       | 24.5% |
| Retail trade                           | 109        | 42.4%  | 286        | 31.7%  | 523         | 30.8% |
| Restaurants/bars                       | 66         | 25.7%  | 220        | 24.4%  | 368         | 21.7% |
| Personal/rental/repair services        | 51         | 19.8%  | 186        | 20.6%  | 368         | 21.7% |
| Automotive repair services             | 0          | 0.0%   | 21         | 2.3%   | 42          | 2.5%  |
| Hotels/motels                          | 3          | 1.2%   | 34         | 3.8%   | 56          | 3.3%  |
| Theaters/retail amusements             | 0          | 0.0%   | 9          | 1.0%   | 18          | 1.1%  |
| Equipment rental                       | 1          | 0.4%   | 15         | 1.7%   | 35          | 2.1%  |
| Wholesale/commercial                   | 11         | 4.3%   | 32         | 3.5%   | 62          | 3.7%  |
| General commercial                     | 16         | 6.2%   | 99         | 11.0%  | 224         | 13.2% |
| Offices                                | 203        | 38.4%  | 2,031      | 58.7%  | 3,989       | 57.7% |
| Business and corporate administration  | 6          | 3.0%   | 38         | 1.9%   | 67          | 1.7%  |
| Finance/ins/real estate                | 6          | 3.0%   | 74         | 3.6%   | 160         | 4.0%  |
| Finance/ins/real estate, <10 employees | 35         | 17.2%  | 492        | 24.2%  | 990         | 24.8% |
| Professional services                  | 40         | 19.7%  | 500        | 24.6%  | 986         | 24.7% |
| Business services                      | 13         | 6.4%   | 167        | 8.2%   | 331         | 8.3%  |
| General office                         | 36         | 17.7%  | 377        | 18.6%  | 710         | 17.8% |
| Medical services                       | 67         | 33.0%  | 383        | 18.9%  | 745         | 18.7% |
| Other                                  | 26         | 4.9%   | 181        | 5.2%   | 407         | 5.9%  |
| Schools and colleges                   | 4          | 15.4%  | 34         | 18.8%  | 73          | 17.9% |
| Libraries                              | 0          | 0.0%   | 1          | 0.6%   | 4           | 1.0%  |
| Hospitals/medical services             | 2          | 7.7%   | 16         | 8.8%   | 37          | 9.1%  |
| Museums/art galleries/gardens          | 0          | 0.0%   | 6          | 3.3%   | 8           | 2.0%  |
| Outdoor recreation/amusement parks     | 5          | 19.2%  | 43         | 23.8%  | 90          | 22.1% |
| Public administration                  | 2          | 7.7%   | 9          | 5.0%   | 26          | 6.4%  |
| Churches                               | 5          | 19.2%  | 45         | 24.9%  | 110         | 27.0% |
| Other, not elsewhere classified        | 8          | 30.8%  | 27         | 14.9%  | 59          | 14.5% |
| Agriculture                            | 4          | 0.8%   | 32         | 0.9%   | 70          | 1.0%  |
| Agricultural production                | 0          | 0.0%   | 0          | 0.0%   | 1           | 1.4%  |
| Agricultural services                  | 4          | 100.0% | 32         | 100.0% | 69          | 98.6% |
|                                        |            |        |            |        |             |       |

### **Business Comparison Report**

RICHMOND, VA: 200 TOWNE CENTER WEST BLVD SITE LOCATED AT 37.65677, 77.62943

| rown contain west enopping contain     | <u>1 M</u> | II RING | <u>3 M</u> | I RING | <u>5 M</u> | RING  |
|----------------------------------------|------------|---------|------------|--------|------------|-------|
| Total Employees                        | 4,915      |         | 32,964     |        | 69,872     |       |
| Employees by Type                      |            |         |            |        |            |       |
| Industrial                             | 94         | 1.9%    | 1,788      | 5.4%   | 8,283      | 11.9% |
| Mining                                 | 0          | 0.0%    | 194        | 10.9%  | 265        | 3.2%  |
| Construction                           | 12         | 12.8%   | 232        | 13.0%  | 1,866      | 22.5% |
| Construction, <10 employees            | 46         | 48.9%   | 261        | 14.6%  | 613        | 7.4%  |
| High-tech/research                     | 2          | 2.1%    | 16         | 0.9%   | 92         | 1.1%  |
| Trans/comm/utilities                   | 17         | 18.1%   | 286        | 16.0%  | 874        | 10.6% |
| Wholesale/industrial                   | 9          | 9.6%    | 654        | 36.6%  | 4,240      | 51.2% |
| Warehousing                            | 3          | 3.2%    | 57         | 3.2%   | 173        | 2.1%  |
| General industrial                     | 5          | 5.3%    | 88         | 4.9%   | 160        | 1.9%  |
| Manufacturing                          | 13         | 0.3%    | 3,454      | 10.5%  | 5,648      | 8.1%  |
| Heavy manufacturing                    | 0          | 0.0%    | 0          | 0.0%   | 1,186      | 21.0% |
| General manufacturing                  | 0          | 0.0%    | 320        | 9.3%   | 1,104      | 19.5% |
| Light manufacturing                    | 0          | 0.0%    | 3,027      | 87.6%  | 3,091      | 54.7% |
| Manufacturing, <10 employees           | 13         | 100.0%  | 107        | 3.1%   | 267        | 4.7%  |
| Commercial                             | 3,169      | 64.5%   | 9,400      | 28.5%  | 18,321     | 26.2% |
| Retail trade                           | 1,204      | 38.0%   | 3,264      | 34.7%  | 5,378      | 29.4% |
| Restaurants/bars                       | 1,402      | 44.2%   | 3,045      | 32.4%  | 4,847      | 26.5% |
| Personal/rental/repair services        | 140        | 4.4%    | 652        | 6.9%   | 1,247      | 6.8%  |
| Automotive repair services             | 1          | 0.0%    | 113        | 1.2%   | 224        | 1.2%  |
| Hotels/motels                          | 105        | 3.3%    | 596        | 6.3%   | 791        | 4.3%  |
| Theaters/retail amusements             | 14         | 0.4%    | 68         | 0.7%   | 150        | 0.8%  |
| Equipment rental                       | 1          | 0.0%    | 28         | 0.3%   | 138        | 0.8%  |
| Wholesale/commercial                   | 130        | 4.1%    | 315        | 3.4%   | 496        | 2.7%  |
| General commercial                     | 172        | 5.4%    | 1,319      | 14.0%  | 5,050      | 27.6% |
| Offices                                | 895        | 18.2%   | 14,131     | 42.9%  | 29,127     | 41.7% |
| Business and corporate administration  | 88         | 9.8%    | 342        | 2.4%   | 524        | 1.8%  |
| Finance/ins/real estate                | 47         | 5.3%    | 2,455      | 17.4%  | 7,559      | 26.0% |
| Finance/ins/real estate, <10 employees | 92         | 10.3%   | 1,296      | 9.2%   | 2,630      | 9.0%  |
| Professional services                  | 155        | 17.3%   | 3,621      | 25.6%  | 8,091      | 27.8% |
| Business services                      | 47         | 5.3%    | 2,788      | 19.7%  | 3,441      | 11.8% |
| General office                         | 153        | 17.1%   | 2,090      | 14.8%  | 3,944      | 13.5% |
| Medical services                       | 313        | 35.0%   | 1,539      | 10.9%  | 2,938      | 10.1% |
| Other                                  | 711        | 14.5%   | 4,039      | 12.3%  | 8,139      | 11.6% |
| Schools and colleges                   | 113        | 15.9%   | 849        | 21.0%  | 2,259      | 27.8% |
| Libraries                              | 0          | 0.0%    | 7          | 0.2%   | 24         | 0.3%  |
| Hospitals/medical services             | 66         | 9.3%    | 1,442      | 35.7%  | 2,485      | 30.5% |
| Museums/art galleries/gardens          | 0          | 0.0%    | 23         | 0.6%   | 25         | 0.3%  |
| Outdoor recreation/amusement parks     | 370        | 52.0%   | 900        | 22.3%  | 1,277      | 15.7% |
| Public administration                  | 100        | 14.1%   | 449        | 11.1%  | 1,197      | 14.7% |
| Churches                               | 19         | 2.7%    | 138        | 3.4%   | 344        | 4.2%  |
| Other, not elsewhere classified        | 43         |         | 231        | 5.7%   | 528        | 6.5%  |
| Agriculture                            | 31         | 0.6%    | 151        | 0.5%   | 351        | 0.5%  |
| Agricultural production                | 0          | 0.0%    | 0          | 0.0%   | 2          | 0.6%  |
| Agricultural services                  | 31         |         |            | 100.0% | 349        | 99.4% |
| <b>y</b>                               | 0.         |         |            |        | 2.0        |       |