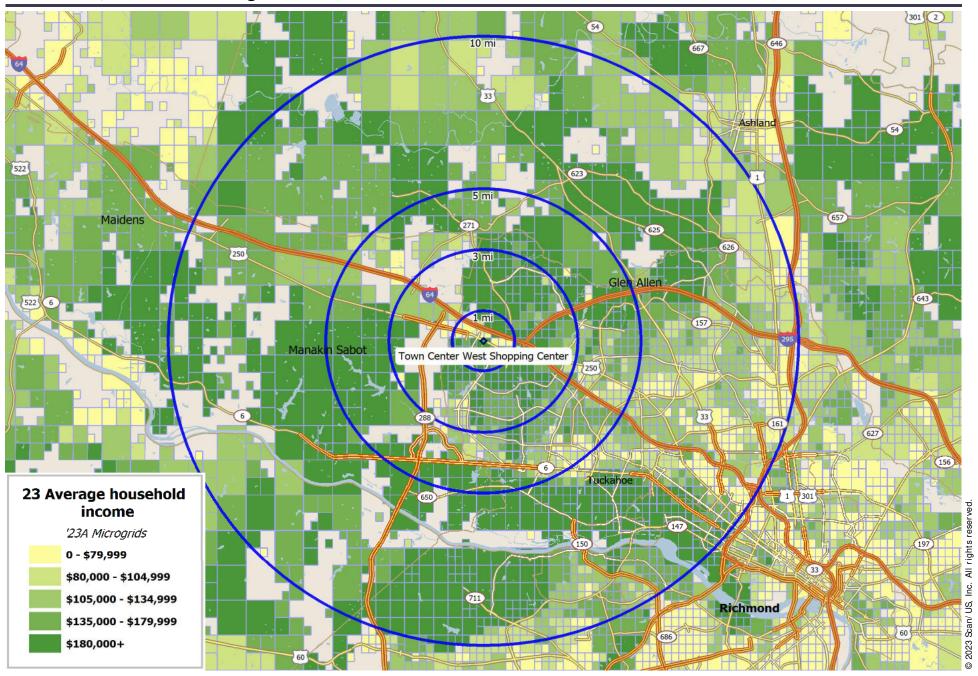

## Richmond, VA: 2023 Average Household Income

DemographicReports.com (949)365-0125

RICHMOND, VA: 200 TOWNE CENTER WEST BLVD SITE LOCATED AT 37.65677, 77.62943

Town Center West Shopping Center

| Town Center West Snopping Center |             |       |             |       |             |       |
|----------------------------------|-------------|-------|-------------|-------|-------------|-------|
|                                  | <u>1 MI</u> | RING  | <u>3 MI</u> | RING  | <u>5 MI</u> | RING  |
| Population                       |             |       |             |       |             |       |
| 2028 Projection                  | 10,362      |       | 64,729      |       | 134,873     |       |
| % Change 2023-2028               | ,           | 5.4%  | ,           | 4.5%  | ,           | 4.2%  |
| 2023 Estimate                    | 9,833       |       | 61,917      |       | 129,379     |       |
| % Change 2010-2023               | ŕ           | 53.5% | ,           | 21.7% | ,           | 15.8% |
| 2010 Census                      | 6,405       |       | 50,868      |       | 111,738     |       |
| % Change 2000-2010               |             | 42.5% |             | 36.9% |             | 22.2% |
| 2000 Census                      | 4,496       |       | 37,162      |       | 91,406      |       |
| Households                       |             |       |             |       |             |       |
| 2028 Projection                  | 4,005       |       | 25,012      |       | 54,461      |       |
| % Change 2023-2028               | ,           | 8.2%  | -,-         | 6.4%  | - , -       | 5.9%  |
| 2023 Estimate                    | 3,702       |       | 23,505      |       | 51,423      |       |
| % Change 2010-2023               | -, -        | 51.8% | -,          | 21.8% | - , -       | 15.4% |
| 2010 Census                      | 2,438       |       | 19,294      |       | 44,568      |       |
| % Change 2000-2010               | ŕ           | 59.3% | ŕ           | 39.3% | ,           | 20.2% |
| 2000 Census                      | 1,530       |       | 13,847      |       | 37,085      |       |
| Age, total population            | 9,833       |       | 61,917      |       | 129,379     |       |
| under 5 years                    | 581         | 5.9%  | 3,560       | 5.7%  | 7,482       | 5.8%  |
| 5 to 9 years                     | 689         | 7.0%  | 4,527       | 7.3%  | 8,621       | 6.7%  |
| 10 to 14 years                   | 790         | 8.0%  | 4,853       | 7.8%  | 9,093       | 7.0%  |
| 15 to 19 years                   | 670         | 6.8%  | 4,059       | 6.6%  | 8,009       | 6.2%  |
| 20 to 24 years                   | 479         | 4.9%  | 2,655       | 4.3%  | 6,429       | 5.0%  |
| 25 to 34 years                   | 1,481       | 15.1% | 7,627       | 12.3% | 17,764      | 13.7% |
| 35 to 44 years                   | 1,666       | 16.9% | 10,516      | 17.0% | 19,811      | 15.3% |
| 45 to 54 years                   | 1,469       | 14.9% | 9,204       | 14.9% | 17,438      | 13.5% |
| 55 to 64 years                   | 925         | 9.4%  | 7,233       | 11.7% | 15,558      | 12.0% |
| 65 to 74 years                   | 552         | 5.6%  | 4,638       | 7.5%  | 11,421      | 8.8%  |
| 75 to 84 years                   | 278         | 2.8%  | 2,042       | 3.3%  | 5,424       | 4.2%  |
| 85 years and over                | 254         | 2.6%  | 1,003       | 1.6%  | 2,331       | 1.8%  |
| Median Age                       | 36.05       |       | 39.00       |       | 41.42       |       |
| Age, male population             | 4,913       |       | 30,080      |       | 62,795      |       |
| under 20 years                   | 1,493       | 30.4% | 8,643       | 28.7% | 16,986      | 27.0% |
| 20 to 34 years                   | 966         | 19.7% | 4,900       | 16.3% | 11,870      | 18.9% |
| 35 to 44 years                   | 865         | 17.6% | 5,196       | 17.3% | 9,822       | 15.6% |
| 45 to 64 years                   | 1,172       | 23.9% | 8,102       | 26.9% | 15,920      | 25.4% |
| 65 to 84 years                   | 353         | 7.2%  | 2,929       | 9.7%  | 7,455       | 11.9% |
| 85 years and over                | 64          | 1.3%  | 310         | 1.0%  | 744         | 1.2%  |
| Median Age                       | 33.91       |       | 37.81       |       | 40.23       |       |
| Age, female population           | 4,919       |       | 31,837      |       | 66,583      |       |
| under 20 years                   | 1,237       | 25.1% | 8,356       | 26.2% | 16,219      | 24.4% |
| 20 to 34 years                   | 994         | 20.2% | 5,382       | 16.9% | 12,323      | 18.5% |
| 35 to 44 years                   | 801         | 16.3% | 5,320       | 16.7% | 9,989       | 15.0% |
| 45 to 64 years                   | 1,222       | 24.8% | 8,335       | 26.2% | 17,076      | 25.6% |
| 65 to 84 years                   | 477         | 9.7%  | 3,751       | 11.8% | 9,390       | 14.1% |
| 85 years and over                | 190         | 3.9%  | 693         | 2.2%  | 1,587       | 2.4%  |
| Median Age                       | 37.80       |       | 39.62       |       | 42.34       |       |
|                                  |             |       |             |       |             |       |

RICHMOND, VA: 200 TOWNE CENTER WEST BLVD SITE LOCATED AT 37.65677, 77.62943

Town Center West Shopping Center

| rown Center West Snopping Center                   | 4 841                | DING  | 2 841                 | DING  | 5 MI                 | DING  |
|----------------------------------------------------|----------------------|-------|-----------------------|-------|----------------------|-------|
|                                                    | <u>1 MI</u>          | RING  | <u>3 MI</u>           | RING  | <u>5 IVII</u>        | RING  |
| Total Aggregate Income (\$mil)                     | \$668.3              |       | \$4,467.8             |       | \$8,421.1            |       |
| Per Capita Income                                  | \$67,969             |       | \$72,158              |       | \$65,088             |       |
| Household Income (households)                      | 3,702                |       | 23,505                |       | 51,423               |       |
| under \$10,000                                     | 69                   | 1.9%  | 362                   | 1.5%  | 1,066                | 2.1%  |
| \$10,000 - \$14,999                                | 38                   | 1.0%  | 335                   | 1.4%  | 969                  | 1.9%  |
| \$15,000 - \$19,999                                | 23                   | 0.6%  | 178                   | 0.8%  | 867                  | 1.7%  |
| \$20,000 - \$24,999                                | 45                   | 1.2%  | 301                   | 1.3%  | 1,139                | 2.2%  |
| \$25,000 - \$29,999                                | 61                   | 1.6%  | 402                   | 1.7%  | 1,090                | 2.1%  |
| \$30,000 - \$34,999                                | 21                   | 0.6%  | 214                   | 0.9%  | 1,044                | 2.0%  |
| \$35,000 - \$39,999                                | 78                   | 2.1%  | 348                   | 1.5%  | 1,328                | 2.6%  |
| \$40,000 - \$49,999                                | 276                  | 7.5%  | 1,324                 | 5.6%  | 3,067                | 6.0%  |
| \$50,000 - \$59,999                                | 134                  | 3.6%  | 1,199                 | 5.1%  | 2,930                | 5.7%  |
| \$60,000 - \$74,999                                | 244                  | 6.6%  | 1,455                 | 6.2%  | 3,584                | 7.0%  |
| \$75,000 - \$99,999                                | 448                  | 12.1% | 2,278                 | 9.7%  | 5,527                | 10.7% |
| \$100,000 - \$124,999                              | 315                  | 8.5%  | 2,641                 | 11.2% | 5,545                | 10.8% |
| \$125,000 - \$149,999                              | 356                  | 9.6%  | 2,039                 | 8.7%  | 4,279                | 8.3%  |
| \$150,000 - \$199,999                              | 396                  | 10.7% | 3,121                 | 13.3% | 5,961                | 11.6% |
| \$200,000 - \$249,999                              | 456                  | 12.3% | 2,784                 | 11.8% | 4,967                | 9.7%  |
| \$250,000 and over                                 | 744                  | 20.1% | 4,523                 | 19.2% | 8,060                | 15.7% |
| Aggregate Household Income (\$mil)                 | \$666.8              |       | \$4,462.4             |       | \$8,407.7            |       |
| Average Household Income                           | \$180,106            |       | \$189,851             |       | \$163,502            |       |
| Median Household Income                            | \$135,658            |       | \$137,075             |       | \$118,895            |       |
| Family Income (families)                           | 2,598                |       | 16,785                |       | 34,395               |       |
| under \$10,000                                     | 28                   | 1.1%  | 155                   | 0.9%  | 303                  | 0.9%  |
| \$10,000 - \$14,999                                | 12                   | 0.5%  | 107                   | 0.6%  | 233                  | 0.7%  |
| \$15,000 - \$19,999                                | 12                   | 0.5%  | 64                    | 0.4%  | 368                  | 1.1%  |
| \$20,000 - \$24,999                                | 1                    | 0.0%  | 97                    | 0.6%  | 260                  | 0.8%  |
| \$25,000 - \$29,999                                | 15                   | 0.6%  | 123                   | 0.7%  | 443                  | 1.3%  |
| \$30,000 - \$34,999                                | 7                    | 0.3%  | 153                   | 0.9%  | 483                  | 1.4%  |
| \$35,000 - \$39,999                                | 33                   | 1.3%  | 172                   | 1.0%  | 488                  | 1.4%  |
| \$40,000 - \$49,999                                | 138                  | 5.3%  | 602                   | 3.6%  | 1,340                | 3.9%  |
| \$50,000 - \$59,999                                | 85                   | 3.3%  | 503                   | 3.0%  | 1,388                | 4.0%  |
| \$60,000 - \$74,999                                | 138                  | 5.3%  | 674                   | 4.0%  | 1,732                | 5.0%  |
| \$75,000 - \$99,999                                | 205                  | 7.9%  | 1,345                 | 8.0%  | 3,286                | 9.6%  |
| \$100,000 - \$124,999                              | 187                  | 7.2%  | 1,701                 | 10.1% | 3,659                | 10.6% |
| \$125,000 - \$149,999                              | 301                  | 11.6% | 1,745                 | 10.4% | 3,522                | 10.2% |
| \$150,000 - \$199,999                              | 366                  | 14.1% | 2,770                 | 16.5% | 5,172                | 15.0% |
| \$200,000 - \$249,999                              | 417                  | 16.1% | 2,558                 | 15.2% | 4,569                | 13.3% |
| \$250,000 and over                                 | 656                  | 25.3% | 4,015                 | 23.9% | 7,150                | 20.8% |
| Aggregate family income (\$mil)                    | \$577.6              |       | \$3,766.8             |       | \$6,908.0            |       |
| Average family income                              | \$222,341            |       | \$224,415             |       | \$200,843            |       |
| Median family income                               | \$159,529            |       | \$161,142             |       | \$146,982            |       |
| Non-Family Income (non-families)                   | 1,104                |       | 6,720                 |       | 17,028               |       |
| Aggregate non-family income (\$mil)                | \$89.1               |       | \$695.6               |       | \$1,499.8            |       |
| - \ T /                                            | ΨΟΟ. Ι               |       |                       |       |                      |       |
| Average non-family income                          |                      |       |                       |       |                      |       |
| Average non-family income Median non-family income | \$80,754<br>\$61,498 |       | \$103,512<br>\$66,888 |       | \$88,077<br>\$59,674 |       |