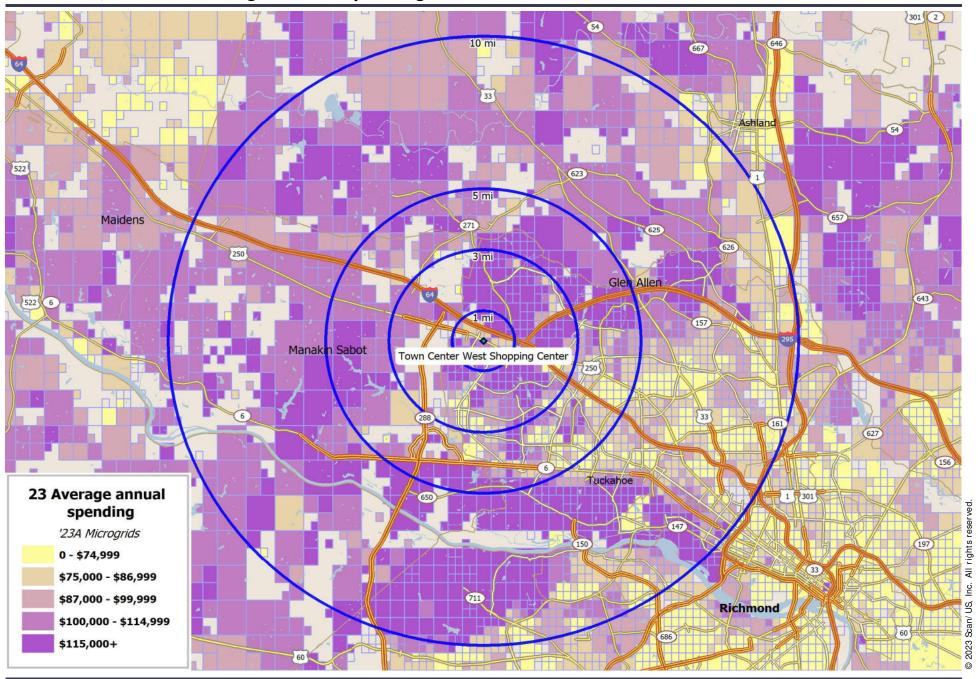

| 27,955 | 15.8% |
| Schools and colleges                   | 7,744  |       |
| Libraries                              | 77     | 0.3%  |
| Hospitals/medical services             | 9,008  | 32.2% |
| Museums/art galleries/gardens          | 555    | 2.0%  |
| Outdoor recreation/amusement parks     | 2,205  | 7.9%  |
| Public administration                  | 4,895  | 17.5% |
| Churches                               | 2,249  | 8.0%  |
| Other, not elsewhere classified        | 1,222  | 4.4%  |
| Agriculture                            | 1,072  | 0.6%  |
| Agricultural production                | 14     | 1.3%  |
| Agricultural services                  | 1,058  | 98.7% |
|                                        |        |       |

# Richmond, VA: 2023 Average Annual Spending



DemographicReports.com (949)365-0125

|                                     | <u>1 MI</u> | RING                | <u>3 MI</u> | RING      | <u>5 MI</u> | RING   |  |
|-------------------------------------|-------------|---------------------|-------------|-----------|-------------|--------|--|
| <u>Households</u>                   | 3           | ,702                | 23,         | 23,505    |             | 51,423 |  |
| Owner households                    | 1           | ,815                | 15 16,43    |           | 32,         | 32,758 |  |
| Renter households                   | 1           | ,887                | 7,066       |           | 18,         | 18,664 |  |
| Average Household income            | \$180       | \$180,106 \$189,851 |             | \$189,851 |             | 502