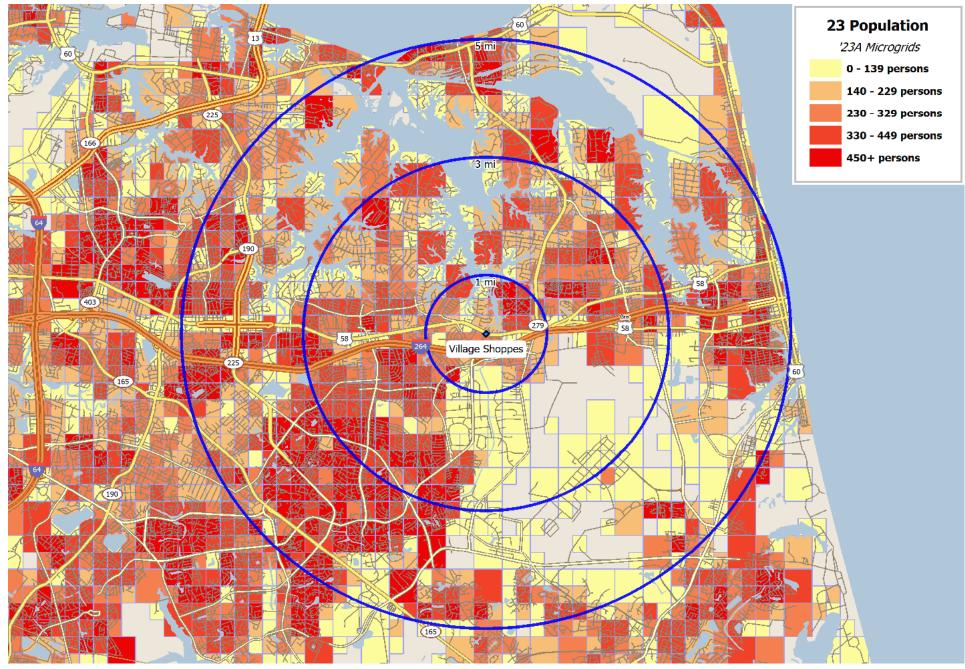

## Virginia Beach, VA: 2023 Population

DemographicReports.com (949)365-0125

## Virginia Beach, VA: 2023 Average Household Income

DemographicReports.com (949)365-0125

| village Shoppes        | <u>1 MI RING 3 MI</u> |         | RING   | <u>5 MI</u> | <u>5 MI RING</u> |       |  |
|------------------------|-----------------------|---------|--------|-------------|------------------|-------|--|
| Population             |                       |         |        |             |                  |       |  |
| 2028 Projection        | 9,838                 |         | 82,341 |             | 227,967          |       |  |
| % Change 2023-2028     | 3,000                 | -0.4%   | 02,041 | -0.6%       | 227,307          | 0.0%  |  |
| 2023 Estimate          | 9,878                 | -0.4 /0 | 82,858 | -0.0 /0     | 227,968          | 0.0 % |  |
| % Change 2010-2023     | 3,070                 | 0.0%    | 02,000 | 1 00/       | 227,300          | 4.2%  |  |
| 2010 Census            | 0.001                 | 0.0%    | 00 010 | -1.2%       | 010 050          | 4.2%  |  |
| % Change 2000-2010     | 9,881                 | -0.3%   | 83,842 | -4.7%       | 218,850          | 0.5%  |  |
| 2000 Census            | 0 000                 | -0.3 /0 | 99 005 | -4.7 /0     | 017 600          | 0.5%  |  |
|                        | 9,908                 |         | 88,005 |             | 217,699          |       |  |
| <u>Households</u>      |                       |         |        |             |                  |       |  |
| 2028 Projection        | 4,386                 |         | 33,207 |             | 93,645           |       |  |
| % Change 2023-2028     |                       | -0.1%   |        | -0.2%       |                  | 0.4%  |  |
| 2023 Estimate          | 4,391                 |         | 33,276 |             | 93,259           |       |  |
| % Change 2010-2023     |                       | 4.3%    |        | 2.8%        |                  | 8.2%  |  |
| 2010 Census            | 4,211                 |         | 32,372 |             | 86,187           |       |  |
| % Change 2000-2010     |                       | 0.7%    |        | -1.0%       |                  | 3.6%  |  |
| 2000 Census            | 4,180                 |         | 32,697 |             | 83,174           |       |  |
| Age, total population  | 9,878                 |         | 82,858 |             | 227,968          |       |  |
| under 5 years          | 602                   | 6.1%    | 4,901  | 5.9%        | 13,584           | 6.0%  |  |
| 5 to 9 years           | 568                   | 5.8%    | 4,899  | 5.9%        | 13,658           | 6.0%  |  |
| 10 to 14 years         | 557                   | 5.6%    | 5,105  | 6.2%        | 13,803           | 6.1%  |  |
| 15 to 19 years         | 538                   | 5.4%    | 4,750  | 5.7%        | 12,925           | 5.7%  |  |
| 20 to 24 years         | 714                   | 7.2%    | 5,937  | 7.2%        | 15,929           | 7.0%  |  |
| 25 to 34 years         | 1,811                 | 18.3%   | 13,281 | 16.0%       | 37,941           | 16.6% |  |
| 35 to 44 years         | 1,420                 | 14.4%   | 10,983 | 13.3%       | 31,203           | 13.7% |  |
| 45 to 54 years         | 1,155                 | 11.7%   | 9,333  | 11.3%       | 25,748           | 11.3% |  |
| 55 to 64 years         | 1,180                 | 11.9%   | 10,077 | 12.2%       | 27,857           | 12.2% |  |
| 65 to 74 years         | 836                   | 8.5%    | 8,238  | 9.9%        | 21,310           | 9.3%  |  |
| 75 to 84 years         | 379                   | 3.8%    | 4,012  | 4.8%        | 10,300           | 4.5%  |  |
| 85 years and over      | 121                   | 1.2%    | 1,339  | 1.6%        | 3,708            | 1.6%  |  |
| Median Age             | 38.38                 |         | 38.95  |             | 39.57            |       |  |
| Age, male population   | 4,861                 |         | 40,637 |             | 112,294          |       |  |
| under 20 years         | 1,202                 | 24.7%   | 10,038 | 24.7%       | 27,729           | 24.7% |  |
| 20 to 34 years         | 1,291                 | 26.6%   | 10,047 | 24.7%       | 28,060           | 25.0% |  |
| 35 to 44 years         | 713                   | 14.7%   | 5,515  | 13.6%       | 15,715           | 14.0% |  |
| 45 to 64 years         | 1,084                 | 22.3%   | 9,189  | 22.6%       | 25,484           | 22.7% |  |
| 65 to 84 years         | 520                   | 10.7%   | 5,401  | 13.3%       | 14,018           | 12.5% |  |
| 85 years and over      | 52                    | 1.1%    | 445    | 1.1%        | 1,287            | 1.1%  |  |
| Median Age             | 37.37                 |         | 37.81  |             | 38.50            |       |  |
| Age, female population | 5,018                 |         | 42,221 |             | 115,674          |       |  |
| under 20 years         | 1,063                 | 21.2%   | 9,617  | 22.8%       | 26,241           | 22.7% |  |
| 20 to 34 years         | 1,234                 | 24.6%   | 9,171  | 21.7%       | 25,810           | 22.3% |  |
| 35 to 44 years         | 707                   | 14.1%   | 5,468  | 13.0%       | 15,488           | 13.4% |  |
| 45 to 64 years         | 1,251                 | 24.9%   | 10,221 | 24.2%       | 28,121           | 24.3% |  |
| 65 to 84 years         | 695                   | 13.9%   | 6,849  | 16.2%       | 17,592           | 15.2% |  |
| 85 years and over      | 69                    | 1.4%    | 894    | 2.1%        | 2,421            | 2.1%  |  |
| Median Age             | 39.80                 |         | 40.04  |             | 40.65            |       |  |
|                        |                       |         |        |             |                  |       |  |