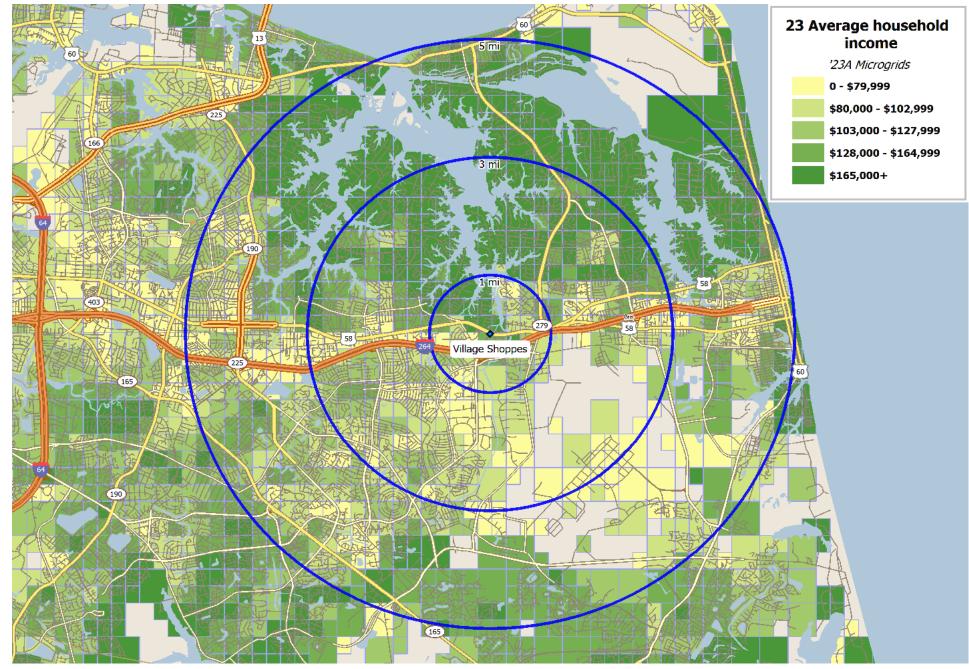

## Virginia Beach, VA: 2023 Average Household Income

DemographicReports.com (949)365-0125

| village Shoppes        | <u>1 MI RING 3 MI</u> |         | RING   | <u>5 MI</u> | <u>5 MI RING</u> |       |  |
|------------------------|-----------------------|---------|--------|-------------|------------------|-------|--|
| Population             |                       |         |        |             |                  |       |  |
| 2028 Projection        | 9,838                 |         | 82,341 |             | 227,967          |       |  |
| % Change 2023-2028     | 3,000                 | -0.4%   | 02,041 | -0.6%       | 227,307          | 0.0%  |  |
| 2023 Estimate          | 9,878                 | -0.4 /0 | 82,858 | -0.0 /0     | 227,968          | 0.0 % |  |
| % Change 2010-2023     | 3,070                 | 0.0%    | 02,000 | 1 00/       | 227,300          | 4.2%  |  |
| 2010 Census            | 0.001                 | 0.0%    | 00 010 | -1.2%       | 010 050          | 4.2%  |  |
| % Change 2000-2010     | 9,881                 | -0.3%   | 83,842 | -4.7%       | 218,850          | 0.5%  |  |
| 2000 Census            | 0 000                 | -0.3 /0 | 99 005 | -4.7 /0     | 017 600          | 0.5%  |  |
|                        | 9,908                 |         | 88,005 |             | 217,699          |       |  |
| <u>Households</u>      |                       |         |        |             |                  |       |  |
| 2028 Projection        | 4,386                 |         | 33,207 |             | 93,645           |       |  |
| % Change 2023-2028     |                       | -0.1%   |        | -0.2%       |                  | 0.4%  |  |
| 2023 Estimate          | 4,391                 |         | 33,276 |             | 93,259           |       |  |
| % Change 2010-2023     |                       | 4.3%    |        | 2.8%        |                  | 8.2%  |  |
| 2010 Census            | 4,211                 |         | 32,372 |             | 86,187           |       |  |
| % Change 2000-2010     |                       | 0.7%    |        | -1.0%       |                  | 3.6%  |  |
| 2000 Census            | 4,180                 |         | 32,697 |             | 83,174           |       |  |
| Age, total population  | 9,878                 |         | 82,858 |             | 227,968          |       |  |
| under 5 years          | 602                   | 6.1%    | 4,901  | 5.9%        | 13,584           | 6.0%  |  |
| 5 to 9 years           | 568                   | 5.8%    | 4,899  | 5.9%        | 13,658           | 6.0%  |  |
| 10 to 14 years         | 557                   | 5.6%    | 5,105  | 6.2%        | 13,803           | 6.1%  |  |
| 15 to 19 years         | 538                   | 5.4%    | 4,750  | 5.7%        | 12,925           | 5.7%  |  |
| 20 to 24 years         | 714                   | 7.2%    | 5,937  | 7.2%        | 15,929           | 7.0%  |  |
| 25 to 34 years         | 1,811                 | 18.3%   | 13,281 | 16.0%       | 37,941           | 16.6% |  |
| 35 to 44 years         | 1,420                 | 14.4%   | 10,983 | 13.3%       | 31,203           | 13.7% |  |
| 45 to 54 years         | 1,155                 | 11.7%   | 9,333  | 11.3%       | 25,748           | 11.3% |  |
| 55 to 64 years         | 1,180                 | 11.9%   | 10,077 | 12.2%       | 27,857           | 12.2% |  |
| 65 to 74 years         | 836                   | 8.5%    | 8,238  | 9.9%        | 21,310           | 9.3%  |  |
| 75 to 84 years         | 379                   | 3.8%    | 4,012  | 4.8%        | 10,300           | 4.5%  |  |
| 85 years and over      | 121                   | 1.2%    | 1,339  | 1.6%        | 3,708            | 1.6%  |  |
| Median Age             | 38.38                 |         | 38.95  |             | 39.57            |       |  |
| Age, male population   | 4,861                 |         | 40,637 |             | 112,294          |       |  |
| under 20 years         | 1,202                 | 24.7%   | 10,038 | 24.7%       | 27,729           | 24.7% |  |
| 20 to 34 years         | 1,291                 | 26.6%   | 10,047 | 24.7%       | 28,060           | 25.0% |  |
| 35 to 44 years         | 713                   | 14.7%   | 5,515  | 13.6%       | 15,715           | 14.0% |  |
| 45 to 64 years         | 1,084                 | 22.3%   | 9,189  | 22.6%       | 25,484           | 22.7% |  |
| 65 to 84 years         | 520                   | 10.7%   | 5,401  | 13.3%       | 14,018           | 12.5% |  |
| 85 years and over      | 52                    | 1.1%    | 445    | 1.1%        | 1,287            | 1.1%  |  |
| Median Age             | 37.37                 |         | 37.81  |             | 38.50            |       |  |
| Age, female population | 5,018                 |         | 42,221 |             | 115,674          |       |  |
| under 20 years         | 1,063                 | 21.2%   | 9,617  | 22.8%       | 26,241           | 22.7% |  |
| 20 to 34 years         | 1,234                 | 24.6%   | 9,171  | 21.7%       | 25,810           | 22.3% |  |
| 35 to 44 years         | 707                   | 14.1%   | 5,468  | 13.0%       | 15,488           | 13.4% |  |
| 45 to 64 years         | 1,251                 | 24.9%   | 10,221 | 24.2%       | 28,121           | 24.3% |  |
| 65 to 84 years         | 695                   | 13.9%   | 6,849  | 16.2%       | 17,592           | 15.2% |  |
| 85 years and over      | 69                    | 1.4%    | 894    | 2.1%        | 2,421            | 2.1%  |  |
| Median Age             | 39.80                 |         | 40.04  |             | 40.65            |       |  |
|                        |                       |         |        |             |                  |       |  |

| village Snoppes                                                                                                                                                                                                                                                                                                                                                                                                                                                    |                                                                                                                                                                        |                                                                                                                    |                                                                                                                                                                                                   |                                                                                                                 |                                                                                                                                                                                                             |                                                                                                         |  |
|--------------------------------------------------------------------------------------------------------------------------------------------------------------------------------------------------------------------------------------------------------------------------------------------------------------------------------------------------------------------------------------------------------------------------------------------------------------------|------------------------------------------------------------------------------------------------------------------------------------------------------------------------|--------------------------------------------------------------------------------------------------------------------|---------------------------------------------------------------------------------------------------------------------------------------------------------------------------------------------------|-----------------------------------------------------------------------------------------------------------------|-------------------------------------------------------------------------------------------------------------------------------------------------------------------------------------------------------------|---------------------------------------------------------------------------------------------------------|--|
|                                                                                                                                                                                                                                                                                                                                                                                                                                                                    | <u>1 MI</u>                                                                                                                                                            | RING                                                                                                               | <u>3 MI</u>                                                                                                                                                                                       | RING                                                                                                            | <u>5 MI</u>                                                                                                                                                                                                 | RING                                                                                                    |  |
| Total Aggregate Income (\$mil)                                                                                                                                                                                                                                                                                                                                                                                                                                     | \$482.7                                                                                                                                                                |                                                                                                                    | \$4,068.2                                                                                                                                                                                         |                                                                                                                 | \$11,813.9                                                                                                                                                                                                  |                                                                                                         |  |
| Per Capita Income                                                                                                                                                                                                                                                                                                                                                                                                                                                  | \$48,863                                                                                                                                                               |                                                                                                                    | \$49,098                                                                                                                                                                                          |                                                                                                                 | \$51,823                                                                                                                                                                                                    |                                                                                                         |  |
|                                                                                                                                                                                                                                                                                                                                                                                                                                                                    |                                                                                                                                                                        |                                                                                                                    |                                                                                                                                                                                                   |                                                                                                                 |                                                                                                                                                                                                             |                                                                                                         |  |
| Household Income (households)                                                                                                                                                                                                                                                                                                                                                                                                                                      | 4,391                                                                                                                                                                  |                                                                                                                    | 33,276                                                                                                                                                                                            |                                                                                                                 | 93,259                                                                                                                                                                                                      |                                                                                                         |  |
| under \$10,000                                                                                                                                                                                                                                                                                                                                                                                                                                                     | 152                                                                                                                                                                    | 3.5%                                                                                                               | 1,041                                                                                                                                                                                             | 3.1%                                                                                                            | 3,396                                                                                                                                                                                                       | 3.6%                                                                                                    |  |
| \$10,000 - \$14,999                                                                                                                                                                                                                                                                                                                                                                                                                                                | 172                                                                                                                                                                    | 3.9%                                                                                                               | 835                                                                                                                                                                                               | 2.5%                                                                                                            | 1,710                                                                                                                                                                                                       | 1.8%                                                                                                    |  |
| \$15,000 - \$19,999                                                                                                                                                                                                                                                                                                                                                                                                                                                | 92                                                                                                                                                                     | 2.1%                                                                                                               | 696                                                                                                                                                                                               | 2.1%                                                                                                            | 1,758                                                                                                                                                                                                       | 1.9%                                                                                                    |  |
| \$20,000 - \$24,999                                                                                                                                                                                                                                                                                                                                                                                                                                                | 109                                                                                                                                                                    | 2.5%                                                                                                               | 862                                                                                                                                                                                               | 2.6%                                                                                                            | 2,243                                                                                                                                                                                                       | 2.4%                                                                                                    |  |
| \$25,000 - \$29,999                                                                                                                                                                                                                                                                                                                                                                                                                                                | 136                                                                                                                                                                    | 3.1%                                                                                                               | 1,028                                                                                                                                                                                             | 3.1%                                                                                                            | 3,124                                                                                                                                                                                                       | 3.3%                                                                                                    |  |
| \$30,000 - \$34,999                                                                                                                                                                                                                                                                                                                                                                                                                                                | 137                                                                                                                                                                    | 3.1%                                                                                                               | 894                                                                                                                                                                                               | 2.7%                                                                                                            | 2,282                                                                                                                                                                                                       | 2.4%                                                                                                    |  |
| \$35,000 - \$39,999                                                                                                                                                                                                                                                                                                                                                                                                                                                | 215                                                                                                                                                                    | 4.9%                                                                                                               | 1,141                                                                                                                                                                                             | 3.4%                                                                                                            | 2,925                                                                                                                                                                                                       | 3.1%                                                                                                    |  |
| \$40,000 - \$49,999                                                                                                                                                                                                                                                                                                                                                                                                                                                | 435                                                                                                                                                                    | 9.9%                                                                                                               | 2,639                                                                                                                                                                                             | 7.9%                                                                                                            | 6,291                                                                                                                                                                                                       | 6.7%                                                                                                    |  |
| \$50,000 - \$59,999                                                                                                                                                                                                                                                                                                                                                                                                                                                | 388                                                                                                                                                                    | 8.8%                                                                                                               | 2,833                                                                                                                                                                                             | 8.5%                                                                                                            | 7,690                                                                                                                                                                                                       | 8.2%                                                                                                    |  |
| \$60,000 - \$74,999                                                                                                                                                                                                                                                                                                                                                                                                                                                | 493                                                                                                                                                                    | 11.2%                                                                                                              | 3,238                                                                                                                                                                                             | 9.7%                                                                                                            | 9,318                                                                                                                                                                                                       | 10.0%                                                                                                   |  |
| \$75,000 - \$99,999                                                                                                                                                                                                                                                                                                                                                                                                                                                | 434                                                                                                                                                                    | 9.9%                                                                                                               | 4,513                                                                                                                                                                                             | 13.6%                                                                                                           | 12,989                                                                                                                                                                                                      | 13.9%                                                                                                   |  |
| \$100,000 - \$124,999                                                                                                                                                                                                                                                                                                                                                                                                                                              | 375                                                                                                                                                                    | 8.5%                                                                                                               | 3,930                                                                                                                                                                                             | 11.8%                                                                                                           | 10,998                                                                                                                                                                                                      | 11.8%                                                                                                   |  |
| \$125,000 - \$149,999                                                                                                                                                                                                                                                                                                                                                                                                                                              | 455                                                                                                                                                                    | 10.4%                                                                                                              | 2,491                                                                                                                                                                                             | 7.5%                                                                                                            | 7,307                                                                                                                                                                                                       | 7.8%                                                                                                    |  |
| \$150,000 - \$199,999                                                                                                                                                                                                                                                                                                                                                                                                                                              | 366                                                                                                                                                                    | 8.3%                                                                                                               | 3,441                                                                                                                                                                                             | 10.3%                                                                                                           | 9,305                                                                                                                                                                                                       | 10.0%                                                                                                   |  |
| \$200,000 - \$249,999                                                                                                                                                                                                                                                                                                                                                                                                                                              | 163                                                                                                                                                                    | 3.7%                                                                                                               | 1,409                                                                                                                                                                                             | 4.2%                                                                                                            | 4,533                                                                                                                                                                                                       | 4.9%                                                                                                    |  |
| \$250,000 and over                                                                                                                                                                                                                                                                                                                                                                                                                                                 | 269                                                                                                                                                                    | 6.1%                                                                                                               | 2,284                                                                                                                                                                                             | 6.9%                                                                                                            | 7,387                                                                                                                                                                                                       | 7.9%                                                                                                    |  |
| Aggregate Household Income (\$mil)                                                                                                                                                                                                                                                                                                                                                                                                                                 | \$482.4                                                                                                                                                                |                                                                                                                    | \$4,048.5                                                                                                                                                                                         |                                                                                                                 | \$11,771.5                                                                                                                                                                                                  |                                                                                                         |  |
| Average Household Income                                                                                                                                                                                                                                                                                                                                                                                                                                           | \$109,864                                                                                                                                                              |                                                                                                                    | \$121,663                                                                                                                                                                                         |                                                                                                                 | \$126,224                                                                                                                                                                                                   |                                                                                                         |  |
| Median Household Income                                                                                                                                                                                                                                                                                                                                                                                                                                            | \$78,992                                                                                                                                                               |                                                                                                                    | \$87,597                                                                                                                                                                                          |                                                                                                                 | \$91,318                                                                                                                                                                                                    |                                                                                                         |  |
|                                                                                                                                                                                                                                                                                                                                                                                                                                                                    |                                                                                                                                                                        |                                                                                                                    |                                                                                                                                                                                                   |                                                                                                                 |                                                                                                                                                                                                             |                                                                                                         |  |
| Family Income (families)                                                                                                                                                                                                                                                                                                                                                                                                                                           | 2,553                                                                                                                                                                  |                                                                                                                    | 21,996                                                                                                                                                                                            |                                                                                                                 | 59,807                                                                                                                                                                                                      |                                                                                                         |  |
| Family Income (families)<br>under \$10,000                                                                                                                                                                                                                                                                                                                                                                                                                         | <b>2,553</b><br>100                                                                                                                                                    | 3.9%                                                                                                               | <b>21,996</b><br>416                                                                                                                                                                              | 1.9%                                                                                                            | <b>59,807</b><br>1,673                                                                                                                                                                                      | 2.8%                                                                                                    |  |
|                                                                                                                                                                                                                                                                                                                                                                                                                                                                    |                                                                                                                                                                        | 3.9%<br>1.2%                                                                                                       |                                                                                                                                                                                                   | 1.9%<br>1.6%                                                                                                    |                                                                                                                                                                                                             | 2.8%<br>1.1%                                                                                            |  |
| under \$10,000                                                                                                                                                                                                                                                                                                                                                                                                                                                     | 100                                                                                                                                                                    |                                                                                                                    | 416                                                                                                                                                                                               |                                                                                                                 | 1,673                                                                                                                                                                                                       |                                                                                                         |  |
| under \$10,000<br>\$10,000 - \$14,999                                                                                                                                                                                                                                                                                                                                                                                                                              | 100<br>31                                                                                                                                                              | 1.2%                                                                                                               | 416<br>348                                                                                                                                                                                        | 1.6%                                                                                                            | 1,673<br>681                                                                                                                                                                                                | 1.1%                                                                                                    |  |
| under \$10,000<br>\$10,000 - \$14,999<br>\$15,000 - \$19,999                                                                                                                                                                                                                                                                                                                                                                                                       | 100<br>31<br>19                                                                                                                                                        | 1.2%<br>0.7%                                                                                                       | 416<br>348<br>231                                                                                                                                                                                 | 1.6%<br>1.1%                                                                                                    | 1,673<br>681<br>650                                                                                                                                                                                         | 1.1%<br>1.1%                                                                                            |  |
| under \$10,000<br>\$10,000 - \$14,999<br>\$15,000 - \$19,999<br>\$20,000 - \$24,999                                                                                                                                                                                                                                                                                                                                                                                | 100<br>31<br>19<br>45                                                                                                                                                  | 1.2%<br>0.7%<br>1.8%                                                                                               | 416<br>348<br>231<br>494                                                                                                                                                                          | 1.6%<br>1.1%<br>2.2%                                                                                            | 1,673<br>681<br>650<br>1,015                                                                                                                                                                                | 1.1%<br>1.1%<br>1.7%                                                                                    |  |
| under \$10,000<br>\$10,000 - \$14,999<br>\$15,000 - \$19,999<br>\$20,000 - \$24,999<br>\$25,000 - \$29,999                                                                                                                                                                                                                                                                                                                                                         | 100<br>31<br>19<br>45<br>19                                                                                                                                            | 1.2%<br>0.7%<br>1.8%<br>0.7%                                                                                       | 416<br>348<br>231<br>494<br>331                                                                                                                                                                   | 1.6%<br>1.1%<br>2.2%<br>1.5%                                                                                    | 1,673<br>681<br>650<br>1,015<br>1,156                                                                                                                                                                       | 1.1%<br>1.1%<br>1.7%<br>1.9%                                                                            |  |
| under \$10,000<br>\$10,000 - \$14,999<br>\$15,000 - \$19,999<br>\$20,000 - \$24,999<br>\$25,000 - \$29,999<br>\$30,000 - \$34,999                                                                                                                                                                                                                                                                                                                                  | 100<br>31<br>19<br>45<br>19<br>77                                                                                                                                      | 1.2%<br>0.7%<br>1.8%<br>0.7%<br>3.0%                                                                               | 416<br>348<br>231<br>494<br>331<br>375                                                                                                                                                            | 1.6%<br>1.1%<br>2.2%<br>1.5%<br>1.7%                                                                            | 1,673<br>681<br>650<br>1,015<br>1,156<br>960                                                                                                                                                                | 1.1%<br>1.1%<br>1.7%<br>1.9%<br>1.6%                                                                    |  |
| under \$10,000<br>\$10,000 - \$14,999<br>\$15,000 - \$19,999<br>\$20,000 - \$24,999<br>\$25,000 - \$29,999<br>\$30,000 - \$34,999<br>\$35,000 - \$39,999                                                                                                                                                                                                                                                                                                           | 100<br>31<br>19<br>45<br>19<br>77<br>107                                                                                                                               | 1.2%<br>0.7%<br>1.8%<br>0.7%<br>3.0%<br>4.2%                                                                       | 416<br>348<br>231<br>494<br>331<br>375<br>532                                                                                                                                                     | 1.6%<br>1.1%<br>2.2%<br>1.5%<br>1.7%<br>2.4%                                                                    | 1,673<br>681<br>650<br>1,015<br>1,156<br>960<br>1,425                                                                                                                                                       | 1.1%<br>1.1%<br>1.7%<br>1.9%<br>1.6%<br>2.4%                                                            |  |
| under \$10,000<br>\$10,000 - \$14,999<br>\$15,000 - \$19,999<br>\$20,000 - \$24,999<br>\$25,000 - \$29,999<br>\$30,000 - \$34,999<br>\$35,000 - \$39,999<br>\$40,000 - \$49,999                                                                                                                                                                                                                                                                                    | 100<br>31<br>19<br>45<br>19<br>77<br>107<br>169                                                                                                                        | 1.2%<br>0.7%<br>1.8%<br>0.7%<br>3.0%<br>4.2%<br>6.6%                                                               | 416<br>348<br>231<br>494<br>331<br>375<br>532<br>1,451                                                                                                                                            | 1.6%<br>1.1%<br>2.2%<br>1.5%<br>1.7%<br>2.4%<br>6.6%                                                            | 1,673<br>681<br>650<br>1,015<br>1,156<br>960<br>1,425<br>2,992                                                                                                                                              | 1.1%<br>1.7%<br>1.9%<br>1.6%<br>2.4%<br>5.0%                                                            |  |
| under \$10,000<br>\$10,000 - \$14,999<br>\$15,000 - \$19,999<br>\$20,000 - \$24,999<br>\$25,000 - \$29,999<br>\$30,000 - \$34,999<br>\$35,000 - \$39,999<br>\$40,000 - \$49,999<br>\$50,000 - \$59,999                                                                                                                                                                                                                                                             | 100<br>31<br>19<br>45<br>19<br>77<br>107<br>169<br>163                                                                                                                 | 1.2%<br>0.7%<br>1.8%<br>0.7%<br>3.0%<br>4.2%<br>6.6%<br>6.4%                                                       | 416<br>348<br>231<br>494<br>331<br>375<br>532<br>1,451<br>1,689<br>1,819                                                                                                                          | 1.6%<br>1.1%<br>2.2%<br>1.5%<br>1.7%<br>2.4%<br>6.6%<br>7.7%                                                    | 1,673<br>681<br>650<br>1,015<br>1,156<br>960<br>1,425<br>2,992<br>4,012                                                                                                                                     | 1.1%<br>1.1%<br>1.7%<br>1.9%<br>1.6%<br>2.4%<br>5.0%<br>6.7%                                            |  |
| under \$10,000<br>\$10,000 - \$14,999<br>\$15,000 - \$19,999<br>\$20,000 - \$24,999<br>\$25,000 - \$29,999<br>\$30,000 - \$34,999<br>\$35,000 - \$39,999<br>\$40,000 - \$49,999<br>\$50,000 - \$59,999<br>\$60,000 - \$74,999<br>\$75,000 - \$99,999                                                                                                                                                                                                               | 100<br>31<br>19<br>45<br>19<br>77<br>107<br>169<br>163<br>259                                                                                                          | 1.2%<br>0.7%<br>1.8%<br>0.7%<br>3.0%<br>4.2%<br>6.6%<br>6.4%<br>10.1%                                              | 416<br>348<br>231<br>494<br>331<br>375<br>532<br>1,451<br>1,689                                                                                                                                   | 1.6%<br>1.1%<br>2.2%<br>1.5%<br>1.7%<br>2.4%<br>6.6%<br>7.7%<br>8.3%                                            | 1,673<br>681<br>650<br>1,015<br>1,156<br>960<br>1,425<br>2,992<br>4,012<br>5,232                                                                                                                            | 1.1%<br>1.7%<br>1.9%<br>1.6%<br>2.4%<br>5.0%<br>6.7%<br>8.7%                                            |  |
| under \$10,000<br>\$10,000 - \$14,999<br>\$15,000 - \$19,999<br>\$20,000 - \$24,999<br>\$25,000 - \$29,999<br>\$30,000 - \$34,999<br>\$35,000 - \$39,999<br>\$40,000 - \$49,999<br>\$50,000 - \$59,999<br>\$60,000 - \$74,999<br>\$75,000 - \$99,999<br>\$100,000 - \$124,999                                                                                                                                                                                      | 100<br>31<br>19<br>45<br>19<br>77<br>107<br>169<br>163<br>259<br>290                                                                                                   | 1.2%<br>0.7%<br>1.8%<br>0.7%<br>3.0%<br>4.2%<br>6.6%<br>6.4%<br>10.1%<br>11.4%                                     | 416<br>348<br>231<br>494<br>331<br>375<br>532<br>1,451<br>1,689<br>1,819<br>3,381<br>3,097                                                                                                        | 1.6%<br>1.1%<br>2.2%<br>1.5%<br>1.7%<br>2.4%<br>6.6%<br>7.7%<br>8.3%<br>15.4%<br>14.1%                          | 1,673<br>681<br>650<br>1,015<br>1,156<br>960<br>1,425<br>2,992<br>4,012<br>5,232<br>9,180                                                                                                                   | 1.1%<br>1.1%<br>1.7%<br>1.6%<br>2.4%<br>5.0%<br>6.7%<br>8.7%<br>15.3%<br>13.5%                          |  |
| under \$10,000<br>\$10,000 - \$14,999<br>\$15,000 - \$19,999<br>\$20,000 - \$24,999<br>\$25,000 - \$29,999<br>\$30,000 - \$34,999<br>\$35,000 - \$39,999<br>\$40,000 - \$49,999<br>\$50,000 - \$59,999<br>\$60,000 - \$74,999<br>\$75,000 - \$99,999<br>\$100,000 - \$124,999<br>\$125,000 - \$149,999                                                                                                                                                             | 100<br>31<br>19<br>45<br>19<br>77<br>107<br>169<br>163<br>259<br>290<br>280                                                                                            | 1.2%<br>0.7%<br>1.8%<br>0.7%<br>3.0%<br>4.2%<br>6.6%<br>6.4%<br>10.1%<br>11.4%<br>11.4%<br>11.0%                   | 416<br>348<br>231<br>494<br>331<br>375<br>532<br>1,451<br>1,689<br>1,819<br>3,381<br>3,097<br>1,862                                                                                               | 1.6%<br>1.1%<br>2.2%<br>1.5%<br>1.7%<br>2.4%<br>6.6%<br>7.7%<br>8.3%<br>15.4%<br>14.1%<br>8.5%                  | 1,673<br>681<br>650<br>1,015<br>1,156<br>960<br>1,425<br>2,992<br>4,012<br>5,232<br>9,180<br>8,046<br>5,468                                                                                                 | 1.1%<br>1.7%<br>1.9%<br>1.6%<br>2.4%<br>5.0%<br>6.7%<br>8.7%<br>15.3%<br>13.5%<br>9.1%                  |  |
| under \$10,000<br>\$10,000 - \$14,999<br>\$15,000 - \$19,999<br>\$20,000 - \$24,999<br>\$25,000 - \$29,999<br>\$30,000 - \$34,999<br>\$35,000 - \$39,999<br>\$40,000 - \$49,999<br>\$50,000 - \$59,999<br>\$60,000 - \$74,999<br>\$75,000 - \$99,999<br>\$100,000 - \$124,999<br>\$125,000 - \$149,999<br>\$150,000 - \$199,999                                                                                                                                    | 100<br>31<br>19<br>45<br>19<br>77<br>107<br>169<br>163<br>259<br>290<br>280<br>326                                                                                     | 1.2%<br>0.7%<br>1.8%<br>0.7%<br>3.0%<br>4.2%<br>6.6%<br>6.4%<br>10.1%<br>11.4%<br>11.4%<br>11.0%<br>12.8%<br>11.1% | 416<br>348<br>231<br>494<br>331<br>375<br>532<br>1,451<br>1,689<br>1,819<br>3,381<br>3,097<br>1,862<br>2,796                                                                                      | 1.6%<br>1.1%<br>2.2%<br>1.5%<br>1.7%<br>2.4%<br>6.6%<br>7.7%<br>8.3%<br>15.4%<br>14.1%<br>8.5%<br>12.7%         | 1,673<br>681<br>650<br>1,015<br>1,156<br>960<br>1,425<br>2,992<br>4,012<br>5,232<br>9,180<br>8,046<br>5,468<br>7,246                                                                                        | 1.1%<br>1.7%<br>1.9%<br>1.6%<br>2.4%<br>5.0%<br>6.7%<br>8.7%<br>15.3%<br>13.5%<br>9.1%<br>12.1%         |  |
| under \$10,000<br>\$10,000 - \$14,999<br>\$15,000 - \$19,999<br>\$20,000 - \$24,999<br>\$25,000 - \$29,999<br>\$30,000 - \$34,999<br>\$35,000 - \$39,999<br>\$40,000 - \$49,999<br>\$50,000 - \$59,999<br>\$60,000 - \$74,999<br>\$75,000 - \$99,999<br>\$100,000 - \$124,999<br>\$125,000 - \$149,999                                                                                                                                                             | 100<br>31<br>19<br>45<br>19<br>77<br>107<br>169<br>163<br>259<br>290<br>280<br>326<br>284<br>148                                                                       | 1.2%<br>0.7%<br>1.8%<br>0.7%<br>3.0%<br>4.2%<br>6.6%<br>6.4%<br>10.1%<br>11.4%<br>11.0%<br>12.8%<br>11.1%<br>5.8%  | 416<br>348<br>231<br>494<br>331<br>375<br>532<br>1,451<br>1,689<br>1,819<br>3,381<br>3,097<br>1,862<br>2,796<br>1,245                                                                             | 1.6%<br>1.1%<br>2.2%<br>1.5%<br>1.7%<br>2.4%<br>6.6%<br>7.7%<br>8.3%<br>15.4%<br>14.1%<br>8.5%<br>12.7%<br>5.7% | 1,673<br>681<br>650<br>1,015<br>1,156<br>960<br>1,425<br>2,992<br>4,012<br>5,232<br>9,180<br>8,046<br>5,468<br>7,246<br>3,966                                                                               | 1.1%<br>1.7%<br>1.9%<br>1.6%<br>2.4%<br>5.0%<br>6.7%<br>8.7%<br>15.3%<br>13.5%<br>9.1%<br>12.1%<br>6.6% |  |
| under \$10,000<br>\$10,000 - \$14,999<br>\$15,000 - \$19,999<br>\$20,000 - \$24,999<br>\$25,000 - \$29,999<br>\$30,000 - \$34,999<br>\$35,000 - \$39,999<br>\$40,000 - \$49,999<br>\$50,000 - \$59,999<br>\$60,000 - \$74,999<br>\$75,000 - \$99,999<br>\$100,000 - \$124,999<br>\$125,000 - \$149,999<br>\$150,000 - \$199,999<br>\$200,000 - \$249,999<br>\$250,000 and over                                                                                     | 100<br>31<br>19<br>45<br>19<br>77<br>107<br>169<br>163<br>259<br>290<br>280<br>326<br>284<br>148<br>235                                                                | 1.2%<br>0.7%<br>1.8%<br>0.7%<br>3.0%<br>4.2%<br>6.6%<br>6.4%<br>10.1%<br>11.4%<br>11.4%<br>11.0%<br>12.8%<br>11.1% | 416<br>348<br>231<br>494<br>331<br>375<br>532<br>1,451<br>1,689<br>1,819<br>3,381<br>3,097<br>1,862<br>2,796<br>1,245<br>1,929                                                                    | 1.6%<br>1.1%<br>2.2%<br>1.5%<br>1.7%<br>2.4%<br>6.6%<br>7.7%<br>8.3%<br>15.4%<br>14.1%<br>8.5%<br>12.7%         | 1,673<br>681<br>650<br>1,015<br>1,156<br>960<br>1,425<br>2,992<br>4,012<br>5,232<br>9,180<br>8,046<br>5,468<br>7,246<br>3,966<br>6,103                                                                      | 1.1%<br>1.7%<br>1.9%<br>1.6%<br>2.4%<br>5.0%<br>6.7%<br>8.7%<br>15.3%<br>13.5%<br>9.1%<br>12.1%         |  |
| under $$10,000$<br>\$10,000 - \$14,999<br>\$15,000 - \$19,999<br>\$20,000 - \$24,999<br>\$25,000 - \$29,999<br>\$30,000 - \$34,999<br>\$35,000 - \$39,999<br>\$40,000 - \$49,999<br>\$50,000 - \$59,999<br>\$60,000 - \$74,999<br>\$75,000 - \$99,999<br>\$100,000 - \$124,999<br>\$125,000 - \$149,999<br>\$150,000 - \$199,999<br>\$200,000 - \$249,999<br>\$250,000 and over<br>Aggregate family income (\$mil)                                                 | 100<br>31<br>19<br>45<br>19<br>77<br>107<br>169<br>163<br>259<br>290<br>280<br>326<br>280<br>326<br>284<br>148<br>235<br>\$364.0                                       | 1.2%<br>0.7%<br>1.8%<br>0.7%<br>3.0%<br>4.2%<br>6.6%<br>6.4%<br>10.1%<br>11.4%<br>11.0%<br>12.8%<br>11.1%<br>5.8%  | 416<br>348<br>231<br>494<br>331<br>375<br>532<br>1,451<br>1,689<br>1,819<br>3,381<br>3,097<br>1,862<br>2,796<br>1,245<br>1,929<br>\$3,060.6                                                       | 1.6%<br>1.1%<br>2.2%<br>1.5%<br>1.7%<br>2.4%<br>6.6%<br>7.7%<br>8.3%<br>15.4%<br>14.1%<br>8.5%<br>12.7%<br>5.7% | 1,673<br>681<br>650<br>1,015<br>1,156<br>960<br>1,425<br>2,992<br>4,012<br>5,232<br>9,180<br>8,046<br>5,468<br>7,246<br>3,966<br>6,103<br>\$8,780.7                                                         | 1.1%<br>1.7%<br>1.9%<br>1.6%<br>2.4%<br>5.0%<br>6.7%<br>8.7%<br>15.3%<br>13.5%<br>9.1%<br>12.1%<br>6.6% |  |
| under \$10,000<br>\$10,000 - \$14,999<br>\$15,000 - \$19,999<br>\$20,000 - \$24,999<br>\$25,000 - \$29,999<br>\$30,000 - \$34,999<br>\$35,000 - \$39,999<br>\$40,000 - \$49,999<br>\$50,000 - \$59,999<br>\$60,000 - \$74,999<br>\$75,000 - \$99,999<br>\$100,000 - \$124,999<br>\$125,000 - \$149,999<br>\$150,000 - \$199,999<br>\$200,000 - \$249,999<br>\$250,000 and over                                                                                     | 100<br>31<br>19<br>45<br>19<br>77<br>107<br>169<br>163<br>259<br>290<br>280<br>326<br>284<br>148<br>235                                                                | 1.2%<br>0.7%<br>1.8%<br>0.7%<br>3.0%<br>4.2%<br>6.6%<br>6.4%<br>10.1%<br>11.4%<br>11.0%<br>12.8%<br>11.1%<br>5.8%  | 416<br>348<br>231<br>494<br>331<br>375<br>532<br>1,451<br>1,689<br>1,819<br>3,381<br>3,097<br>1,862<br>2,796<br>1,245<br>1,929                                                                    | 1.6%<br>1.1%<br>2.2%<br>1.5%<br>1.7%<br>2.4%<br>6.6%<br>7.7%<br>8.3%<br>15.4%<br>14.1%<br>8.5%<br>12.7%<br>5.7% | 1,673<br>681<br>650<br>1,015<br>1,156<br>960<br>1,425<br>2,992<br>4,012<br>5,232<br>9,180<br>8,046<br>5,468<br>7,246<br>3,966<br>6,103                                                                      | 1.1%<br>1.7%<br>1.9%<br>1.6%<br>2.4%<br>5.0%<br>6.7%<br>8.7%<br>15.3%<br>13.5%<br>9.1%<br>12.1%<br>6.6% |  |
| under $$10,000$<br>\$10,000 - \$14,999<br>\$15,000 - \$19,999<br>\$20,000 - \$24,999<br>\$25,000 - \$29,999<br>\$30,000 - \$34,999<br>\$35,000 - \$39,999<br>\$40,000 - \$49,999<br>\$50,000 - \$59,999<br>\$60,000 - \$74,999<br>\$75,000 - \$99,999<br>\$100,000 - \$124,999<br>\$125,000 - \$149,999<br>\$150,000 - \$199,999<br>\$200,000 - \$249,999<br>\$250,000 and over<br>Aggregate family income (\$mil)<br>Average family income                        | 100<br>31<br>19<br>45<br>19<br>77<br>107<br>169<br>163<br>259<br>290<br>280<br>326<br>284<br>148<br>235<br>\$364.0<br>\$142,590<br>\$98,028                            | 1.2%<br>0.7%<br>1.8%<br>0.7%<br>3.0%<br>4.2%<br>6.6%<br>6.4%<br>10.1%<br>11.4%<br>11.0%<br>12.8%<br>11.1%<br>5.8%  | 416<br>348<br>231<br>494<br>331<br>375<br>532<br>1,451<br>1,689<br>1,819<br>3,381<br>3,097<br>1,862<br>2,796<br>1,245<br>1,929<br>\$3,060.6<br>\$139,144<br>\$101,209                             | 1.6%<br>1.1%<br>2.2%<br>1.5%<br>1.7%<br>2.4%<br>6.6%<br>7.7%<br>8.3%<br>15.4%<br>14.1%<br>8.5%<br>12.7%<br>5.7% | 1,673<br>681<br>650<br>1,015<br>1,156<br>960<br>1,425<br>2,992<br>4,012<br>5,232<br>9,180<br>8,046<br>5,468<br>7,246<br>3,966<br>6,103<br>\$8,780.7<br>\$146,818<br>\$106,803                               | 1.1%<br>1.7%<br>1.9%<br>1.6%<br>2.4%<br>5.0%<br>6.7%<br>8.7%<br>15.3%<br>13.5%<br>9.1%<br>12.1%<br>6.6% |  |
| under \$10,000<br>\$10,000 - \$14,999<br>\$15,000 - \$19,999<br>\$20,000 - \$24,999<br>\$25,000 - \$29,999<br>\$30,000 - \$34,999<br>\$35,000 - \$39,999<br>\$40,000 - \$49,999<br>\$50,000 - \$59,999<br>\$60,000 - \$74,999<br>\$75,000 - \$99,999<br>\$100,000 - \$124,999<br>\$125,000 - \$149,999<br>\$150,000 - \$199,999<br>\$200,000 - \$249,999<br>\$250,000 and over<br>Aggregate family income (\$mil)<br>Average family income<br>Median family income | 100<br>31<br>19<br>45<br>19<br>77<br>107<br>169<br>163<br>259<br>290<br>280<br>326<br>284<br>148<br>235<br>\$364.0<br>\$142,590<br>\$98,028<br><b>1,839</b>            | 1.2%<br>0.7%<br>1.8%<br>0.7%<br>3.0%<br>4.2%<br>6.6%<br>6.4%<br>10.1%<br>11.4%<br>11.0%<br>12.8%<br>11.1%<br>5.8%  | 416<br>348<br>231<br>494<br>331<br>375<br>532<br>1,451<br>1,689<br>1,819<br>3,381<br>3,097<br>1,862<br>2,796<br>1,245<br>1,929<br>\$3,060.6<br>\$139,144<br>\$101,209<br><b>11,280</b>            | 1.6%<br>1.1%<br>2.2%<br>1.5%<br>1.7%<br>2.4%<br>6.6%<br>7.7%<br>8.3%<br>15.4%<br>14.1%<br>8.5%<br>12.7%<br>5.7% | 1,673<br>681<br>650<br>1,015<br>1,156<br>960<br>1,425<br>2,992<br>4,012<br>5,232<br>9,180<br>8,046<br>5,468<br>7,246<br>3,966<br>6,103<br>\$8,780.7<br>\$146,818<br>\$106,803<br><b>33,452</b>              | 1.1%<br>1.7%<br>1.9%<br>1.6%<br>2.4%<br>5.0%<br>6.7%<br>8.7%<br>15.3%<br>13.5%<br>9.1%<br>12.1%<br>6.6% |  |
| under \$10,000<br>\$10,000 - \$14,999<br>\$15,000 - \$19,999<br>\$20,000 - \$24,999<br>\$25,000 - \$29,999<br>\$30,000 - \$34,999<br>\$35,000 - \$39,999<br>\$40,000 - \$49,999<br>\$50,000 - \$59,999<br>\$60,000 - \$74,999<br>\$75,000 - \$99,999<br>\$100,000 - \$124,999<br>\$125,000 - \$149,999<br>\$125,000 - \$199,999<br>\$200,000 - \$249,999<br>\$250,000 and over<br>Aggregate family income (\$mil)<br>Average family income<br>Median family income | 100<br>31<br>19<br>45<br>19<br>77<br>107<br>169<br>163<br>259<br>290<br>280<br>326<br>284<br>148<br>235<br>\$364.0<br>\$142,590<br>\$98,028<br><b>1,839</b><br>\$118.4 | 1.2%<br>0.7%<br>1.8%<br>0.7%<br>3.0%<br>4.2%<br>6.6%<br>6.4%<br>10.1%<br>11.4%<br>11.0%<br>12.8%<br>11.1%<br>5.8%  | 416<br>348<br>231<br>494<br>331<br>375<br>532<br>1,451<br>1,689<br>1,819<br>3,381<br>3,097<br>1,862<br>2,796<br>1,245<br>1,929<br>\$3,060.6<br>\$139,144<br>\$101,209<br><b>11,280</b><br>\$987.9 | 1.6%<br>1.1%<br>2.2%<br>1.5%<br>1.7%<br>2.4%<br>6.6%<br>7.7%<br>8.3%<br>15.4%<br>14.1%<br>8.5%<br>12.7%<br>5.7% | 1,673<br>681<br>650<br>1,015<br>1,156<br>960<br>1,425<br>2,992<br>4,012<br>5,232<br>9,180<br>8,046<br>5,468<br>7,246<br>3,966<br>6,103<br>\$8,780.7<br>\$146,818<br>\$106,803<br><b>33,452</b><br>\$2,990.8 | 1.1%<br>1.7%<br>1.9%<br>1.6%<br>2.4%<br>5.0%<br>6.7%<br>8.7%<br>15.3%<br>13.5%<br>9.1%<br>12.1%<br>6.6% |  |
| under \$10,000<br>\$10,000 - \$14,999<br>\$15,000 - \$19,999<br>\$20,000 - \$24,999<br>\$25,000 - \$29,999<br>\$30,000 - \$34,999<br>\$35,000 - \$39,999<br>\$40,000 - \$49,999<br>\$50,000 - \$59,999<br>\$60,000 - \$74,999<br>\$75,000 - \$99,999<br>\$100,000 - \$124,999<br>\$125,000 - \$149,999<br>\$150,000 - \$199,999<br>\$200,000 - \$249,999<br>\$250,000 and over<br>Aggregate family income (\$mil)<br>Average family income<br>Median family income | 100<br>31<br>19<br>45<br>19<br>77<br>107<br>169<br>163<br>259<br>290<br>280<br>326<br>284<br>148<br>235<br>\$364.0<br>\$142,590<br>\$98,028<br><b>1,839</b>            | 1.2%<br>0.7%<br>1.8%<br>0.7%<br>3.0%<br>4.2%<br>6.6%<br>6.4%<br>10.1%<br>11.4%<br>11.0%<br>12.8%<br>11.1%<br>5.8%  | 416<br>348<br>231<br>494<br>331<br>375<br>532<br>1,451<br>1,689<br>1,819<br>3,381<br>3,097<br>1,862<br>2,796<br>1,245<br>1,929<br>\$3,060.6<br>\$139,144<br>\$101,209<br><b>11,280</b>            | 1.6%<br>1.1%<br>2.2%<br>1.5%<br>1.7%<br>2.4%<br>6.6%<br>7.7%<br>8.3%<br>15.4%<br>14.1%<br>8.5%<br>12.7%<br>5.7% | 1,673<br>681<br>650<br>1,015<br>1,156<br>960<br>1,425<br>2,992<br>4,012<br>5,232<br>9,180<br>8,046<br>5,468<br>7,246<br>3,966<br>6,103<br>\$8,780.7<br>\$146,818<br>\$106,803<br><b>33,452</b>              | 1.1%<br>1.7%<br>1.9%<br>1.6%<br>2.4%<br>5.0%<br>6.7%<br>8.7%<br>15.3%<br>13.5%<br>9.1%<br>12.1%<br>6.6% |  |