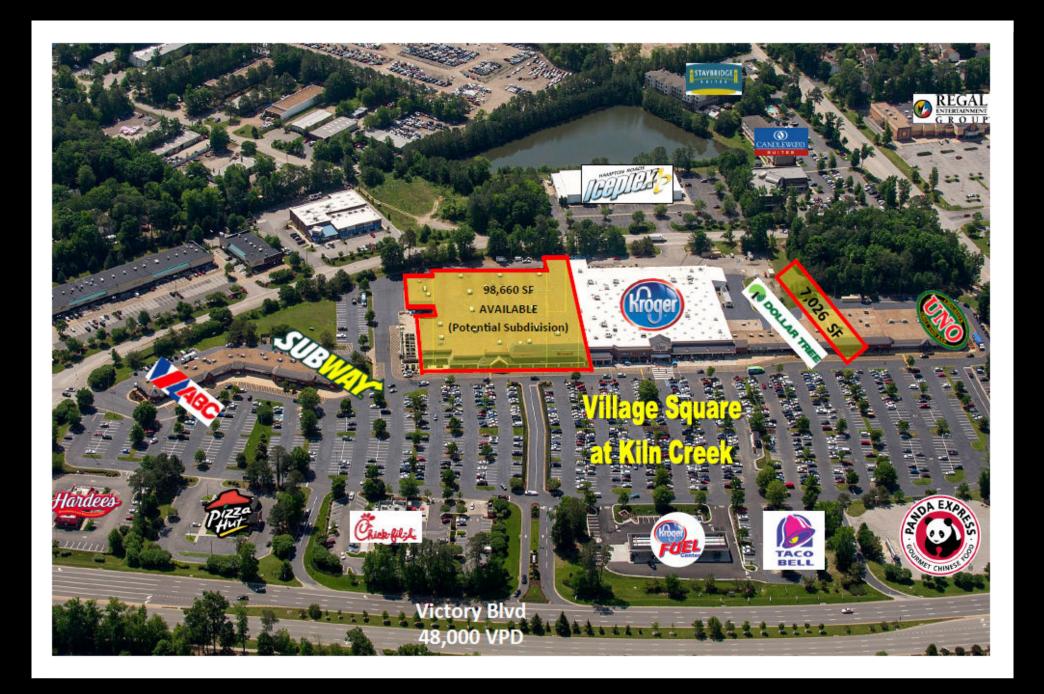

Unit 5007-1 191,008 SF Unit E 7,026 SF

Broker Contact: Mark Pendleton 757-486-1000

#### **SUITE # Tenant**

5007-1 AVAILABLE 191,008 SF

**5007-2** Kroger

**A** Dollar Tree

C The UPS Store

D1 Great Clips

D2 Escape Room

**E AVAILABLE 7.026 SF** 

F1 HobbyTown

F2 The Lazy Daisy

**G** Sylvan Learning Center

**H** Uno Pizzeria