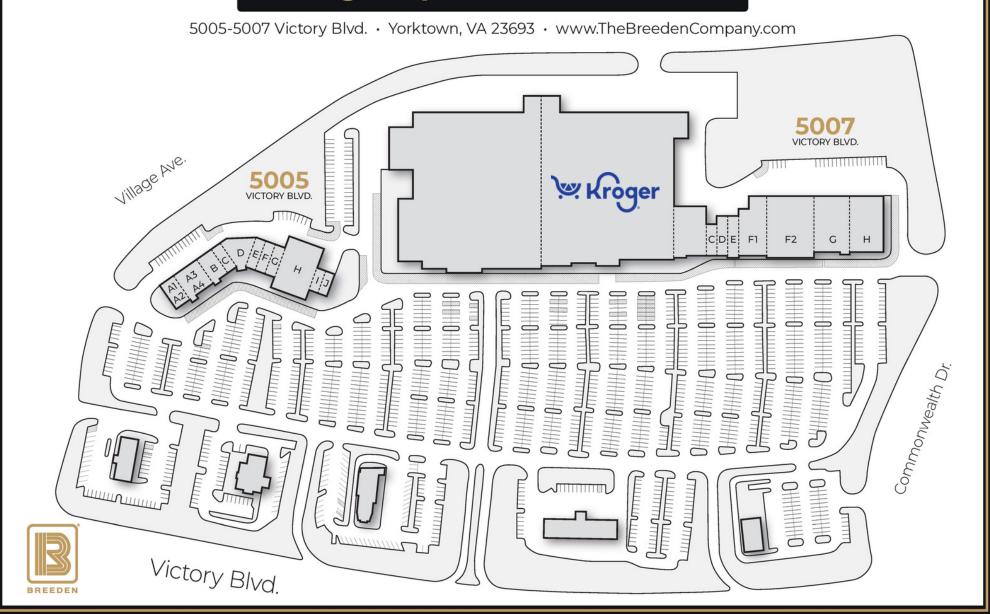

# Village Square at Kiln Creek Tenants

Village Square at Kiln Creek 5005 Victory Blvd.

#### **SUITE # Tenant**

A1-A2 Food Craft

A3 Allstate

**A4** Expo Nails

A5 9 round

**B** Kero Sushi

C The Whale Tea

D VA ABC

**E** Ace's Nutrition

F Pawpular Pets Dog Grooming

**G** Manhattan Hair

**H** Addicted to Golf

I Cho's Cleaners

J Subway

## **Outparcel Tenants**

Chick-Fil-A
Taco Bell
Kroger Fuel Center
Hardees
Panda Express

Village Square at Kiln Creek 5007 Victory Blvd.

#### **SUITE # Tenant**

5007-1 AVAILABLE 191,008 SF

**5007-2** Kroger

**A** Dollar Tree

C The UPS Store

D1 Great Clips

D2 Escape Room

**E AVAILABLE 7.026 SF** 

F1 HobbyTown

F2 The Lazy Daisy

**G** Sylvan Learning Center

**H** Uno Pizzeria