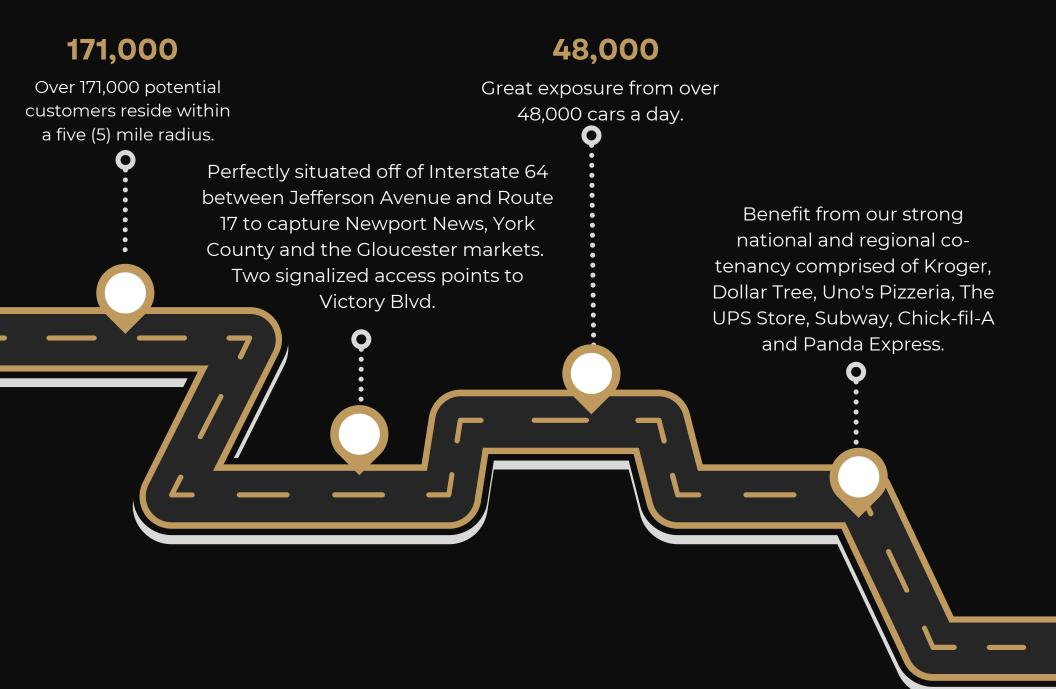

# Why Choose Village Square at Kiln Creek?

5005-5007 Victory Boulevard Yorktown, VA 23693

**Size:** 267,021 SF

Parking: 1,723 Spaces

Rental Rate: Contact Agent

Estimated CAM, Taxes & Insurance: \$2.75 SF

Space Available: