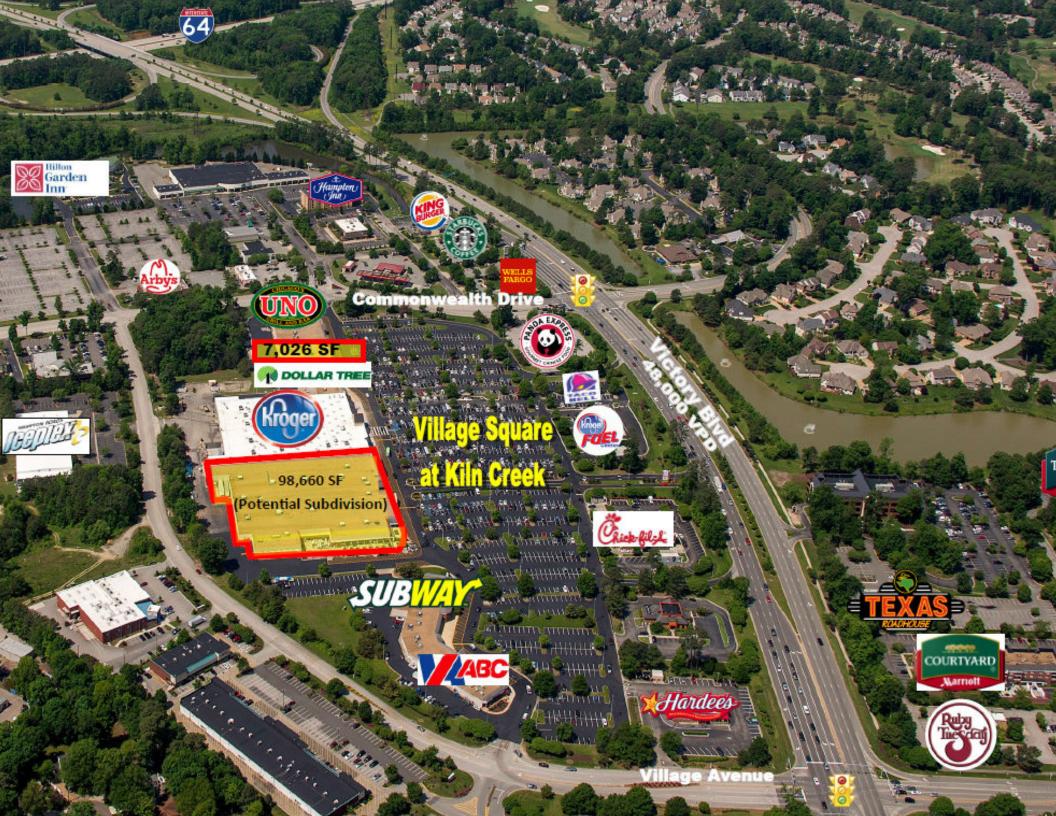

# Why Choose Village Square at Kiln Creek?

5005-5007 Victory Boulevard Yorktown, VA 23693

**Size:** 267,021 SF

Parking: 1,723 Spaces

Rental Rate: Contact Agent

Estimated CAM, Taxes & Insurance: \$2.75 SF

Space Available:

Unit 5007-1 191,008 SF Unit E 7,026 SF

Broker Contact: Mark Pendleton 757-486-1000

# Village Square at Kiln Creek