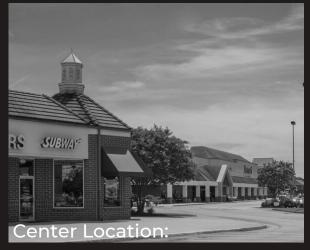

# Why Choose Village Square at Kiln Creek?

5005-5007 Victory Boulevard Yorktown, VA 23693

**Size:** 267,021 SF

Parking: 1,723 Spaces

Rental Rate: Contact Agent

Estimated CAM, Taxes & Insurance: \$2.75 SF

Space Available:

# Village Square at Kiln Creek