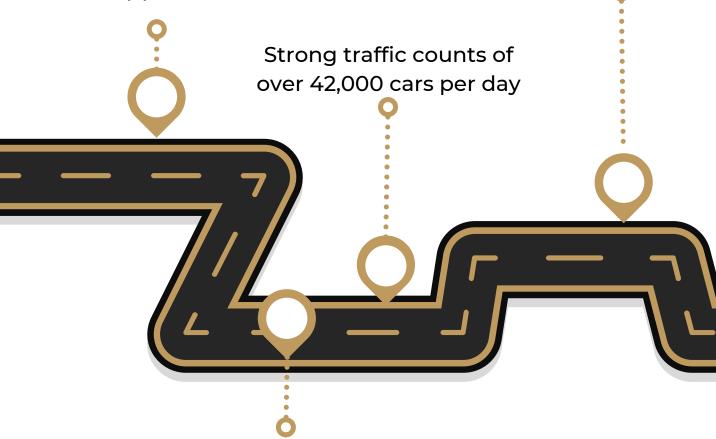

## Why Choose Village Shoppes?

Over 226,000 potential customers reside within a five (5) mile radius.

Easy access from I-264, Lynnhaven Pkwy. and Virginia Beach Blvd.

Situated to reach customers from Great Neck, Little Neck, and the Lynnhaven business corridor.