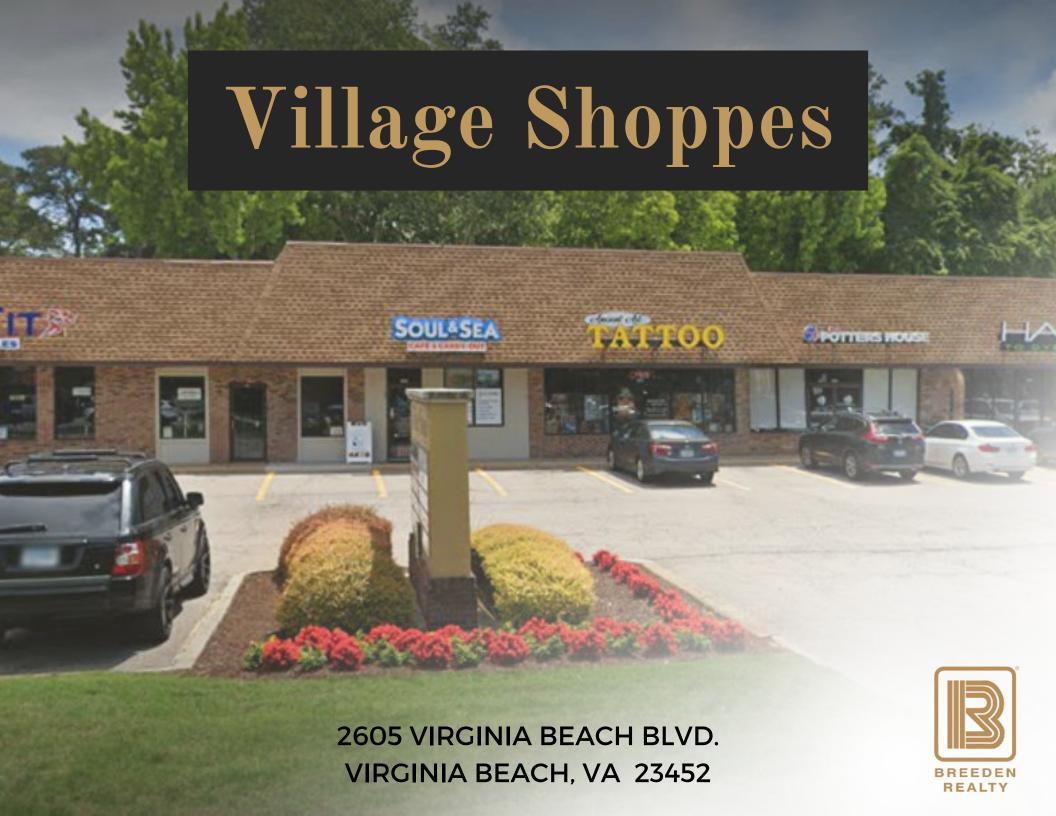

Center Location: 2605 Virginia Beach Blvd. Virginia Beach, VA 23452

Size: 14,532 SF

Rental Rate:
Price is negotiable, Triple Net

Estimated CAM, Taxes & Insurance: \$4.54 SF

Space Available:

Suite 109 1,482 SF Suite 110 1,482 SF

## Why Choose Village Shoppes?

Over 226,000 potential customers reside within a five (5) mile radius.

Easy access from I-264, Lynnhaven Pkwy. and Virginia Beach Blvd.

Situated to reach customers from Great Neck, Little Neck, and the Lynnhaven business corridor.