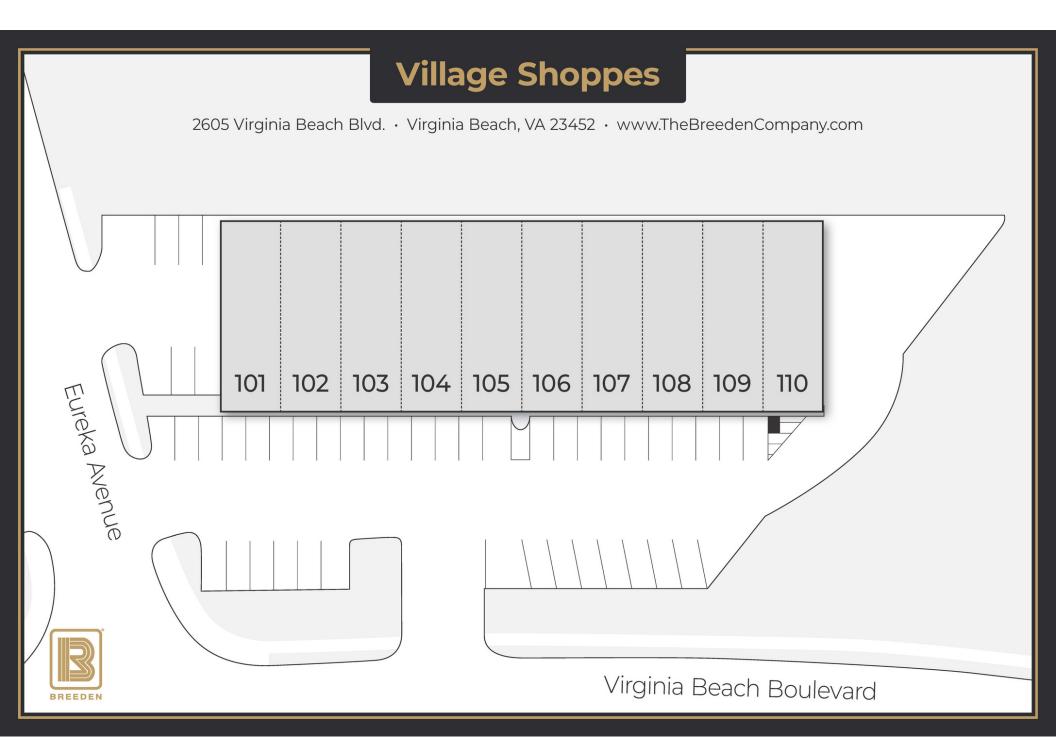

Center Location: 2605 Virginia Beach Blvd. Virginia Beach, VA 23452

Size: 14,532 SF

Rental Rate:
Price is negotiable, Triple Net

Estimated CAM, Taxes & Insurance: \$4.54 SF

Space Available:

Suite 109 1,482 SF Suite 110 1,482 SF

#### **SUITE # Tenant**

- 101 102 Dash Fit
  - 103 Soul & Sea Café & Carry Out
  - 104 Ancient Art Tattoo Studio
  - 105 The Potters House Christian Center
  - 106 Lavish Studio
  - 107 Workout Plus
  - 108 Glamour Nail Spa
  - **109 AVAILABLE 1,482 SF**
  - 110 **AVAILABLE 1,482 SF**