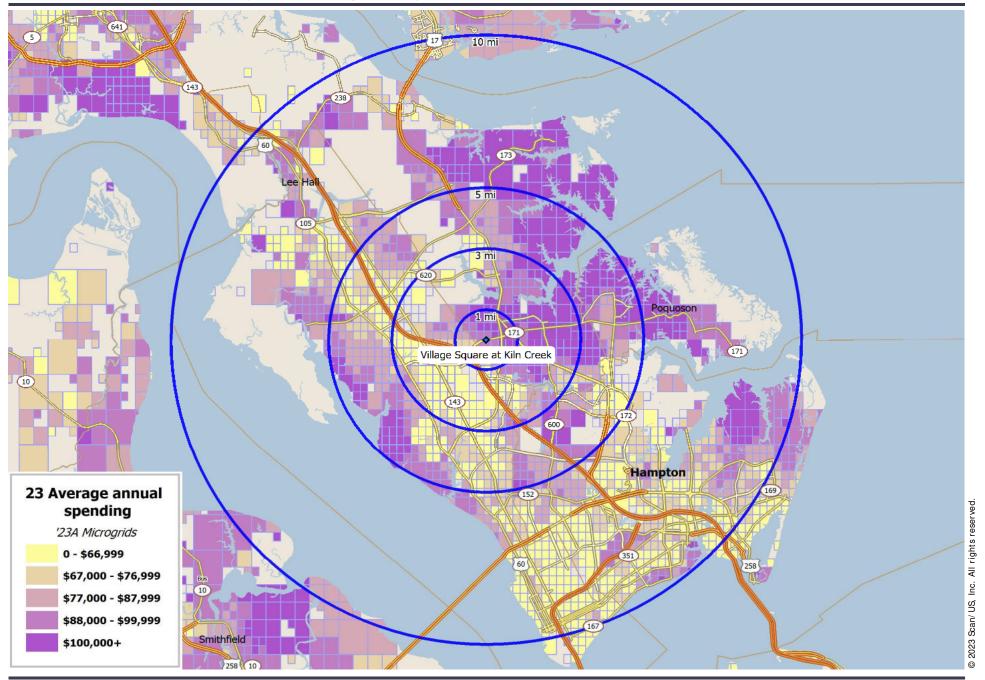

|
| Schools and colleges                   | 13,238 | 32.4% |
| Libraries                              | 288    | 0.7%  |
| Hospitals/medical services             | 11,210 | 27.5% |
| Museums/art galleries/gardens          | 270    | 0.7%  |
| Outdoor recreation/amusement parks     | 856    | 2.1%  |
| Public administration                  | 11,722 | 28.7% |
| Churches                               | 2,100  | 5.1%  |
| Other, not elsewhere classified        | 1,150  | 2.8%  |
| Agriculture                            | 515    | 0.4%  |
| Agricultural production                | 14     | 2.7%  |
| Agricultural services                  | 501    | 97.3% |
| •                                      |        | - · • |

Source: Scan/US 2023 Estimates

Yorktown, VA: 2023 Average Annual Spending



DemographicReports.com (949)365-0125

# **Consumer Spending Comparison Report**

YORKTOWN, VA: 5005-5007 VICTORY BLVD: SITE LOCATED AT 37.11647, 76.46517

Village Square at Kiln Creek

|                                     | <u>1 MI</u> | RING  | <u>3 MI</u> | RING  | <u>5 MI</u> | RING  |
|-------------------------------------|-------------|-------|-------------|-------|-------------|-------|
| <u>Households</u>                   | 3,238       |       | 29          | ,701  | 73          | ,292  |
| Owner households                    | 2,487       |       | 15,395      |       | 41,871      |       |
| Renter households                   | 751 1       |       | 14          | ,305  | 31          | ,421  |
| Average Household income            | \$119       | ,339  | \$113       | ,805  |