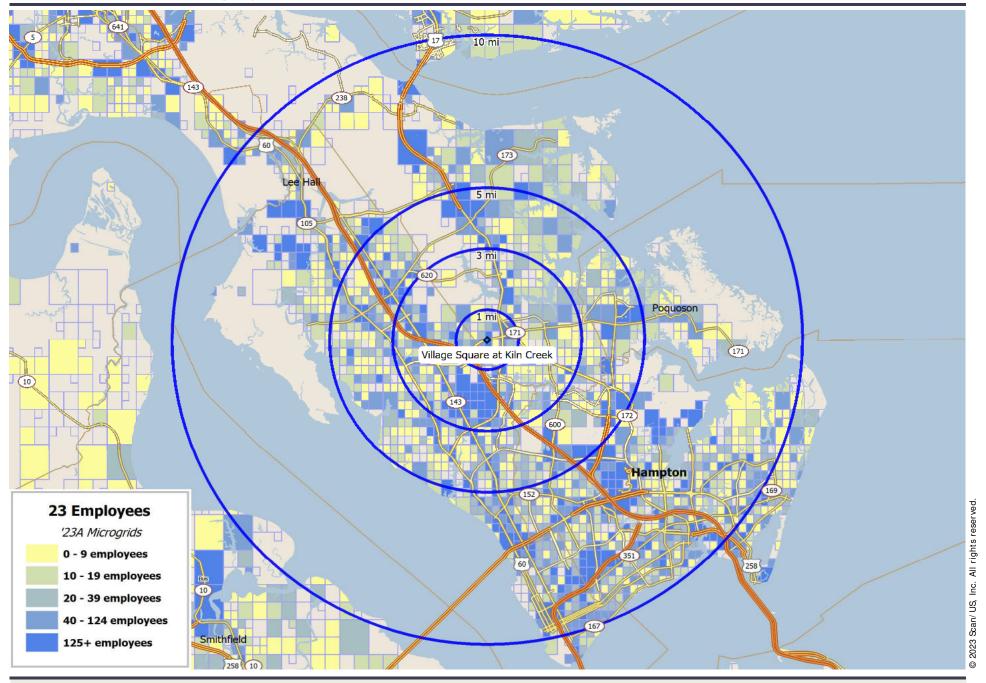

YORKTOWN, VA: 5005-5007 VICTORY BLVD: SITE LOCATED AT 37.11647, 76.46517

Village Square at Kiln Creek

| village Square at Kilfi Creek      | <u>1 MI</u>  | RING          | <u>3 MI</u>     | RING          | <u>5 MI</u>     | RING          |
|------------------------------------|--------------|---------------|-----------------|---------------|-----------------|---------------|
| Population by Race/Ethnicity       | 7,950        |               | 71,211          |               | 179,796         |               |
| White                              | 4,703        | 59.2%         | 39,204          | 55.1%         | 95,461          | 53.1%         |
| Black                              | 1,726        | 21.7%         | 19,767          | 27.8%         | 54,213          | 30.2%         |
| Asian                              | 793          | 10.0%         | 4,385           | 6.2%          | 12,320          | 6.9%          |
| Hawaiian/Pacific Islander          | 8            | 0.1%          | 82              | 0.1%          | 221             | 0.1%          |
| American Indian/AK Native          | 24           | 0.3%          | 208             | 0.3%          | 513             | 0.3%          |
| Other/multiple races               | 695          | 8.7%          | 7,564           | 10.6%         | 17,067          | 9.5%          |
| Hispanic Origin                    | 557          | 7.0%          | 6,855           | 9.6%          | 15,122          | 8.4%          |
| Education (persons 25+)            | 5,642        |               | 47,436          |               | 119,833         |               |
| No high school dipoloma            | 209          | 3.7%          | 2,465           | 5.2%          | 7,155           | 6.0%          |
| High school diploma                | 1,149        | 20.4%         | 11,006          | 23.2%         | 29,175          | 24.3%         |
| College, no diploma                | 944          | 16.7%         | 8,764           | 18.5%         | 24,695          | 20.6%         |
| Associate degree                   | 629          | 11.1%         | 5,076           | 10.7%         | 12,464          | 10.4%         |
| Bachelor's degree                  | 1,392        | 24.7%         | 11,179          | 23.6%         | 26,765          | 22.3%         |
| Graduate/professional degree       | 1,319        | 23.4%         | 8,946           | 18.9%         | 19,579          | 16.3%         |
| Labor Force (persons 16+ yrs)      |              |               |                 |               |                 |               |
| Total Population, Age 16+          | 6,744        |               | 58,582          |               | 147,691         |               |
| Employed                           | 4,200        | 62.3%         | 37,416          | 63.9%         | 93,680          | 63.4%         |
| Unemployed                         | 109          | 1.6%          | 1,170           | 2.0%          | 2,716           | 1.8%          |
| In armed forces Not in labor force | 400<br>2,035 | 5.9%<br>30.2% | 3,304<br>16,692 | 5.6%<br>28.5% | 6,781<br>44,514 | 4.6%<br>30.1% |
|                                    |              | 30.2%         |                 | 20.5%         |                 | 30.1%         |
| Male Population, Age 16+           | 3,324        |               | 29,066          |               | 72,714          |               |
| Employed                           | 2,234        | 67.2%         | 19,956          | 68.7%         | 48,914          | 67.3%         |
| Unemployed                         | 34           | 1.0%          | 553             | 1.9%          | 1,311           | 1.8%          |
| In armed forces                    | 304          | 9.1%          | 2,587           | 8.9%          | 5,436           | 7.5%          |
| Not in labor force                 | 752          | 22.6%         | 5,970           | 20.5%         | 17,053          | 23.5%         |
| Female Population, Age 16+         | 3,420        |               | 29,516          |               | 74,977          |               |
| Employed                           | 1,966        | 57.5%         | 17,460          | 59.2%         | 44,766          | 59.7%         |
| Unemployed                         | 75           | 2.2%          | 617             | 2.1%          | 1,405           | 1.9%          |
| In armed forces                    | 96           | 2.8%          | 717             | 2.4%          | 1,345           | 1.8%          |
| Not in labor force                 | 1,283        | 37.5%         | 10,722          | 36.3%         | 27,461          | 36.6%         |
| Vehicles Available (households)    | 3,238        |               | 29,701          |               | 73,292          |               |
| Households with no vehicles        | 50           | 1.5%          | 2,225           | 7.5%          | 4,759           | 6.5%          |
| Households with 1 vehicle          | 806          | 24.9%         | 10,211          | 34.4%         | 24,506          | 33.4%         |
| Households with 2 vehicles         | 1,529        | 47.2%         | 11,052          | 37.2%         | 27,568          | 37.6%         |
| Households with 3+ vehicles        | 855          | 26.4%         | 6,214           | 20.9%         | 16,459          | 22.5%         |
| Vehicles in owner households       | 5,540        | 81.1%         | 34,864          | 64.7%         | 93,362          | 68.1%         |
| Vehicles in renter households      | 1,290        | 18.9%         | 18,992          | 35.3%         | 43,767          | 31.9%         |
| Total vehicles available           | 6,830        |               | 53,856          |               | 137,129         |               |
| Average vehicles per household     | 2.11         |               | 1.81            |               | 1.87            |               |