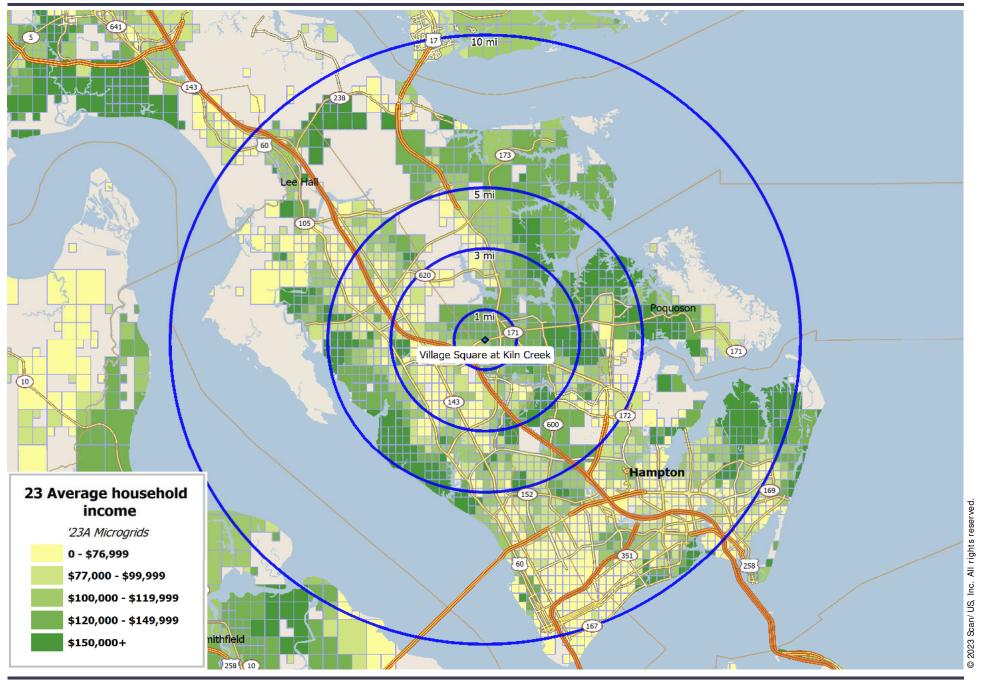

# Yorktown, VA: 2023 Average Household Income

DemographicReports.com (949)365-0125

YORKTOWN, VA: 5005-5007 VICTORY BLVD: SITE LOCATED AT 37.11647, 76.46517

Village Square at Kiln Creek

|                                     | <u>1 MI</u>      | RING           | <u>3 MI</u>         | RING           | <u>5 MI</u>              | RING           |
|-------------------------------------|------------------|----------------|---------------------|----------------|--------------------------|----------------|
| Population                          |                  |                |                     |                |                          |                |
| 2028 Projection                     | 8,017            |                | 72,504              |                | 182,836                  |                |
| % Change 2023-2028                  |                  | 0.8%           |                     | 1.8%           |                          | 1.7%           |
| 2023 Estimate                       | 7,950            |                | 71,211              |                | 179,796                  |                |
| % Change 2010-2023                  |                  | 16.3%          |                     | 9.7%           |                          | 5.6%           |
| 2010 Census                         | 6,838            |                | 64,886              |                | 170,292                  |                |
| % Change 2000-2010                  |                  | 4.6%           |                     | 6.8%           |                          | 5.0%           |
| 2000 Census                         | 6,537            |                | 60,776              |                | 162,134                  |                |
| <u>Households</u>                   |                  |                |                     |                |                          |                |
| 2028 Projection                     | 3,235            |                | 29,548              | <b></b> /      | 72,442                   |                |
| % Change 2023-2028                  | 0.000            | -0.1%          | 00.704              | -0.5%          | 70.000                   | -1.2%          |
| 2023 Estimate                       | 3,238            | 21.3%          | 29,701              | 13.9%          | 73,292                   | 10.1%          |
| % Change 2010-2023<br>2010 Census   | 2,669            | 21.5%          | 26,069              | 13.9%          | 66,566                   | 10.1%          |
| % Change 2000-2010                  | 2,000            | 8.1%           | 20,003              | 9.9%           | 00,500                   | 7.2%           |
| 2000 Census                         | 2,469            | 0.170          | 23,711              | 0.070          | 62,084                   | 7.270          |
|                                     |                  |                |                     |                |                          |                |
| Age, total population under 5 years | <b>7,950</b> 439 | 5.5%           | <b>71,211</b> 4,899 | 6.9%           | <b>179,796</b><br>11,146 | 6.2%           |
| 5 to 9 years                        | 501              | 6.3%           | 5,003               | 7.0%           | 11,735                   | 6.5%           |
| 10 to 14 years                      | 551              | 6.9%           | 4,662               | 6.5%           | 11,731                   | 6.5%           |
| 15 to 19 years                      | 497              | 6.3%           | 4,244               | 6.0%           | 12,211                   | 6.8%           |
| 20 to 24 years                      | 330              | 4.2%           | 5,011               | 7.0%           | 13,240                   | 7.4%           |
| 25 to 34 years                      | 1,001            | 12.6%          | 11,489              | 16.1%          | 26,846                   | 14.9%          |
| 35 to 44 years                      | 1,213            | 15.3%          | 9,909               | 13.9%          | 24,162                   | 13.4%          |
| 45 to 54 years                      | 1,003            | 12.6%          | 7,585               | 10.7%          | 19,908                   | 11.1%          |
| 55 to 64 years                      | 1,158            | 14.6%          | 8,495               | 11.9%          | 22,864                   | 12.7%          |
| 65 to 74 years                      | 829              | 10.4%          | 5,971               | 8.4%           | 15,762                   | 8.8%           |
| 75 to 84 years                      | 360              | 4.5%           | 2,886               | 4.1%           | 7,631                    | 4.2%           |
| 85 years and over                   | 65               | 0.8%           | 1,058               | 1.5%           | 2,560                    | 1.4%           |
| Median Age                          | 41.34            |                | 37.36               |                | 38.93                    |                |
| Age, male population                | 3,824            | 05.00/         | 34,522              | 07.50/         | 86,649                   | 07.40/         |
| under 20 years                      | 980              | 25.6%          | 9,506               | 27.5%          | 23,506                   | 27.1%          |
| 20 to 34 years<br>35 to 44 years    | 653              | 17.1%<br>15.7% | 8,304               | 24.1%          | 19,866<br>11,806         | 22.9%          |
| 45 to 64 years                      | 600<br>1,020     | 26.7%          | 4,908<br>7,684      | 14.2%<br>22.3% | 20,337                   | 13.6%<br>23.5% |
| 65 to 84 years                      | 545              | 14.3%          | 3,802               | 11.0%          | 10,340                   | 11.9%          |
| 85 years and over                   | 25               | 0.7%           | 320                 | 0.9%           | 793                      | 0.9%           |
| Median Age                          | 40.69            |                | 36.33               |                | 37.81                    |                |
| Age, female population              | 4,126            |                | 36,689              |                | 93,147                   |                |
| under 20 years                      | 1,008            | 24.4%          | 9,302               | 25.4%          | 23,317                   | 25.0%          |
| 20 to 34 years                      | 678              | 16.4%          | 8,196               | 22.3%          | 20,220                   | 21.7%          |
| 35 to 44 years                      | 613              | 14.9%          | 5,001               | 13.6%          | 12,356                   | 13.3%          |
| 45 to 64 years                      | 1,141            | 27.7%          | 8,396               | 22.9%          | 22,435                   | 24.1%          |
| 65 to 84 years                      | 644              | 15.6%          | 5,055               | 13.8%          | 13,053                   | 14.0%          |
| 85 years and over                   | 40               | 1.0%           | 738                 | 2.0%           | 1,767                    | 1.9%           |
| Median Age                          | 42.06            |                | 38.47               |                | 40.05                    |                |

YORKTOWN, VA: 5005-5007 VICTORY BLVD: SITE LOCATED AT 37.11647, 76.46517

Village Square at Kiln Creek

|                                                                                                                                                                                                                                                                                                                                                                                                                                                                                                         | <u>1 MI</u>                                                                                                                                                      | RING                                                                                                              | <u>3 MI</u>                                                                                                                                                                             | RING                                                                                                    | <u>5 MI</u>                                                                                                                                                                                   | RING                                                                                                            |
|---------------------------------------------------------------------------------------------------------------------------------------------------------------------------------------------------------------------------------------------------------------------------------------------------------------------------------------------------------------------------------------------------------------------------------------------------------------------------------------------------------|------------------------------------------------------------------------------------------------------------------------------------------------------------------|-------------------------------------------------------------------------------------------------------------------|-----------------------------------------------------------------------------------------------------------------------------------------------------------------------------------------|---------------------------------------------------------------------------------------------------------|-----------------------------------------------------------------------------------------------------------------------------------------------------------------------------------------------|-----------------------------------------------------------------------------------------------------------------|
| Total Aggregate Income (\$mil)                                                                                                                                                                                                                                                                                                                                                                                                                                                                          | \$386.5                                                                                                                                                          |                                                                                                                   | \$3,382.7                                                                                                                                                                               |                                                                                                         | \$8,149.2                                                                                                                                                                                     |                                                                                                                 |
| Per Capita Income                                                                                                                                                                                                                                                                                                                                                                                                                                                                                       | \$48,617                                                                                                                                                         |                                                                                                                   | \$47,503                                                                                                                                                                                |                                                                                                         | \$45,325                                                                                                                                                                                      |                                                                                                                 |
| Household Income (households)                                                                                                                                                                                                                                                                                                                                                                                                                                                                           | 3,238                                                                                                                                                            |                                                                                                                   | 29,701                                                                                                                                                                                  |                                                                                                         | 73,292                                                                                                                                                                                        |                                                                                                                 |
| under \$10,000                                                                                                                                                                                                                                                                                                                                                                                                                                                                                          | 80                                                                                                                                                               | 2.5%                                                                                                              | 1,690                                                                                                                                                                                   | 5.7%                                                                                                    | 3,449                                                                                                                                                                                         | 4.7%                                                                                                            |
| \$10,000 - \$14,999                                                                                                                                                                                                                                                                                                                                                                                                                                                                                     | 24                                                                                                                                                               | 0.7%                                                                                                              | 761                                                                                                                                                                                     | 2.6%                                                                                                    | 1,751                                                                                                                                                                                         | 2.4%                                                                                                            |
| \$15,000 - \$19,999                                                                                                                                                                                                                                                                                                                                                                                                                                                                                     | 38                                                                                                                                                               | 1.2%                                                                                                              | 747                                                                                                                                                                                     | 2.5%                                                                                                    | 2,195                                                                                                                                                                                         | 3.0%                                                                                                            |
| \$20,000 - \$24,999                                                                                                                                                                                                                                                                                                                                                                                                                                                                                     | 41                                                                                                                                                               | 1.3%                                                                                                              | 671                                                                                                                                                                                     | 2.3%                                                                                                    | 1,967                                                                                                                                                                                         | 2.7%                                                                                                            |
| \$25,000 - \$29,999                                                                                                                                                                                                                                                                                                                                                                                                                                                                                     | 34                                                                                                                                                               | 1.1%                                                                                                              | 1,032                                                                                                                                                                                   | 3.5%                                                                                                    | 2,555                                                                                                                                                                                         | 3.5%                                                                                                            |
| \$30,000 - \$34,999                                                                                                                                                                                                                                                                                                                                                                                                                                                                                     | 17                                                                                                                                                               | 0.5%                                                                                                              | 961                                                                                                                                                                                     | 3.2%                                                                                                    | 2,188                                                                                                                                                                                         | 3.0%                                                                                                            |
| \$35,000 - \$39,999                                                                                                                                                                                                                                                                                                                                                                                                                                                                                     | 86                                                                                                                                                               | 2.7%                                                                                                              | 1,139                                                                                                                                                                                   | 3.8%                                                                                                    | 2,495                                                                                                                                                                                         | 3.4%                                                                                                            |
| \$40,000 - \$49,999                                                                                                                                                                                                                                                                                                                                                                                                                                                                                     | 168                                                                                                                                                              | 5.2%                                                                                                              | 1,941                                                                                                                                                                                   | 6.5%                                                                                                    | 4,999                                                                                                                                                                                         | 6.8%                                                                                                            |
| \$50,000 - \$59,999                                                                                                                                                                                                                                                                                                                                                                                                                                                                                     | 394                                                                                                                                                              | 12.2%                                                                                                             | 2,174                                                                                                                                                                                   | 7.3%                                                                                                    | 5,546                                                                                                                                                                                         | 7.6%                                                                                                            |
| \$60,000 - \$74,999                                                                                                                                                                                                                                                                                                                                                                                                                                                                                     | 294                                                                                                                                                              | 9.1%                                                                                                              | 3,162                                                                                                                                                                                   | 10.6%                                                                                                   | 7,784                                                                                                                                                                                         | 10.6%                                                                                                           |
| \$75,000 - \$99,999                                                                                                                                                                                                                                                                                                                                                                                                                                                                                     | 518                                                                                                                                                              | 16.0%                                                                                                             | 4,124                                                                                                                                                                                   | 13.9%                                                                                                   | 10,239                                                                                                                                                                                        | 14.0%                                                                                                           |
| \$100,000 - \$124,999                                                                                                                                                                                                                                                                                                                                                                                                                                                                                   | 440                                                                                                                                                              | 13.6%                                                                                                             | 3,420                                                                                                                                                                                   | 11.5%                                                                                                   | 8,699                                                                                                                                                                                         | 11.9%                                                                                                           |
| \$125,000 - \$149,999                                                                                                                                                                                                                                                                                                                                                                                                                                                                                   | 315                                                                                                                                                              | 9.7%                                                                                                              | 2,073                                                                                                                                                                                   | 7.0%                                                                                                    | 5,251                                                                                                                                                                                         | 7.2%                                                                                                            |
| \$150,000 - \$199,999                                                                                                                                                                                                                                                                                                                                                                                                                                                                                   | 481                                                                                                                                                              | 14.9%                                                                                                             | 3,197                                                                                                                                                                                   | 10.8%                                                                                                   | 7,705                                                                                                                                                                                         | 10.5%                                                                                                           |
| \$200,000 - \$249,999                                                                                                                                                                                                                                                                                                                                                                                                                                                                                   | 121                                                                                                                                                              | 3.7%                                                                                                              | 992                                                                                                                                                                                     | 3.3%                                                                                                    | 2,473                                                                                                                                                                                         | 3.4%                                                                                                            |
| \$250,000 and over                                                                                                                                                                                                                                                                                                                                                                                                                                                                                      | 187                                                                                                                                                              | 5.8%                                                                                                              | 1,614                                                                                                                                                                                   | 5.4%                                                                                                    | 3,996                                                                                                                                                                                         | 5.5%                                                                                                            |
| Aggregate Household Income (\$mil)                                                                                                                                                                                                                                                                                                                                                                                                                                                                      | \$386.4                                                                                                                                                          |                                                                                                                   | \$3,380.1                                                                                                                                                                               |                                                                                                         | \$8,125.7                                                                                                                                                                                     |                                                                                                                 |
| Average Household Income                                                                                                                                                                                                                                                                                                                                                                                                                                                                                | \$119,339                                                                                                                                                        |                                                                                                                   | \$113,805                                                                                                                                                                               |                                                                                                         | \$110,867                                                                                                                                                                                     |                                                                                                                 |
| Median Household Income                                                                                                                                                                                                                                                                                                                                                                                                                                                                                 | \$96,736                                                                                                                                                         |                                                                                                                   | \$80,946                                                                                                                                                                                |                                                                                                         | \$81,297                                                                                                                                                                                      |                                                                                                                 |
| Family Income (families)                                                                                                                                                                                                                                                                                                                                                                                                                                                                                | 2,303                                                                                                                                                            |                                                                                                                   | 19,018                                                                                                                                                                                  |                                                                                                         | 47,989                                                                                                                                                                                        |                                                                                                                 |
|                                                                                                                                                                                                                                                                                                                                                                                                                                                                                                         |                                                                                                                                                                  |                                                                                                                   |                                                                                                                                                                                         |                                                                                                         |                                                                                                                                                                                               |                                                                                                                 |
| under \$10,000                                                                                                                                                                                                                                                                                                                                                                                                                                                                                          | 29                                                                                                                                                               | 1.3%                                                                                                              | 635                                                                                                                                                                                     | 3.3%                                                                                                    | 1,178                                                                                                                                                                                         | 2.5%                                                                                                            |
| under \$10,000<br>\$10,000 - \$14,999                                                                                                                                                                                                                                                                                                                                                                                                                                                                   | 29<br>20                                                                                                                                                         | 0.9%                                                                                                              | 209                                                                                                                                                                                     | 1.1%                                                                                                    | 534                                                                                                                                                                                           | 1.1%                                                                                                            |
| under \$10,000<br>\$10,000 - \$14,999<br>\$15,000 - \$19,999                                                                                                                                                                                                                                                                                                                                                                                                                                            | 29<br>20<br>14                                                                                                                                                   | 0.9%<br>0.6%                                                                                                      | 209<br>282                                                                                                                                                                              | 1.1%<br>1.5%                                                                                            | 534<br>710                                                                                                                                                                                    | 1.1%<br>1.5%                                                                                                    |
| under \$10,000<br>\$10,000 - \$14,999<br>\$15,000 - \$19,999<br>\$20,000 - \$24,999                                                                                                                                                                                                                                                                                                                                                                                                                     | 29<br>20<br>14<br>21                                                                                                                                             | 0.9%<br>0.6%<br>0.9%                                                                                              | 209<br>282<br>272                                                                                                                                                                       | 1.1%<br>1.5%<br>1.4%                                                                                    | 534<br>710<br>738                                                                                                                                                                             | 1.1%<br>1.5%<br>1.5%                                                                                            |
| under \$10,000<br>\$10,000 - \$14,999<br>\$15,000 - \$19,999<br>\$20,000 - \$24,999<br>\$25,000 - \$29,999                                                                                                                                                                                                                                                                                                                                                                                              | 29<br>20<br>14<br>21<br>10                                                                                                                                       | 0.9%<br>0.6%<br>0.9%<br>0.4%                                                                                      | 209<br>282<br>272<br>361                                                                                                                                                                | 1.1%<br>1.5%<br>1.4%<br>1.9%                                                                            | 534<br>710<br>738<br>777                                                                                                                                                                      | 1.1%<br>1.5%<br>1.5%<br>1.6%                                                                                    |
| under \$10,000<br>\$10,000 - \$14,999<br>\$15,000 - \$19,999<br>\$20,000 - \$24,999<br>\$25,000 - \$29,999<br>\$30,000 - \$34,999                                                                                                                                                                                                                                                                                                                                                                       | 29<br>20<br>14<br>21<br>10<br>6                                                                                                                                  | 0.9%<br>0.6%<br>0.9%<br>0.4%<br>0.3%                                                                              | 209<br>282<br>272<br>361<br>538                                                                                                                                                         | 1.1%<br>1.5%<br>1.4%<br>1.9%<br>2.8%                                                                    | 534<br>710<br>738<br>777<br>999                                                                                                                                                               | 1.1%<br>1.5%<br>1.5%<br>1.6%<br>2.1%                                                                            |
| under \$10,000<br>\$10,000 - \$14,999<br>\$15,000 - \$19,999<br>\$20,000 - \$24,999<br>\$25,000 - \$29,999<br>\$30,000 - \$34,999<br>\$35,000 - \$39,999                                                                                                                                                                                                                                                                                                                                                | 29<br>20<br>14<br>21<br>10<br>6<br>40                                                                                                                            | 0.9%<br>0.6%<br>0.9%<br>0.4%<br>0.3%<br>1.7%                                                                      | 209<br>282<br>272<br>361<br>538<br>582                                                                                                                                                  | 1.1%<br>1.5%<br>1.4%<br>1.9%<br>2.8%<br>3.1%                                                            | 534<br>710<br>738<br>777<br>999<br>1,346                                                                                                                                                      | 1.1%<br>1.5%<br>1.5%<br>1.6%<br>2.1%<br>2.8%                                                                    |
| under \$10,000<br>\$10,000 - \$14,999<br>\$15,000 - \$19,999<br>\$20,000 - \$24,999<br>\$25,000 - \$29,999<br>\$30,000 - \$34,999<br>\$35,000 - \$39,999<br>\$40,000 - \$49,999                                                                                                                                                                                                                                                                                                                         | 29<br>20<br>14<br>21<br>10<br>6<br>40<br>85                                                                                                                      | 0.9%<br>0.6%<br>0.9%<br>0.4%<br>0.3%<br>1.7%<br>3.7%                                                              | 209<br>282<br>272<br>361<br>538<br>582<br>987                                                                                                                                           | 1.1%<br>1.5%<br>1.4%<br>1.9%<br>2.8%<br>3.1%<br>5.2%                                                    | 534<br>710<br>738<br>777<br>999<br>1,346<br>2,552                                                                                                                                             | 1.1%<br>1.5%<br>1.5%<br>1.6%<br>2.1%<br>2.8%<br>5.3%                                                            |
| under \$10,000<br>\$10,000 - \$14,999<br>\$15,000 - \$19,999<br>\$20,000 - \$24,999<br>\$25,000 - \$29,999<br>\$30,000 - \$34,999<br>\$35,000 - \$39,999<br>\$40,000 - \$49,999<br>\$50,000 - \$59,999                                                                                                                                                                                                                                                                                                  | 29<br>20<br>14<br>21<br>10<br>6<br>40<br>85<br>236                                                                                                               | 0.9%<br>0.6%<br>0.9%<br>0.4%<br>0.3%<br>1.7%<br>3.7%                                                              | 209<br>282<br>272<br>361<br>538<br>582<br>987<br>1,281                                                                                                                                  | 1.1%<br>1.5%<br>1.4%<br>1.9%<br>2.8%<br>3.1%<br>5.2%<br>6.7%                                            | 534<br>710<br>738<br>777<br>999<br>1,346<br>2,552<br>3,162                                                                                                                                    | 1.1%<br>1.5%<br>1.5%<br>1.6%<br>2.1%<br>2.8%<br>5.3%<br>6.6%                                                    |
| under \$10,000<br>\$10,000 - \$14,999<br>\$15,000 - \$19,999<br>\$20,000 - \$24,999<br>\$25,000 - \$29,999<br>\$30,000 - \$34,999<br>\$35,000 - \$39,999<br>\$40,000 - \$49,999<br>\$60,000 - \$74,999                                                                                                                                                                                                                                                                                                  | 29<br>20<br>14<br>21<br>10<br>6<br>40<br>85<br>236<br>151                                                                                                        | 0.9%<br>0.6%<br>0.9%<br>0.4%<br>0.3%<br>1.7%<br>3.7%<br>10.2%<br>6.6%                                             | 209<br>282<br>272<br>361<br>538<br>582<br>987<br>1,281<br>1,625                                                                                                                         | 1.1%<br>1.5%<br>1.4%<br>1.9%<br>2.8%<br>3.1%<br>5.2%<br>6.7%<br>8.5%                                    | 534<br>710<br>738<br>777<br>999<br>1,346<br>2,552<br>3,162<br>4,643                                                                                                                           | 1.1%<br>1.5%<br>1.5%<br>1.6%<br>2.1%<br>2.8%<br>5.3%<br>6.6%<br>9.7%                                            |
| under \$10,000<br>\$10,000 - \$14,999<br>\$15,000 - \$19,999<br>\$20,000 - \$24,999<br>\$25,000 - \$29,999<br>\$30,000 - \$34,999<br>\$35,000 - \$39,999<br>\$40,000 - \$49,999<br>\$50,000 - \$59,999<br>\$60,000 - \$74,999<br>\$75,000 - \$99,999                                                                                                                                                                                                                                                    | 29<br>20<br>14<br>21<br>10<br>6<br>40<br>85<br>236<br>151<br>365                                                                                                 | 0.9%<br>0.6%<br>0.9%<br>0.4%<br>0.3%<br>1.7%<br>3.7%<br>10.2%<br>6.6%<br>15.8%                                    | 209<br>282<br>272<br>361<br>538<br>582<br>987<br>1,281<br>1,625<br>2,812                                                                                                                | 1.1%<br>1.5%<br>1.4%<br>1.9%<br>2.8%<br>3.1%<br>5.2%<br>6.7%<br>8.5%<br>14.8%                           | 534<br>710<br>738<br>777<br>999<br>1,346<br>2,552<br>3,162<br>4,643<br>7,601                                                                                                                  | 1.1%<br>1.5%<br>1.5%<br>1.6%<br>2.1%<br>2.8%<br>5.3%<br>6.6%<br>9.7%<br>15.8%                                   |
| under \$10,000<br>\$10,000 - \$14,999<br>\$15,000 - \$19,999<br>\$20,000 - \$24,999<br>\$25,000 - \$29,999<br>\$30,000 - \$34,999<br>\$35,000 - \$39,999<br>\$40,000 - \$49,999<br>\$50,000 - \$59,999<br>\$60,000 - \$74,999<br>\$75,000 - \$99,999<br>\$100,000 - \$124,999                                                                                                                                                                                                                           | 29<br>20<br>14<br>21<br>10<br>6<br>40<br>85<br>236<br>151<br>365<br>332                                                                                          | 0.9%<br>0.6%<br>0.9%<br>0.4%<br>0.3%<br>1.7%<br>3.7%<br>10.2%<br>6.6%<br>15.8%<br>14.4%                           | 209<br>282<br>272<br>361<br>538<br>582<br>987<br>1,281<br>1,625<br>2,812<br>2,475                                                                                                       | 1.1%<br>1.5%<br>1.4%<br>1.9%<br>2.8%<br>3.1%<br>5.2%<br>6.7%<br>8.5%<br>14.8%<br>13.0%                  | 534<br>710<br>738<br>777<br>999<br>1,346<br>2,552<br>3,162<br>4,643<br>7,601<br>6,717                                                                                                         | 1.1%<br>1.5%<br>1.5%<br>1.6%<br>2.1%<br>2.8%<br>5.3%<br>6.6%<br>9.7%<br>15.8%<br>14.0%                          |
| under \$10,000<br>\$10,000 - \$14,999<br>\$15,000 - \$19,999<br>\$20,000 - \$24,999<br>\$25,000 - \$29,999<br>\$30,000 - \$34,999<br>\$35,000 - \$39,999<br>\$40,000 - \$49,999<br>\$50,000 - \$59,999<br>\$60,000 - \$74,999<br>\$100,000 - \$124,999<br>\$125,000 - \$124,999                                                                                                                                                                                                                         | 29<br>20<br>14<br>21<br>10<br>6<br>40<br>85<br>236<br>151<br>365<br>332<br>271                                                                                   | 0.9%<br>0.6%<br>0.9%<br>0.4%<br>0.3%<br>1.7%<br>3.7%<br>10.2%<br>6.6%<br>15.8%<br>14.4%<br>11.8%                  | 209<br>282<br>272<br>361<br>538<br>582<br>987<br>1,281<br>1,625<br>2,812<br>2,475<br>1,735                                                                                              | 1.1%<br>1.5%<br>1.4%<br>1.9%<br>2.8%<br>3.1%<br>5.2%<br>6.7%<br>8.5%<br>14.8%<br>13.0%<br>9.1%          | 534<br>710<br>738<br>777<br>999<br>1,346<br>2,552<br>3,162<br>4,643<br>7,601<br>6,717<br>4,501                                                                                                | 1.1%<br>1.5%<br>1.5%<br>1.6%<br>2.1%<br>2.8%<br>5.3%<br>6.6%<br>9.7%<br>15.8%<br>14.0%<br>9.4%                  |
| under \$10,000<br>\$10,000 - \$14,999<br>\$15,000 - \$19,999<br>\$20,000 - \$24,999<br>\$25,000 - \$29,999<br>\$30,000 - \$34,999<br>\$35,000 - \$39,999<br>\$40,000 - \$49,999<br>\$50,000 - \$59,999<br>\$60,000 - \$74,999<br>\$75,000 - \$99,999<br>\$100,000 - \$124,999<br>\$125,000 - \$149,999                                                                                                                                                                                                  | 29<br>20<br>14<br>21<br>10<br>6<br>40<br>85<br>236<br>151<br>365<br>332<br>271<br>412                                                                            | 0.9%<br>0.6%<br>0.9%<br>0.4%<br>0.3%<br>1.7%<br>3.7%<br>10.2%<br>6.6%<br>15.8%<br>14.4%<br>11.8%<br>17.9%         | 209<br>282<br>272<br>361<br>538<br>582<br>987<br>1,281<br>1,625<br>2,812<br>2,475<br>1,735<br>2,772                                                                                     | 1.1%<br>1.5%<br>1.4%<br>1.9%<br>2.8%<br>3.1%<br>5.2%<br>6.7%<br>8.5%<br>14.8%<br>13.0%<br>9.1%<br>14.6% | 534<br>710<br>738<br>777<br>999<br>1,346<br>2,552<br>3,162<br>4,643<br>7,601<br>6,717<br>4,501<br>6,513                                                                                       | 1.1%<br>1.5%<br>1.5%<br>1.6%<br>2.1%<br>2.8%<br>5.3%<br>6.6%<br>9.7%<br>15.8%<br>14.0%<br>9.4%<br>13.6%         |
| under \$10,000<br>\$10,000 - \$14,999<br>\$15,000 - \$19,999<br>\$20,000 - \$24,999<br>\$25,000 - \$29,999<br>\$30,000 - \$34,999<br>\$35,000 - \$39,999<br>\$40,000 - \$49,999<br>\$50,000 - \$59,999<br>\$60,000 - \$74,999<br>\$75,000 - \$99,999<br>\$100,000 - \$124,999<br>\$150,000 - \$149,999<br>\$200,000 - \$249,999                                                                                                                                                                         | 29<br>20<br>14<br>21<br>10<br>6<br>40<br>85<br>236<br>151<br>365<br>332<br>271<br>412<br>121                                                                     | 0.9%<br>0.6%<br>0.9%<br>0.4%<br>0.3%<br>1.7%<br>3.7%<br>10.2%<br>6.6%<br>15.8%<br>14.4%<br>11.8%<br>17.9%<br>5.3% | 209<br>282<br>272<br>361<br>538<br>582<br>987<br>1,281<br>1,625<br>2,812<br>2,475<br>1,735<br>2,772                                                                                     | 1.1% 1.5% 1.4% 1.9% 2.8% 3.1% 5.2% 6.7% 8.5% 14.8% 13.0% 9.1% 14.6% 5.0%                                | 534<br>710<br>738<br>777<br>999<br>1,346<br>2,552<br>3,162<br>4,643<br>7,601<br>6,717<br>4,501<br>6,513<br>2,345                                                                              | 1.1%<br>1.5%<br>1.5%<br>1.6%<br>2.1%<br>2.8%<br>5.3%<br>6.6%<br>9.7%<br>15.8%<br>14.0%<br>9.4%<br>13.6%<br>4.9% |
| under \$10,000<br>\$10,000 - \$14,999<br>\$15,000 - \$19,999<br>\$20,000 - \$24,999<br>\$25,000 - \$29,999<br>\$30,000 - \$34,999<br>\$35,000 - \$39,999<br>\$40,000 - \$49,999<br>\$50,000 - \$59,999<br>\$60,000 - \$74,999<br>\$75,000 - \$99,999<br>\$100,000 - \$124,999<br>\$125,000 - \$149,999<br>\$200,000 - \$249,999<br>\$250,000 and over                                                                                                                                                   | 29<br>20<br>14<br>21<br>10<br>6<br>40<br>85<br>236<br>151<br>365<br>332<br>271<br>412<br>121                                                                     | 0.9%<br>0.6%<br>0.9%<br>0.4%<br>0.3%<br>1.7%<br>3.7%<br>10.2%<br>6.6%<br>15.8%<br>14.4%<br>11.8%<br>17.9%         | 209<br>282<br>272<br>361<br>538<br>582<br>987<br>1,281<br>1,625<br>2,812<br>2,475<br>1,735<br>2,772<br>951<br>1,501                                                                     | 1.1%<br>1.5%<br>1.4%<br>1.9%<br>2.8%<br>3.1%<br>5.2%<br>6.7%<br>8.5%<br>14.8%<br>13.0%<br>9.1%<br>14.6% | 534<br>710<br>738<br>777<br>999<br>1,346<br>2,552<br>3,162<br>4,643<br>7,601<br>6,717<br>4,501<br>6,513<br>2,345<br>3,674                                                                     | 1.1%<br>1.5%<br>1.5%<br>1.6%<br>2.1%<br>2.8%<br>5.3%<br>6.6%<br>9.7%<br>15.8%<br>14.0%<br>9.4%<br>13.6%         |
| under \$10,000<br>\$10,000 - \$14,999<br>\$15,000 - \$19,999<br>\$20,000 - \$24,999<br>\$25,000 - \$29,999<br>\$30,000 - \$34,999<br>\$35,000 - \$39,999<br>\$40,000 - \$49,999<br>\$50,000 - \$59,999<br>\$60,000 - \$74,999<br>\$75,000 - \$99,999<br>\$100,000 - \$124,999<br>\$150,000 - \$199,999<br>\$250,000 and over<br>Aggregate family income (\$mil)                                                                                                                                         | 29<br>20<br>14<br>21<br>10<br>6<br>40<br>85<br>236<br>151<br>365<br>332<br>271<br>412<br>121<br>187<br>\$308.4                                                   | 0.9%<br>0.6%<br>0.9%<br>0.4%<br>0.3%<br>1.7%<br>3.7%<br>10.2%<br>6.6%<br>15.8%<br>14.4%<br>11.8%<br>17.9%<br>5.3% | 209<br>282<br>272<br>361<br>538<br>582<br>987<br>1,281<br>1,625<br>2,812<br>2,475<br>1,735<br>2,772<br>951<br>1,501<br>\$2,296.8                                                        | 1.1% 1.5% 1.4% 1.9% 2.8% 3.1% 5.2% 6.7% 8.5% 14.8% 13.0% 9.1% 14.6% 5.0%                                | 534<br>710<br>738<br>777<br>999<br>1,346<br>2,552<br>3,162<br>4,643<br>7,601<br>6,717<br>4,501<br>6,513<br>2,345<br>3,674<br>\$5,913.2                                                        | 1.1%<br>1.5%<br>1.5%<br>1.6%<br>2.1%<br>2.8%<br>5.3%<br>6.6%<br>9.7%<br>15.8%<br>14.0%<br>9.4%<br>13.6%<br>4.9% |
| under \$10,000<br>\$10,000 - \$14,999<br>\$15,000 - \$19,999<br>\$20,000 - \$24,999<br>\$25,000 - \$29,999<br>\$30,000 - \$34,999<br>\$35,000 - \$39,999<br>\$40,000 - \$49,999<br>\$50,000 - \$59,999<br>\$60,000 - \$74,999<br>\$75,000 - \$99,999<br>\$100,000 - \$124,999<br>\$150,000 - \$149,999<br>\$150,000 - \$149,999<br>\$250,000 and over<br>Aggregate family income (\$mil)<br>Average family income                                                                                       | 29<br>20<br>14<br>21<br>10<br>6<br>40<br>85<br>236<br>151<br>365<br>332<br>271<br>412<br>121<br>187<br>\$308.4<br>\$133,903                                      | 0.9%<br>0.6%<br>0.9%<br>0.4%<br>0.3%<br>1.7%<br>3.7%<br>10.2%<br>6.6%<br>15.8%<br>14.4%<br>11.8%<br>17.9%<br>5.3% | 209<br>282<br>272<br>361<br>538<br>582<br>987<br>1,281<br>1,625<br>2,812<br>2,475<br>1,735<br>2,772<br>951<br>1,501<br>\$2,296.8<br>\$120,771                                           | 1.1% 1.5% 1.4% 1.9% 2.8% 3.1% 5.2% 6.7% 8.5% 14.8% 13.0% 9.1% 14.6% 5.0%                                | 534<br>710<br>738<br>777<br>999<br>1,346<br>2,552<br>3,162<br>4,643<br>7,601<br>6,717<br>4,501<br>6,513<br>2,345<br>3,674<br>\$5,913.2<br>\$123,219                                           | 1.1%<br>1.5%<br>1.5%<br>1.6%<br>2.1%<br>2.8%<br>5.3%<br>6.6%<br>9.7%<br>15.8%<br>14.0%<br>9.4%<br>13.6%<br>4.9% |
| under \$10,000<br>\$10,000 - \$14,999<br>\$15,000 - \$19,999<br>\$20,000 - \$24,999<br>\$25,000 - \$29,999<br>\$30,000 - \$34,999<br>\$35,000 - \$39,999<br>\$40,000 - \$49,999<br>\$50,000 - \$59,999<br>\$60,000 - \$74,999<br>\$75,000 - \$99,999<br>\$100,000 - \$124,999<br>\$150,000 - \$149,999<br>\$150,000 - \$199,999<br>\$250,000 and over<br>Aggregate family income (\$mil)<br>Average family income                                                                                       | 29<br>20<br>14<br>21<br>10<br>6<br>40<br>85<br>236<br>151<br>365<br>332<br>271<br>412<br>121<br>187<br>\$308.4<br>\$133,903<br>\$113,350                         | 0.9%<br>0.6%<br>0.9%<br>0.4%<br>0.3%<br>1.7%<br>3.7%<br>10.2%<br>6.6%<br>15.8%<br>14.4%<br>11.8%<br>17.9%<br>5.3% | 209<br>282<br>272<br>361<br>538<br>582<br>987<br>1,281<br>1,625<br>2,812<br>2,475<br>1,735<br>2,772<br>951<br>1,501<br>\$2,296.8<br>\$120,771<br>\$99,634                               | 1.1% 1.5% 1.4% 1.9% 2.8% 3.1% 5.2% 6.7% 8.5% 14.8% 13.0% 9.1% 14.6% 5.0%                                | 534<br>710<br>738<br>777<br>999<br>1,346<br>2,552<br>3,162<br>4,643<br>7,601<br>6,717<br>4,501<br>6,513<br>2,345<br>3,674<br>\$5,913.2<br>\$123,219<br>\$97,704                               | 1.1%<br>1.5%<br>1.5%<br>1.6%<br>2.1%<br>2.8%<br>5.3%<br>6.6%<br>9.7%<br>15.8%<br>14.0%<br>9.4%<br>13.6%<br>4.9% |
| under \$10,000 \$10,000 - \$14,999 \$15,000 - \$19,999 \$20,000 - \$24,999 \$25,000 - \$29,999 \$30,000 - \$34,999 \$35,000 - \$39,999 \$40,000 - \$49,999 \$50,000 - \$59,999 \$60,000 - \$74,999 \$75,000 - \$99,999 \$100,000 - \$124,999 \$125,000 - \$149,999 \$150,000 - \$149,999 \$150,000 - \$149,999 \$250,000 and over Aggregate family income (\$mil) Average family income Median family income Median family income                                                                       | 29<br>20<br>14<br>21<br>10<br>6<br>40<br>85<br>236<br>151<br>365<br>332<br>271<br>412<br>121<br>187<br>\$308.4<br>\$133,903<br>\$113,350                         | 0.9%<br>0.6%<br>0.9%<br>0.4%<br>0.3%<br>1.7%<br>3.7%<br>10.2%<br>6.6%<br>15.8%<br>14.4%<br>11.8%<br>17.9%<br>5.3% | 209<br>282<br>272<br>361<br>538<br>582<br>987<br>1,281<br>1,625<br>2,812<br>2,475<br>1,735<br>2,772<br>951<br>1,501<br>\$2,296.8<br>\$120,771<br>\$99,634<br><b>10,683</b>              | 1.1% 1.5% 1.4% 1.9% 2.8% 3.1% 5.2% 6.7% 8.5% 14.8% 13.0% 9.1% 14.6% 5.0%                                | 534<br>710<br>738<br>777<br>999<br>1,346<br>2,552<br>3,162<br>4,643<br>7,601<br>6,717<br>4,501<br>6,513<br>2,345<br>3,674<br>\$5,913.2<br>\$123,219<br>\$97,704                               | 1.1%<br>1.5%<br>1.5%<br>1.6%<br>2.1%<br>2.8%<br>5.3%<br>6.6%<br>9.7%<br>15.8%<br>14.0%<br>9.4%<br>13.6%<br>4.9% |
| under \$10,000 \$10,000 - \$14,999 \$15,000 - \$19,999 \$20,000 - \$24,999 \$25,000 - \$29,999 \$30,000 - \$34,999 \$35,000 - \$39,999 \$40,000 - \$49,999 \$50,000 - \$59,999 \$60,000 - \$74,999 \$75,000 - \$99,999 \$100,000 - \$124,999 \$125,000 - \$149,999 \$150,000 - \$149,999 \$150,000 - \$149,999 \$250,000 and over Aggregate family income (\$mil) Average family income Median family income Median family income  Non-Family Income (non-families) Aggregate non-family income (\$mil) | 29<br>20<br>14<br>21<br>10<br>6<br>40<br>85<br>236<br>151<br>365<br>332<br>271<br>412<br>121<br>187<br>\$308.4<br>\$133,903<br>\$113,350<br><b>935</b><br>\$78.0 | 0.9%<br>0.6%<br>0.9%<br>0.4%<br>0.3%<br>1.7%<br>3.7%<br>10.2%<br>6.6%<br>15.8%<br>14.4%<br>11.8%<br>17.9%<br>5.3% | 209<br>282<br>272<br>361<br>538<br>582<br>987<br>1,281<br>1,625<br>2,812<br>2,475<br>1,735<br>2,772<br>951<br>1,501<br>\$2,296.8<br>\$120,771<br>\$99,634<br><b>10,683</b><br>\$1,083.3 | 1.1% 1.5% 1.4% 1.9% 2.8% 3.1% 5.2% 6.7% 8.5% 14.8% 13.0% 9.1% 14.6% 5.0%                                | 534<br>710<br>738<br>777<br>999<br>1,346<br>2,552<br>3,162<br>4,643<br>7,601<br>6,717<br>4,501<br>6,513<br>2,345<br>3,674<br>\$5,913.2<br>\$123,219<br>\$97,704<br><b>25,303</b><br>\$2,212.5 | 1.1%<br>1.5%<br>1.5%<br>1.6%<br>2.1%<br>2.8%<br>5.3%<br>6.6%<br>9.7%<br>15.8%<br>14.0%<br>9.4%<br>13.6%<br>4.9% |
| under \$10,000 \$10,000 - \$14,999 \$15,000 - \$19,999 \$20,000 - \$24,999 \$25,000 - \$29,999 \$30,000 - \$34,999 \$35,000 - \$39,999 \$40,000 - \$49,999 \$50,000 - \$59,999 \$60,000 - \$74,999 \$75,000 - \$99,999 \$100,000 - \$124,999 \$125,000 - \$149,999 \$150,000 - \$149,999 \$150,000 - \$149,999 \$250,000 and over Aggregate family income (\$mil) Average family income Median family income Median family income                                                                       | 29<br>20<br>14<br>21<br>10<br>6<br>40<br>85<br>236<br>151<br>365<br>332<br>271<br>412<br>121<br>187<br>\$308.4<br>\$133,903<br>\$113,350                         | 0.9%<br>0.6%<br>0.9%<br>0.4%<br>0.3%<br>1.7%<br>3.7%<br>10.2%<br>6.6%<br>15.8%<br>14.4%<br>11.8%<br>17.9%<br>5.3% | 209<br>282<br>272<br>361<br>538<br>582<br>987<br>1,281<br>1,625<br>2,812<br>2,475<br>1,735<br>2,772<br>951<br>1,501<br>\$2,296.8<br>\$120,771<br>\$99,634<br><b>10,683</b>              | 1.1% 1.5% 1.4% 1.9% 2.8% 3.1% 5.2% 6.7% 8.5% 14.8% 13.0% 9.1% 14.6% 5.0%                                | 534<br>710<br>738<br>777<br>999<br>1,346<br>2,552<br>3,162<br>4,643<br>7,601<br>6,717<br>4,501<br>6,513<br>2,345<br>3,674<br>\$5,913.2<br>\$123,219<br>\$97,704                               | 1.1%<br>1.5%<br>1.5%<br>1.6%<br>2.1%<br>2.8%<br>5.3%<br>6.6%<br>9.7%<br>15.8%<br>14.0%<br>9.4%<br>13.6%<br>4.9% |