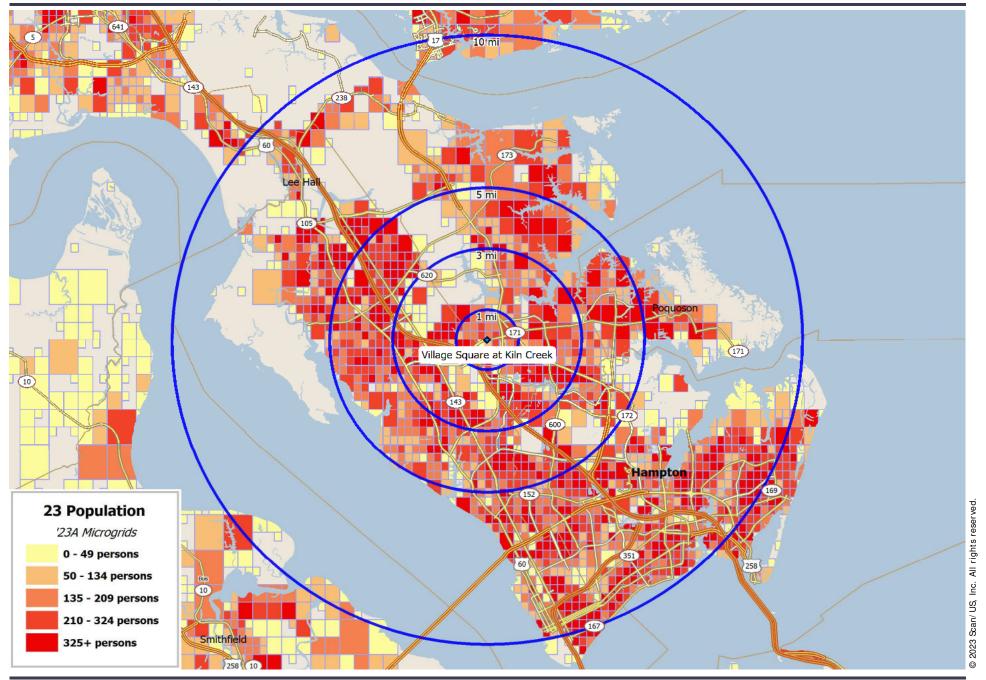

# Yorktown, VA: 2023 Population

DemographicReports.com (949)365-0125

09/17/2023