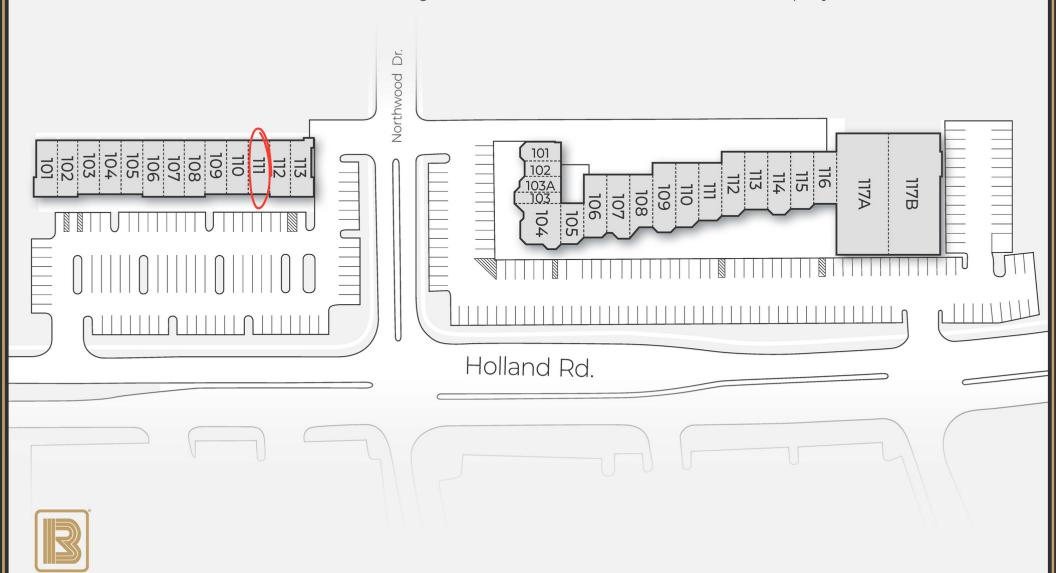

## Why Choose Auburn Place Shoppes?

3497 & 3501 Holland Rd. Virginia Beach, VA 23452

Size:

**42,709** SF

Building 1 - 28,732 SF

Building 2 - 13, 977 SF

Parking:

Building 1 - 106 Spaces

Building 2 - 155 Spaces

Rental Rate:

Contact Agent

Estimated CAM, Taxes & Insurance:

\$3.76 / SF

Space Available:

Unit 111 1,047 SF

**Broker Contact:** 

## **Building 1**

3497 Holland Road

| Suite # | Tenant              |
|---------|---------------------|
| 101-102 | May's Parlor        |
| 103     | Kirsy's Hair Studio |
| 104     | Boba Chef           |
| 105-109 | Gaungdong Taste     |
| 110     | Elle Madison Salon  |
| 111     | AVAILABLE 1,047     |
| 112-113 | Gentle Dental Care  |

## Building 2

3501 Holland Road

|    | Suite #   | Tenant                         |
|----|-----------|--------------------------------|
| 10 | 01 - 103A | Angie's Bakery                 |
|    | 103       | Wing's Go 2                    |
|    | 104-105   | Domino's Pizza                 |
|    | 106-107   | A &M Tobacco                   |
|    | 108       | Beauty Seasons                 |
|    | 109       | The Hemp Spectrum              |
|    | 110       | Healthy Massage                |
|    | 111       | Hong Kong House                |
|    | 112-114   | Mom's Kitchen                  |
| 3  | 115-116   | S <mark>candals Loung</mark> e |
| 4  | 117A      | Pole Palace                    |
|    | 117B      | NAPA Auto Parts                |