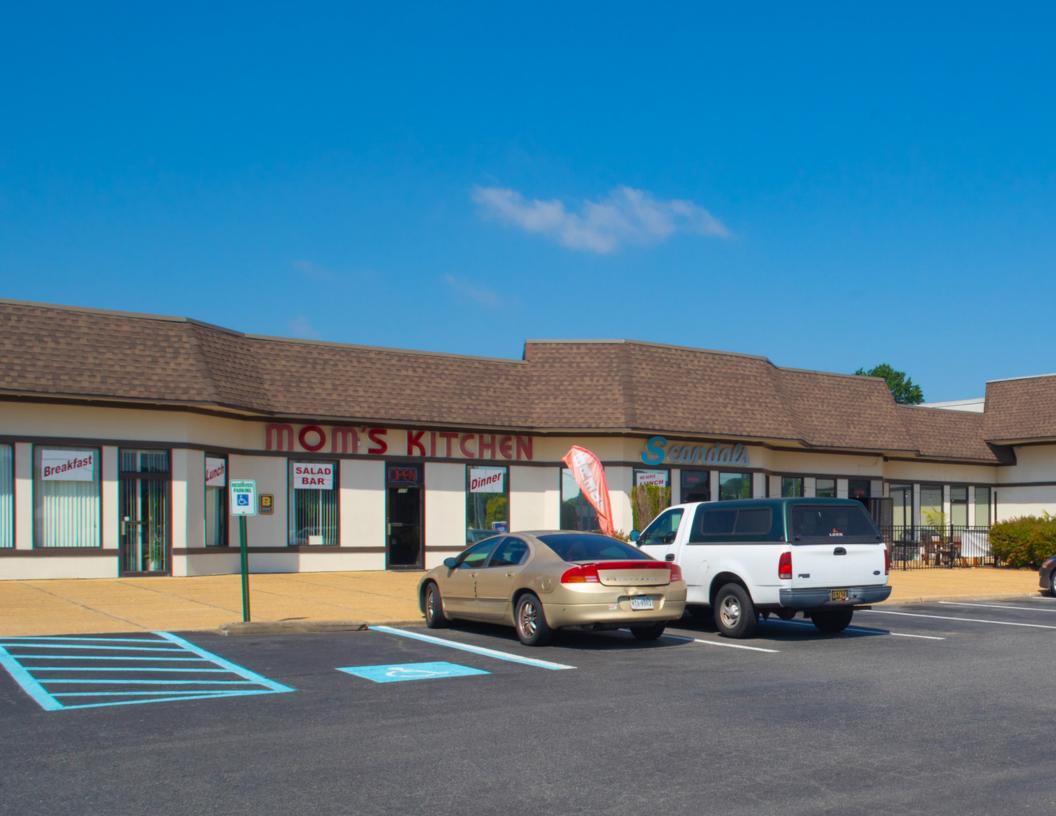

## Building 2

3501 Holland Road

|    | Suite #   | Tenant                         |
|----|-----------|--------------------------------|
| 10 | 01 - 103A | Angie's Bakery                 |
|    | 103       | Wing's Go 2                    |
|    | 104-105   | Domino's Pizza                 |
|    | 106-107   | A &M Tobacco                   |
|    | 108       | Beauty Seasons                 |
|    | 109       | The Hemp Spectrum              |
|    | 110       | Healthy Massage                |
|    | 111       | Hong Kong House                |
|    | 112-114   | Mom's Kitchen                  |
| 3  | 115-116   | S <mark>candals Loung</mark> e |
| 4  | 117A      | Pole Palace                    |
|    | 117B      | NAPA Auto Parts                |