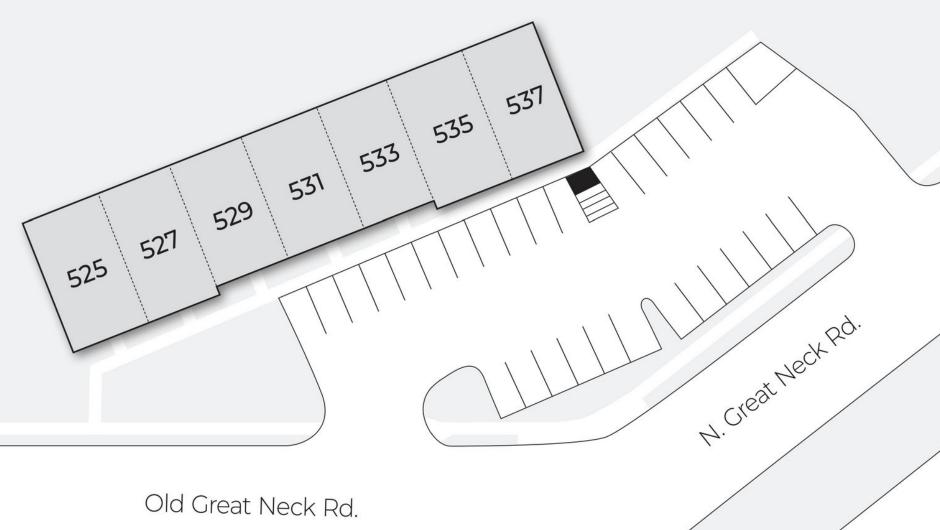

## Why Choose Great Neck Professional Center?

Center Location: 525-537 Old Great Neck Road Virginia Beach, VA 23454

Size:

6,576 Square Feet

Parking:

29 Spaces

Rental Rate:

Price Negotiable, Triple Net

## **Tenants**

| SUITE#  | TENANT                                         |
|---------|------------------------------------------------|
| 525     | Waterman Family Dentistry                      |
| 527-529 | Green Leaf & Pebble Tea Spa                    |
| 531     | Bay Area Title                                 |
| 533     | Hands with Heart & Natural Health Alternatives |
| 535-537 | Jarrett Chiropractic                           |