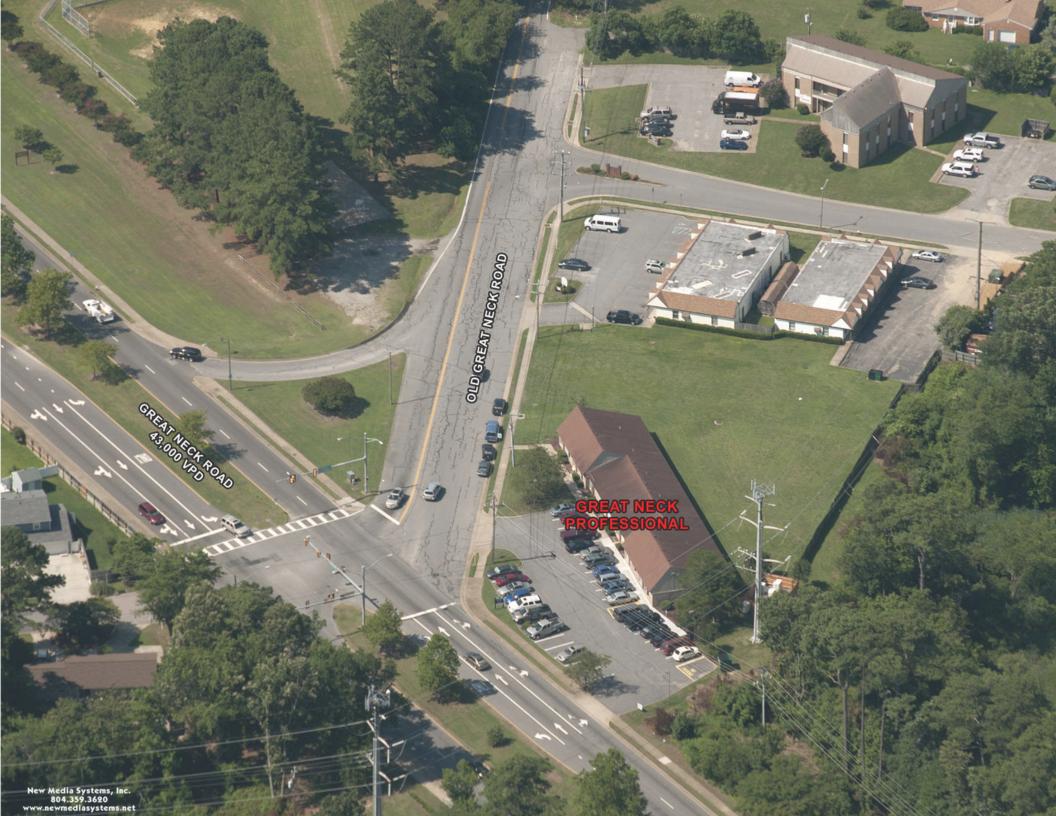

## Why Choose Great Neck Professional Center?

Center Location: 525-537 Old Great Neck Road Virginia Beach, VA 23454

Size:

6,576 Square Feet

Parking:

29 Spaces

Rental Rate:

Price Negotiable, Triple Net

# **Great Neck Professional Center**

525-537 Great Neck Rd. · Virginia Beach, VA 23454 · www.TheBreedenCompany.com