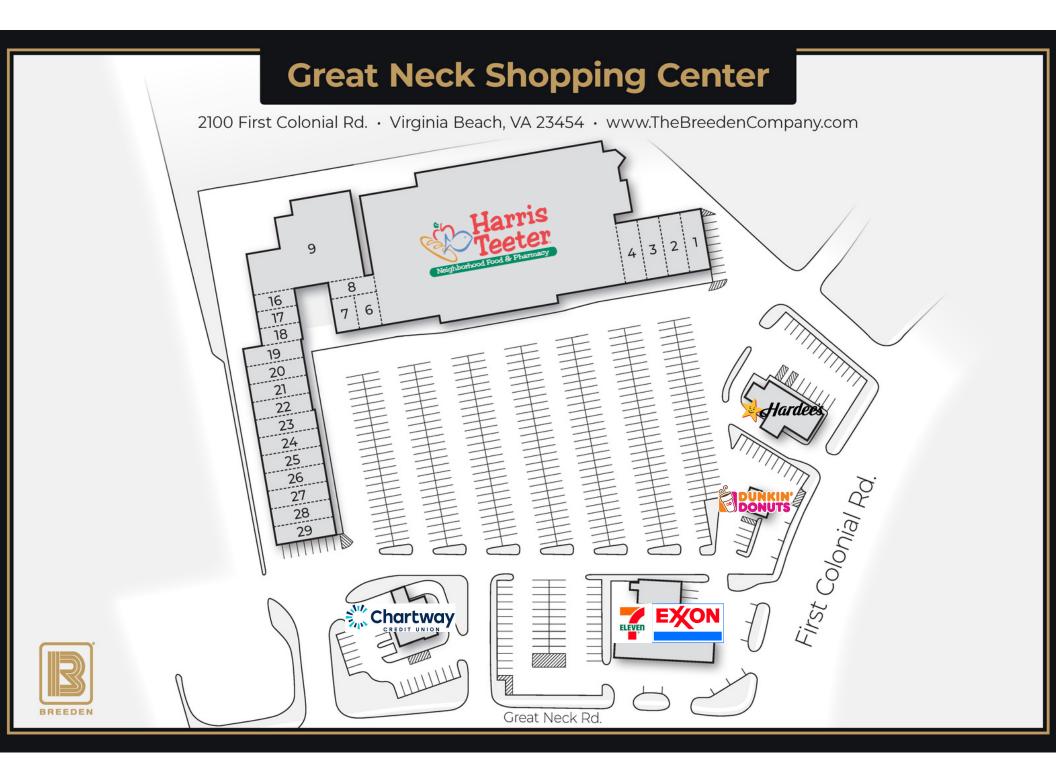

#### Leasing

Center Location: Corner of Great Neck Rd. & First Colonial Rd. Virginia Beach, VA 23454

Size: 94,687 Square Feet

Parking: 440 Spaces

Rental Rate: Price Negotiable, Triple Net

Estimated CAM, Tax & Insurance: \$3.74 / SF

Space Available : Fully Leased

Broker Contact: Claudine Usonis (757) 486.1000

**Major Tenents** 

Great Clips<sup>®</sup>

IT'S GONNA BE GREAT®

Outparcels

Hardee's

#### Great Neck Square Shopping Center Tenants

SUITE# TENANT

- 1-3 Y-Not Delicatessen
  - 4 Atkinson Reality
- 5 Harris Teeter
- 6-8 Sunshine and Sweet Pea's
- 9-15 Virginia Beach Physical Therapy and Wellness
- 16-21 The Art of Dentistry
  - No Rootz Hair Color & Spa 22
  - 23 Barritt's Books
  - 24 Beach Kabob House
  - 25 Great Nails
  - 26 Great Clips
- 27-29 Plaza Azteca