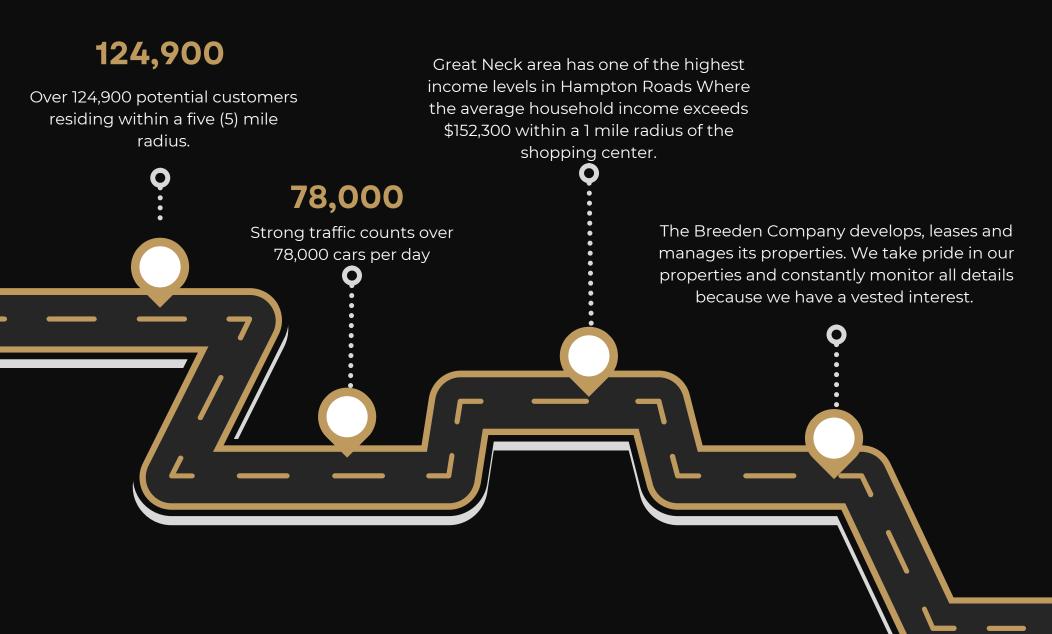

## Why Choose Great Neck Shopping Center?

### WHY CHOOSE A BREEDEN COMMERCIAL SPACE?

Nationally recognized, with more than 60 years of expertise in every facet of the industry, The Breeden Company is a real estate development company that boasts a portfolio of over 2 million square feet of retail and office that have been designed, developed and managed. We are a collective driven by client relationships. We believe in providing innovative CRE solutions that meet and exceed our clients' needs.

Breeden Realty is is the 9th largest CRE firm in Virginia (Virginia Business, October 2022).