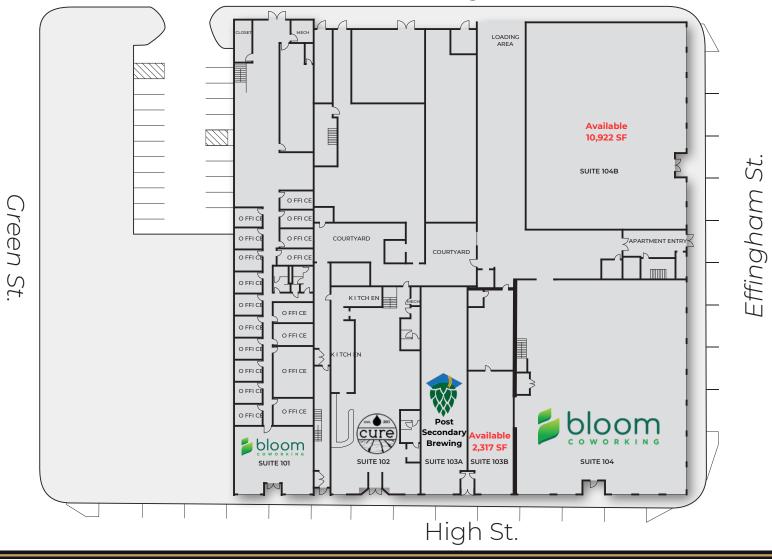

## Why Choose Montgomery Square Shoppes?

Montgomery Square Shoppes 1725 High Street Portsmouth, VA 23704

Size:

43,816 SF

Parking:

Street Parking & Public Parking Lot

Rental Rate:

Price Negotiable

Space Available:

Unit 103B 2,317 SF

Unit 104B 10,922 SF

Broker Contact Mark Pendleton (757) 486.1000