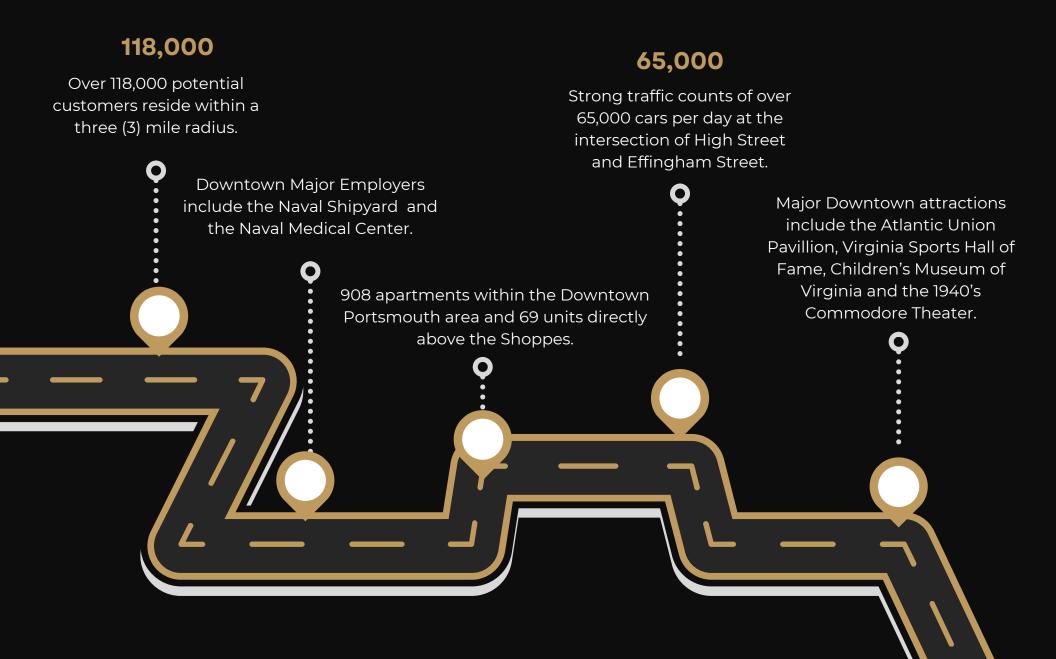

## Why Choose Montgomery Square Shoppes?

Montgomery Square Shoppes 1725 High Street Portsmouth, VA 23704

Size:

43,816 SF

Parking:

Street Parking & Public Parking Lot

Rental Rate:

Price Negotiable

Space Available:

Unit 103B 2,317 SF

Unit 104B 10,922 SF

Broker Contact Mark Pendleton (757) 486.1000