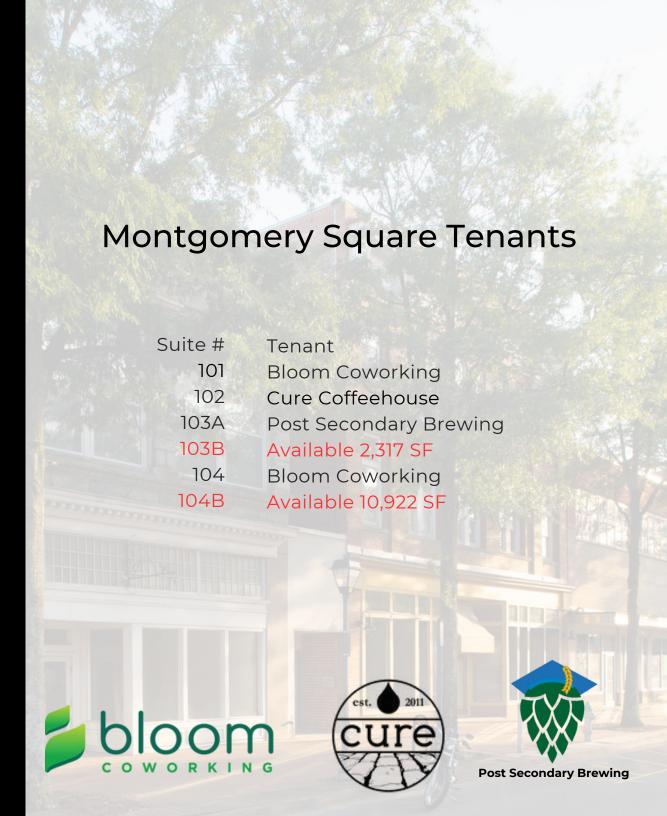

Space Available:

Unit 103B 2,317 SF

Unit 104B 10,922 SF

Broker Contact Mark Pendleton (757) 486.1000