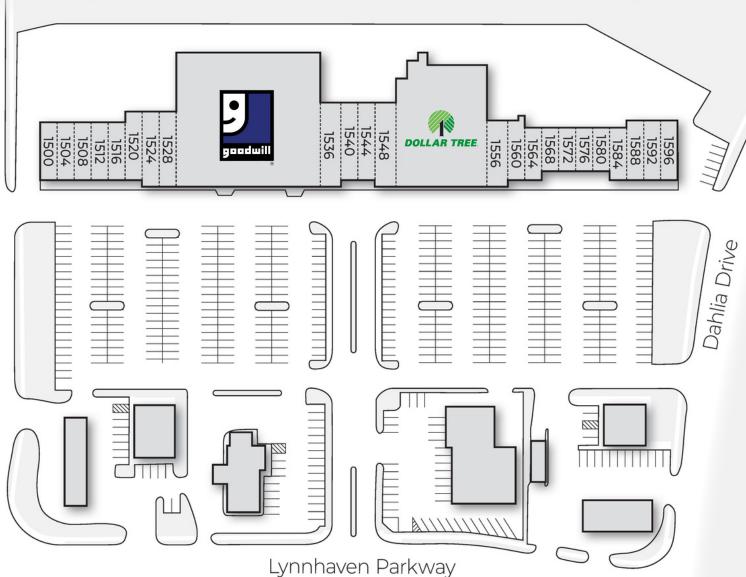

### **Parkway Shopping Center**

|               | SUITE#    | Tenant                 |
|---------------|-----------|------------------------|
| O RULLAR TREE |           |                        |
|               | 1500-1504 | Planet Nails           |
|               | 1508-1512 | lhaw-lhaw              |
|               | 1516-1528 | Abbey Animal Hospital  |
|               | 1532      | Goodwill               |
|               | 1536      | Wash King Laundry      |
|               | 1540      | Oriental Spa           |
|               | 1544-1548 | Nicks Oriental Grocery |
|               | 1552      | Dollar Tree            |
|               | 1556      | Kung Fu Tea            |
|               | 1560      | The Bake Factory       |
|               | 1564      | Pizza Hut              |
|               | 1568-1572 | Tae Kwon Do Champions  |
|               | 1576-1592 | Inland Reef            |
|               | 1596      | Captain K Seafood      |