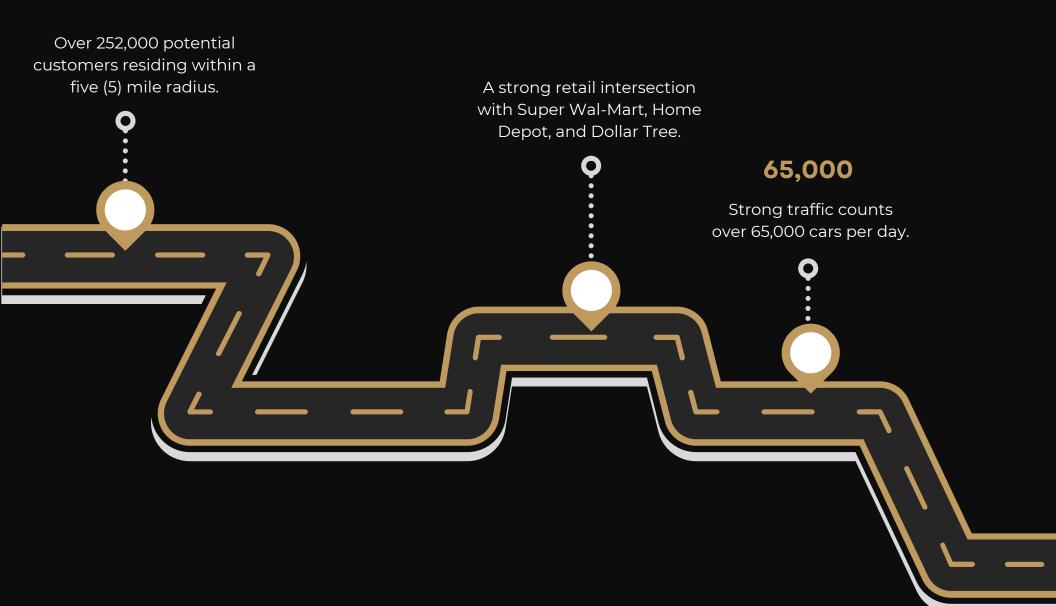

## Why Choose Parkway Shopping Center?

252,000

Center Location: 1949 Lynnhaven Parkway Virginia Beach, VA 23453

Size:

64,820 Square Feet

Parking:

**337** Spaces

Rental Rate: