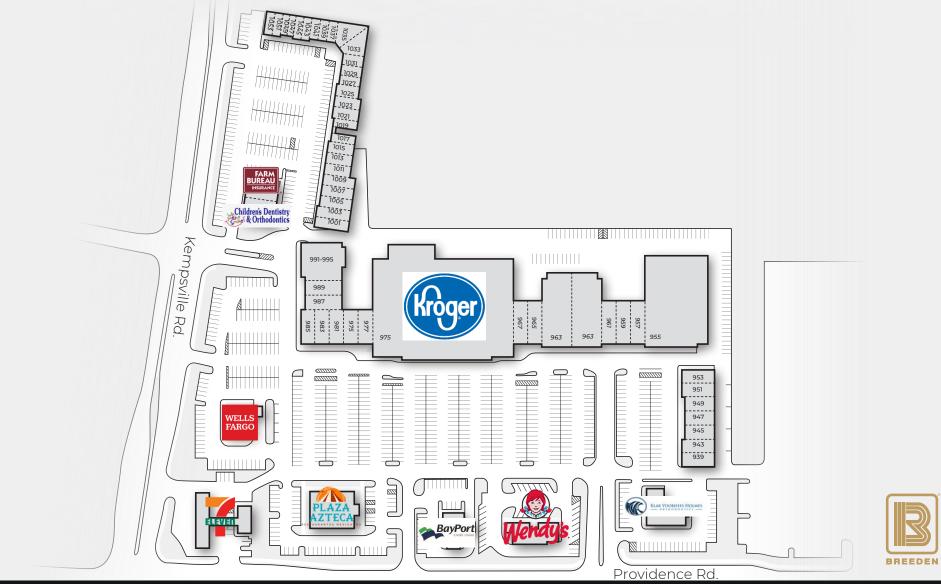

# Suite #Tenant1053-1049Rock Ink N Roll Tattoo1047Bodhi Chiropractic1045June Alterations1043Coastal Vitamin & Herbs1041Crafters Nook1039-1033Providence Square Vet

- 1031 Amazing Sculptz1029-1025 45 Elite1023 Blue Ribbon Pet Grooming1021 Classic Diner
  - 1019 Crew Cuts Barber Shop1017 Next Level Beauty
- 1015-1013 Signatures of Style 1011 Salad Master
- 1009-1007 Kempsville Pawn Shop
- 1005 Virginia Symphony Orchestra1003-1001 Hyderabad Biryani House

| Suite # | Tenant                           |
|---------|----------------------------------|
|         |                                  |
| 991-995 | Surf Rider                       |
| 989     | Kappo Nara Raman                 |
| 987     | Ninja Tea                        |
| 985     | The Skinny Dip Frozen Yogurt Bar |
| 983-981 | Dollar Bank                      |
| 979     | China Cafe                       |
| 977     | Jenny's Nails                    |
| 975     | Kroger                           |
| 967     | One Main Financial               |
| 965     | Philly Pretzels                  |
| 963A    | Tropical Fish by Jungle Aquatics |
| 963B    | Long and Foster                  |
| 961     | Smith Books                      |
| 957-959 | Virginia ABC Store               |
| 955     | Restore by Habitat for Humanity  |

## Suite # Tenant

- 953 Subway
- 951 Birdland Music
- 949 Manivahn's Hair Salon
- 947 Tidewater Skate Shop
- 945 DanzStar
- 943-939 Brick House Diner

## **Outparcel Tenants**

Farm Bureau Insurance Children's Dentistry & Orthodontics Wells Fargo 7-Eleven Plaza Azteca Bayport Credit Union Wendy's Klar Voorhees Holmes Orthodontics