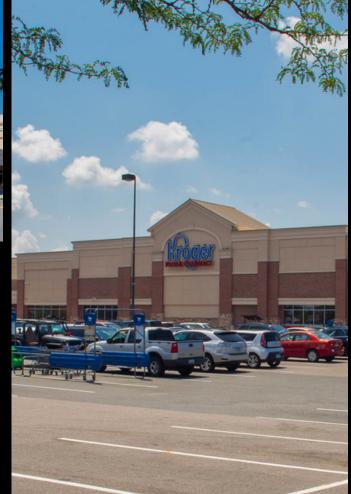

Providence Square Shopping Center has one of the top grossing Kroger Supermarkets in the area and it anchors this vibrant center. Ben

| Suite # | Tenant                           |
|---------|----------------------------------|
|         |                                  |
| 991-995 | Surf Rider                       |
| 989     | Kappo Nara Raman                 |
| 987     | Ninja Tea                        |
| 985     | The Skinny Dip Frozen Yogurt Bar |
| 983-981 | Dollar Bank                      |
| 979     | China Cafe                       |
| 977     | Jenny's Nails                    |
| 975     | Kroger                           |
| 967     | One Main Financial               |
| 965     | Philly Pretzels                  |
| 963A    | Tropical Fish by Jungle Aquatics |
| 963B    | Long and Foster                  |
| 961     | Smith Books                      |
| 957-959 | Virginia ABC Store               |
| 955     | Restore by Habitat for Humanity  |