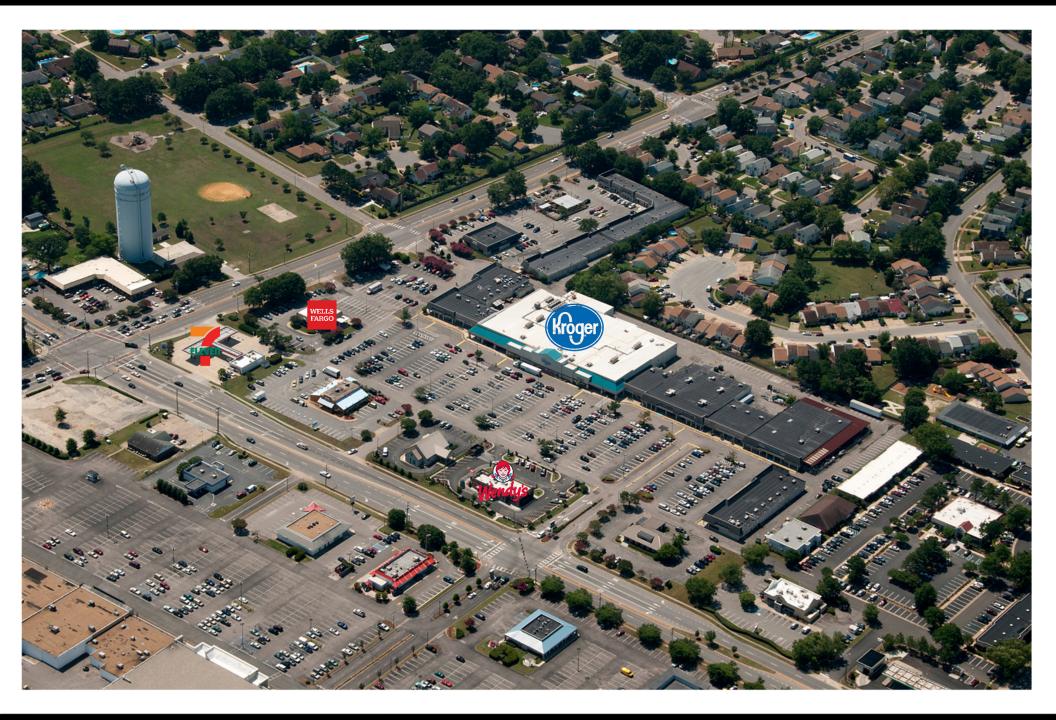

## **Get Noticed**

Benefit from high traffic counts exceeding 61,000 cars daily.

Center Location: The corner of Kempsville Rd. & Providence Rd. Virginia Beach, VA 23464

**Size:** 144,879 SF

Parking: 995 Spaces