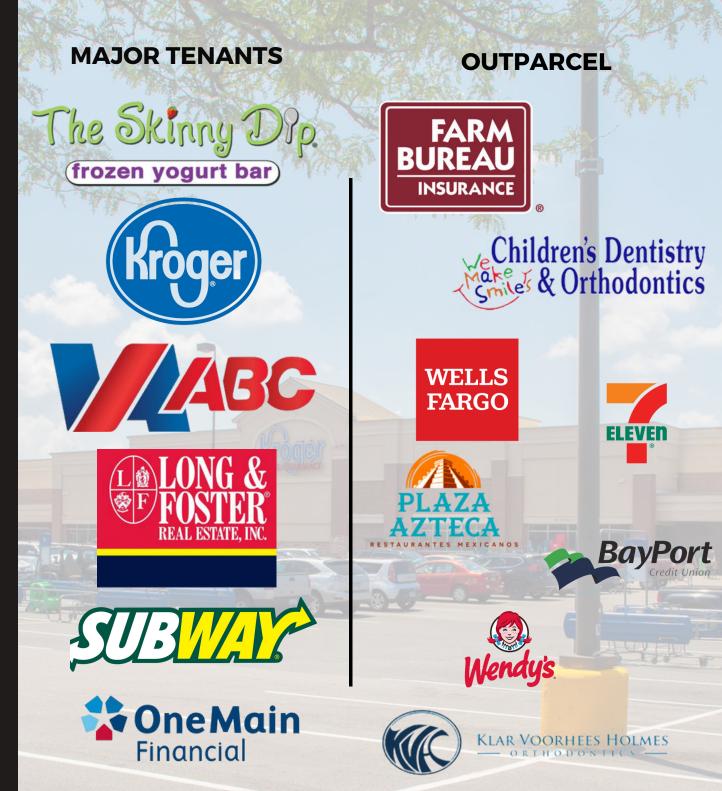

## 316,000

Over 316,000 potential customers reside within a 5-mile radius Incredible customer draw from our diverse tenant mix such as Long and Foster, Subway, Blue Ribbon Pet Grooming, Virginia ABC Store and the local favorite, The Skinny Dip.

Providence Square Shopping Center has one of the top grossing Kroger Supermarkets in the area and it anchors this vibrant center. Ben

| Suite # | Tenant                           |
|---------|----------------------------------|
|         |                                  |
| 991-995 | Surf Rider                       |
| 989     | Kappo Nara Raman                 |
| 987     | Ninja Tea                        |
| 985     | The Skinny Dip Frozen Yogurt Bar |
| 983-981 | Dollar Bank                      |
| 979     | China Cafe                       |
| 977     | Jenny's Nails                    |
| 975     | Kroger                           |
| 967     | One Main Financial               |
| 965     | Philly Pretzels                  |
| 963A    | Tropical Fish by Jungle Aquatics |
| 963B    | Long and Foster                  |
| 961     | Smith Books                      |
| 957-959 | Virginia ABC Store               |
| 955     | Restore by Habitat for Humanity  |

## Suite # Tenant

- 953 Subway
- 951 Birdland Music
- 949 Manivahn's Hair Salon
- 947 Tidewater Skate Shop
- 945 DanzStar
- 943-939 Brick House Diner

## **Outparcel Tenants**

Farm Bureau Insurance Children's Dentistry & Orthodontics Wells Fargo 7-Eleven Plaza Azteca Bayport Credit Union Wendy's Klar Voorhees Holmes Orthodontics