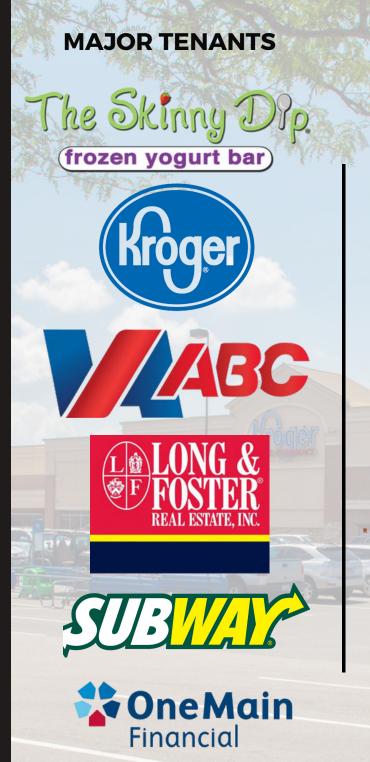

# Why Choose Providence Square Shopping Center?

316,000

Over 316,000 potential customers reside within a 5-mile radius

Incredible customer draw from our diverse tenant mix such as Long and Foster, Subway, Blue Ribbon Pet Grooming, Virginia ABC Store and the local favorite, The Skinny Dip.

## Providence Square Shopping Center

| Suite #   | Tenant                      | Suite # | Tenant                           | Suite #                  | Tenant                   |
|-----------|-----------------------------|---------|----------------------------------|--------------------------|--------------------------|
| 1053-1049 | Rock Ink N Roll Tattoo      | 991-995 | Surf Rider                       | 953                      | Subway                   |
| 1047      | Bodhi Chiropractic          | 989     | Kappo Nara Raman                 | 951                      | Birdland Music           |
| 1045      | June Alterations            | 987     | Ninja Tea                        | 949                      | Manivahn's Hair Salon    |
| 1043      | Coastal Vitamin & Herbs     | 985     | The Skinny Dip Frozen Yogurt Bar | 947                      | Tidewater Skate Shop     |
| 1041      | Crafters Nook               | 983-981 | Dollar Bank                      | 945                      | DanzStar                 |
| 1039-1033 | Providence Square Vet       | 979     | China Cafe                       | 943-939                  | Brick House Diner        |
| 1031      | Amazing Sculptz             | 977     | Jenny's Nails                    |                          |                          |
| 1029-1025 | 45 Elite                    | 975     | Kroger                           |                          |                          |
| 1023      | Blue Ribbon Pet Grooming    | 967     | One Main Financial               | <u>Outparcel Tenants</u> |                          |
| 1021      | Classic Diner               | 965     | Philly Pretzels                  | Farm Bureau Insurance    |                          |
| 1019      | Crew Cuts Barber Shop       | 963A    | Tropical Fish by Jungle Aquatics | Children's               | Dentistry & Orthodontics |
| 1017      | Next Level Beauty           | 963B    | Long and Foster                  | Wells Farg               | 0                        |
| 1015-1013 | Signatures of Style         | 961     | Smith Books                      | 7-Eleven                 |                          |
| 1011      | Salad Master                | 957-959 | Virginia ABC Store               | Plaza Azte               | C3                       |
| 1009-1007 | Kempsville Pawn Shop        | 955     | Restore by Habitat for Humanity  | 2                        |                          |
| 1005      | Virginia Symphony Orchestra |         | MANAGED BY THE BREEDEN COMPANY   | Name of the Owner, where | redit Union              |
| 1003-1001 | Hyderabad Biryani House     |         | THE BREEDEN COMPANY              | Wendy's                  |                          |
|           |                             |         |                                  | Klar Voorh               | ees Holmes Orthodontics  |
|           |                             |         |                                  |                          |                          |