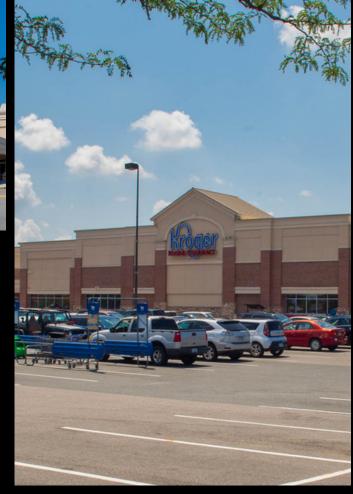

# Why Choose Providence Square Shopping Center?

316,000

Over 316,000 potential customers reside within a 5-mile radius

Incredible customer draw from our diverse tenant mix such as Long and Foster, Subway, Blue Ribbon Pet Grooming, Virginia ABC Store and the local favorite, The Skinny Dip.

## Providence Square Shopping Center

| Suite #   | Tenant                      | Suite # | Tenant                           | Suite #                  | Tenant                   |
|-----------|-----------------------------|---------|----------------------------------|--------------------------|--------------------------|
| 1053-1049 | Rock Ink N Roll Tattoo      | 991-995 | Surf Rider                       | 953                      | Subway                   |
| 1047      | Bodhi Chiropractic          | 989     | Kappo Nara Raman                 | 951                      | Birdland Music           |
| 1045      | June Alterations            | 987     | Ninja Tea                        | 949                      | Manivahn's Hair Salon    |
| 1043      | Coastal Vitamin & Herbs     | 985     | The Skinny Dip Frozen Yogurt Bar | 947                      | Tidewater Skate Shop     |
| 1041      | Crafters Nook               | 983-981 | Dollar Bank                      | 945                      | DanzStar                 |
| 1039-1033 | Providence Square Vet       | 979     | China Cafe                       | 943-939                  | Brick House Diner        |
| 1031      | Amazing Sculptz             | 977     | Jenny's Nails                    |                          |                          |
| 1029-1025 | 45 Elite                    | 975     | Kroger                           |                          |                          |
| 1023      | Blue Ribbon Pet Grooming    | 967     | One Main Financial               | <u>Outparcel Tenants</u> |                          |
| 1021      | Classic Diner               | 965     | Philly Pretzels                  | Farm Bureau Insurance    |                          |
| 1019      | Crew Cuts Barber Shop       | 963A    | Tropical Fish by Jungle Aquatics | Children's               | Dentistry & Orthodontics |
| 1017      | Next Level Beauty           | 963B    | Long and Foster                  | Wells Farg               | 0                        |
| 1015-1013 | Signatures of Style         | 961     | Smith Books                      | 7-Eleven                 |                          |
| 1011      | Salad Master                | 957-959 | Virginia ABC Store               | Plaza Azte               | C3                       |
| 1009-1007 | Kempsville Pawn Shop        | 955     | Restore by Habitat for Humanity  | 2                        |                          |
| 1005      | Virginia Symphony Orchestra |         | MANAGED BY THE BREEDEN COMPANY   | Name of the Owner, where | redit Union              |
| 1003-1001 | Hyderabad Biryani House     |         | THE BREEDEN COMPANY              | Wendy's                  |                          |
|           |                             |         |                                  | Klar Voorh               | ees Holmes Orthodontics  |
|           |                             |         |                                  |                          |                          |