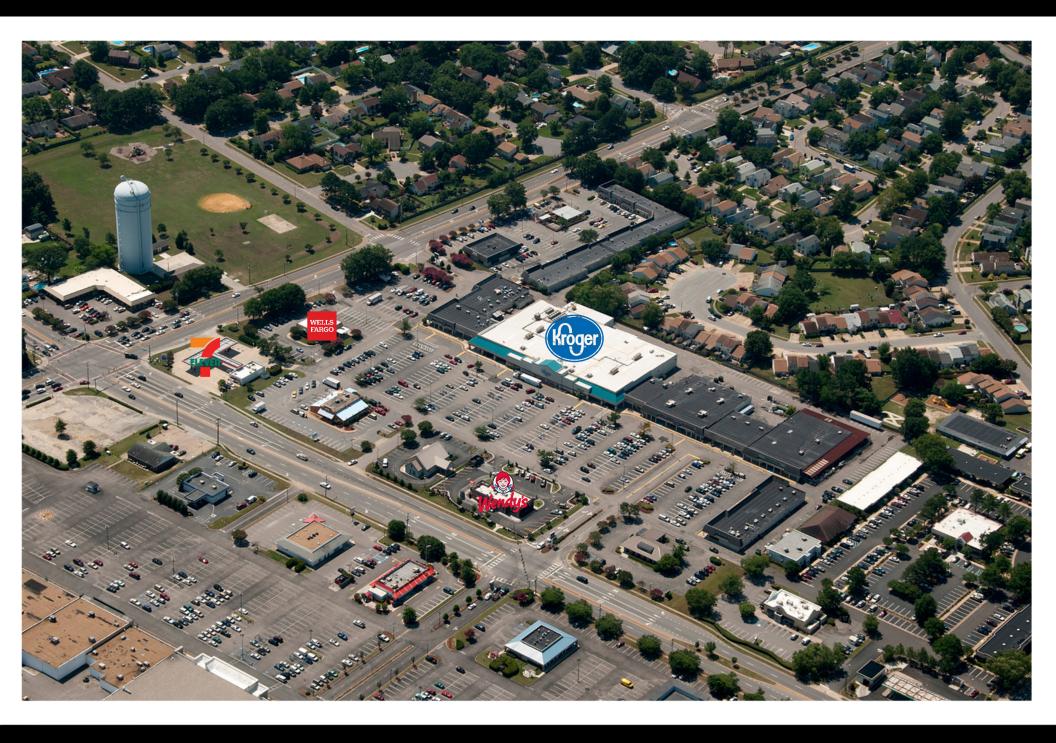

Center Location:

The corner of Kempsville Rd. & Providence Rd. Virginia Beach, VA 23464

Size:

144,879 SF

Parking: 995 Spaces

Rental Rate: Contact Agent

Estimated CAM, Taxes & Insurance: \$2.75

Space Available: Unit 1007 1,140 SF Available 3/1/2024

### **Providence Square Shopping Center**

1047 Kempsville Rd. · Virginia Beach, VA 23464 · www.TheBreedenCompany.com