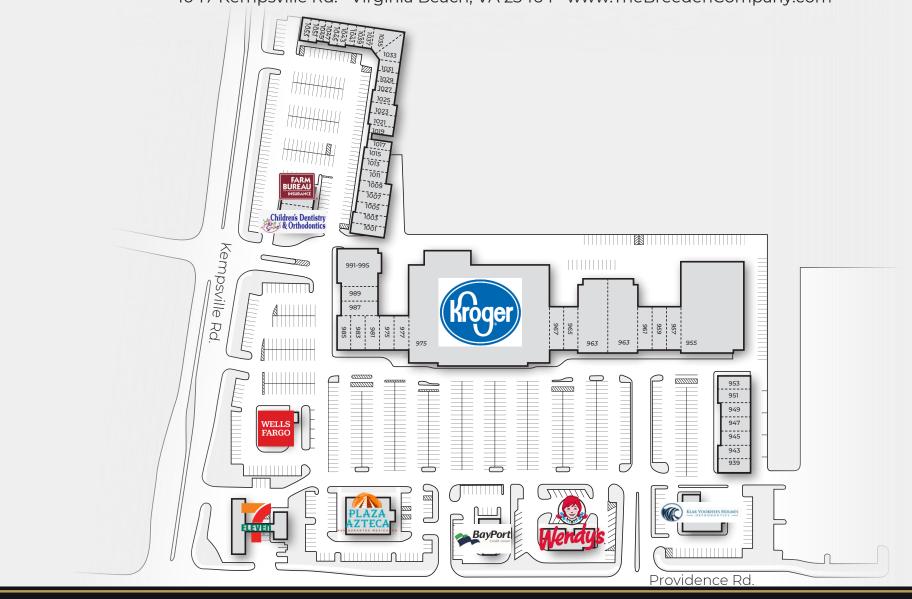

## Providence Square Shopping Center

| Suite #   | Tenant                      | Suite # | Tenant                           | Suite #                  | Tenant                   |
|-----------|-----------------------------|---------|----------------------------------|--------------------------|--------------------------|
| 1053-1049 | Rock Ink N Roll Tattoo      | 991-995 | Surf Rider                       | 953                      | Subway                   |
| 1047      | Bodhi Chiropractic          | 989     | Kappo Nara Raman                 | 951                      | Birdland Music           |
| 1045      | June Alterations            | 987     | Ninja Tea                        | 949                      | Manivahn's Hair Salon    |
| 1043      | Coastal Vitamin & Herbs     | 985     | The Skinny Dip Frozen Yogurt Bar | 947                      | Tidewater Skate Shop     |
| 1041      | Crafters Nook               | 983-981 | Dollar Bank                      | 945                      | DanzStar                 |
| 1039-1033 | Providence Square Vet       | 979     | China Cafe                       | 943-939                  | Brick House Diner        |
| 1031      | Amazing Sculptz             | 977     | Jenny's Nails                    |                          |                          |
| 1029-1025 | 45 Elite                    | 975     | Kroger                           |                          |                          |
| 1023      | Blue Ribbon Pet Grooming    | 967     | One Main Financial               | <u>Outparcel Tenants</u> |                          |
| 1021      | Classic Diner               | 965     | Philly Pretzels                  | Farm Bureau Insurance    |                          |
| 1019      | Crew Cuts Barber Shop       | 963A    | Tropical Fish by Jungle Aquatics | Children's               | Dentistry & Orthodontics |
| 1017      | Next Level Beauty           | 963B    | Long and Foster                  | Wells Farg               | 0                        |
| 1015-1013 | Signatures of Style         | 961     | Smith Books                      | 7-Eleven                 |                          |
| 1011      | Salad Master                | 957-959 | Virginia ABC Store               | Plaza Azte               | C3                       |
| 1009-1007 | Kempsville Pawn Shop        | 955     | Restore by Habitat for Humanity  | 2                        |                          |
| 1005      | Virginia Symphony Orchestra |         | MANAGED BY THE BREEDEN COMPANY   | Name of the Owner, where | redit Union              |
| 1003-1001 | Hyderabad Biryani House     |         | THE BREEDEN COMPANY              | Wendy's                  |                          |
|           |                             |         |                                  | Klar Voorh               | ees Holmes Orthodontics  |
|           |                             |         |                                  |                          |                          |