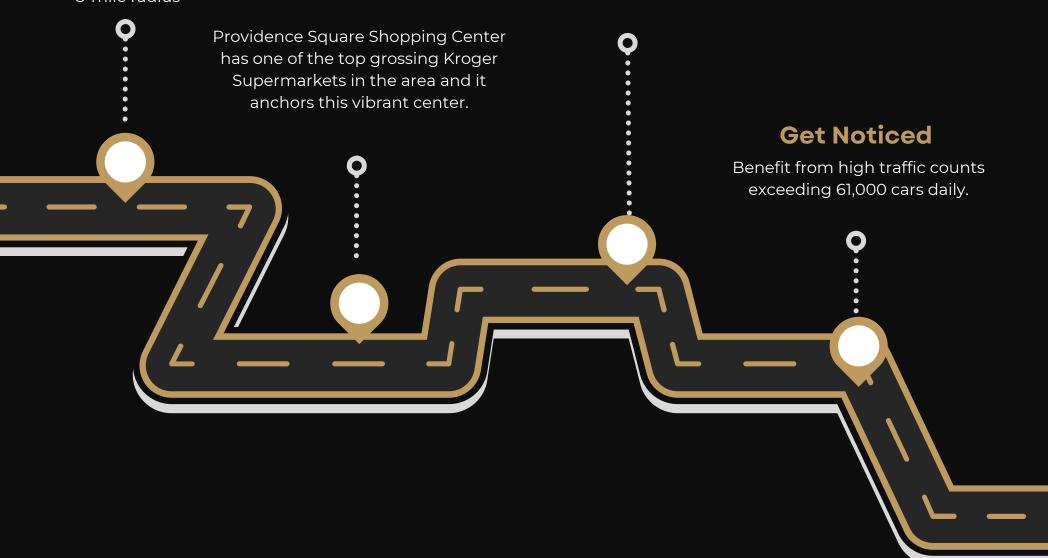

# Why Choose Providence Square Shopping Center?

316,000

Over 316,000 potential customers reside within a 5-mile radius

Incredible customer draw from our diverse tenant mix such as Long and Foster, Subway, Blue Ribbon Pet Grooming, Virginia ABC Store and the local favorite, The Skinny Dip.