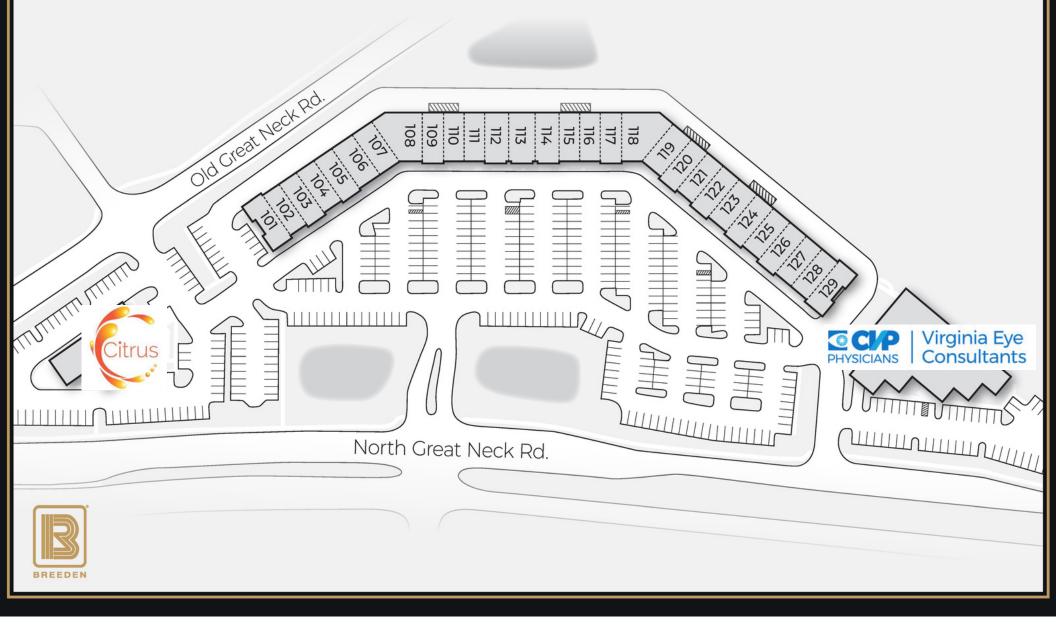

Space Available: Suite 123 1,220 SF (Available 7/1/24)

Broker Contact: Claudine Usonis (757) 486.1000

## **Renaissance Place**

| Suite # | Tenant                                     |
|---------|--------------------------------------------|
| 101-102 | Tropical Smoothie Cafe                     |
| 103     | Nail Pro                                   |
| 104-105 | El Mexsal Bar & Grill                      |
| 106-107 | Warrior's Grill                            |
| 108     | O Yummy Sushi                              |
| 109     | Salon Oh                                   |
| 110     | Golden Hour Boutique                       |
| 111     | Central 111 Tapas Restaurant               |
| 112-113 | Venue 112                                  |
| 114-115 | Sundays Blue Box Tanning                   |
| 116-117 | Agora Bakery                               |
| 118     | Yiannis Wine Shop                          |
| 119     | Ava Clara Couture Bridal                   |
| 120-121 | Rock Box Fitness                           |
| 122     | Davidson Orthodontics                      |
| 123     | The Skinny Dip (1,220 SF AVAILABLE 7/1/24) |
| 124     | Renaissance Salon & Spa                    |
| 125-128 | The Real Estate Group                      |
| 129     | Pasteria                                   |
|         |                                            |