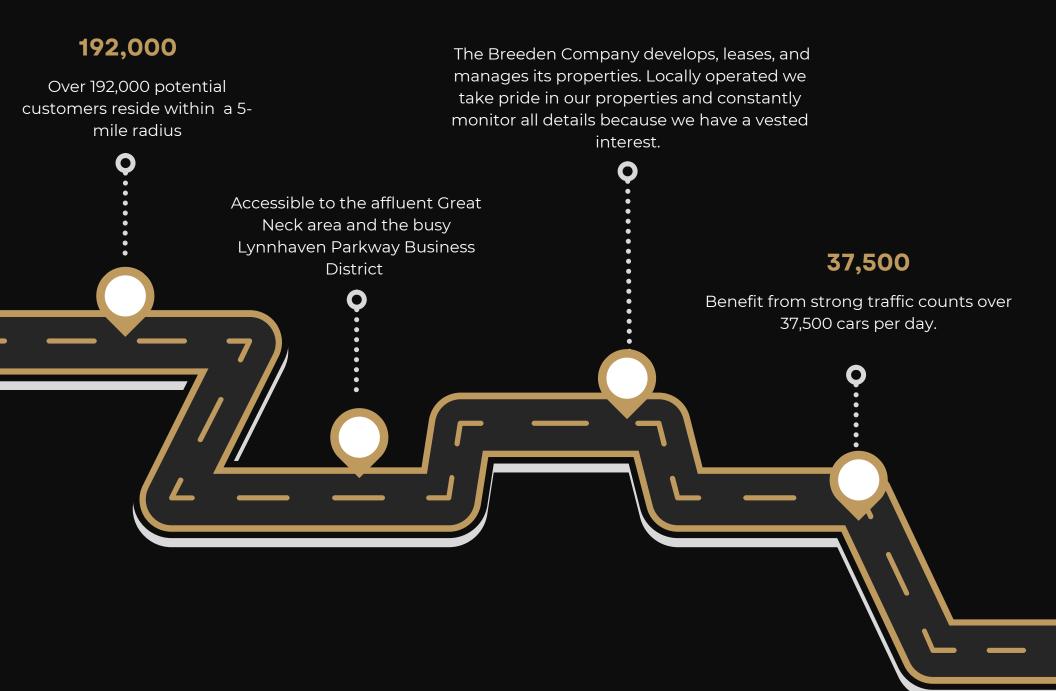

## Why Choose Renaissance Place?

401 N. Great Neck Road Virginia Beach, VA 23454

**Size:** 47, 667 SF

Parking: 285 Spaces

Rental Rate: Price Negotiable, Triple Net

Estimated CAM, Taxes & Insurance: \$6.74 / SF