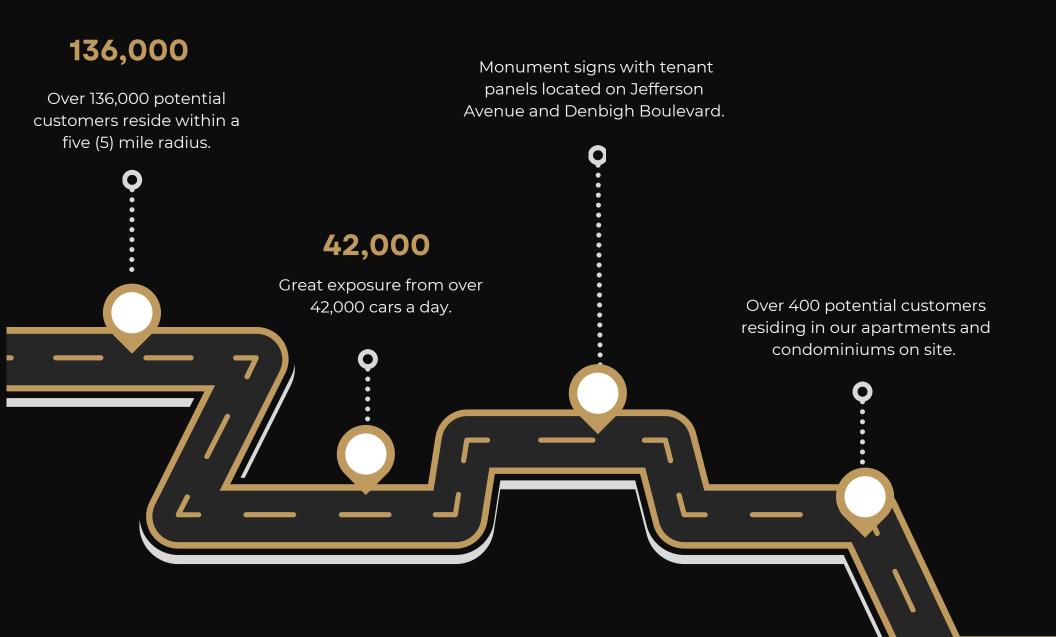

# Why Choose The Villages of Stoney Run?





Center Location: 621, 620, 610 Stoney Creek Lane Newport News, VA 23608

Size: **34,398** SF

Rental Rate: Contact Agent

Estimated CAM, Taxes & Insurance: \$5.54 SF

Space Available:

BLDG 621 Unit 4 1,065 SF BLDG 620 Unit 22 1,491 SF

Broker Contact: Mark Pendleton 757-486-1000

#### **MAJOR TENANTS**

#### **OUTPARCELS**









**Patient First** 





Jefferson Ave.

# The Villages of Stoney Run

650 Stoney Creek Ln., · Newport News, VA 23608 · www.TheBreedenCompany.com



# The Villages of Stoney Run Tenants

## **Building 621**

#### Suite # Tenant

- 1 Tindahan
- 2 Echoesss of Beauty
- 3 Lady K Lashes & Brows
- 4 AVAILABLE 1065 SF
- 5-6 Sundays
  - 7 Hustle & Motivate Barbor Lounge
  - 8 NCruz Portraits
  - 9 Eddie's To Go Chinese
- 10-13 VA ABC
- 14-15 Tres Borrachos Mexican R