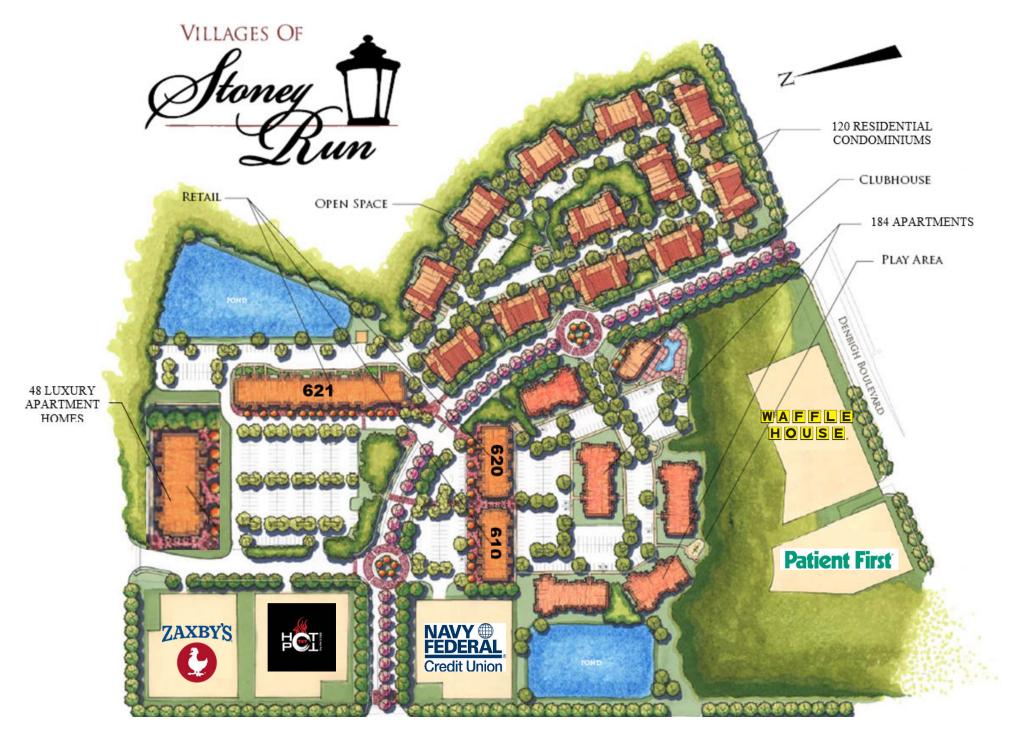

# Why Choose The Villages of Stoney Run?

Center Location: 621, 620, 610 Stoney Creek Lane Newport News, VA 23608

Size: **34,398** SF

Rental Rate: Contact Agent

Estimated CAM, Taxes & Insurance: \$5.54 SF

Space Available:

BLDG 621 Unit 4 1,065 SF BLDG 620 Unit 22 1,491 SF

Broker Contact: Mark Pendleton 757-486-1000

#### **MAJOR TENANTS**

#### **OUTPARCELS**

**Patient First** 

Jefferson Ave.

#### **Outparcel Tenants**

Zaxby's

Hot Pot 757 Korean BBQ

Navy Federal

Waffle House

Patient First