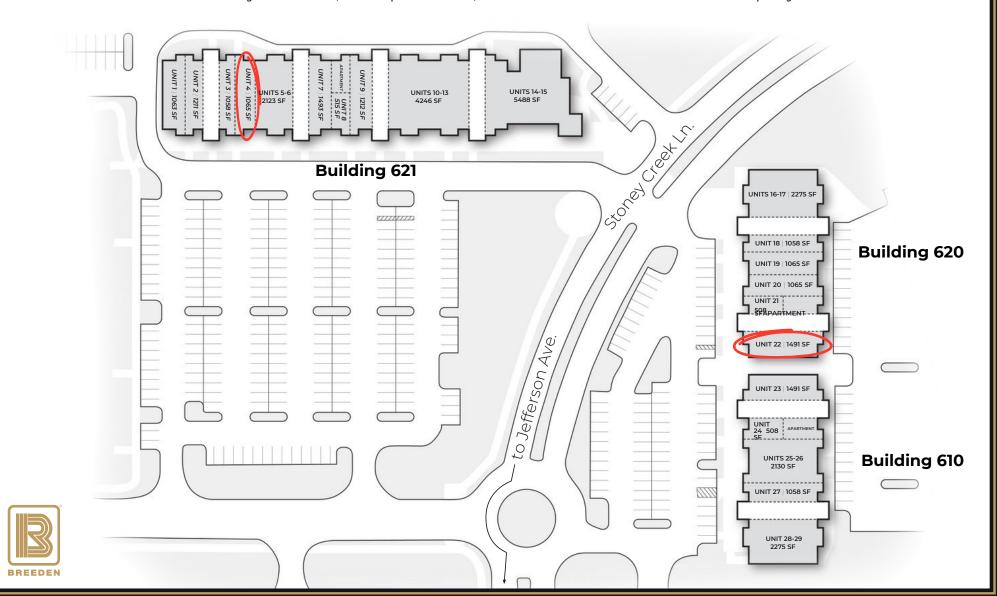

BLDG 621 Unit 4 1,065 SF BLDG 620 Unit 22 1,491 SF

Broker Contact: Mark Pendleton 757-486-1000

## **Building 621**

#### Suite # Tenant

- 1 Tindahan
- 2 Echoesss of Beauty
- 3 Lady K Lashes & Brows
- 4 AVAILABLE 1065 SF
- 5-6 Sundays
  - 7 Hustle & Motivate Barbor Lounge
  - 8 NCruz Portraits
  - 9 Eddie's To Go Chinese
- 10-13 VA ABC
- 14-15 Tres Borrachos Mexican Restuarant

### **Building 620**

#### Suite # Tenant

- 16-17 Gus's New York Pizza
  - 18 Platinum Stylz Salon
  - 19 Rex & Friends Dog Wash
  - 20 Angie's Cafe
  - 21 Massage Therapist
  - 22 AVAILABLE 1,491 SF

## **Building 610**

#### Suite # Tenant

- 23 Thai Thai 2 Go
- 24-26 The Watchbarn Inc
  - 27 Am to Pm Convenience Store
- 28-29 3 Peat Eats