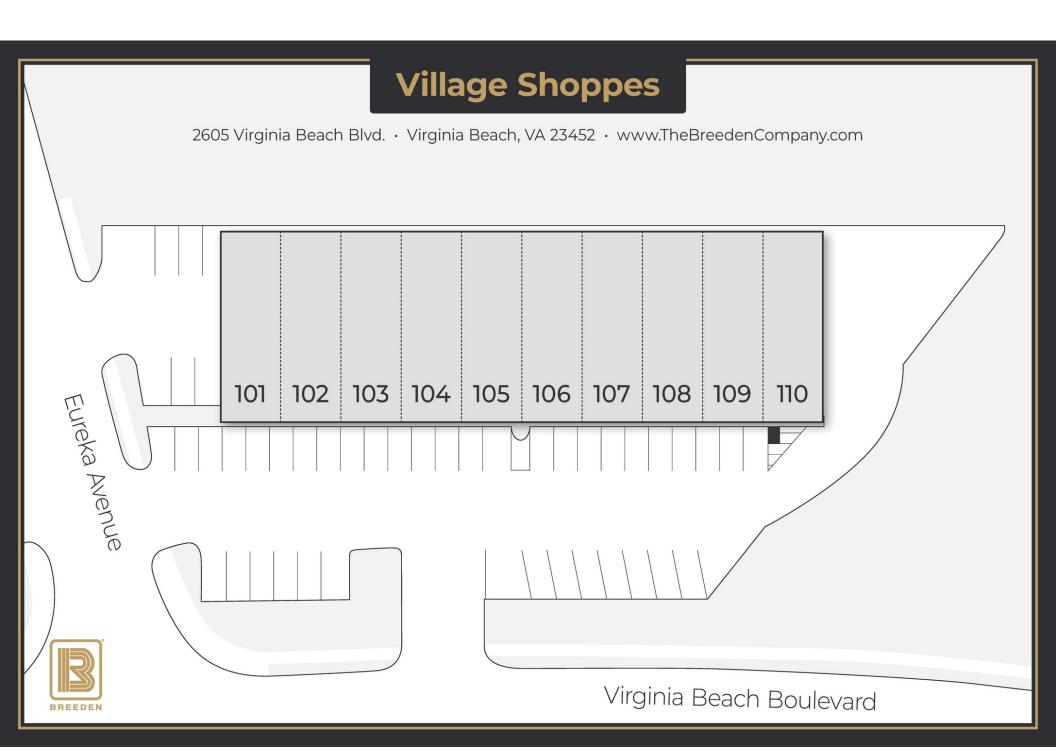

### Why Choose Village Shoppes?

Center Location: 2605 Virginia Beach Blvd. Virginia Beach, VA 23452

Size: 14,532 SF

Rental Rate: Price is negotiable, Triple Net

Estimated CAM, Taxes & Insurance: \$4.80 / SF

Space Available : Fully Leased

Broker Contact: Claudine Usonis (757) 486.1000

### Tenants

| Suite #   | Tenant                            |
|-----------|-----------------------------------|
| 101 - 102 | Dash Fit                          |
| 103       | Soul & Sea Café & Carry Out       |
| 104       | Ancient Art Tattoo Studio         |
| 105       | Hyperbaric Health                 |
| 106       | Lavish Studio                     |
| 107       | Workout Plus                      |
| 108       | Glamour Nail Spa                  |
| 109-110   | The Potter House Christian Center |