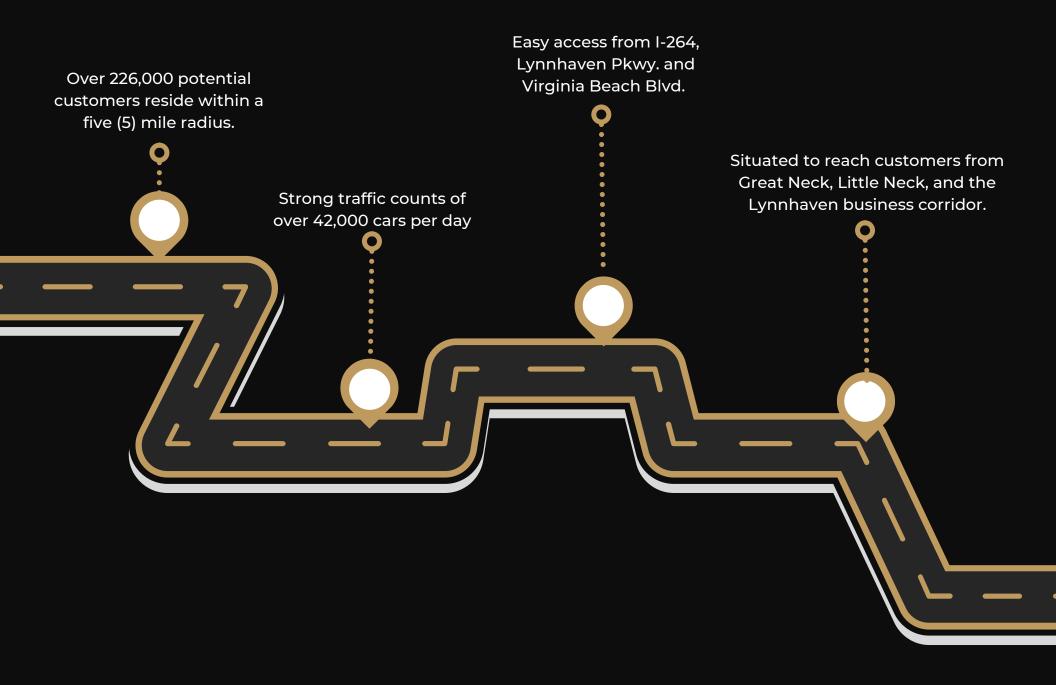

# Village Shoppes

Pormais House

2605 Virginia Beach Blvd. Virginia Beach, VA 23452



columnate cold

000

Broker Contact: Claudine Usonis (757) 486.1000 TTY 711





### Why Choose Village Shoppes?





Center Location: 2605 Virginia Beach Blvd. Virginia Beach, VA 23452

Size: 14,532 SF

Rental Rate: Price is negotiable, Triple Net

Estimated CAM, Taxes & Insurance: \$4.80 / SF

Space Available : Fully Leased

Broker Contact: Claudine Usonis (757) 486.1000

### Tenants

| Suite #   | Tenant                            |
|-----------|-----------------------------------|
| 101 - 102 | Dash Fit                          |
| 103       | Soul & Sea Café & Carry Out       |
| 104       | Ancient Art Tattoo Studio         |
| 105       | Hyperbaric Health                 |
| 106       | Lavish Studio                     |
| 107       | Workout Plus                      |
| 108       | Glamour Nail Spa                  |
| 109-110   | The Potter House Christian Center |



# FITNESS EQUIPMENT S