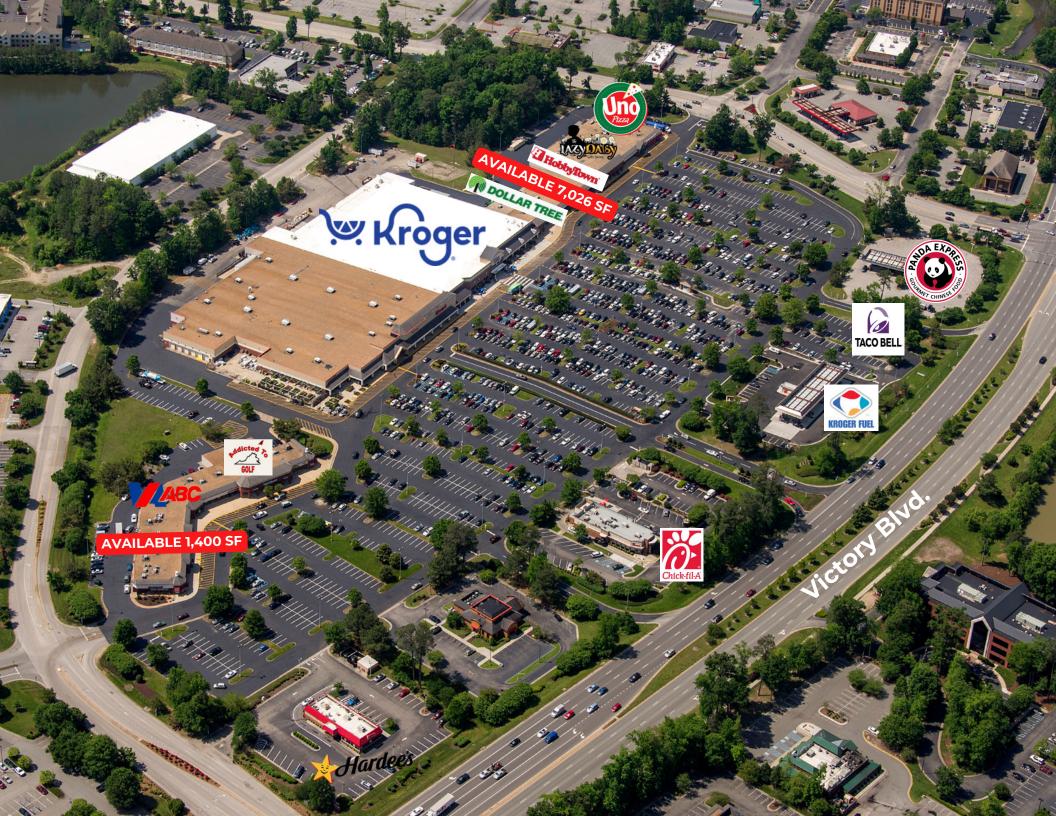

#### Space Available:

| BLDG 5005 Unit A3 | 1,400 SF |
|-------------------|----------|
| BLDG 5007 Unit E  | 7,026 SF |

Broker Contact:

Mark Pendleton 757-486-1000

**OUTPARCEL** 

Hardee's

Phick-fil:&

#### **Outparcel Tenants**

Chick-Fil-A Taco Bell Kroger Fuel Center Hardees Panda Express