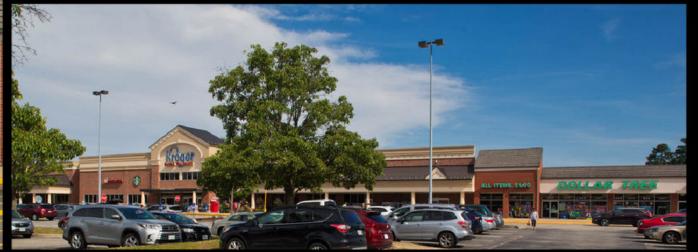

# Village Square at Kiln Creek

5005-5007 Victory Boulevard Yorktown, VA 23693

Broker Contact: Mark Pendleton (757) 486-1000 TTY 711

# Why Choose Village Square at Kiln Creek?

Benefit from our strong national and regional co- tenancy comprised of Kroger, Dollar Tree, Uno's Pizzeria, The UPS Store, Subway, Chick-fil-A and Panda Express.

Center Location: 5005-5007 Victory Boulevard Yorktown, VA 23693

**Size:** 267,021 SF

Parking: 1,723 Spaces

Rental Rate: Contact Agent

Estimated CAM, Taxes & Insurance: \$2.75/SF