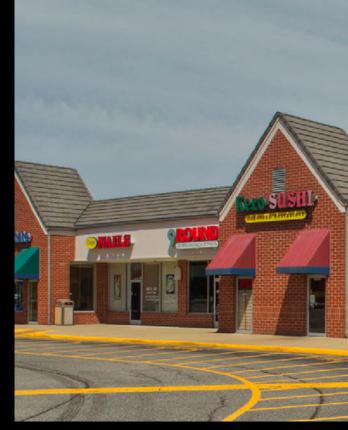

### Village Square at Kiln Creek 5005 Victory Blvd.

| Suite # | Tenant                     |
|---------|----------------------------|
| A1-A2   | Food Craft                 |
| A3      | AVAILABLE 1,400 SF         |
| A4      | Expo Nails                 |
| A5      | 9 Round                    |
| В       | Kero Sushi                 |
| С       | The Whale Tea              |
| D       | VAABC                      |
| E       | Ace's Nutrition            |
| F       | Pawpular Pets Dog Grooming |
| G       | Manhattan Hair             |
| Н       | Addicted to Golf           |
|         | Cho's Cleaners             |
| Э       | Subway                     |
|         |                            |