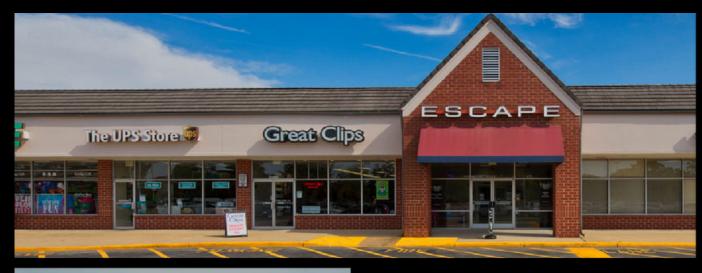

Benefit from our strong national and regional co- tenancy comprised of Kroger, Dollar Tree, Uno's Pizzeria, The UPS Store, Subway, Chick-fil-A and Panda Express.

Center Location: 5005-5007 Victory Boulevard Yorktown, VA 23693

### Village Square at Kiln Creek 5007 Victory Blvd.

Suite # Tenant 5007-2

- Kroger
- **Dollar Tree** A
- The UPS Store C
- Great Clips D1
- Escape Room D2
  - E AVAILABLE 7,026 SF
- HobbyTown F1
- The Lazy Daisy F2
- G Sylvan Learning Center
- H Uno Pizzeria