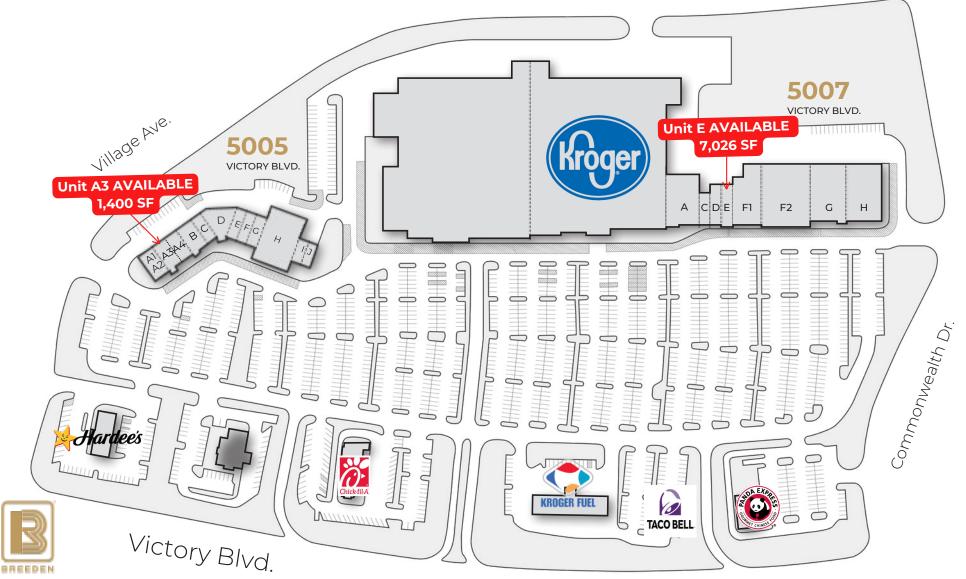

### Village Square at Kiln Creek 5005 Victory Blvd.

| Suite # | Tenant                     |
|---------|----------------------------|
| A1-A2   | Food Craft                 |
| A3      | AVAILABLE 1,400 SF         |
| A4      | Expo Nails                 |
| A5      | 9 Round                    |
| В       | Kero Sushi                 |
| С       | The Whale Tea              |
| D       | VAABC                      |
| E       | Ace's Nutrition            |
| F       | Pawpular Pets Dog Grooming |
| G       | Manhattan Hair             |
| Н       | Addicted to Golf           |
|         | Cho's Cleaners             |
| Э       | Subway                     |
|         |                            |

### Village Square at Kiln Creek 5007 Victory Blvd.

Suite # Tenant 5007-2

- Kroger
- **Dollar Tree** A
- The UPS Store C
- Great Clips D1
- Escape Room D2
  - E AVAILABLE 7,026 SF
- HobbyTown F1
- The Lazy Daisy F2
- G Sylvan Learning Center
- H Uno Pizzeria