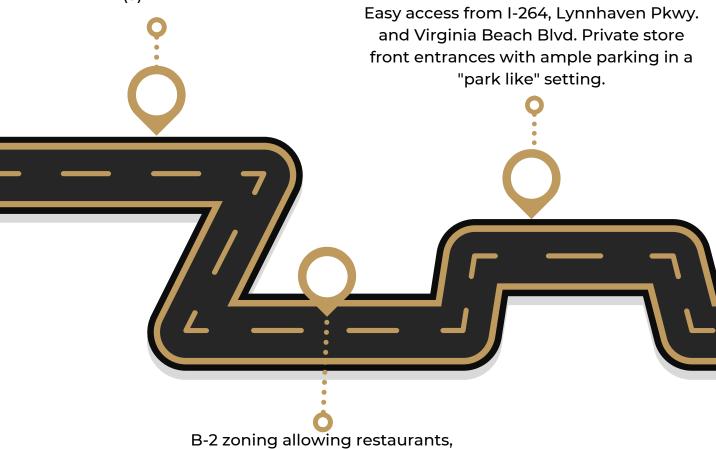

## Why Choose Yorktown Commerce Center?

Over 228,000 potential customers reside within a five (5) mile radius.

retail and office users.