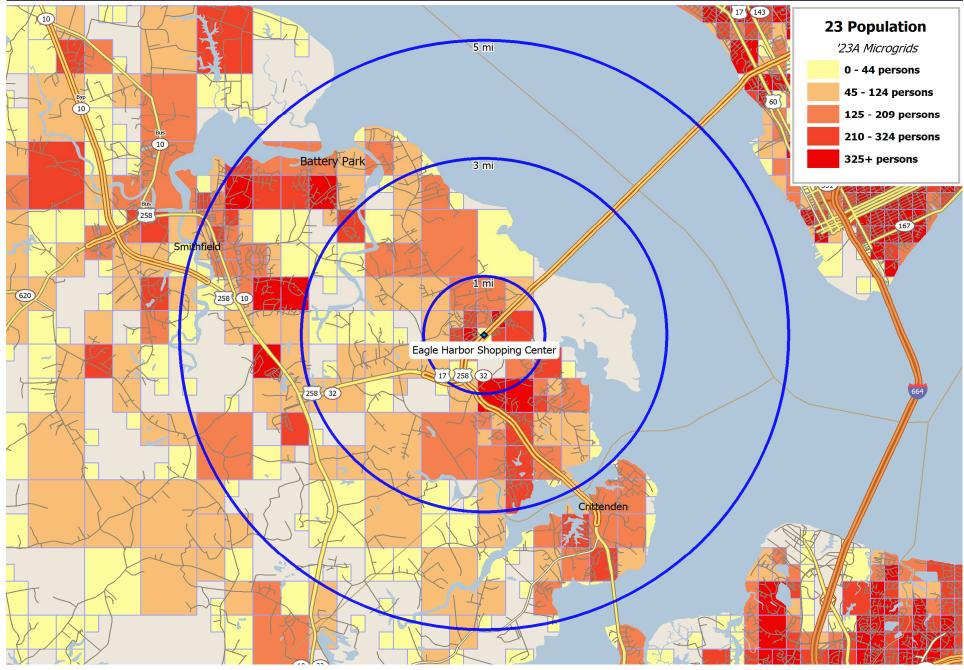

## Carrollton, VA: 2023 Population

# Carrollton, VA: 2023 Average Household Income

DemographicReports.com (949)365-0125

09/11/2023

| Lagie Harbor Shopping Center | <u>1 M</u> | RING    | <u>3 MI</u> | RING   | <u>5 MI</u> | RING   |
|------------------------------|------------|---------|-------------|--------|-------------|--------|
| Population                   |            |         |             |        |             |        |
| 2028 Projection              | 3,926      |         | 10,543      |        | 21,764      |        |
| % Change 2023-2028           | 3,920      | 2.4%    | 10,040      | 5.6%   | 21,704      | 2.9%   |
| 2023 Estimate                | 3,835      | 2.470   | 9,988       | 0.070  | 21,157      | 2.370  |
| % Change 2010-2023           | 5,000      | 117.9%  | 3,300       | 48.6%  | 21,107      | 26.0%  |
| 2010 Census                  | 1,760      | 111.370 | 6,721       | 40.070 | 16,793      | 20.070 |
| % Change 2000-2010           | 1,700      | 152.1%  | 0,721       | 52.5%  | 10,735      | 33.8%  |
| 2000 Census                  | 698        | 102.170 | 4,406       | 02.070 | 12,550      | 00.070 |
| Households                   | 000        |         | 4,400       |        | 12,000      |        |
| 2028 Projection              | 1,697      |         | 4,050       |        | 8,448       |        |
| % Change 2023-2028           | 1,037      | 2.0%    | 4,000       | 4.5%   | 0,440       | 2.1%   |
| 2023 Estimate                | 1,664      | 2.070   | 3,874       | 4.070  | 8,273       | 2.170  |
| % Change 2010-2023           | 1,004      | 120.1%  | 5,074       | 49.5%  | 0,275       | 28.0%  |
| 2010 Census                  | 756        | 120.170 | 2,592       | 43.070 | 6,464       | 20.070 |
| % Change 2000-2010           | 700        | 186.4%  | 2,002       | 56.9%  | 0,404       | 37.0%  |
| 2000 Census                  | 264        | 100.470 | 1,652       | 00.070 | 4,717       | 07.070 |
| Age, total population        | 3,835      |         | 9,988       |        | 21,157      |        |
| under 5 years                | 207        | 5.4%    | 575         | 5.8%   | 1,104       | 5.2%   |
| 5 to 9 years                 | 229        | 6.0%    | 722         | 7.2%   | 1,359       | 6.4%   |
| 10 to 14 years               | 269        | 7.0%    | 738         | 7.4%   | 1,492       | 7.1%   |
| 15 to 19 years               | 211        | 5.5%    | 578         | 5.8%   | 1,213       | 5.7%   |
| 20 to 24 years               | 252        | 6.6%    | 516         | 5.2%   | 998         | 4.7%   |
| 25 to 34 years               | 564        | 14.7%   | 1,184       | 11.9%  | 2,264       | 10.7%  |
| 35 to 44 years               | 523        | 13.6%   | 1,375       | 13.8%  | 2,729       | 12.9%  |
| 45 to 54 years               | 404        | 10.5%   | 1,157       | 11.6%  | 2,541       | 12.0%  |
| 55 to 64 years               | 479        | 12.5%   | 1,440       | 14.4%  | 3,413       | 16.1%  |
| 65 to 74 years               | 457        | 11.9%   | 1,128       | 11.3%  | 2,542       | 12.0%  |
| 75 to 84 years               | 195        | 5.1%    | 463         | 4.6%   | 1,154       | 5.5%   |
| 85 years and over            | 45         | 1.2%    | 110         | 1.1%   | 348         | 1.6%   |
| Median Age                   | 40.14      |         | 42.33       |        | 44.34       |        |
| Age, male population         | 1,893      |         | 4,965       |        | 10,492      |        |
| under 20 years               | 480        | 25.4%   | 1,306       | 26.3%  | 2,635       | 25.1%  |
| 20 to 34 years               | 422        | 22.3%   | 860         | 17.3%  | 1,632       | 15.6%  |
| 35 to 44 years               | 255        | 13.5%   | 733         | 14.8%  | 1,435       | 13.7%  |
| 45 to 64 years               | 417        | 22.0%   | 1,261       | 25.4%  | 2,902       | 27.7%  |
| 65 to 84 years               | 306        | 16.2%   | 765         | 15.4%  | 1,777       | 16.9%  |
| 85 years and over            | 12         | 0.6%    | 40          | 0.8%   | 111         | 1.1%   |
| Median Age                   | 39.36      |         | 41.96       |        | 44.13       |        |
| Age, female population       | 1,943      |         | 5,022       |        | 10,665      |        |
| under 20 years               | 436        | 22.4%   | 1,307       | 26.0%  | 2,533       | 23.8%  |
| 20 to 34 years               | 394        | 20.3%   | 840         | 16.7%  | 1,630       | 15.3%  |
| 35 to 44 years               | 268        | 13.8%   | 642         | 12.8%  | 1,294       | 12.1%  |
| 45 to 64 years               | 466        | 24.0%   | 1,336       | 26.6%  | 3,052       | 28.6%  |
| 65 to 84 years               | 346        | 17.8%   | 826         | 16.4%  | 1,919       | 18.0%  |
| 85 years and over            | 33         | 1.7%    | 70          | 1.4%   | 237         | 2.2%   |
| Median Age                   | 40.90      |         | 42.99       |        | 45.23       |        |