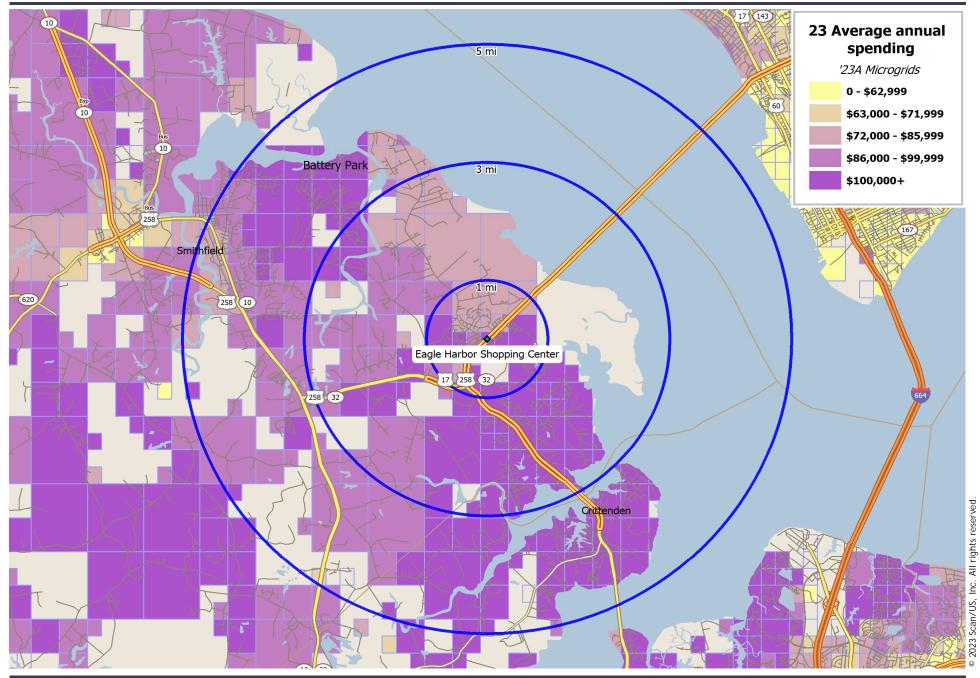

| 35.2%  | 113        | 24.6%          |
| Churches                               | 17         | 17.2%  | 33         | 20.0%  | 124        | 27.0%          |
| Other, not elsewhere classified        | 3          | 3.0%   | 3          | 1.8%   | 20         | 4.3%           |
| Agriculture                            | 10         | 1.6%   | 12         | 0.9%   | 81         | 2.1%           |
| Agricultural production                | 0          | 0.0%   | 0          | 0.0%   | 0          | 0.0%           |
| Agricultural services                  | 10         | 100.0% | 12         | 100.0% | 81         | 100.0%         |
|                                        |            |        |            |        |            |                |

## Carrollton, VA: 2023 Average Annual Spending



DemographicReports.com (949)365-0125

09/11/2023

| Eagle Harbor Snopping Center        |            |       |             |       |             |       |  |  |
|-------------------------------------|------------|-------|-------------|-------|-------------|-------|--|--|
|                                     | <u>1 M</u> | RING  | <u>3 MI</u> | RING  | <u>5 MI</u> | RING  |  |  |
| <u>Households</u>                   | 1          | ,664  | 3           | ,874  | 8,          | ,273  |  |  |
| Owner households                    | 1          | ,242  | 3           | ,124  | 6           | ,925  |  |  |
| Renter households                   |            | 423   |             | 750   |             | 1,348 |  |  |
| Average Household income            | \$115      | ,766  | \$139       | ,611  |