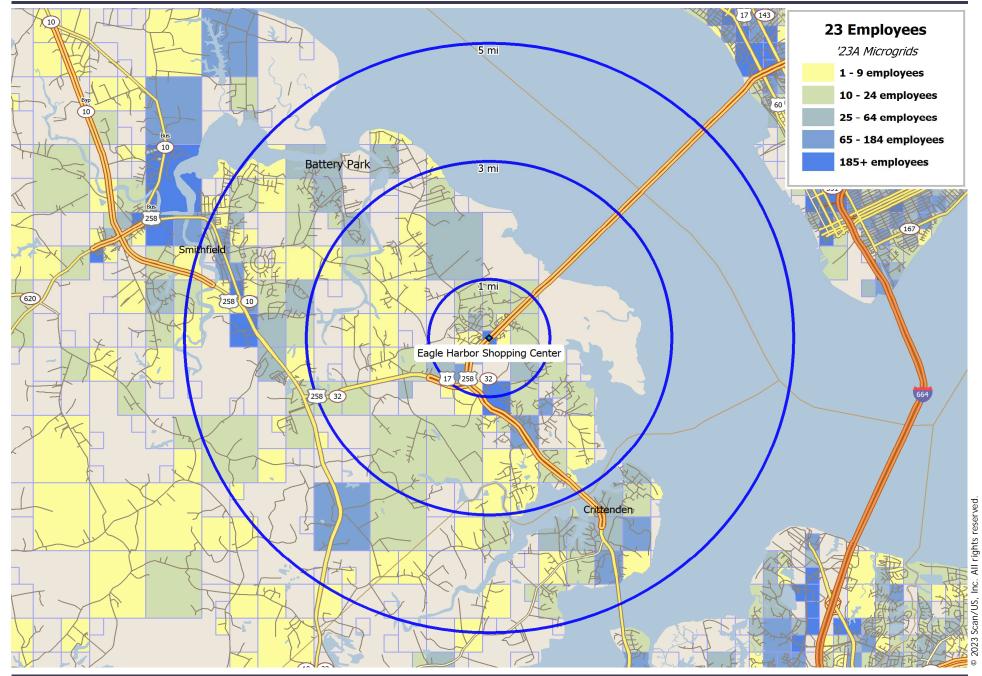

83.7% |
| Renter-occupied                 | 423         | 25.4% | 750         | 19.4%       | 1,348       | 16.3% |
| Vacant                          | 154         | 8.5%  | 319         | 7.6%        | 563         | 6.4%  |
| Housing Value                   |             |       |             |             |             |       |
| Average Home Value              | \$436,890   |       | \$426,501   |             | \$411,437   |       |
| Median Home Value               | \$323,027   |       | \$345,132   |             | \$351,413   |       |
| Average Contract Rent           | \$1,249     |       | \$1,164     |             | \$1,042     |       |
| Median Contract Rent            | \$1,158     |       | \$1,070     |             | \$944       |       |

## Carrollton, VA: 2023 Employees



09/11/2023

| Eagle Harbor Shopping Center                                     |            |                      |            |                | <b>5 14</b>     |                      |
|------------------------------------------------------------------|------------|----------------------|------------|----------------|-----------------|----------------------|
|                                                                  | <u>1 M</u> | I RING               | <u>3 M</u> | I RING         | <u>5 M</u>      | I RING               |
| Total Establishments                                             | 139        |                      | 315        |                | 794             |                      |
| Establishments by Type                                           |            |