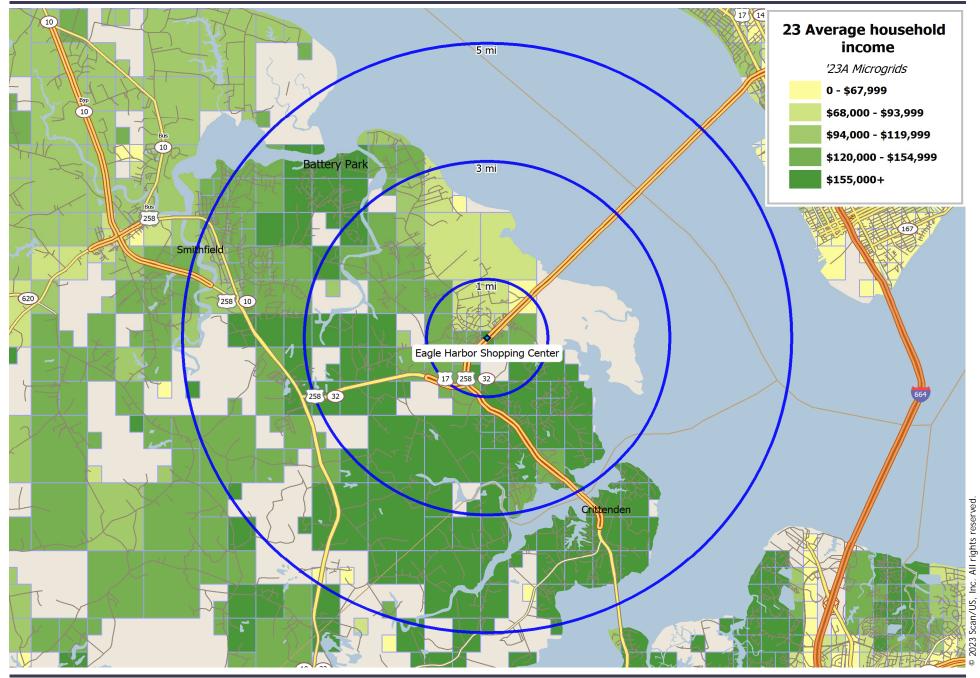

# Carrollton, VA: 2023 Average Household Income

DemographicReports.com (949)365-0125

09/11/2023

| Lagie Harbor Shopping Center | <u>1 M</u> | RING    | <u>3 MI</u> | RING   | <u>5 MI</u> | RING   |
|------------------------------|------------|---------|-------------|--------|-------------|--------|
| Population                   |            |         |             |        |             |        |
| 2028 Projection              | 3,926      |         | 10,543      |        | 21,764      |        |
| % Change 2023-2028           | 3,920      | 2.4%    | 10,040      | 5.6%   | 21,704      | 2.9%   |
| 2023 Estimate                | 3,835      | 2.470   | 9,988       | 0.070  | 21,157      | 2.370  |
| % Change 2010-2023           | 5,000      | 117.9%  | 3,300       | 48.6%  | 21,107      | 26.0%  |
| 2010 Census                  | 1,760      | 111.370 | 6,721       | 40.070 | 16,793      | 20.070 |
| % Change 2000-2010           | 1,700      | 152.1%  | 0,721       | 52.5%  | 10,735      | 33.8%  |
| 2000 Census                  | 698        | 102.170 | 4,406       | 02.070 | 12,550      | 00.070 |
| Households                   | 000        |         | 4,400       |        | 12,000      |        |
| 2028 Projection              | 1,697      |         | 4,050       |        | 8,448       |        |
| % Change 2023-2028           | 1,037      | 2.0%    | 4,000       | 4.5%   | 0,440       | 2.1%   |
| 2023 Estimate                | 1,664      | 2.070   | 3,874       | 4.070  | 8,273       | 2.170  |
| % Change 2010-2023           | 1,004      | 120.1%  | 5,074       | 49.5%  | 0,275       | 28.0%  |
| 2010 Census                  | 756        | 120.170 | 2,592       | 43.070 | 6,464       | 20.070 |
| % Change 2000-2010           | 700        | 186.4%  | 2,002       | 56.9%  | 0,404       | 37.0%  |
| 2000 Census                  | 264        | 100.470 | 1,652       | 00.070 | 4,717       | 07.070 |
| Age, total population        | 3,835      |         | 9,988       |        | 21,157      |        |
| under 5 years                | 207        | 5.4%    | 575         | 5.8%   | 1,104       | 5.2%   |
| 5 to 9 years                 | 229        | 6.0%    | 722         | 7.2%   | 1,359       | 6.4%   |
| 10 to 14 years               | 269        | 7.0%    | 738         | 7.4%   | 1,492       | 7.1%   |
| 15 to 19 years               | 211        | 5.5%    | 578         | 5.8%   | 1,213       | 5.7%   |
| 20 to 24 years               | 252        | 6.6%    | 516         | 5.2%   | 998         | 4.7%   |
| 25 to 34 years               | 564        | 14.7%   | 1,184       | 11.9%  | 2,264       | 10.7%  |
| 35 to 44 years               | 523        | 13.6%   | 1,375       | 13.8%  | 2,729       | 12.9%  |
| 45 to 54 years               | 404        | 10.5%   | 1,157       | 11.6%  | 2,541       | 12.0%  |
| 55 to 64 years               | 479        | 12.5%   | 1,440       | 14.4%  | 3,413       | 16.1%  |
| 65 to 74 years               | 457        | 11.9%   | 1,128       | 11.3%  | 2,542       | 12.0%  |
| 75 to 84 years               | 195        | 5.1%    | 463         | 4.6%   | 1,154       | 5.5%   |
| 85 years and over            | 45         | 1.2%    | 110         | 1.1%   | 348         | 1.6%   |
| Median Age                   | 40.14      |         | 42.33       |        | 44.34       |        |
| Age, male population         | 1,893      |         | 4,965       |        | 10,492      |        |
| under 20 years               | 480        | 25.4%   | 1,306       | 26.3%  | 2,635       | 25.1%  |
| 20 to 34 years               | 422        | 22.3%   | 860         | 17.3%  | 1,632       | 15.6%  |
| 35 to 44 years               | 255        | 13.5%   | 733         | 14.8%  | 1,435       | 13.7%  |
| 45 to 64 years               | 417        | 22.0%   | 1,261       | 25.4%  | 2,902       | 27.7%  |
| 65 to 84 years               | 306        | 16.2%   | 765         | 15.4%  | 1,777       | 16.9%  |
| 85 years and over            | 12         | 0.6%    | 40          | 0.8%   | 111         | 1.1%   |
| Median Age                   | 39.36      |         | 41.96       |        | 44.13       |        |
| Age, female population       | 1,943      |         | 5,022       |        | 10,665      |        |
| under 20 years               | 436        | 22.4%   | 1,307       | 26.0%  | 2,533       | 23.8%  |
| 20 to 34 years               | 394        | 20.3%   | 840         | 16.7%  | 1,630       | 15.3%  |
| 35 to 44 years               | 268        | 13.8%   | 642         | 12.8%  | 1,294       | 12.1%  |
| 45 to 64 years               | 466        | 24.0%   | 1,336       | 26.6%  | 3,052       | 28.6%  |
| 65 to 84 years               | 346        | 17.8%   | 826         | 16.4%  | 1,919       | 18.0%  |
| 85 years and over            | 33         | 1.7%    | 70          | 1.4%   | 237         | 2.2%   |
| Median Age                   | 40.90      |         | 42.99       |        | 45.23       |        |

| Lagie Harbor Shopping Center                                                                                                                                                                                                                                                                                                                                                                                                                                       | <u>1 MI</u>                                                                                                                                      | RING                                                                                                     | <u>3 MI</u>                                                                                                                                             | RING                                                                                                             | <u>5 MI</u>                                                                                                                                                      | RING                                                                                                             |
|--------------------------------------------------------------------------------------------------------------------------------------------------------------------------------------------------------------------------------------------------------------------------------------------------------------------------------------------------------------------------------------------------------------------------------------------------------------------|--------------------------------------------------------------------------------------------------------------------------------------------------|----------------------------------------------------------------------------------------------------------|---------------------------------------------------------------------------------------------------------------------------------------------------------|------------------------------------------------------------------------------------------------------------------|------------------------------------------------------------------------------------------------------------------------------------------------------------------|------------------------------------------------------------------------------------------------------------------|
| Total Aggragate Income (\$mil)                                                                                                                                                                                                                                                                                                                                                                                                                                     | \$192.6                                                                                                                                          |                                                                                                          | \$540.9                                                                                                                                                 |                                                                                                                  | \$1,275.4                                                                                                                                                        |                                                                                                                  |
| Total Aggregate Income (\$mil)<br>Per Capita Income                                                                                                                                                                                                                                                                                                                                                                                                                | \$50,231                                                                                                                                         |                                                                                                          | \$54,157                                                                                                                                                |                                                                                                                  | \$60,281                                                                                                                                                         |                                                                                                                  |
| rei Capita income                                                                                                                                                                                                                                                                                                                                                                                                                                                  | φ <b>30,23</b> 1                                                                                                                                 |                                                                                                          | φ <del>04</del> ,107                                                                                                                                    |                                                                                                                  | \$00,201                                                                                                                                                         |                                                                                                                  |
| Household Income (households)                                                                                                                                                                                                                                                                                                                                                                                                                                      | 1,664                                                                                                                                            |                                                                                                          | 3,874                                                                                                                                                   |                                                                                                                  | 8,273                                                                                                                                                            |                                                                                                                  |
| under \$10,000                                                                                                                                                                                                                                                                                                                                                                                                                                                     | 7                                                                                                                                                | 0.4%                                                                                                     | 36                                                                                                                                                      | 0.9%                                                                                                             | 95                                                                                                                                                               | 1.1%                                                                                                             |
| \$10,000 - \$14,999                                                                                                                                                                                                                                                                                                                                                                                                                                                | 24                                                                                                                                               | 1.4%                                                                                                     | 42                                                                                                                                                      | 1.1%                                                                                                             | 112                                                                                                                                                              | 1.4%                                                                                                             |
| \$15,000 - \$19,999                                                                                                                                                                                                                                                                                                                                                                                                                                                | 108                                                                                                                                              | 6.5%                                                                                                     | 188                                                                                                                                                     | 4.9%                                                                                                             | 270                                                                                                                                                              | 3.3%                                                                                                             |
| \$20,000 - \$24,999                                                                                                                                                                                                                                                                                                                                                                                                                                                | 33                                                                                                                                               | 2.0%                                                                                                     | 101                                                                                                                                                     | 2.6%                                                                                                             | 212                                                                                                                                                              | 2.6%                                                                                                             |
| \$25,000 - \$29,999                                                                                                                                                                                                                                                                                                                                                                                                                                                | 15                                                                                                                                               | 0.9%                                                                                                     | 43                                                                                                                                                      | 1.1%                                                                                                             | 163                                                                                                                                                              | 2.0%                                                                                                             |
| \$30,000 - \$34,999                                                                                                                                                                                                                                                                                                                                                                                                                                                | 139                                                                                                                                              | 8.4%                                                                                                     | 207                                                                                                                                                     | 5.3%                                                                                                             | 347                                                                                                                                                              | 4.2%                                                                                                             |
| \$35,000 - \$39,999                                                                                                                                                                                                                                                                                                                                                                                                                                                | 24                                                                                                                                               | 1.4%                                                                                                     | 30                                                                                                                                                      | 0.8%                                                                                                             | 96                                                                                                                                                               | 1.2%                                                                                                             |
| \$40,000 - \$49,999                                                                                                                                                                                                                                                                                                                                                                                                                                                | 87                                                                                                                                               | 5.2%                                                                                                     | 189                                                                                                                                                     | 4.9%                                                                                                             | 341                                                                                                                                                              | 4.1%                                                                                                             |
| \$50,000 - \$59,999                                                                                                                                                                                                                                                                                                                                                                                                                                                | 82                                                                                                                                               | 4.9%                                                                                                     | 170                                                                                                                                                     | 4.4%                                                                                                             | 335                                                                                                                                                              | 4.0%                                                                                                             |
| \$60,000 - \$74,999                                                                                                                                                                                                                                                                                                                                                                                                                                                | 95                                                                                                                                               | 5.7%                                                                                                     | 146                                                                                                                                                     | 3.8%                                                                                                             | 448                                                                                                                                                              | 5.4%                                                                                                             |
| \$75,000 - \$99,999                                                                                                                                                                                                                                                                                                                                                                                                                                                | 249                                                                                                                                              | 15.0%                                                                                                    | 579                                                                                                                                                     | 14.9%                                                                                                            | 939                                                                                                                                                              | 11.4%                                                                                                            |
| \$100,000 - \$124,999                                                                                                                                                                                                                                                                                                                                                                                                                                              | 166                                                                                                                                              | 10.0%                                                                                                    | 434                                                                                                                                                     | 11.2%                                                                                                            | 928                                                                                                                                                              | 11.2%                                                                                                            |
| \$125,000 - \$149,999                                                                                                                                                                                                                                                                                                                                                                                                                                              | 204                                                                                                                                              | 12.3%                                                                                                    | 486                                                                                                                                                     | 12.5%                                                                                                            | 1,088                                                                                                                                                            | 13.2%                                                                                                            |
| \$150,000 - \$199,999                                                                                                                                                                                                                                                                                                                                                                                                                                              | 145                                                                                                                                              | 8.7%                                                                                                     | 494                                                                                                                                                     | 12.8%                                                                                                            | 1,168                                                                                                                                                            | 14.1%                                                                                                            |
| \$200,000 - \$249,999                                                                                                                                                                                                                                                                                                                                                                                                                                              | 112                                                                                                                                              | 6.7%                                                                                                     | 280                                                                                                                                                     | 7.2%                                                                                                             | 659                                                                                                                                                              | 8.0%                                                                                                             |
| \$250,000 and over                                                                                                                                                                                                                                                                                                                                                                                                                                                 | 175                                                                                                                                              | 10.5%                                                                                                    | 446                                                                                                                                                     | 11.5%                                                                                                            | 1,071                                                                                                                                                            | 12.9%                                                                                                            |
| Aggregate Household Income (\$mil)                                                                                                                                                                                                                                                                                                                                                                                                                                 | \$192.6                                                                                                                                          |                                                                                                          | \$540.9                                                                                                                                                 |                                                                                                                  | \$1,274.7                                                                                                                                                        |                                                                                                                  |
| Average Household Income                                                                                                                                                                                                                                                                                                                                                                                                                                           | \$115,766                                                                                                                                        |                                                                                                          | \$139,611                                                                                                                                               |                                                                                                                  | \$154,075                                                                                                                                                        |                                                                                                                  |
| Median Household Income                                                                                                                                                                                                                                                                                                                                                                                                                                            | \$91,569                                                                                                                                         |                                                                                                          | \$107,247                                                                                                                                               |                                                                                                                  | \$117,900                                                                                                                                                        |                                                                                                                  |
|                                                                                                                                                                                                                                                                                                                                                                                                                                                                    |                                                                                                                                                  |                                                                                                          | 0.000                                                                                                                                                   |                                                                                                                  | C 420                                                                                                                                                            |                                                                                                                  |
| Family Income (families)                                                                                                                                                                                                                                                                                                                                                                                                                                           | 1,204                                                                                                                                            |                                                                                                          | 3,009                                                                                                                                                   |                                                                                                                  | 6,439                                                                                                                                                            |                                                                                                                  |
| Family Income (families)<br>under \$10,000                                                                                                                                                                                                                                                                                                                                                                                                                         | <b>1,204</b><br>2                                                                                                                                | 0.2%                                                                                                     | <b>3,009</b><br>21                                                                                                                                      | 0.7%                                                                                                             | <b>6,439</b><br>55                                                                                                                                               | 0.9%                                                                                                             |
|                                                                                                                                                                                                                                                                                                                                                                                                                                                                    |                                                                                                                                                  | 0.2%<br>0.2%                                                                                             |                                                                                                                                                         | 0.7%<br>0.1%                                                                                                     |                                                                                                                                                                  | 0.9%<br>0.5%                                                                                                     |
| under \$10,000                                                                                                                                                                                                                                                                                                                                                                                                                                                     | 2                                                                                                                                                |                                                                                                          | 21                                                                                                                                                      |                                                                                                                  | 55                                                                                                                                                               |                                                                                                                  |
| under \$10,000<br>\$10,000 - \$14,999                                                                                                                                                                                                                                                                                                                                                                                                                              | 23                                                                                                                                               | 0.2%<br>5.5%<br>0.7%                                                                                     | 21<br>4                                                                                                                                                 | 0.1%                                                                                                             | 55<br>34                                                                                                                                                         | 0.5%                                                                                                             |
| under \$10,000<br>\$10,000 - \$14,999<br>\$15,000 - \$19,999<br>\$20,000 - \$24,999<br>\$25,000 - \$29,999                                                                                                                                                                                                                                                                                                                                                         | 2<br>3<br>66                                                                                                                                     | 0.2%<br>5.5%<br>0.7%<br>0.0%                                                                             | 21<br>4<br>124                                                                                                                                          | 0.1%<br>4.1%                                                                                                     | 55<br>34<br>155                                                                                                                                                  | 0.5%<br>2.4%                                                                                                     |
| under \$10,000<br>\$10,000 - \$14,999<br>\$15,000 - \$19,999<br>\$20,000 - \$24,999                                                                                                                                                                                                                                                                                                                                                                                | 2<br>3<br>66<br>8                                                                                                                                | 0.2%<br>5.5%<br>0.7%                                                                                     | 21<br>4<br>124<br>44                                                                                                                                    | 0.1%<br>4.1%<br>1.5%                                                                                             | 55<br>34<br>155<br>82                                                                                                                                            | 0.5%<br>2.4%<br>1.3%                                                                                             |
| under \$10,000<br>\$10,000 - \$14,999<br>\$15,000 - \$19,999<br>\$20,000 - \$24,999<br>\$25,000 - \$29,999                                                                                                                                                                                                                                                                                                                                                         | 2<br>3<br>66<br>8<br>0                                                                                                                           | 0.2%<br>5.5%<br>0.7%<br>0.0%                                                                             | 21<br>4<br>124<br>44<br>2                                                                                                                               | 0.1%<br>4.1%<br>1.5%<br>0.1%                                                                                     | 55<br>34<br>155<br>82<br>46                                                                                                                                      | 0.5%<br>2.4%<br>1.3%<br>0.7%                                                                                     |
| under \$10,000<br>\$10,000 - \$14,999<br>\$15,000 - \$19,999<br>\$20,000 - \$24,999<br>\$25,000 - \$29,999<br>\$30,000 - \$34,999                                                                                                                                                                                                                                                                                                                                  | 2<br>3<br>66<br>8<br>0<br>66                                                                                                                     | 0.2%<br>5.5%<br>0.7%<br>0.0%<br>5.5%                                                                     | 21<br>4<br>124<br>44<br>2<br>106                                                                                                                        | 0.1%<br>4.1%<br>1.5%<br>0.1%<br>3.5%                                                                             | 55<br>34<br>155<br>82<br>46<br>158                                                                                                                               | 0.5%<br>2.4%<br>1.3%<br>0.7%<br>2.5%                                                                             |
| under \$10,000<br>\$10,000 - \$14,999<br>\$15,000 - \$19,999<br>\$20,000 - \$24,999<br>\$25,000 - \$29,999<br>\$30,000 - \$34,999<br>\$35,000 - \$39,999<br>\$40,000 - \$49,999<br>\$50,000 - \$59,999                                                                                                                                                                                                                                                             | 2<br>3<br>66<br>8<br>0<br>66<br>1<br>48<br>70                                                                                                    | 0.2%<br>5.5%<br>0.7%<br>0.0%<br>5.5%<br>0.1%<br>4.0%<br>5.8%                                             | 21<br>4<br>124<br>44<br>2<br>106<br>2<br>100<br>129                                                                                                     | 0.1%<br>4.1%<br>1.5%<br>0.1%<br>3.5%<br>0.1%                                                                     | 55<br>34<br>155<br>82<br>46<br>158<br>48                                                                                                                         | 0.5%<br>2.4%<br>1.3%<br>0.7%<br>2.5%<br>0.7%                                                                     |
| under \$10,000<br>\$10,000 - \$14,999<br>\$15,000 - \$19,999<br>\$20,000 - \$24,999<br>\$25,000 - \$29,999<br>\$30,000 - \$34,999<br>\$35,000 - \$39,999<br>\$40,000 - \$49,999                                                                                                                                                                                                                                                                                    | 2<br>3<br>66<br>8<br>0<br>66<br>1<br>48                                                                                                          | 0.2%<br>5.5%<br>0.7%<br>0.0%<br>5.5%<br>0.1%<br>4.0%                                                     | 21<br>4<br>124<br>44<br>2<br>106<br>2<br>100                                                                                                            | 0.1%<br>4.1%<br>1.5%<br>0.1%<br>3.5%<br>0.1%<br>3.3%                                                             | 55<br>34<br>155<br>82<br>46<br>158<br>48<br>165                                                                                                                  | 0.5%<br>2.4%<br>1.3%<br>0.7%<br>2.5%<br>0.7%<br>2.6%                                                             |
| under \$10,000<br>\$10,000 - \$14,999<br>\$15,000 - \$19,999<br>\$20,000 - \$24,999<br>\$25,000 - \$29,999<br>\$30,000 - \$34,999<br>\$35,000 - \$39,999<br>\$40,000 - \$49,999<br>\$50,000 - \$59,999                                                                                                                                                                                                                                                             | 2<br>3<br>66<br>8<br>0<br>66<br>1<br>48<br>70                                                                                                    | 0.2%<br>5.5%<br>0.7%<br>0.0%<br>5.5%<br>0.1%<br>4.0%<br>5.8%                                             | 21<br>4<br>124<br>44<br>2<br>106<br>2<br>100<br>129                                                                                                     | 0.1%<br>4.1%<br>1.5%<br>0.1%<br>3.5%<br>0.1%<br>3.3%<br>4.3%                                                     | 55<br>34<br>155<br>82<br>46<br>158<br>48<br>165<br>227                                                                                                           | 0.5%<br>2.4%<br>1.3%<br>0.7%<br>2.5%<br>0.7%<br>2.6%<br>3.5%                                                     |
| under \$10,000<br>\$10,000 - \$14,999<br>\$15,000 - \$19,999<br>\$20,000 - \$24,999<br>\$25,000 - \$29,999<br>\$30,000 - \$34,999<br>\$35,000 - \$39,999<br>\$40,000 - \$49,999<br>\$50,000 - \$59,999<br>\$60,000 - \$74,999                                                                                                                                                                                                                                      | 2<br>3<br>66<br>8<br>0<br>66<br>1<br>48<br>70<br>66                                                                                              | 0.2%<br>5.5%<br>0.7%<br>0.0%<br>5.5%<br>0.1%<br>4.0%<br>5.8%<br>5.5%                                     | 21<br>4<br>124<br>44<br>2<br>106<br>2<br>100<br>129<br>109                                                                                              | 0.1%<br>4.1%<br>1.5%<br>0.1%<br>3.5%<br>0.1%<br>3.3%<br>4.3%<br>3.6%                                             | 55<br>34<br>155<br>82<br>46<br>158<br>48<br>165<br>227<br>355                                                                                                    | 0.5%<br>2.4%<br>1.3%<br>0.7%<br>2.5%<br>0.7%<br>2.6%<br>3.5%<br>5.5%                                             |
| under \$10,000<br>\$10,000 - \$14,999<br>\$15,000 - \$19,999<br>\$20,000 - \$24,999<br>\$25,000 - \$29,999<br>\$30,000 - \$34,999<br>\$35,000 - \$39,999<br>\$40,000 - \$49,999<br>\$50,000 - \$59,999<br>\$60,000 - \$74,999<br>\$75,000 - \$99,999                                                                                                                                                                                                               | 2<br>3<br>66<br>8<br>0<br>66<br>1<br>48<br>70<br>66<br>190                                                                                       | 0.2%<br>5.5%<br>0.7%<br>0.0%<br>5.5%<br>0.1%<br>4.0%<br>5.8%<br>5.5%<br>15.8%                            | 21<br>4<br>124<br>44<br>2<br>106<br>2<br>100<br>129<br>109<br>447                                                                                       | 0.1%<br>4.1%<br>1.5%<br>0.1%<br>3.5%<br>0.1%<br>3.3%<br>4.3%<br>3.6%<br>14.9%                                    | 55<br>34<br>155<br>82<br>46<br>158<br>48<br>165<br>227<br>355<br>771                                                                                             | 0.5%<br>2.4%<br>1.3%<br>0.7%<br>2.5%<br>0.7%<br>2.6%<br>3.5%<br>5.5%<br>12.0%                                    |
| under \$10,000<br>\$10,000 - \$14,999<br>\$15,000 - \$19,999<br>\$20,000 - \$24,999<br>\$25,000 - \$29,999<br>\$30,000 - \$34,999<br>\$35,000 - \$39,999<br>\$40,000 - \$49,999<br>\$50,000 - \$59,999<br>\$60,000 - \$74,999<br>\$75,000 - \$99,999<br>\$100,000 - \$124,999                                                                                                                                                                                      | 2<br>3<br>66<br>8<br>0<br>66<br>1<br>48<br>70<br>66<br>190<br>122                                                                                | 0.2%<br>5.5%<br>0.7%<br>0.0%<br>5.5%<br>0.1%<br>4.0%<br>5.8%<br>5.5%<br>15.8%<br>10.1%                   | 21<br>4<br>124<br>44<br>2<br>106<br>2<br>100<br>129<br>109<br>447<br>364                                                                                | 0.1%<br>4.1%<br>1.5%<br>0.1%<br>3.5%<br>0.1%<br>3.3%<br>4.3%<br>3.6%<br>14.9%<br>12.1%                           | 55<br>34<br>155<br>82<br>46<br>158<br>48<br>165<br>227<br>355<br>771<br>807                                                                                      | 0.5%<br>2.4%<br>1.3%<br>0.7%<br>2.5%<br>0.7%<br>2.6%<br>3.5%<br>5.5%<br>12.0%<br>12.5%                           |
| under \$10,000<br>\$10,000 - \$14,999<br>\$15,000 - \$19,999<br>\$20,000 - \$24,999<br>\$25,000 - \$29,999<br>\$30,000 - \$34,999<br>\$35,000 - \$39,999<br>\$40,000 - \$49,999<br>\$50,000 - \$59,999<br>\$60,000 - \$74,999<br>\$75,000 - \$99,999<br>\$100,000 - \$124,999<br>\$125,000 - \$149,999                                                                                                                                                             | 2<br>3<br>66<br>8<br>0<br>66<br>1<br>48<br>70<br>66<br>190<br>122<br>148                                                                         | 0.2%<br>5.5%<br>0.7%<br>0.0%<br>5.5%<br>0.1%<br>4.0%<br>5.8%<br>5.5%<br>15.8%<br>10.1%<br>12.3%          | 21<br>4<br>124<br>44<br>2<br>106<br>2<br>100<br>129<br>109<br>447<br>364<br>383                                                                         | 0.1%<br>4.1%<br>1.5%<br>0.1%<br>3.5%<br>0.1%<br>3.3%<br>4.3%<br>3.6%<br>14.9%<br>12.1%<br>12.7%                  | 55<br>34<br>155<br>82<br>46<br>158<br>48<br>165<br>227<br>355<br>771<br>807<br>839                                                                               | 0.5%<br>2.4%<br>1.3%<br>0.7%<br>2.5%<br>0.7%<br>2.6%<br>3.5%<br>5.5%<br>12.0%<br>12.5%<br>13.0%                  |
| under \$10,000<br>\$10,000 - \$14,999<br>\$15,000 - \$19,999<br>\$20,000 - \$24,999<br>\$25,000 - \$29,999<br>\$30,000 - \$34,999<br>\$35,000 - \$39,999<br>\$40,000 - \$49,999<br>\$50,000 - \$59,999<br>\$60,000 - \$74,999<br>\$75,000 - \$99,999<br>\$100,000 - \$124,999<br>\$125,000 - \$149,999<br>\$150,000 - \$199,999                                                                                                                                    | 2<br>3<br>66<br>8<br>0<br>66<br>1<br>48<br>70<br>66<br>190<br>122<br>148<br>136                                                                  | 0.2%<br>5.5%<br>0.7%<br>0.0%<br>5.5%<br>0.1%<br>4.0%<br>5.8%<br>15.8%<br>10.1%<br>12.3%<br>11.3%         | 21<br>4<br>124<br>44<br>2<br>106<br>2<br>100<br>129<br>109<br>447<br>364<br>383<br>465                                                                  | 0.1%<br>4.1%<br>1.5%<br>0.1%<br>3.5%<br>0.1%<br>3.3%<br>4.3%<br>3.6%<br>14.9%<br>12.1%<br>12.7%<br>15.5%         | 55<br>34<br>155<br>82<br>46<br>158<br>48<br>165<br>227<br>355<br>771<br>807<br>839<br>1,068                                                                      | 0.5%<br>2.4%<br>1.3%<br>0.7%<br>2.5%<br>0.7%<br>2.6%<br>3.5%<br>5.5%<br>12.0%<br>12.5%<br>13.0%<br>16.6%         |
| under \$10,000<br>\$10,000 - \$14,999<br>\$15,000 - \$19,999<br>\$20,000 - \$24,999<br>\$25,000 - \$29,999<br>\$30,000 - \$34,999<br>\$35,000 - \$39,999<br>\$40,000 - \$49,999<br>\$50,000 - \$59,999<br>\$60,000 - \$74,999<br>\$75,000 - \$99,999<br>\$100,000 - \$124,999<br>\$125,000 - \$149,999<br>\$125,000 - \$199,999<br>\$200,000 - \$249,999                                                                                                           | 2<br>3<br>66<br>8<br>0<br>66<br>1<br>48<br>70<br>66<br>190<br>122<br>148<br>136<br>110                                                           | 0.2%<br>5.5%<br>0.7%<br>0.0%<br>5.5%<br>0.1%<br>4.0%<br>5.8%<br>15.8%<br>10.1%<br>12.3%<br>11.3%<br>9.1% | 21<br>4<br>124<br>44<br>2<br>106<br>2<br>100<br>129<br>109<br>447<br>364<br>383<br>465<br>275                                                           | 0.1%<br>4.1%<br>1.5%<br>0.1%<br>3.5%<br>0.1%<br>3.3%<br>4.3%<br>3.6%<br>14.9%<br>12.1%<br>12.7%<br>12.5%<br>9.1% | 55<br>34<br>155<br>82<br>46<br>158<br>48<br>165<br>227<br>355<br>771<br>807<br>839<br>1,068<br>629                                                               | 0.5%<br>2.4%<br>1.3%<br>0.7%<br>2.5%<br>0.7%<br>2.6%<br>3.5%<br>5.5%<br>12.0%<br>12.5%<br>13.0%<br>16.6%<br>9.8% |
| under \$10,000<br>\$10,000 - \$14,999<br>\$15,000 - \$19,999<br>\$20,000 - \$24,999<br>\$25,000 - \$29,999<br>\$30,000 - \$34,999<br>\$35,000 - \$39,999<br>\$40,000 - \$49,999<br>\$50,000 - \$59,999<br>\$60,000 - \$74,999<br>\$75,000 - \$99,999<br>\$100,000 - \$124,999<br>\$125,000 - \$149,999<br>\$150,000 - \$199,999<br>\$200,000 - \$249,999<br>\$250,000 and over                                                                                     | 2<br>3<br>66<br>8<br>0<br>66<br>1<br>48<br>70<br>66<br>190<br>122<br>148<br>136<br>110<br>168                                                    | 0.2%<br>5.5%<br>0.7%<br>0.0%<br>5.5%<br>0.1%<br>4.0%<br>5.8%<br>15.8%<br>10.1%<br>12.3%<br>11.3%<br>9.1% | 21<br>4<br>124<br>44<br>2<br>106<br>2<br>100<br>129<br>109<br>447<br>364<br>383<br>465<br>275<br>433                                                    | 0.1%<br>4.1%<br>1.5%<br>0.1%<br>3.5%<br>0.1%<br>3.3%<br>4.3%<br>3.6%<br>14.9%<br>12.1%<br>12.7%<br>12.5%<br>9.1% | 55<br>34<br>155<br>82<br>46<br>158<br>48<br>165<br>227<br>355<br>771<br>807<br>839<br>1,068<br>629<br>999                                                        | 0.5%<br>2.4%<br>1.3%<br>0.7%<br>2.5%<br>0.7%<br>2.6%<br>3.5%<br>5.5%<br>12.0%<br>12.5%<br>13.0%<br>16.6%<br>9.8% |
| under \$10,000<br>\$10,000 - \$14,999<br>\$15,000 - \$19,999<br>\$20,000 - \$24,999<br>\$25,000 - \$29,999<br>\$30,000 - \$34,999<br>\$35,000 - \$39,999<br>\$40,000 - \$49,999<br>\$50,000 - \$59,999<br>\$60,000 - \$74,999<br>\$75,000 - \$99,999<br>\$100,000 - \$124,999<br>\$125,000 - \$149,999<br>\$150,000 - \$199,999<br>\$200,000 - \$249,999<br>\$250,000 and over<br>Aggregate family income (\$mil)                                                  | 2<br>3<br>66<br>8<br>0<br>66<br>1<br>48<br>70<br>66<br>190<br>122<br>148<br>136<br>110<br>168<br>\$155.8                                         | 0.2%<br>5.5%<br>0.7%<br>0.0%<br>5.5%<br>0.1%<br>4.0%<br>5.8%<br>15.8%<br>10.1%<br>12.3%<br>11.3%<br>9.1% | 21<br>4<br>124<br>44<br>2<br>106<br>2<br>100<br>129<br>109<br>447<br>364<br>383<br>465<br>275<br>433<br>\$473.2                                         | 0.1%<br>4.1%<br>1.5%<br>0.1%<br>3.5%<br>0.1%<br>3.3%<br>4.3%<br>3.6%<br>14.9%<br>12.1%<br>12.7%<br>12.5%<br>9.1% | 55<br>34<br>155<br>82<br>46<br>158<br>48<br>165<br>227<br>355<br>771<br>807<br>839<br>1,068<br>629<br>999<br>\$1,104.7                                           | 0.5%<br>2.4%<br>1.3%<br>0.7%<br>2.5%<br>0.7%<br>2.6%<br>3.5%<br>5.5%<br>12.0%<br>12.5%<br>13.0%<br>16.6%<br>9.8% |
| under \$10,000<br>\$10,000 - \$14,999<br>\$15,000 - \$19,999<br>\$20,000 - \$24,999<br>\$25,000 - \$29,999<br>\$30,000 - \$34,999<br>\$35,000 - \$39,999<br>\$40,000 - \$49,999<br>\$50,000 - \$59,999<br>\$60,000 - \$74,999<br>\$75,000 - \$99,999<br>\$100,000 - \$124,999<br>\$125,000 - \$149,999<br>\$150,000 - \$199,999<br>\$200,000 - \$249,999<br>\$250,000 and over<br>Aggregate family income (\$mil)<br>Average family income                         | 2<br>3<br>66<br>8<br>0<br>66<br>1<br>48<br>70<br>66<br>190<br>122<br>148<br>136<br>110<br>168<br>\$155.8<br>\$129,435                            | 0.2%<br>5.5%<br>0.7%<br>0.0%<br>5.5%<br>0.1%<br>4.0%<br>5.8%<br>15.8%<br>10.1%<br>12.3%<br>11.3%<br>9.1% | 21<br>4<br>124<br>44<br>2<br>106<br>2<br>100<br>129<br>109<br>447<br>364<br>383<br>465<br>275<br>433<br>\$473.2<br>\$157,247                            | 0.1%<br>4.1%<br>1.5%<br>0.1%<br>3.5%<br>0.1%<br>3.3%<br>4.3%<br>3.6%<br>14.9%<br>12.1%<br>12.7%<br>12.5%<br>9.1% | 55<br>34<br>155<br>82<br>46<br>158<br>48<br>165<br>227<br>355<br>771<br>807<br>839<br>1,068<br>629<br>999<br>\$1,104.7<br>\$171,563                              | 0.5%<br>2.4%<br>1.3%<br>0.7%<br>2.5%<br>0.7%<br>2.6%<br>3.5%<br>5.5%<br>12.0%<br>12.5%<br>13.0%<br>16.6%<br>9.8% |
| under \$10,000<br>\$10,000 - \$14,999<br>\$15,000 - \$19,999<br>\$20,000 - \$24,999<br>\$25,000 - \$29,999<br>\$30,000 - \$34,999<br>\$35,000 - \$39,999<br>\$40,000 - \$49,999<br>\$50,000 - \$59,999<br>\$60,000 - \$74,999<br>\$75,000 - \$99,999<br>\$100,000 - \$124,999<br>\$125,000 - \$149,999<br>\$150,000 - \$199,999<br>\$200,000 - \$249,999<br>\$250,000 and over<br>Aggregate family income (\$mil)<br>Average family income                         | 2<br>3<br>66<br>8<br>0<br>66<br>1<br>48<br>70<br>66<br>190<br>122<br>148<br>136<br>110<br>168<br>\$155.8<br>\$129,435<br>\$101,198               | 0.2%<br>5.5%<br>0.7%<br>0.0%<br>5.5%<br>0.1%<br>4.0%<br>5.8%<br>15.8%<br>10.1%<br>12.3%<br>11.3%<br>9.1% | 21<br>4<br>124<br>44<br>2<br>106<br>2<br>100<br>129<br>109<br>447<br>364<br>383<br>465<br>275<br>433<br>\$473.2<br>\$157,247<br>\$118,505               | 0.1%<br>4.1%<br>1.5%<br>0.1%<br>3.5%<br>0.1%<br>3.3%<br>4.3%<br>3.6%<br>14.9%<br>12.1%<br>12.7%<br>12.5%<br>9.1% | 55<br>34<br>155<br>82<br>46<br>158<br>48<br>165<br>227<br>355<br>771<br>807<br>839<br>1,068<br>629<br>999<br>\$1,104.7<br>\$171,563<br>\$129,455                 | 0.5%<br>2.4%<br>1.3%<br>0.7%<br>2.5%<br>0.7%<br>2.6%<br>3.5%<br>5.5%<br>12.0%<br>12.5%<br>13.0%<br>16.6%<br>9.8% |
| under \$10,000<br>\$10,000 - \$14,999<br>\$15,000 - \$19,999<br>\$20,000 - \$24,999<br>\$25,000 - \$29,999<br>\$30,000 - \$34,999<br>\$35,000 - \$39,999<br>\$40,000 - \$49,999<br>\$50,000 - \$59,999<br>\$60,000 - \$74,999<br>\$75,000 - \$99,999<br>\$100,000 - \$124,999<br>\$125,000 - \$149,999<br>\$150,000 - \$199,999<br>\$200,000 - \$249,999<br>\$250,000 and over<br>Aggregate family income (\$mil)<br>Average family income<br>Median family income | 2<br>3<br>66<br>8<br>0<br>66<br>1<br>48<br>70<br>66<br>190<br>122<br>148<br>136<br>110<br>168<br>\$155.8<br>\$129,435<br>\$101,198<br><b>460</b> | 0.2%<br>5.5%<br>0.7%<br>0.0%<br>5.5%<br>0.1%<br>4.0%<br>5.8%<br>15.8%<br>10.1%<br>12.3%<br>11.3%<br>9.1% | 21<br>4<br>124<br>44<br>2<br>106<br>2<br>100<br>129<br>109<br>447<br>364<br>383<br>465<br>275<br>433<br>\$473.2<br>\$157,247<br>\$118,505<br><b>865</b> | 0.1%<br>4.1%<br>1.5%<br>0.1%<br>3.5%<br>0.1%<br>3.3%<br>4.3%<br>3.6%<br>14.9%<br>12.1%<br>12.7%<br>12.5%<br>9.1% | 55<br>34<br>155<br>82<br>46<br>158<br>48<br>165<br>227<br>355<br>771<br>807<br>839<br>1,068<br>629<br>999<br>\$1,104.7<br>\$171,563<br>\$129,455<br><b>1,834</b> | 0.5%<br>2.4%<br>1.3%<br>0.7%<br>2.5%<br>0.7%<br>2.6%<br>3.5%<br>5.5%<br>12.0%<br>12.5%<br>13.0%<br>16.6%<br>9.8% |